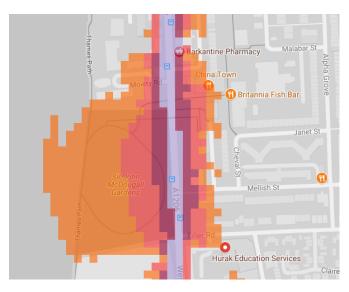

are denoted by reds and blues with dark blue showing the loudest. Where the maps appear with no colour and are just grey, this means there is no traffic noise of 55dB or above.

# Average noise level (dB)





**London Borough of Tower Hamlets** 

## 1. Victoria Park



2. Mile End Park, Mile End Park Leisure Centre and Wennington Green





3. King Edward VII Memorial Park



## 4. Swedenborg Gardens



5. Trinity Square Gardens



6. Bartlett Park



# 7. Langdon Park



8. Mudchute Park and Millwall Park



9. Altab Ali Park



## 10. Bethnal Green Garden



11. Grove Hall Park



12. Poplar Recreation Ground



#### 13. Island Gardens



14. Shandy Park



15. Allen Gardens



#### 16. Wapping Gardens



17. Stepney Green Park



18. Wapping Woods



# 19. Sir John McDougall Gardens



20. St John's Park



21. Meath Garden



## 22. Weavers Fields



23. Ion Square Gardens



24. Ravenscroft St Park