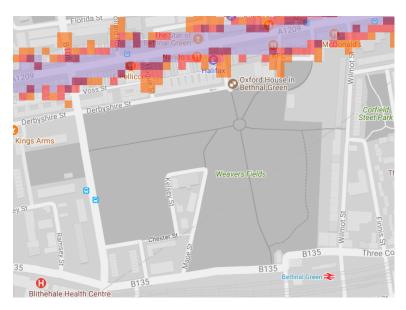

The key to the traffic noise maps is shown here to the right. Orange denotes noise of 55 decibels (dB). Louder noises are denoted by reds and blues with dark blue showing the loudest. Where the maps appear with no colour and are just grey, this means there is no traffic noise of 55dB or above.

## 22. Weavers Fields

23. Ion Square Gardens

24. Ravenscroft St Park