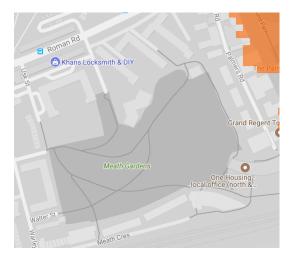

lue showing the loudest. Where the maps appear with no colour and are just grey, this means there is no traffic noise of 55dB or above.

# Average noise level (dB)





**London Borough of Tower Hamlets** 

## 1. Victoria Park



2. Mile End Park, Mile End Park Leisure Centre and Wennington Green





3. King Edward VII Memorial Park



## 4. Swedenborg Gardens



5. Trinity Square Gardens



6. Bartlett Park



# 7. Langdon Park



8. Mudchute Park and Millwall Park



9. Altab Ali Park



## 10. Bethnal Green Garden



11. Grove Hall Park



12. Poplar Recreation Ground



#### 13. Island Gardens



14. Shandy Park



15. Allen Gardens



#### 16. Wapping Gardens



17. Stepney Green Park



18. Wapping Woods



# 19. Sir John McDougall Gardens



20. St John's Park



21. Meath Garden



## 22. Weavers Fields



23. Ion Square Gardens



24. Ravenscroft St Park