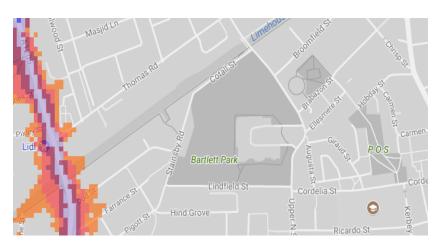

d be read in conjunction with the main report and data analysis which are available at <a href="http://www.cprelondon.org.uk/resources/item/2390-noiseinparks">http://www.cprelondon.org.uk/resources/item/2390-noiseinparks</a>.

The key to the traffic noise maps is shown here to the right. Orange denotes noise of 55 decibels (dB). Louder noises are denoted by reds and blues with dark blue showing the loudest. Where the maps appear with no colour and are just grey, this means there is no traffic noise of 55dB or above.

# Average noise level (dB)





**London Borough of Tower Hamlets** 

## 1. Victoria Park



2. Mile End Park, Mile End Park Leisure Centre and Wennington Green





3. King Edward VII Memorial Park



## 4. Swedenborg Gardens



5. Trinity Square Gardens



6. Bartlett Park



# 7. Langdon Park



8. Mudchute Park and Millwall Park



9. Altab Ali Park



## 10. Bethnal Green Garden



11. Grove Hall Park



12. Poplar Recreation Ground



#### 13. Island Gardens



14. Shandy Park



15. Allen Gardens



#### 16. Wapping Gardens



17. Stepney Green Park



18. Wapping Woods



# 19. Sir John McDougall Gardens



20. St John's Park



21. Meath Garden



## 22. Weavers Fields



23. Ion Square Gardens



24. Ravenscroft St Park