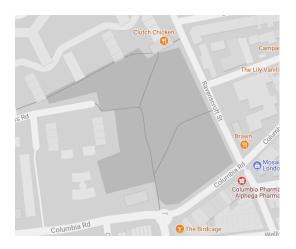

The key to the traffic noise maps is shown here to the right. Orange denotes noise of 55 decibels (dB). Louder noises are denoted by reds and blues with dark blue showing the loudest. Where the maps appear with no colour and are just grey, this means there is no traffic noise of 55dB or above.

## 22. Weavers Fields

23. Ion Square Gardens

24. Ravenscroft St Park