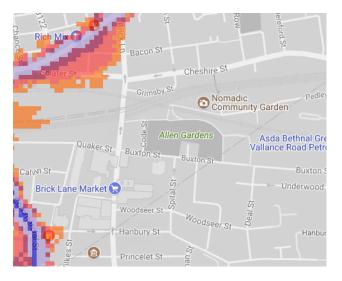

y to the traffic noise maps is shown here to the right. Orange denotes noise of 55 decibels (dB). Louder noises are denoted by reds and blues with dark blue showing the loudest. Where the maps appear with no colour and are just grey, this means there is no traffic noise of 55dB or above.

# Average noise level (dB)





**London Borough of Tower Hamlets** 

## 1. Victoria Park



2. Mile End Park, Mile End Park Leisure Centre and Wennington Green





3. King Edward VII Memorial Park



## 4. Swedenborg Gardens



5. Trinity Square Gardens



6. Bartlett Park



# 7. Langdon Park



8. Mudchute Park and Millwall Park



9. Altab Ali Park



## 10. Bethnal Green Garden



11. Grove Hall Park



12. Poplar Recreation Ground



#### 13. Island Gardens



14. Shandy Park



15. Allen Gardens



#### 16. Wapping Gardens



17. Stepney Green Park



18. Wapping Woods



# 19. Sir John McDougall Gardens



20. St John's Park



21. Meath Garden



## 22. Weavers Fields



23. Ion Square Gardens



24. Ravenscroft St Park