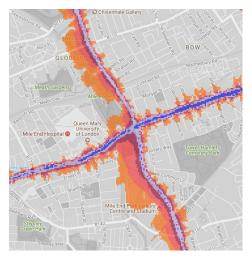

## 1. Victoria Park

2. Mile End Park, Mile End Park Leisure Centre and Wennington Green

3. King Edward VII Memorial Park