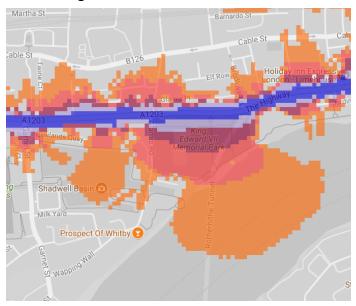

rt of research into the impact of traffic noise in London's parks. They should be read in conjunction with the main report and data analysis which are available at <a href="http://www.cprelondon.org.uk/resources/item/2390-noiseinparks">http://www.cprelondon.org.uk/resources/item/2390-noiseinparks</a>.

The key to the traffic noise maps is shown here to the right. Orange denotes noise of 55 decibels (dB). Louder noises are denoted by reds and blues with dark blue showing the loudest. Where the maps appear with no colour and are just grey, this means there is no traffic noise of 55dB or above.

# Average noise level (dB)





**London Borough of Tower Hamlets** 

## 1. Victoria Park



2. Mile End Park, Mile End Park Leisure Centre and Wennington Green





3. King Edward VII Memorial Park



## 4. Swedenborg Gardens



5. Trinity Square Gardens



6. Bartlett Park



# 7. Langdon Park



8. Mudchute Park and Millwall Park



9. Altab Ali Park



## 10. Bethnal Green Garden



11. Grove Hall Park



12. Poplar Recreation Ground



#### 13. Island Gardens



14. Shandy Park



15. Allen Gardens



#### 16. Wapping Gardens



17. Stepney Green Park



18. Wapping Woods



# 19. Sir John McDougall Gardens



20. St John's Park



21. Meath Garden



## 22. Weavers Fields



23. Ion Square Gardens



24. Ravenscroft St Park