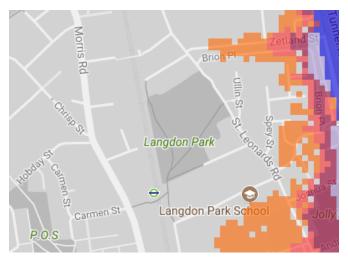

ion with the main report and data analysis which are available at <a href="http://www.cprelondon.org.uk/resources/item/2390-noiseinparks">http://www.cprelondon.org.uk/resources/item/2390-noiseinparks</a>.

The key to the traffic noise maps is shown here to the right. Orange denotes noise of 55 decibels (dB). Louder noises are denoted by reds and blues with dark blue showing the loudest. Where the maps appear with no colour and are just grey, this means there is no traffic noise of 55dB or above.

# Average noise level (dB)





**London Borough of Tower Hamlets** 

## 1. Victoria Park



2. Mile End Park, Mile End Park Leisure Centre and Wennington Green





3. King Edward VII Memorial Park



## 4. Swedenborg Gardens



5. Trinity Square Gardens



6. Bartlett Park



# 7. Langdon Park



8. Mudchute Park and Millwall Park



9. Altab Ali Park



## 10. Bethnal Green Garden



11. Grove Hall Park



12. Poplar Recreation Ground



#### 13. Island Gardens



14. Shandy Park



15. Allen Gardens



#### 16. Wapping Gardens



17. Stepney Green Park



18. Wapping Woods



# 19. Sir John McDougall Gardens



20. St John's Park



21. Meath Garden



## 22. Weavers Fields



23. Ion Square Gardens



24. Ravenscroft St Park