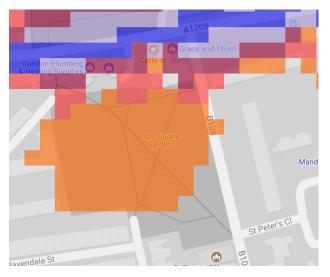

The key to the traffic noise maps is shown here to the right. Orange denotes noise of 55 decibels (dB). Louder noises are denoted by reds and blues with dark blue showing the loudest. Where the maps appear with no colour and are just grey, this means there is no traffic noise of 55dB or above.

## 22. Weavers Fields

23. Ion Square Gardens

24. Ravenscroft St Park