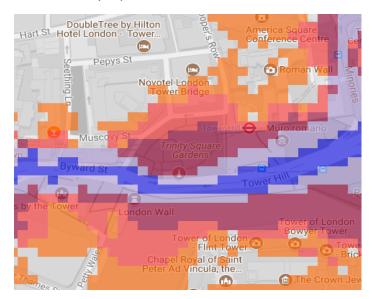

's parks. They should be read in conjunction with the main report and data analysis which are available at <a href="http://www.cprelondon.org.uk/resources/item/2390-noiseinparks">http://www.cprelondon.org.uk/resources/item/2390-noiseinparks</a>.

The key to the traffic noise maps is shown here to the right. Orange denotes noise of 55 decibels (dB). Louder noises are denoted by reds and blues with dark blue showing the loudest. Where the maps appear with no colour and are just grey, this means there is no traffic noise of 55dB or above.

# Average noise level (dB)





**London Borough of Tower Hamlets** 

## 1. Victoria Park



2. Mile End Park, Mile End Park Leisure Centre and Wennington Green





3. King Edward VII Memorial Park



## 4. Swedenborg Gardens



5. Trinity Square Gardens



6. Bartlett Park



# 7. Langdon Park



8. Mudchute Park and Millwall Park



9. Altab Ali Park



## 10. Bethnal Green Garden



11. Grove Hall Park



12. Poplar Recreation Ground



#### 13. Island Gardens



14. Shandy Park



15. Allen Gardens



#### 16. Wapping Gardens



17. Stepney Green Park



18. Wapping Woods



# 19. Sir John McDougall Gardens



20. St John's Park



21. Meath Garden



## 22. Weavers Fields



23. Ion Square Gardens



24. Ravenscroft St Park