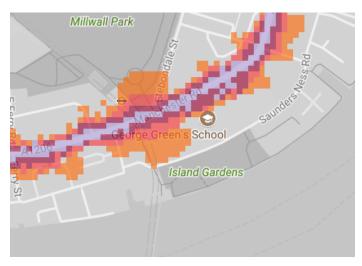

#### 13. Island Gardens

14. Shandy Park

15. Allen Gardens

The key to the traffic noise maps is shown here to the right. Orange denotes noise of 55 decibels (dB). Louder noises are denoted by reds and blues with dark blue showing the loudest. Where the maps appear with no colour and are just grey, this means there is no traffic noise of 55dB or above.