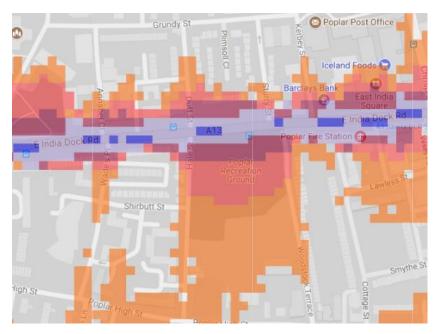

## 10. Bethnal Green Garden

11. Grove Hall Park

12. Poplar Recreation Ground

The key to the traffic noise maps is shown here to the right. Orange denotes noise of 55 decibels (dB). Louder noises are denoted by reds and blues with dark blue showing the loudest. Where the maps appear with no colour and are just grey, this means there is no traffic noise of 55dB or above.