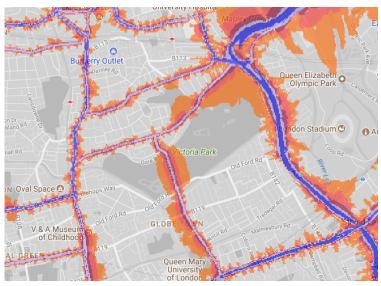

## 1. Victoria Park

2. Mile End Park, Mile End Park Leisure Centre and Wennington Green

3. King Edward VII Memorial Park