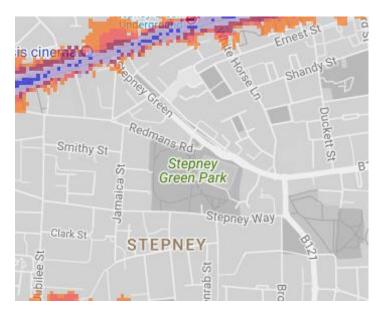

. Orange denotes noise of 55 decibels (dB). Louder noises are denoted by reds and blues with dark blue showing the loudest. Where the maps appear with no colour and are just grey, this means there is no traffic noise of 55dB or above.

# Average noise level (dB)





**London Borough of Tower Hamlets** 

## 1. Victoria Park



2. Mile End Park, Mile End Park Leisure Centre and Wennington Green





3. King Edward VII Memorial Park



## 4. Swedenborg Gardens



5. Trinity Square Gardens



6. Bartlett Park



# 7. Langdon Park



8. Mudchute Park and Millwall Park



9. Altab Ali Park



## 10. Bethnal Green Garden



11. Grove Hall Park



12. Poplar Recreation Ground



#### 13. Island Gardens



14. Shandy Park



15. Allen Gardens



#### 16. Wapping Gardens



17. Stepney Green Park



18. Wapping Woods



# 19. Sir John McDougall Gardens



20. St John's Park



21. Meath Garden



## 22. Weavers Fields



23. Ion Square Gardens



24. Ravenscroft St Park