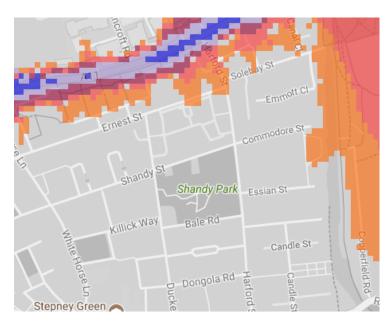

einparks</a>.

The key to the traffic noise maps is shown here to the right. Orange denotes noise of 55 decibels (dB). Louder noises are denoted by reds and blues with dark blue showing the loudest. Where the maps appear with no colour and are just grey, this means there is no traffic noise of 55dB or above.

# Average noise level (dB)





**London Borough of Tower Hamlets** 

## 1. Victoria Park



2. Mile End Park, Mile End Park Leisure Centre and Wennington Green





3. King Edward VII Memorial Park



## 4. Swedenborg Gardens



5. Trinity Square Gardens



6. Bartlett Park



# 7. Langdon Park



8. Mudchute Park and Millwall Park



9. Altab Ali Park



## 10. Bethnal Green Garden



11. Grove Hall Park



12. Poplar Recreation Ground



#### 13. Island Gardens



14. Shandy Park



15. Allen Gardens



#### 16. Wapping Gardens



17. Stepney Green Park



18. Wapping Woods



# 19. Sir John McDougall Gardens



20. St John's Park



21. Meath Garden



## 22. Weavers Fields



23. Ion Square Gardens



24. Ravenscroft St Park