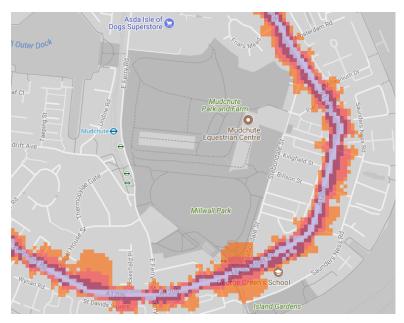

ysis which are available at <a href="http://www.cprelondon.org.uk/resources/item/2390-noiseinparks">http://www.cprelondon.org.uk/resources/item/2390-noiseinparks</a>.

The key to the traffic noise maps is shown here to the right. Orange denotes noise of 55 decibels (dB). Louder noises are denoted by reds and blues with dark blue showing the loudest. Where the maps appear with no colour and are just grey, this means there is no traffic noise of 55dB or above.

# Average noise level (dB)





**London Borough of Tower Hamlets** 

## 1. Victoria Park



2. Mile End Park, Mile End Park Leisure Centre and Wennington Green





3. King Edward VII Memorial Park



## 4. Swedenborg Gardens



5. Trinity Square Gardens



6. Bartlett Park



# 7. Langdon Park



8. Mudchute Park and Millwall Park



9. Altab Ali Park



## 10. Bethnal Green Garden



11. Grove Hall Park



12. Poplar Recreation Ground



#### 13. Island Gardens



14. Shandy Park



15. Allen Gardens



#### 16. Wapping Gardens



17. Stepney Green Park



18. Wapping Woods



# 19. Sir John McDougall Gardens



20. St John's Park



21. Meath Garden



## 22. Weavers Fields



23. Ion Square Gardens



24. Ravenscroft St Park