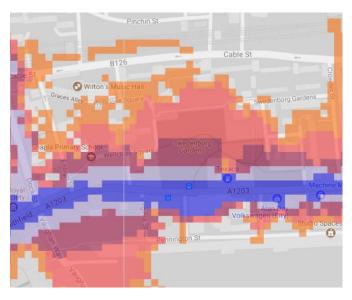

ct of traffic noise in London's parks. They should be read in conjunction with the main report and data analysis which are available at <a href="http://www.cprelondon.org.uk/resources/item/2390-noiseinparks">http://www.cprelondon.org.uk/resources/item/2390-noiseinparks</a>.

The key to the traffic noise maps is shown here to the right. Orange denotes noise of 55 decibels (dB). Louder noises are denoted by reds and blues with dark blue showing the loudest. Where the maps appear with no colour and are just grey, this means there is no traffic noise of 55dB or above.

# Average noise level (dB)





**London Borough of Tower Hamlets** 

## 1. Victoria Park



2. Mile End Park, Mile End Park Leisure Centre and Wennington Green





3. King Edward VII Memorial Park



## 4. Swedenborg Gardens



5. Trinity Square Gardens



6. Bartlett Park



# 7. Langdon Park



8. Mudchute Park and Millwall Park



9. Altab Ali Park



## 10. Bethnal Green Garden



11. Grove Hall Park



12. Poplar Recreation Ground



#### 13. Island Gardens



14. Shandy Park



15. Allen Gardens



#### 16. Wapping Gardens



17. Stepney Green Park



18. Wapping Woods



# 19. Sir John McDougall Gardens



20. St John's Park



21. Meath Garden



## 22. Weavers Fields



23. Ion Square Gardens



24. Ravenscroft St Park