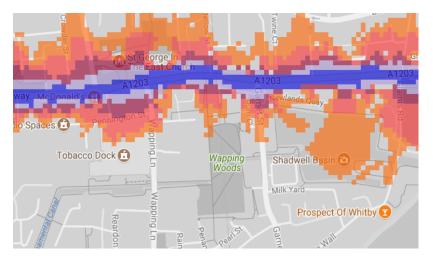

e of 55 decibels (dB). Louder noises are denoted by reds and blues with dark blue showing the loudest. Where the maps appear with no colour and are just grey, this means there is no traffic noise of 55dB or above.

# Average noise level (dB)





**London Borough of Tower Hamlets** 

## 1. Victoria Park



2. Mile End Park, Mile End Park Leisure Centre and Wennington Green





3. King Edward VII Memorial Park



## 4. Swedenborg Gardens



5. Trinity Square Gardens



6. Bartlett Park



# 7. Langdon Park



8. Mudchute Park and Millwall Park



9. Altab Ali Park



## 10. Bethnal Green Garden



11. Grove Hall Park



12. Poplar Recreation Ground



#### 13. Island Gardens



14. Shandy Park



15. Allen Gardens



#### 16. Wapping Gardens



17. Stepney Green Park



18. Wapping Woods



# 19. Sir John McDougall Gardens



20. St John's Park



21. Meath Garden



## 22. Weavers Fields



23. Ion Square Gardens



24. Ravenscroft St Park