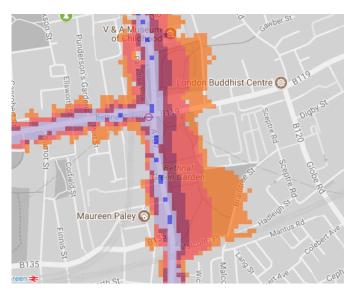

## 10. Bethnal Green Garden

11. Grove Hall Park

12. Poplar Recreation Ground

The key to the traffic noise maps is shown here to the right. Orange denotes noise of 55 decibels (dB). Louder noises are denoted by reds and blues with dark blue showing the loudest. Where the maps appear with no colour and are just grey, this means there is no traffic noise of 55dB or above.