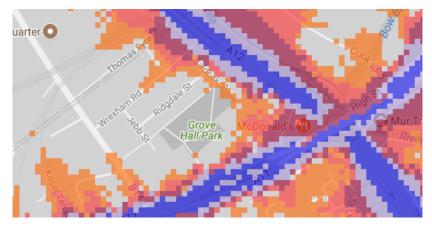

## 10. Bethnal Green Garden

11. Grove Hall Park

12. Poplar Recreation Ground

The key to the traffic noise maps is shown here to the right. Orange denotes noise of 55 decibels (dB). Louder noises are denoted by reds and blues with dark blue showing the loudest. Where the maps appear with no colour and are just grey, this means there is no traffic noise of 55dB or above.