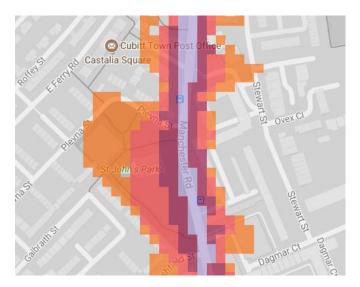

nd blues with dark blue showing the loudest. Where the maps appear with no colour and are just grey, this means there is no traffic noise of 55dB or above.

# Average noise level (dB)





**London Borough of Tower Hamlets** 

## 1. Victoria Park



2. Mile End Park, Mile End Park Leisure Centre and Wennington Green





3. King Edward VII Memorial Park



## 4. Swedenborg Gardens



5. Trinity Square Gardens



6. Bartlett Park



# 7. Langdon Park



8. Mudchute Park and Millwall Park



9. Altab Ali Park



## 10. Bethnal Green Garden



11. Grove Hall Park



12. Poplar Recreation Ground



#### 13. Island Gardens



14. Shandy Park



15. Allen Gardens



#### 16. Wapping Gardens



17. Stepney Green Park



18. Wapping Woods



# 19. Sir John McDougall Gardens



20. St John's Park



21. Meath Garden



## 22. Weavers Fields



23. Ion Square Gardens



24. Ravenscroft St Park