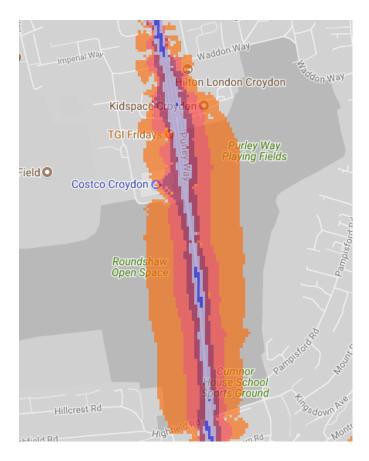

The key to the traffic noise maps is shown here to the right. Orange denotes noise of 55 decibels (dB). Louder noises are denoted by reds and blues with dark blue showing the loudest. Where the maps appear with no colour and are just grey, this means there is no traffic noise of 55dB or above.

## 30. Roundshaw Open Space / playing field (half in Croydon)