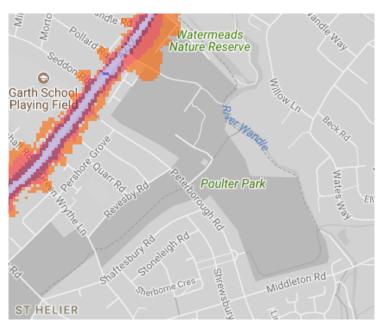

/resources/item/2390-noiseinparks">http://www.cprelondon.org.uk/resources/item/2390-noiseinparks</a>.

The key to the traffic noise maps is shown here to the right. Orange denotes noise of 55 decibels (dB). Louder noises are denoted by reds and blues with dark blue showing the loudest. Where the maps appear with no colour and are just grey, this means there is no traffic noise of 55dB or above.

#### Average noise level (dB)





London Borough of Sutton



#### 1. Beddington Park and Grange



2. Benhill Recreation Ground



3. Carshalton Park



- 4. Collingwood Recreation Ground
- 5. Cheam Park



6. The Grove



7. Rosehill Recreation Ground



#### 8. Manor Park



9. Nonsuch Park



10. The Oaks Park



#### 11. Overton Park Recreation Ground



12. Mellows Park



13. Poulter Park



#### 14. Reigate Avenue Playing Fields



Roundshaw Park
Roundshaw Open Space



17. St Helier Open Space



#### 18. Sutton Green



19. Thomas Wall Park



20. Hamilton Avenue Rec



#### 21. Sutton Common Rec



## 22. Mayflower Park Wetlands



23. Dorchester Road Rec



### 24. Cuddington Rec



25. Fairlands Park



26.Seears Park / Perretts Fields



#### 27.The Wrythe Rec



#### 28 .Mellows Park



#### 29 .Stanley Park





## 30. Roundshaw Open Space / playing field (half in Croydon)