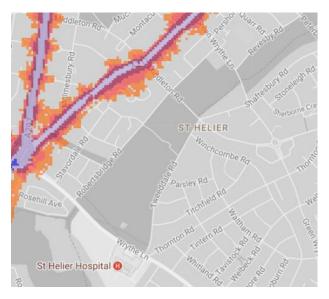

#### 14. Reigate Avenue Playing Fields

Roundshaw Park
Roundshaw Open Space

17. St Helier Open Space