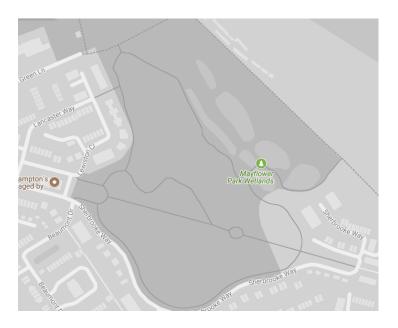

s with dark blue showing the loudest. Where the maps appear with no colour and are just grey, this means there is no traffic noise of 55dB or above.

#### Average noise level (dB)





London Borough of Sutton



#### 1. Beddington Park and Grange



2. Benhill Recreation Ground



3. Carshalton Park



- 4. Collingwood Recreation Ground
- 5. Cheam Park



6. The Grove



7. Rosehill Recreation Ground



#### 8. Manor Park



9. Nonsuch Park



10. The Oaks Park



#### 11. Overton Park Recreation Ground



12. Mellows Park



13. Poulter Park



#### 14. Reigate Avenue Playing Fields



Roundshaw Park
Roundshaw Open Space



17. St Helier Open Space



#### 18. Sutton Green



19. Thomas Wall Park



20. Hamilton Avenue Rec



#### 21. Sutton Common Rec



## 22. Mayflower Park Wetlands



23. Dorchester Road Rec



### 24. Cuddington Rec



25. Fairlands Park



26.Seears Park / Perretts Fields



#### 27.The Wrythe Rec



#### 28 .Mellows Park



#### 29 .Stanley Park





## 30. Roundshaw Open Space / playing field (half in Croydon)