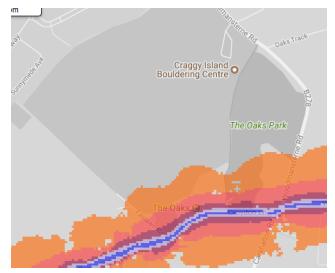

The key to the traffic noise maps is shown here to the right. Orange denotes noise of 55 decibels (dB). Louder noises are denoted by reds and blues with dark blue showing the loudest. Where the maps appear with no colour and are just grey, this means there is no traffic noise of 55dB or above.

#### 8. Manor Park

9. Nonsuch Park

10. The Oaks Park