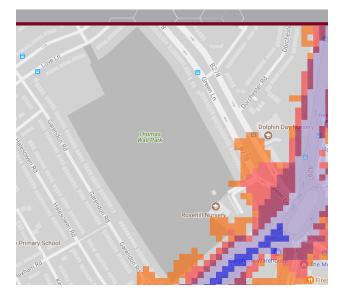

right. Orange denotes noise of 55 decibels (dB). Louder noises are denoted by reds and blues with dark blue showing the loudest. Where the maps appear with no colour and are just grey, this means there is no traffic noise of 55dB or above.

#### Average noise level (dB)





London Borough of Sutton



#### 1. Beddington Park and Grange



2. Benhill Recreation Ground



3. Carshalton Park



- 4. Collingwood Recreation Ground
- 5. Cheam Park



6. The Grove



7. Rosehill Recreation Ground



#### 8. Manor Park



9. Nonsuch Park



10. The Oaks Park



#### 11. Overton Park Recreation Ground



12. Mellows Park



13. Poulter Park



#### 14. Reigate Avenue Playing Fields



Roundshaw Park
Roundshaw Open Space



17. St Helier Open Space



#### 18. Sutton Green



19. Thomas Wall Park



20. Hamilton Avenue Rec



#### 21. Sutton Common Rec



## 22. Mayflower Park Wetlands



23. Dorchester Road Rec



### 24. Cuddington Rec



25. Fairlands Park



26.Seears Park / Perretts Fields



#### 27.The Wrythe Rec



#### 28 .Mellows Park



#### 29 .Stanley Park





## 30. Roundshaw Open Space / playing field (half in Croydon)