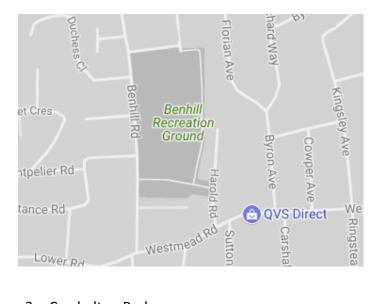

#### 1. Beddington Park and Grange

2. Benhill Recreation Ground

3. Carshalton Park

- 4. Collingwood Recreation Ground
- 5. Cheam Park

6. The Grove

7. Rosehill Recreation Ground