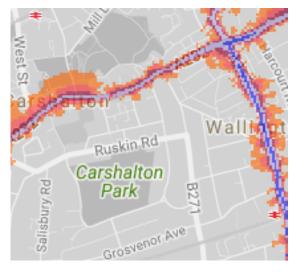

The key to the traffic noise maps is shown here to the right. Orange denotes noise of 55 decibels (dB). Louder noises are denoted by reds and blues with dark blue showing the loudest. Where the maps appear with no colour and are just grey, this means there is no traffic noise of 55dB or above.

#### 1. Beddington Park and Grange

2. Benhill Recreation Ground

3. Carshalton Park

- 4. Collingwood Recreation Ground
- 5. Cheam Park

6. The Grove

7. Rosehill Recreation Ground