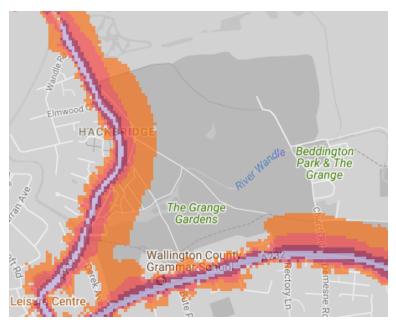

#### 1. Beddington Park and Grange

2. Benhill Recreation Ground

3. Carshalton Park

- 4. Collingwood Recreation Ground
- 5. Cheam Park

6. The Grove

7. Rosehill Recreation Ground