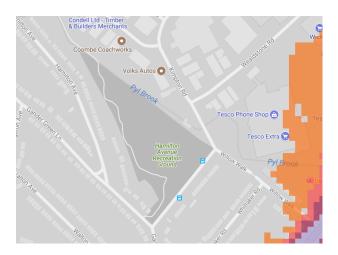

of 55 decibels (dB). Louder noises are denoted by reds and blues with dark blue showing the loudest. Where the maps appear with no colour and are just grey, this means there is no traffic noise of 55dB or above.

#### Average noise level (dB)





London Borough of Sutton



#### 1. Beddington Park and Grange



2. Benhill Recreation Ground



3. Carshalton Park



- 4. Collingwood Recreation Ground
- 5. Cheam Park



6. The Grove



7. Rosehill Recreation Ground



#### 8. Manor Park



9. Nonsuch Park



10. The Oaks Park



#### 11. Overton Park Recreation Ground



12. Mellows Park



13. Poulter Park



#### 14. Reigate Avenue Playing Fields



Roundshaw Park
Roundshaw Open Space



17. St Helier Open Space



#### 18. Sutton Green



19. Thomas Wall Park



20. Hamilton Avenue Rec



#### 21. Sutton Common Rec



## 22. Mayflower Park Wetlands



23. Dorchester Road Rec



### 24. Cuddington Rec



25. Fairlands Park



26.Seears Park / Perretts Fields



#### 27.The Wrythe Rec



#### 28 .Mellows Park



#### 29 .Stanley Park





## 30. Roundshaw Open Space / playing field (half in Croydon)