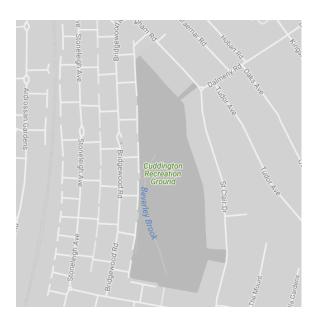

appear with no colour and are just grey, this means there is no traffic noise of 55dB or above.

#### Average noise level (dB)





London Borough of Sutton



#### 1. Beddington Park and Grange



2. Benhill Recreation Ground



3. Carshalton Park



- 4. Collingwood Recreation Ground
- 5. Cheam Park



6. The Grove



7. Rosehill Recreation Ground



#### 8. Manor Park



9. Nonsuch Park



10. The Oaks Park



#### 11. Overton Park Recreation Ground



12. Mellows Park



13. Poulter Park



#### 14. Reigate Avenue Playing Fields



Roundshaw Park
Roundshaw Open Space



17. St Helier Open Space



#### 18. Sutton Green



19. Thomas Wall Park



20. Hamilton Avenue Rec



#### 21. Sutton Common Rec



## 22. Mayflower Park Wetlands



23. Dorchester Road Rec



### 24. Cuddington Rec



25. Fairlands Park



26.Seears Park / Perretts Fields



#### 27.The Wrythe Rec



#### 28 .Mellows Park



#### 29 .Stanley Park





## 30. Roundshaw Open Space / playing field (half in Croydon)