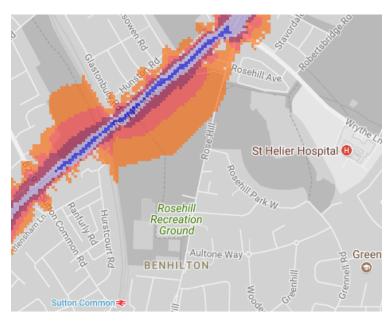

The key to the traffic noise maps is shown here to the right. Orange denotes noise of 55 decibels (dB). Louder noises are denoted by reds and blues with dark blue showing the loudest. Where the maps appear with no colour and are just grey, this means there is no traffic noise of 55dB or above.

#### 1. Beddington Park and Grange

2. Benhill Recreation Ground

3. Carshalton Park

- 4. Collingwood Recreation Ground
- 5. Cheam Park

6. The Grove

7. Rosehill Recreation Ground