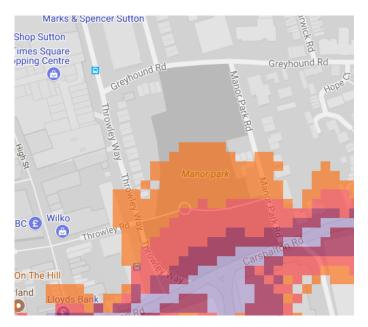

The key to the traffic noise maps is shown here to the right. Orange denotes noise of 55 decibels (dB). Louder noises are denoted by reds and blues with dark blue showing the loudest. Where the maps appear with no colour and are just grey, this means there is no traffic noise of 55dB or above.

#### 8. Manor Park

9. Nonsuch Park

10. The Oaks Park