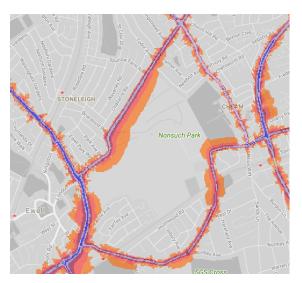

The key to the traffic noise maps is shown here to the right. Orange denotes noise of 55 decibels (dB). Louder noises are denoted by reds and blues with dark blue showing the loudest. Where the maps appear with no colour and are just grey, this means there is no traffic noise of 55dB or above.

#### 8. Manor Park

9. Nonsuch Park

10. The Oaks Park