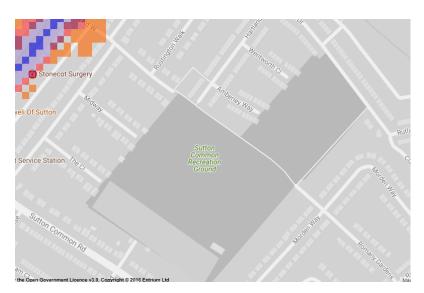

oises are denoted by reds and blues with dark blue showing the loudest. Where the maps appear with no colour and are just grey, this means there is no traffic noise of 55dB or above.

#### Average noise level (dB)





London Borough of Sutton



#### 1. Beddington Park and Grange



2. Benhill Recreation Ground



3. Carshalton Park



- 4. Collingwood Recreation Ground
- 5. Cheam Park



6. The Grove



7. Rosehill Recreation Ground



#### 8. Manor Park



9. Nonsuch Park



10. The Oaks Park



#### 11. Overton Park Recreation Ground



12. Mellows Park



13. Poulter Park



#### 14. Reigate Avenue Playing Fields



Roundshaw Park
Roundshaw Open Space



17. St Helier Open Space



#### 18. Sutton Green



19. Thomas Wall Park



20. Hamilton Avenue Rec



#### 21. Sutton Common Rec



## 22. Mayflower Park Wetlands



23. Dorchester Road Rec



### 24. Cuddington Rec



25. Fairlands Park



26.Seears Park / Perretts Fields



#### 27.The Wrythe Rec



#### 28 .Mellows Park



#### 29 .Stanley Park





## 30. Roundshaw Open Space / playing field (half in Croydon)