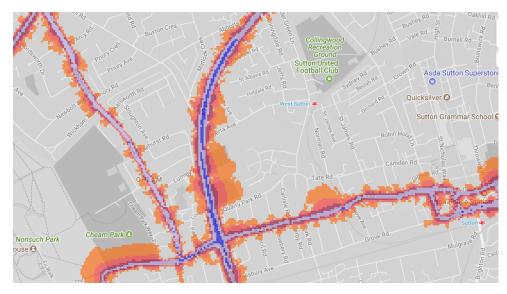

The key to the traffic noise maps is shown here to the right. Orange denotes noise of 55 decibels (dB). Louder noises are denoted by reds and blues with dark blue showing the loudest. Where the maps appear with no colour and are just grey, this means there is no traffic noise of 55dB or above.

#### 1. Beddington Park and Grange

2. Benhill Recreation Ground

3. Carshalton Park

- 4. Collingwood Recreation Ground
- 5. Cheam Park

6. The Grove

7. Rosehill Recreation Ground