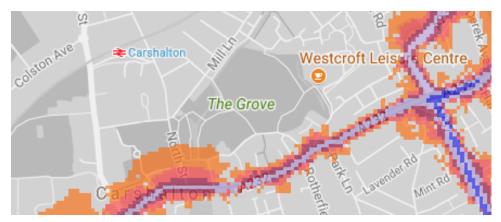

The key to the traffic noise maps is shown here to the right. Orange denotes noise of 55 decibels (dB). Louder noises are denoted by reds and blues with dark blue showing the loudest. Where the maps appear with no colour and are just grey, this means there is no traffic noise of 55dB or above.

#### 1. Beddington Park and Grange

2. Benhill Recreation Ground

3. Carshalton Park

- 4. Collingwood Recreation Ground
- 5. Cheam Park

6. The Grove

7. Rosehill Recreation Ground