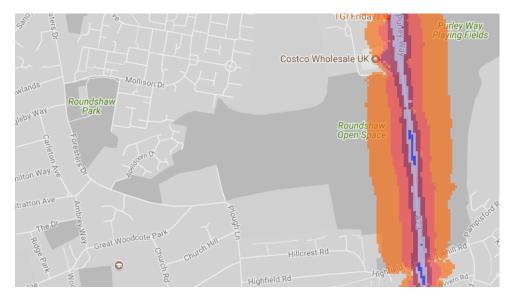

#### 14. Reigate Avenue Playing Fields

Roundshaw Park
Roundshaw Open Space

17. St Helier Open Space

## 30. Roundshaw Open Space / playing field (half in Croydon)