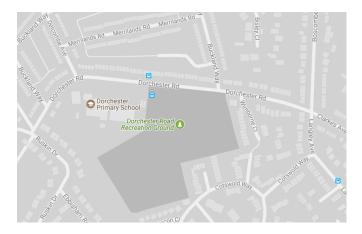

e loudest. Where the maps appear with no colour and are just grey, this means there is no traffic noise of 55dB or above.

#### Average noise level (dB)





London Borough of Sutton



#### 1. Beddington Park and Grange



2. Benhill Recreation Ground



3. Carshalton Park



- 4. Collingwood Recreation Ground
- 5. Cheam Park



6. The Grove



7. Rosehill Recreation Ground



#### 8. Manor Park



9. Nonsuch Park



10. The Oaks Park



#### 11. Overton Park Recreation Ground



12. Mellows Park



13. Poulter Park



#### 14. Reigate Avenue Playing Fields



Roundshaw Park
Roundshaw Open Space



17. St Helier Open Space



#### 18. Sutton Green



19. Thomas Wall Park



20. Hamilton Avenue Rec



#### 21. Sutton Common Rec



## 22. Mayflower Park Wetlands



23. Dorchester Road Rec



### 24. Cuddington Rec



25. Fairlands Park



26.Seears Park / Perretts Fields



#### 27.The Wrythe Rec



#### 28 .Mellows Park



#### 29 .Stanley Park





## 30. Roundshaw Open Space / playing field (half in Croydon)