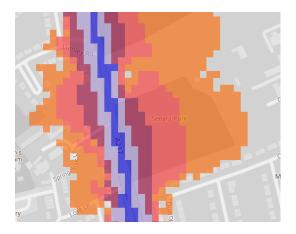

The key to the traffic noise maps is shown here to the right. Orange denotes noise of 55 decibels (dB). Louder noises are denoted by reds and blues with dark blue showing the loudest. Where the maps appear with no colour and are just grey, this means there is no traffic noise of 55dB or above.