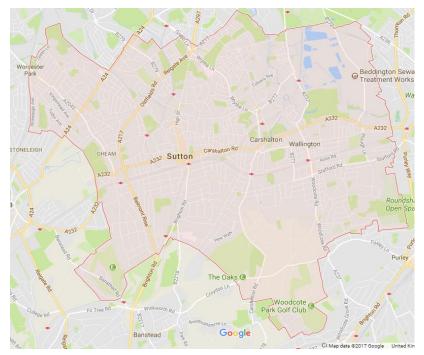

oogle map images are included to help the reader identify where the park is located.

Similar documents are available for all London Boroughs. These were created as part of research into the impact of traffic noise in London's parks. They should be read in conjunction with the main report and data analysis which are available at <a href="http://www.cprelondon.org.uk/resources/item/2390-noiseinparks">http://www.cprelondon.org.uk/resources/item/2390-noiseinparks</a>.

The key to the traffic noise maps is shown here to the right. Orange denotes noise of 55 decibels (dB). Louder noises are denoted by reds and blues with dark blue showing the loudest. Where the maps appear with no colour and are just grey, this means there is no traffic noise of 55dB or above.

#### Average noise level (dB)





London Borough of Sutton



#### 1. Beddington Park and Grange



2. Benhill Recreation Ground



3. Carshalton Park



- 4. Collingwood Recreation Ground
- 5. Cheam Park



6. The Grove



7. Rosehill Recreation Ground



#### 8. Manor Park



9. Nonsuch Park



10. The Oaks Park



#### 11. Overton Park Recreation Ground



12. Mellows Park



13. Poulter Park



#### 14. Reigate Avenue Playing Fields



Roundshaw Park
Roundshaw Open Space



17. St Helier Open Space



#### 18. Sutton Green



19. Thomas Wall Park



20. Hamilton Avenue Rec



#### 21. Sutton Common Rec



## 22. Mayflower Park Wetlands



23. Dorchester Road Rec



### 24. Cuddington Rec



25. Fairlands Park



26.Seears Park / Perretts Fields



#### 27.The Wrythe Rec



#### 28 .Mellows Park



#### 29 .Stanley Pa