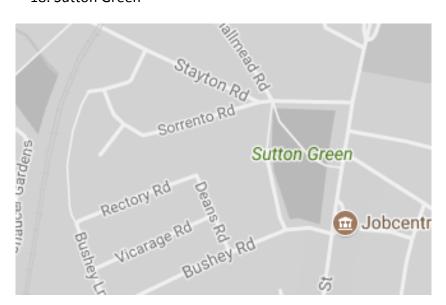

ps is shown here to the right. Orange denotes noise of 55 decibels (dB). Louder noises are denoted by reds and blues with dark blue showing the loudest. Where the maps appear with no colour and are just grey, this means there is no traffic noise of 55dB or above.

#### Average noise level (dB)





London Borough of Sutton



#### 1. Beddington Park and Grange



2. Benhill Recreation Ground



3. Carshalton Park



- 4. Collingwood Recreation Ground
- 5. Cheam Park



6. The Grove



7. Rosehill Recreation Ground



#### 8. Manor Park



9. Nonsuch Park



10. The Oaks Park



#### 11. Overton Park Recreation Ground



12. Mellows Park



13. Poulter Park



#### 14. Reigate Avenue Playing Fields



Roundshaw Park
Roundshaw Open Space



17. St Helier Open Space



#### 18. Sutton Green



19. Thomas Wall Park



20. Hamilton Avenue Rec



#### 21. Sutton Common Rec



## 22. Mayflower Park Wetlands



23. Dorchester Road Rec



### 24. Cuddington Rec



25. Fairlands Park



26.Seears Park / Perretts Fields



#### 27.The Wrythe Rec



#### 28 .Mellows Park



#### 29 .Stanley Park





## 30. Roundshaw Open Space / playing field (half in Croydon)