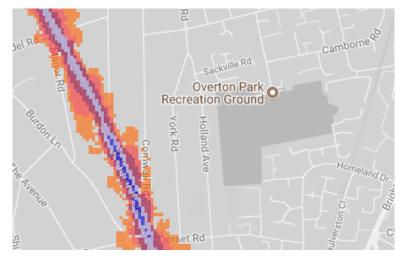

The key to the traffic noise maps is shown here to the right. Orange denotes noise of 55 decibels (dB). Louder noises are denoted by reds and blues with dark blue showing the loudest. Where the maps appear with no colour and are just grey, this means there is no traffic noise of 55dB or above.

#### 11. Overton Park Recreation Ground

12. Mellows Park

13. Poulter Park