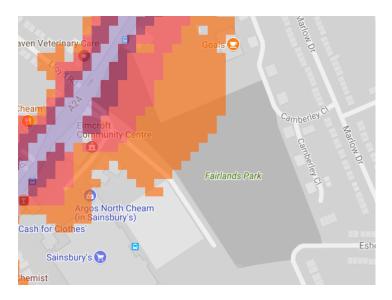

### 24. Cuddington Rec

25. Fairlands Park

26.Seears Park / Perretts Fields

The key to the traffic noise maps is shown here to the right. Orange denotes noise of 55 decibels (dB). Louder noises are denoted by reds and blues with dark blue showing the loudest. Where the maps appear with no colour and are just grey, this means there is no traffic noise of 55dB or above.