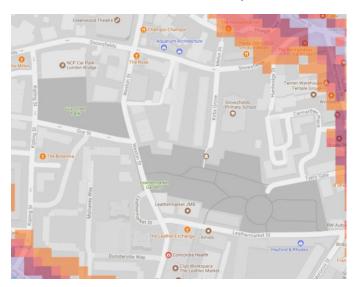

## 19. Gipsy Hill

20. Leathermarket Gardens, Guys Street Park

21. Darwin Street