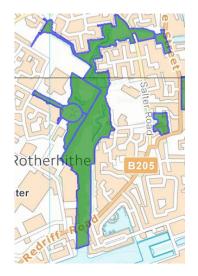

ion with the main report and data analysis which are available at <a href="http://www.cprelondon.org.uk/resources/item/2390-noiseinparks">http://www.cprelondon.org.uk/resources/item/2390-noiseinparks</a>.

The key to the traffic noise maps is shown here to the right. Orange denotes noise of 55 decibels (dB). Louder noises are denoted by reds and blues with dark blue showing the loudest. Where the maps appear with no colour and are just grey, this means there is no traffic noise of 55dB or above.

## Average noise level (dB)





London Borough of Southwark



### 1. Burgess Park



## 2. Southwark Park, King's Stairs Gardens



3. Peckham Rye Park Common



### 4. Dulwich Park



5. Belair Park



6. Russia Dock Woodlands, Stave Hill Ecological Park, Pearsons Park, Dockhill Avenue Park





7. Geraldine Mary Harmsworth Park



8. Brenchley Gardens, One Tree Hill





9. Honour Oak Sports Ground





## 10. Dawson's Hill/Dawson's Heights



11. Sunray Gardens



12. Goose Green



## 13. Nursery Row Park



14. Tabard Gardens



15. Lucas Gardens



## 16. Camberwell Green



17. Bermondsey Spa Park



18. Newington Gardens



## 19. Gipsy Hill



20. Leathermarket Gardens, Guys Street Park



21. Darwin Street



## 22. Pasley Park



## 23. Surrey Square Park



24. Potters Fields Park



### 25. Cossall Park



26. Brunswick Park