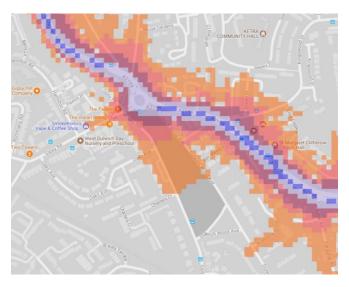

blue showing the loudest. Where the maps appear with no colour and are just grey, this means there is no traffic noise of 55dB or above.

## Average noise level (dB)





London Borough of Southwark



### 1. Burgess Park



## 2. Southwark Park, King's Stairs Gardens



3. Peckham Rye Park Common



### 4. Dulwich Park



5. Belair Park



6. Russia Dock Woodlands, Stave Hill Ecological Park, Pearsons Park, Dockhill Avenue Park





7. Geraldine Mary Harmsworth Park



8. Brenchley Gardens, One Tree Hill





9. Honour Oak Sports Ground





## 10. Dawson's Hill/Dawson's Heights



11. Sunray Gardens



12. Goose Green



## 13. Nursery Row Park



14. Tabard Gardens



15. Lucas Gardens



## 16. Camberwell Green



17. Bermondsey Spa Park



18. Newington Gardens



## 19. Gipsy Hill



20. Leathermarket Gardens, Guys Street Park



21. Darwin Street



## 22. Pasley Park



## 23. Surrey Square Park



24. Potters Fields Park



### 25. Cossall Park



26. Brunswick Park