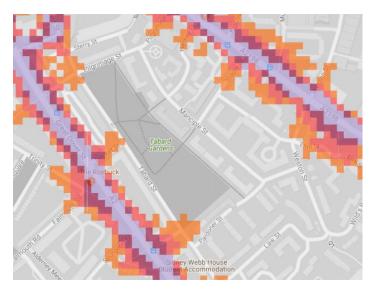

shown here to the right. Orange denotes noise of 55 decibels (dB). Louder noises are denoted by reds and blues with dark blue showing the loudest. Where the maps appear with no colour and are just grey, this means there is no traffic noise of 55dB or above.

## Average noise level (dB)





London Borough of Southwark



### 1. Burgess Park



## 2. Southwark Park, King's Stairs Gardens



3. Peckham Rye Park Common



### 4. Dulwich Park



5. Belair Park



6. Russia Dock Woodlands, Stave Hill Ecological Park, Pearsons Park, Dockhill Avenue Park





7. Geraldine Mary Harmsworth Park



8. Brenchley Gardens, One Tree Hill





9. Honour Oak Sports Ground





## 10. Dawson's Hill/Dawson's Heights



11. Sunray Gardens



12. Goose Green



## 13. Nursery Row Park



14. Tabard Gardens



15. Lucas Gardens



## 16. Camberwell Green



17. Bermondsey Spa Park



18. Newington Gardens



## 19. Gipsy Hill



20. Leathermarket Gardens, Guys Street Park



21. Darwin Street



## 22. Pasley Park



## 23. Surrey Square Park



24. Potters Fields Park



### 25. Cossall Park



26. Brunswick Park