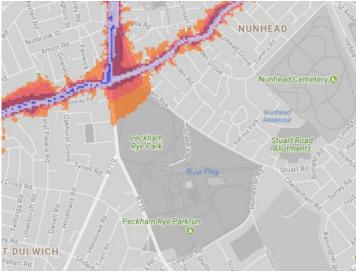

don Boroughs. These were created as part of research into the impact of traffic noise in London's parks. They should be read in conjunction with the main report and data analysis which are available at <a href="http://www.cprelondon.org.uk/resources/item/2390-noiseinparks">http://www.cprelondon.org.uk/resources/item/2390-noiseinparks</a>.

The key to the traffic noise maps is shown here to the right. Orange denotes noise of 55 decibels (dB). Louder noises are denoted by reds and blues with dark blue showing the loudest. Where the maps appear with no colour and are just grey, this means there is no traffic noise of 55dB or above.

## Average noise level (dB)





London Borough of Southwark



### 1. Burgess Park



## 2. Southwark Park, King's Stairs Gardens



3. Peckham Rye Park Common



### 4. Dulwich Park



5. Belair Park



6. Russia Dock Woodlands, Stave Hill Ecological Park, Pearsons Park, Dockhill Avenue Park





7. Geraldine Mary Harmsworth Park



8. Brenchley Gardens, One Tree Hill





9. Honour Oak Sports Ground





## 10. Dawson's Hill/Dawson's Heights



11. Sunray Gardens



12. Goose Green



## 13. Nursery Row Park



14. Tabard Gardens



15. Lucas Gardens



## 16. Camberwell Green



17. Bermondsey Spa Park



18. Newington Gardens



## 19. Gipsy Hill



20. Leathermarket Gardens, Guys Street Park



21. Darwin Street



## 22. Pasley Park



## 23. Surrey Square Park



24. Potters Fields Park



### 25. Cossall Park



26. Brunswick Park