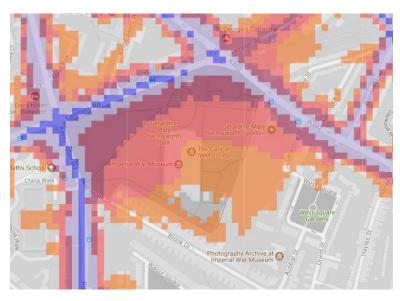

lysis which are available at <a href="http://www.cprelondon.org.uk/resources/item/2390-noiseinparks">http://www.cprelondon.org.uk/resources/item/2390-noiseinparks</a>.

The key to the traffic noise maps is shown here to the right. Orange denotes noise of 55 decibels (dB). Louder noises are denoted by reds and blues with dark blue showing the loudest. Where the maps appear with no colour and are just grey, this means there is no traffic noise of 55dB or above.

## Average noise level (dB)





London Borough of Southwark



### 1. Burgess Park



## 2. Southwark Park, King's Stairs Gardens



3. Peckham Rye Park Common



### 4. Dulwich Park



5. Belair Park



6. Russia Dock Woodlands, Stave Hill Ecological Park, Pearsons Park, Dockhill Avenue Park





7. Geraldine Mary Harmsworth Park



8. Brenchley Gardens, One Tree Hill





9. Honour Oak Sports Ground





## 10. Dawson's Hill/Dawson's Heights



11. Sunray Gardens



12. Goose Green



## 13. Nursery Row Park



14. Tabard Gardens



15. Lucas Gardens



## 16. Camberwell Green



17. Bermondsey Spa Park



18. Newington Gardens



## 19. Gipsy Hill



20. Leathermarket Gardens, Guys Street Park



21. Darwin Street



## 22. Pasley Park



## 23. Surrey Square Park



24. Potters Fields Park



### 25. Cossall Park



26. Brunswick Park