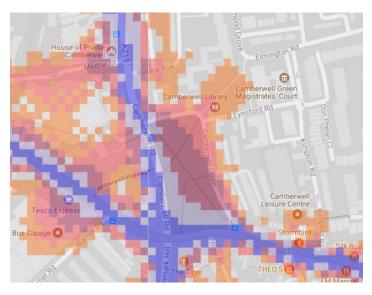

f 55 decibels (dB). Louder noises are denoted by reds and blues with dark blue showing the loudest. Where the maps appear with no colour and are just grey, this means there is no traffic noise of 55dB or above.

## Average noise level (dB)





London Borough of Southwark



### 1. Burgess Park



## 2. Southwark Park, King's Stairs Gardens



3. Peckham Rye Park Common



### 4. Dulwich Park



5. Belair Park



6. Russia Dock Woodlands, Stave Hill Ecological Park, Pearsons Park, Dockhill Avenue Park





7. Geraldine Mary Harmsworth Park



8. Brenchley Gardens, One Tree Hill





9. Honour Oak Sports Ground





## 10. Dawson's Hill/Dawson's Heights



11. Sunray Gardens



12. Goose Green



## 13. Nursery Row Park



14. Tabard Gardens



15. Lucas Gardens



## 16. Camberwell Green



17. Bermondsey Spa Park



18. Newington Gardens



## 19. Gipsy Hill



20. Leathermarket Gardens, Guys Street Park



21. Darwin Street



## 22. Pasley Park



## 23. Surrey Square Park



24. Potters Fields Park



### 25. Cossall Park



26. Brunswick Park