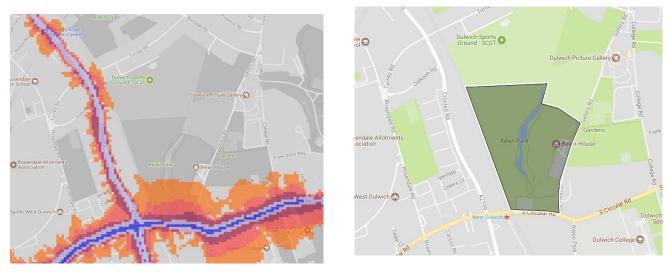

### 4. Dulwich Park

5. Belair Park

6. Russia Dock Woodlands, Stave Hill Ecological Park, Pearsons Park, Dockhill Avenue Park

7. Geraldine Mary Harmsworth Park

8. Brenchley Gardens, One Tree Hill

9. Honour Oak Sports Ground