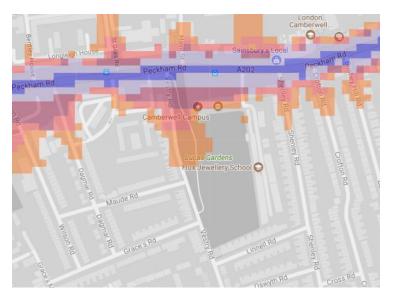

ght. Orange denotes noise of 55 decibels (dB). Louder noises are denoted by reds and blues with dark blue showing the loudest. Where the maps appear with no colour and are just grey, this means there is no traffic noise of 55dB or above.

## Average noise level (dB)





London Borough of Southwark



### 1. Burgess Park



## 2. Southwark Park, King's Stairs Gardens



3. Peckham Rye Park Common



### 4. Dulwich Park



5. Belair Park



6. Russia Dock Woodlands, Stave Hill Ecological Park, Pearsons Park, Dockhill Avenue Park





7. Geraldine Mary Harmsworth Park



8. Brenchley Gardens, One Tree Hill





9. Honour Oak Sports Ground





## 10. Dawson's Hill/Dawson's Heights



11. Sunray Gardens



12. Goose Green



## 13. Nursery Row Park



14. Tabard Gardens



15. Lucas Gardens



## 16. Camberwell Green



17. Bermondsey Spa Park



18. Newington Gardens



## 19. Gipsy Hill



20. Leathermarket Gardens, Guys Street Park



21. Darwin Street



## 22. Pasley Park



## 23. Surrey Square Park



24. Potters Fields Park



### 25. Cossall Park



26. Brunswick Park