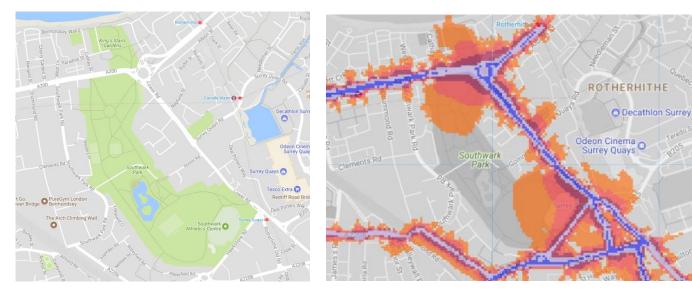

## Average noise level (dB)

London Borough of Southwark

## 2. Southwark Park, King's Stairs Gardens

3. Peckham Rye Park Common