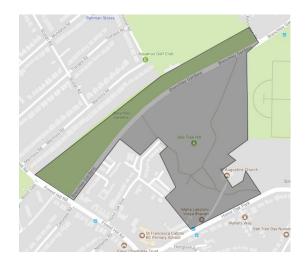

### 4. Dulwich Park

5. Belair Park

6. Russia Dock Woodlands, Stave Hill Ecological Park, Pearsons Park, Dockhill Avenue Park

7. Geraldine Mary Harmsworth Park

8. Brenchley Gardens, One Tree Hill

9. Honour Oak Sports Ground