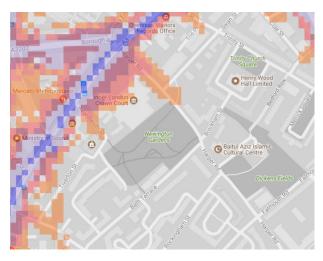

s and blues with dark blue showing the loudest. Where the maps appear with no colour and are just grey, this means there is no traffic noise of 55dB or above.

## Average noise level (dB)





London Borough of Southwark



### 1. Burgess Park



## 2. Southwark Park, King's Stairs Gardens



3. Peckham Rye Park Common



### 4. Dulwich Park



5. Belair Park



6. Russia Dock Woodlands, Stave Hill Ecological Park, Pearsons Park, Dockhill Avenue Park





7. Geraldine Mary Harmsworth Park



8. Brenchley Gardens, One Tree Hill





9. Honour Oak Sports Ground





## 10. Dawson's Hill/Dawson's Heights



11. Sunray Gardens



12. Goose Green



## 13. Nursery Row Park



14. Tabard Gardens



15. Lucas Gardens



## 16. Camberwell Green



17. Bermondsey Spa Park



18. Newington Gardens



## 19. Gipsy Hill



20. Leathermarket Gardens, Guys Street Park



21. Darwin Street



## 22. Pasley Park



## 23. Surrey Square Park



24. Potters Fields Park



### 25. Cossall Park



26. Brunswick Park