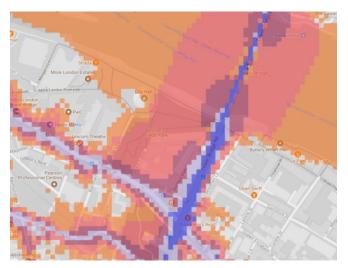

The key to the traffic noise maps is shown here to the right. Orange denotes noise of 55 decibels (dB). Louder noises are denoted by reds and blues with dark blue showing the loudest. Where the maps appear with no colour and are just grey, this means there is no traffic noise of 55dB or above.