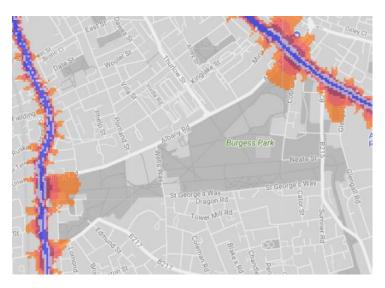

## Average noise level (dB)

London Borough of Southwark

## 2. Southwark Park, King's Stairs Gardens

3. Peckham Rye Park Common