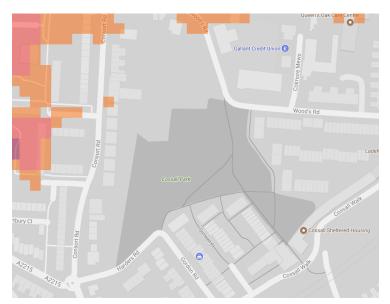

London Borough of Southwark



### 1. Burgess Park



## 2. Southwark Park, King's Stairs Gardens



3. Peckham Rye Park Common



### 4. Dulwich Park



5. Belair Park



6. Russia Dock Woodlands, Stave Hill Ecological Park, Pearsons Park, Dockhill Avenue Park





7. Geraldine Mary Harmsworth Park



8. Brenchley Gardens, One Tree Hill





9. Honour Oak Sports Ground





## 10. Dawson's Hill/Dawson's Heights



11. Sunray Gardens



12. Goose Green



## 13. Nursery Row Park



14. Tabard Gardens



15. Lucas Gardens



## 16. Camberwell Green



17. Bermondsey Spa Park



18. Newington Gardens



## 19. Gipsy Hill



20. Leathermarket Gardens, Guys Street Park



21. Darwin Street



## 22. Pasley Park



## 23. Surrey Square Park



24. Potters Fields Park



### 25. Cossall Park



26. Brunswick Park