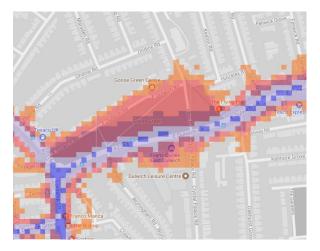

nparks</a>.

The key to the traffic noise maps is shown here to the right. Orange denotes noise of 55 decibels (dB). Louder noises are denoted by reds and blues with dark blue showing the loudest. Where the maps appear with no colour and are just grey, this means there is no traffic noise of 55dB or above.

## Average noise level (dB)





London Borough of Southwark



### 1. Burgess Park



## 2. Southwark Park, King's Stairs Gardens



3. Peckham Rye Park Common



### 4. Dulwich Park



5. Belair Park



6. Russia Dock Woodlands, Stave Hill Ecological Park, Pearsons Park, Dockhill Avenue Park





7. Geraldine Mary Harmsworth Park



8. Brenchley Gardens, One Tree Hill





9. Honour Oak Sports Ground





## 10. Dawson's Hill/Dawson's Heights



11. Sunray Gardens



12. Goose Green



## 13. Nursery Row Park



14. Tabard Gardens



15. Lucas Gardens



## 16. Camberwell Green



17. Bermondsey Spa Park



18. Newington Gardens



## 19. Gipsy Hill



20. Leathermarket Gardens, Guys Street Park



21. Darwin Street



## 22. Pasley Park



## 23. Surrey Square Park



24. Potters Fields Park



### 25. Cossall Park



26. Brunswick Park