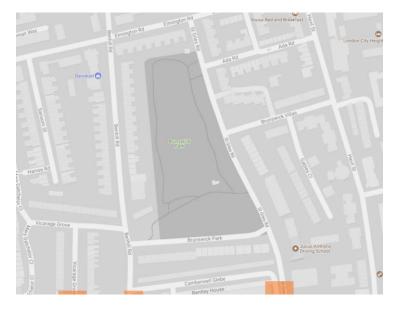

uthwark



### 1. Burgess Park



## 2. Southwark Park, King's Stairs Gardens



3. Peckham Rye Park Common



### 4. Dulwich Park



5. Belair Park



6. Russia Dock Woodlands, Stave Hill Ecological Park, Pearsons Park, Dockhill Avenue Park





7. Geraldine Mary Harmsworth Park



8. Brenchley Gardens, One Tree Hill





9. Honour Oak Sports Ground





## 10. Dawson's Hill/Dawson's Heights



11. Sunray Gardens



12. Goose Green



## 13. Nursery Row Park



14. Tabard Gardens



15. Lucas Gardens



## 16. Camberwell Green



17. Bermondsey Spa Park



18. Newington Gardens



## 19. Gipsy Hill



20. Leathermarket Gardens, Guys Street Park



21. Darwin Street



## 22. Pasley Park



## 23. Surrey Square Park



24. Potters Fields Park



### 25. Cossall Park



26. Brunswick Park