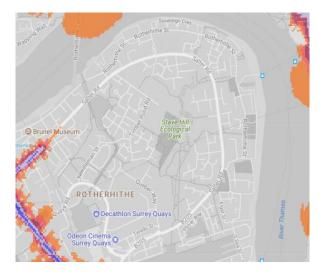

### 4. Dulwich Park

5. Belair Park

6. Russia Dock Woodlands, Stave Hill Ecological Park, Pearsons Park, Dockhill Avenue Park

7. Geraldine Mary Harmsworth Park

8. Brenchley Gardens, One Tree Hill

9. Honour Oak Sports Ground