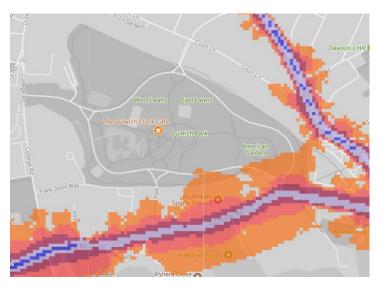

e created as part of research into the impact of traffic noise in London's parks. They should be read in conjunction with the main report and data analysis which are available at <a href="http://www.cprelondon.org.uk/resources/item/2390-noiseinparks">http://www.cprelondon.org.uk/resources/item/2390-noiseinparks</a>.

The key to the traffic noise maps is shown here to the right. Orange denotes noise of 55 decibels (dB). Louder noises are denoted by reds and blues with dark blue showing the loudest. Where the maps appear with no colour and are just grey, this means there is no traffic noise of 55dB or above.

## Average noise level (dB)





London Borough of Southwark



### 1. Burgess Park



## 2. Southwark Park, King's Stairs Gardens



3. Peckham Rye Park Common



### 4. Dulwich Park



5. Belair Park



6. Russia Dock Woodlands, Stave Hill Ecological Park, Pearsons Park, Dockhill Avenue Park





7. Geraldine Mary Harmsworth Park



8. Brenchley Gardens, One Tree Hill





9. Honour Oak Sports Ground





## 10. Dawson's Hill/Dawson's Heights



11. Sunray Gardens



12. Goose Green



## 13. Nursery Row Park



14. Tabard Gardens



15. Lucas Gardens



## 16. Camberwell Green



17. Bermondsey Spa Park



18. Newington Gardens



## 19. Gipsy Hill



20. Leathermarket Gardens, Guys Street Park



21. Darwin Street



## 22. Pasley Park



## 23. Surrey Square Park



24. Potters Fields Park



### 25. Cossall Park



26. Brunswick Park