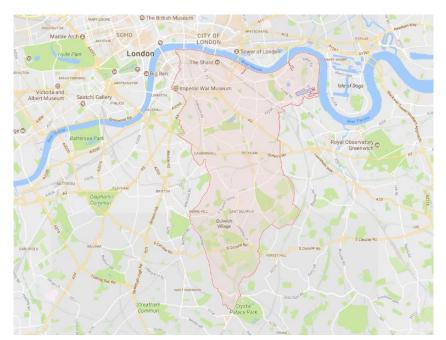

google map images are included to help the reader identify where the park is located.

Similar documents are available for all London Boroughs. These were created as part of research into the impact of traffic noise in London's parks. They should be read in conjunction with the main report and data analysis which are available at <a href="http://www.cprelondon.org.uk/resources/item/2390-noiseinparks">http://www.cprelondon.org.uk/resources/item/2390-noiseinparks</a>.

The key to the traffic noise maps is shown here to the right. Orange denotes noise of 55 decibels (dB). Louder noises are denoted by reds and blues with dark blue showing the loudest. Where the maps appear with no colour and are just grey, this means there is no traffic noise of 55dB or above.

## Average noise level (dB)





London Borough of Southwark



### 1. Burgess Park



## 2. Southwark Park, King's Stairs Gardens



3. Peckham Rye Park Common



### 4. Dulwich Park



5. Belair Park



6. Russia Dock Woodlands, Stave Hill Ecological Park, Pearsons Park, Dockhill Avenue Park





7. Geraldine Mary Harmsworth Park



8. Brenchley Gardens, One Tree Hill





9. Honour Oak Sports Ground





## 10. Dawson's Hill/Dawson's Heights



11. Sunray Gardens



12. Goose Green



## 13. Nursery Row Park



14. Tabard Gardens



15. Lucas Gardens



## 16. Camberwell Green



17. Bermondsey Spa Park



18. Newington Gardens



## 19. Gipsy Hill



20. Leathermarket Gardens, Guys Street Park



21. Darwin Street



## 22. Pasley Park



## 23. Surrey Square Park



24. Potters Fields Park



### 25. Cossall Park