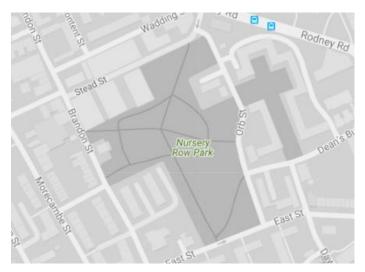

traffic noise maps is shown here to the right. Orange denotes noise of 55 decibels (dB). Louder noises are denoted by reds and blues with dark blue showing the loudest. Where the maps appear with no colour and are just grey, this means there is no traffic noise of 55dB or above.

## Average noise level (dB)





London Borough of Southwark



### 1. Burgess Park



## 2. Southwark Park, King's Stairs Gardens



3. Peckham Rye Park Common



### 4. Dulwich Park



5. Belair Park



6. Russia Dock Woodlands, Stave Hill Ecological Park, Pearsons Park, Dockhill Avenue Park





7. Geraldine Mary Harmsworth Park



8. Brenchley Gardens, One Tree Hill





9. Honour Oak Sports Ground





## 10. Dawson's Hill/Dawson's Heights



11. Sunray Gardens



12. Goose Green



## 13. Nursery Row Park



14. Tabard Gardens



15. Lucas Gardens



## 16. Camberwell Green



17. Bermondsey Spa Park



18. Newington Gardens



## 19. Gipsy Hill



20. Leathermarket Gardens, Guys Street Park



21. Darwin Street



## 22. Pasley Park



## 23. Surrey Square Park



24. Potters Fields Park



### 25. Cossall Park



26. Brunswick Park