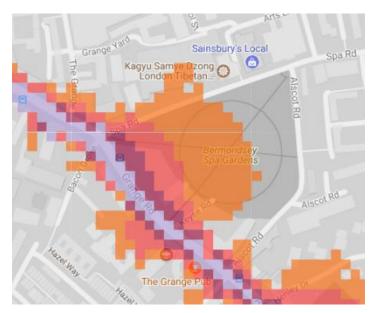

noises are denoted by reds and blues with dark blue showing the loudest. Where the maps appear with no colour and are just grey, this means there is no traffic noise of 55dB or above.

## Average noise level (dB)





London Borough of Southwark



### 1. Burgess Park



## 2. Southwark Park, King's Stairs Gardens



3. Peckham Rye Park Common



### 4. Dulwich Park



5. Belair Park



6. Russia Dock Woodlands, Stave Hill Ecological Park, Pearsons Park, Dockhill Avenue Park





7. Geraldine Mary Harmsworth Park



8. Brenchley Gardens, One Tree Hill





9. Honour Oak Sports Ground





## 10. Dawson's Hill/Dawson's Heights



11. Sunray Gardens



12. Goose Green



## 13. Nursery Row Park



14. Tabard Gardens



15. Lucas Gardens



## 16. Camberwell Green



17. Bermondsey Spa Park



18. Newington Gardens



## 19. Gipsy Hill



20. Leathermarket Gardens, Guys Street Park



21. Darwin Street



## 22. Pasley Park



## 23. Surrey Square Park



24. Potters Fields Park



### 25. Cossall Park



26. Brunswick Park