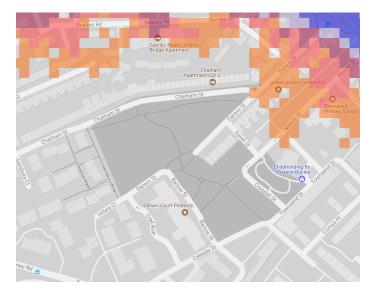

are just grey, this means there is no traffic noise of 55dB or above.

## Average noise level (dB)





London Borough of Southwark



### 1. Burgess Park



## 2. Southwark Park, King's Stairs Gardens



3. Peckham Rye Park Common



### 4. Dulwich Park



5. Belair Park



6. Russia Dock Woodlands, Stave Hill Ecological Park, Pearsons Park, Dockhill Avenue Park





7. Geraldine Mary Harmsworth Park



8. Brenchley Gardens, One Tree Hill





9. Honour Oak Sports Ground





## 10. Dawson's Hill/Dawson's Heights



11. Sunray Gardens



12. Goose Green



## 13. Nursery Row Park



14. Tabard Gardens



15. Lucas Gardens



## 16. Camberwell Green



17. Bermondsey Spa Park



18. Newington Gardens



## 19. Gipsy Hill



20. Leathermarket Gardens, Guys Street Park



21. Darwin Street



## 22. Pasley Park



## 23. Surrey Square Park



24. Potters Fields Park



### 25. Cossall Park



26. Brunswick Park