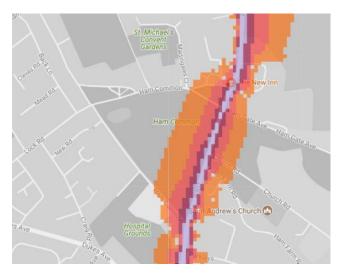

#### 7. Craneford Way Open Space

8. Ham Common

9. Ham Lands, Ham Common Woods, Ham House and Garden (paid entry), Ham Riverside Pitches, King George's Field, Ham Playing Fields