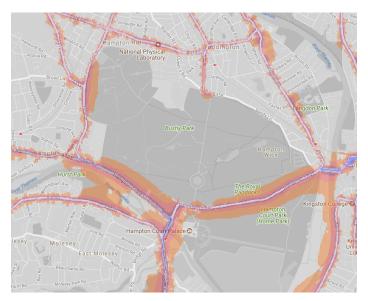

4. Bushy Park, Hampton Court Park (Hampton Wick), The Royal Paddocks

5. Carlisle Park

6. Crane Park