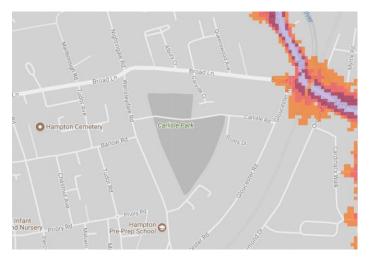

#### Average noise level (dB)

London Borough of Richmond

1. Barn Elms Playing Field, Barnes Common, Barnes Green, Putney Lower Common

2. Broom Road Recreation Ground

3. Buccleuch Gardens, Terrace Gardens, Petersham Lodge Woods, Petersham Meadows

4. Bushy Park, Hampton Court Park (Hampton Wick), The Royal Paddocks

5. Carlisle Park

6. Crane Park