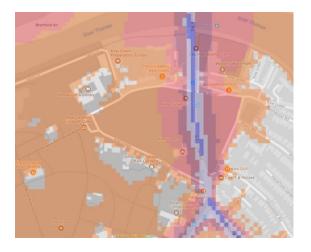

#### 7. Craneford Way Open Space

8. Ham Common

9. Ham Lands, Ham Common Woods, Ham House and Garden (paid entry), Ham Riverside Pitches, King George's Field, Ham Playing Fields