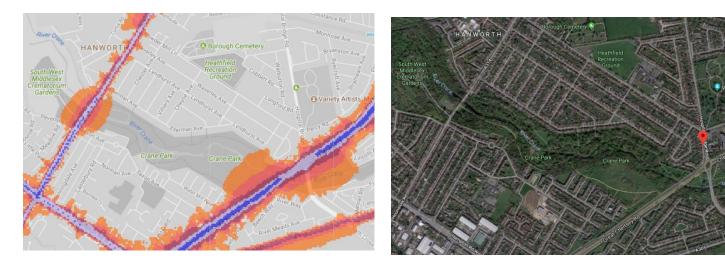

4. Bushy Park, Hampton Court Park (Hampton Wick), The Royal Paddocks

5. Carlisle Park

6. Crane Park