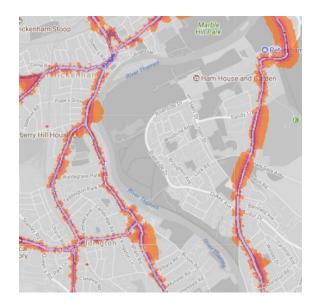

The key to the traffic noise maps is shown here to the right. Orange denotes noise of 55 decibels (dB). Louder noises are denoted by reds and blues with dark blue showing the loudest. Where the maps appear with no colour and are just grey, this means there is no traffic noise of 55dB or above.

#### 7. Craneford Way Open Space

8. Ham Common

9. Ham Lands, Ham Common Woods, Ham House and Garden (paid entry), Ham Riverside Pitches, King George's Field, Ham Playing Fields