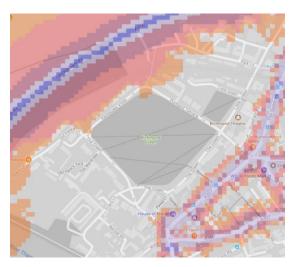

#### 19. Mooremead and Bandy Recreation Ground

20. Murray Park

21. Richmond Green and Little Green

The key to the traffic noise maps is shown here to the right. Orange denotes noise of 55 decibels (dB). Louder noises are denoted by reds and blues with dark blue showing the loudest. Where the maps appear with no colour and are just grey, this means there is no traffic noise of 55dB or above.