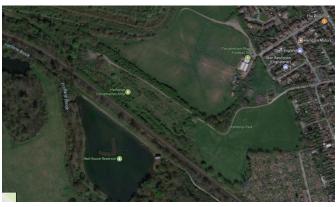

#### 7. Craneford Way Open Space

8. Ham Common

9. Ham Lands, Ham Common Woods, Ham House and Garden (paid entry), Ham Riverside Pitches, King George's Field, Ham Playing Fields