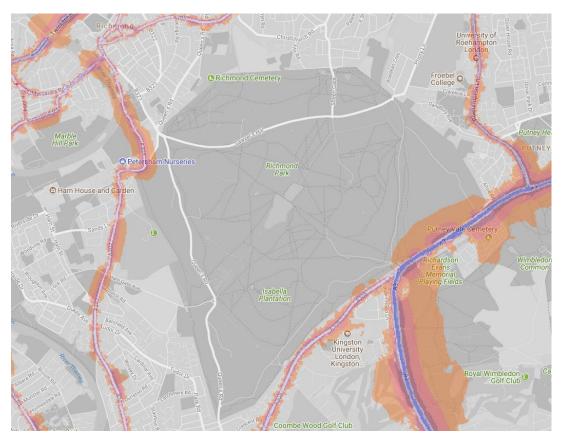

#### 22. Richmond Park

The key to the traffic noise maps is shown here to the right. Orange denotes noise of 55 decibels (dB). Louder noises are denoted by reds and blues with dark blue showing the loudest. Where the maps appear with no colour and are just grey, this means there is no traffic noise of 55dB or above.