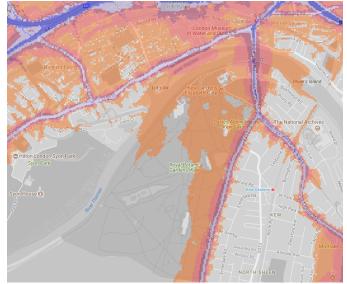

st grey, this means there is no traffic noise of 55dB or above.

#### Average noise level (dB)





London Borough of Richmond



1. Barn Elms Playing Field, Barnes Common, Barnes Green, Putney Lower Common





2. Broom Road Recreation Ground



3. Buccleuch Gardens, Terrace Gardens, Petersham Lodge Woods, Petersham Meadows





4. Bushy Park, Hampton Court Park (Hampton Wick), The Royal Paddocks



5. Carlisle Park



6. Crane Park



#### 7. Craneford Way Open Space



8. Ham Common



9. Ham Lands, Ham Common Woods, Ham House and Garden (paid entry), Ham Riverside Pitches, King George's Field, Ham Playing Fields





#### 10. Hampton Common



11. Hatherop Park





12. Heathfield Recreation Ground



#### 13. Holly Road Recreation Ground



14. Royal Botanic Gardens Kew (paid entry)



15. Kew Green



16. Kneller Gardens, Mereway Nature Park



17. London Wetland Centre (paid entry)



18. Marble Hill House and Park, Meadow Bank, Orleans Gardens



#### 19. Mooremead and Bandy Recreation Ground



20. Murray Park



21. Richmond Green and Little Green



#### 22. Richmond Park