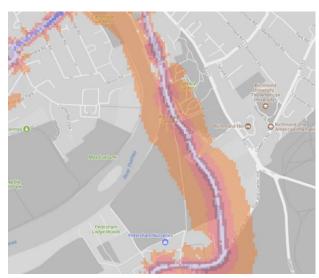

#### Average noise level (dB)

London Borough of Richmond

1. Barn Elms Playing Field, Barnes Common, Barnes Green, Putney Lower Common

2. Broom Road Recreation Ground

3. Buccleuch Gardens, Terrace Gardens, Petersham Lodge Woods, Petersham Meadows