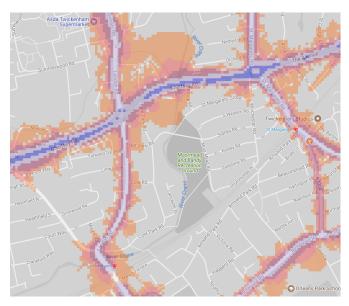

#### 19. Mooremead and Bandy Recreation Ground

20. Murray Park

21. Richmond Green and Little Green

The key to the traffic noise maps is shown here to the right. Orange denotes noise of 55 decibels (dB). Louder noises are denoted by reds and blues with dark blue showing the loudest. Where the maps appear with no colour and are just grey, this means there is no traffic noise of 55dB or above.