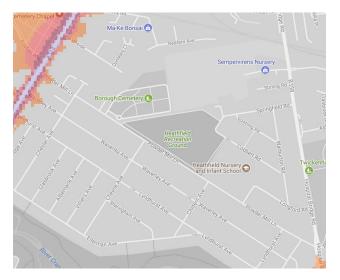

ues with dark blue showing the loudest. Where the maps appear with no colour and are just grey, this means there is no traffic noise of 55dB or above.

#### Average noise level (dB)





London Borough of Richmond



1. Barn Elms Playing Field, Barnes Common, Barnes Green, Putney Lower Common





2. Broom Road Recreation Ground



3. Buccleuch Gardens, Terrace Gardens, Petersham Lodge Woods, Petersham Meadows





4. Bushy Park, Hampton Court Park (Hampton Wick), The Royal Paddocks



5. Carlisle Park



6. Crane Park



#### 7. Craneford Way Open Space



8. Ham Common



9. Ham Lands, Ham Common Woods, Ham House and Garden (paid entry), Ham Riverside Pitches, King George's Field, Ham Playing Fields





#### 10. Hampton Common



11. Hatherop Park





12. Heathfield Recreation Ground



#### 13. Holly Road Recreation Ground



14. Royal Botanic Gardens Kew (paid entry)



15. Kew Green



16. Kneller Gardens, Mereway Nature Park



17. London Wetland Centre (paid entry)



18. Marble Hill House and Park, Meadow Bank, Orleans Gardens



#### 19. Mooremead and Bandy Recreation Ground



20. Murray Park



21. Richmond Green and Little Green



#### 22. Richmond Park