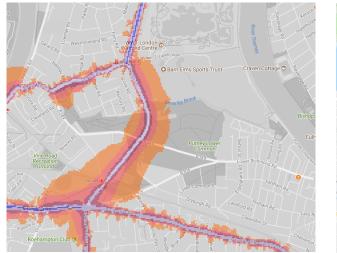

#### Average noise level (dB)

London Borough of Richmond

1. Barn Elms Playing Field, Barnes Common, Barnes Green, Putney Lower Common

2. Broom Road Recreation Ground

3. Buccleuch Gardens, Terrace Gardens, Petersham Lodge Woods, Petersham Meadows