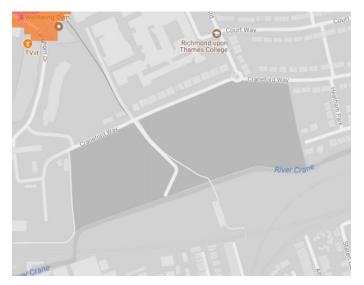

#### 7. Craneford Way Open Space

8. Ham Common

9. Ham Lands, Ham Common Woods, Ham House and Garden (paid entry), Ham Riverside Pitches, King George's Field, Ham Playing Fields