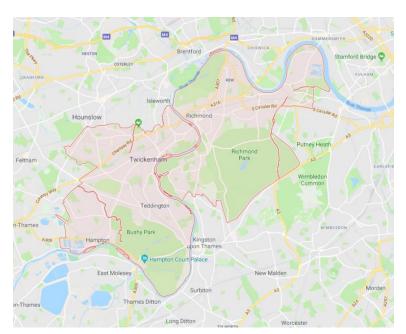

#### Average noise level (dB)

London Borough of Richmond

1. Barn Elms Playing Field, Barnes Common, Barnes Green, Putney Lower Common

2. Broom Road Recreation Ground

3. Buccleuch Gardens, Terrace Gardens, Petersham Lodge Woods, Petersham Meadows