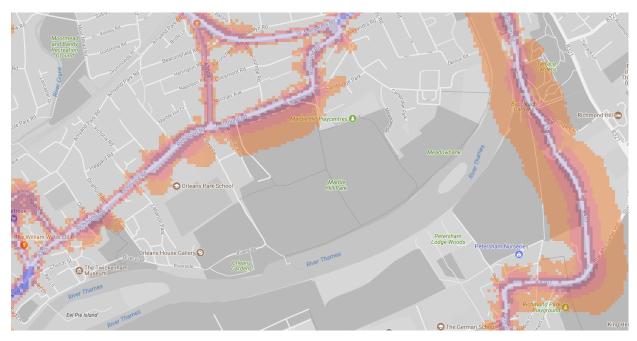

#### 13. Holly Road Recreation Ground

14. Royal Botanic Gardens Kew (paid entry)

15. Kew Green

16. Kneller Gardens, Mereway Nature Park

17. London Wetland Centre (paid entry)

18. Marble Hill House and Park, Meadow Bank, Orleans Gardens