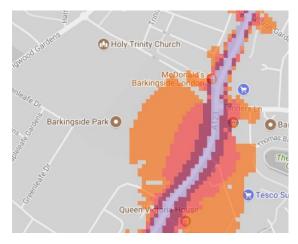

s with dark blue showing the loudest. Where the maps appear with no colour and are just grey, this means there is no traffic noise of 55dB or above.

# Average noise level (dB) 75.0 and over 70.0 - 74.9 65.0 - 69.9 60.0 - 64.9 55.0 - 59.9



**London Borough of Redbridge** 

# 1. Fairlop Waters Country Park



# 2. Rose Avenue Play area (Oakdale Play area)





# 2. Elmhurst Gardens





#### 4. Hainault Forest Country Park



# 5. . Hainault Lodge Nature Reserve





#### 6. Hainault Recreation Ground





# 7. Valentines Park



# 8. Ashton Playing Fields



# 9. Ray Park



# 10. Roding Valley Park / Lechmere Avenue Play Area/ Onslow Gardens





# 11. Seven Kings Park



#### 12. Wanstead Park





#### 13. South Park



#### 14. Raphael Park



#### 15. Barkingside Recreation Ground





#### 16. Barley Lane Recreation Park



#### 17. Westwood Recreation Ground



#### 18. Loxford Park



# 19. Claybury Park



20. Wanstead Flats (includes space to north up to Reynolds Gardens )



# 21. Goodmayes Park

# 22. Goodmayes Park Rec Ground



# 23. Port of London Authority Recreation



# 24. Clayhall Park



# 25. Redbridge Sports Centre grounds



# 26. Woodford Green (includes section bordered at north by Inmans Row)





27. Christ Church Wanstead (park surrounding) / Memorial Green



# 28. George Green





# 29. Royston Gardens