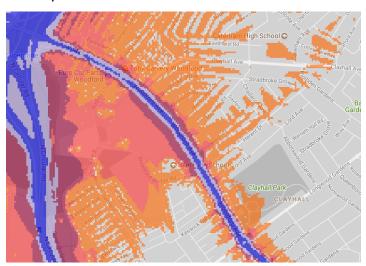

ue Play area (Oakdale Play area)





# 2. Elmhurst Gardens





#### 4. Hainault Forest Country Park



# 5. . Hainault Lodge Nature Reserve





#### 6. Hainault Recreation Ground





# 7. Valentines Park



# 8. Ashton Playing Fields



# 9. Ray Park



# 10. Roding Valley Park / Lechmere Avenue Play Area/ Onslow Gardens





# 11. Seven Kings Park



#### 12. Wanstead Park





#### 13. South Park



#### 14. Raphael Park



#### 15. Barkingside Recreation Ground





#### 16. Barley Lane Recreation Park



#### 17. Westwood Recreation Ground



#### 18. Loxford Park



# 19. Claybury Park



20. Wanstead Flats (includes space to north up to Reynolds Gardens )



# 21. Goodmayes Park

# 22. Goodmayes Park Rec Ground



# 23. Port of London Authority Recreation



# 24. Clayhall Park



# 25. Redbridge Sports Centre grounds



# 26. Woodford Green (includes section bordered at north by Inmans Row)





27. Christ Church Wanstead (park surrounding) / Memorial Green



# 28. George Green





# 29. Royston Gardens