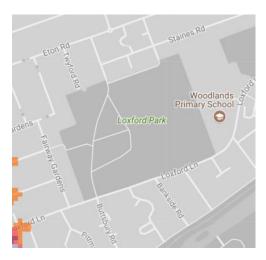

here is no traffic noise of 55dB or above.

# Average noise level (dB) 75.0 and over 70.0 - 74.9 65.0 - 69.9 60.0 - 64.9 55.0 - 59.9



**London Borough of Redbridge** 

# 1. Fairlop Waters Country Park



# 2. Rose Avenue Play area (Oakdale Play area)





# 2. Elmhurst Gardens





#### 4. Hainault Forest Country Park



# 5. . Hainault Lodge Nature Reserve





#### 6. Hainault Recreation Ground





# 7. Valentines Park



# 8. Ashton Playing Fields



# 9. Ray Park



# 10. Roding Valley Park / Lechmere Avenue Play Area/ Onslow Gardens





# 11. Seven Kings Park



#### 12. Wanstead Park





#### 13. South Park



#### 14. Raphael Park



#### 15. Barkingside Recreation Ground





#### 16. Barley Lane Recreation Park



#### 17. Westwood Recreation Ground



#### 18. Loxford Park



# 19. Claybury Park



20. Wanstead Flats (includes space to north up to Reynolds Gardens )



# 21. Goodmayes Park

# 22. Goodmayes Park Rec Ground



# 23. Port of London Authority Recreation



# 24. Clayhall Park



# 25. Redbridge Sports Centre grounds



# 26. Woodford Green (includes section bordered at north by Inmans Row)





27. Christ Church Wanstead (park surrounding) / Memorial Green



# 28. George Green





# 29. Royston Gardens