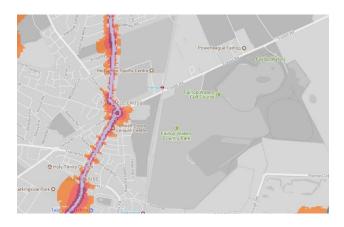

ondon Boroughs. These were created as part of research into the impact of traffic noise in London's parks. They should be read in conjunction with the main report and data analysis which are available at <a href="http://www.cprelondon.org.uk/resources/item/2390-noiseinparks">http://www.cprelondon.org.uk/resources/item/2390-noiseinparks</a>.

The key to the traffic noise maps is shown here to the right. Orange denotes noise of 55 decibels (dB). Louder noises are denoted by reds and blues with dark blue showing the loudest. Where the maps appear with no colour and are just grey, this means there is no traffic noise of 55dB or above.

# Average noise level (dB) 75.0 and over 70.0 - 74.9 65.0 - 69.9 60.0 - 64.9 55.0 - 59.9



**London Borough of Redbridge** 

# 1. Fairlop Waters Country Park



# 2. Rose Avenue Play area (Oakdale Play area)





# 2. Elmhurst Gardens





#### 4. Hainault Forest Country Park



# 5. . Hainault Lodge Nature Reserve





#### 6. Hainault Recreation Ground





# 7. Valentines Park



# 8. Ashton Playing Fields



# 9. Ray Park



# 10. Roding Valley Park / Lechmere Avenue Play Area/ Onslow Gardens





# 11. Seven Kings Park



#### 12. Wanstead Park





#### 13. South Park



#### 14. Raphael Park



#### 15. Barkingside Recreation Ground





#### 16. Barley Lane Recreation Park



#### 17. Westwood Recreation Ground



#### 18. Loxford Park



# 19. Claybury Park



20. Wanstead Flats (includes space to north up to Reynolds Gardens )



# 21. Goodmayes Park

# 22. Goodmayes Park Rec Ground



# 23. Port of London Authority Recreation



# 24.