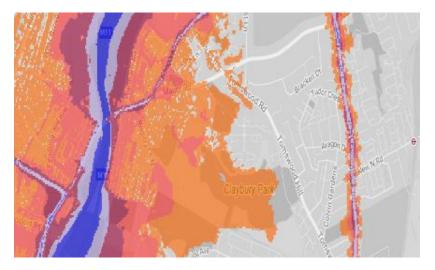

# 19. Claybury Park

20. Wanstead Flats (includes space to north up to Reynolds Gardens )