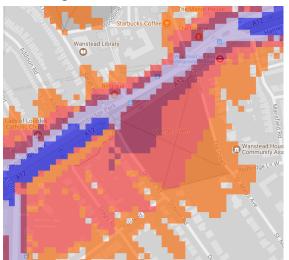

# 26. Woodford Green (includes section bordered at north by Inmans Row)

27. Christ Church Wanstead (park surrounding) / Memorial Green