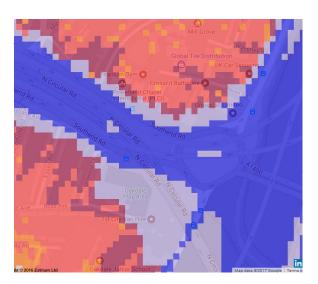

The key to the traffic noise maps is shown here to the right. Orange denotes noise of 55 decibels (dB). Louder noises are denoted by reds and blues with dark blue showing the loudest. Where the maps appear with no colour and are just grey, this means there is no traffic noise of 55dB or above.

# Average noise level (dB) 75.0 and over 70.0 - 74.9 65.0 - 69.9 60.0 - 64.9 55.0 - 59.9

**London Borough of Redbridge** 