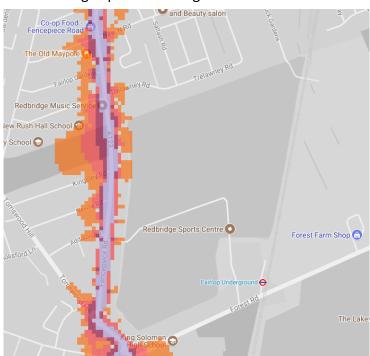

. Elmhurst Gardens





#### 4. Hainault Forest Country Park



# 5. . Hainault Lodge Nature Reserve





#### 6. Hainault Recreation Ground





# 7. Valentines Park



# 8. Ashton Playing Fields



# 9. Ray Park



# 10. Roding Valley Park / Lechmere Avenue Play Area/ Onslow Gardens





# 11. Seven Kings Park



#### 12. Wanstead Park





#### 13. South Park



#### 14. Raphael Park



#### 15. Barkingside Recreation Ground





#### 16. Barley Lane Recreation Park



#### 17. Westwood Recreation Ground



#### 18. Loxford Park



# 19. Claybury Park



20. Wanstead Flats (includes space to north up to Reynolds Gardens )



# 21. Goodmayes Park

# 22. Goodmayes Park Rec Ground



# 23. Port of London Authority Recreation



# 24. Clayhall Park



# 25. Redbridge Sports Centre grounds



# 26. Woodford Green (includes section bordered at north by Inmans Row)





27. Christ Church Wanstead (park surrounding) / Memorial Green



# 28. George Green





# 29. Royston Gardens