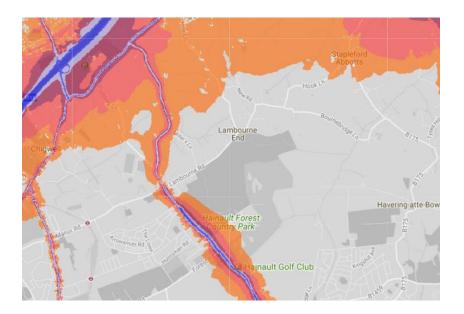

be read in conjunction with the main report and data analysis which are available at <a href="http://www.cprelondon.org.uk/resources/item/2390-noiseinparks">http://www.cprelondon.org.uk/resources/item/2390-noiseinparks</a>.

The key to the traffic noise maps is shown here to the right. Orange denotes noise of 55 decibels (dB). Louder noises are denoted by reds and blues with dark blue showing the loudest. Where the maps appear with no colour and are just grey, this means there is no traffic noise of 55dB or above.

# Average noise level (dB) 75.0 and over 70.0 - 74.9 65.0 - 69.9 60.0 - 64.9 55.0 - 59.9



**London Borough of Redbridge** 

# 1. Fairlop Waters Country Park



# 2. Rose Avenue Play area (Oakdale Play area)





# 2. Elmhurst Gardens





#### 4. Hainault Forest Country Park



# 5. . Hainault Lodge Nature Reserve





#### 6. Hainault Recreation Ground





# 7. Valentines Park



# 8. Ashton Playing Fields



# 9. Ray Park



# 10. Roding Valley Park / Lechmere Avenue Play Area/ Onslow Gardens





# 11. Seven Kings Park



#### 12. Wanstead Park





#### 13. South Park



#### 14. Raphael Park



#### 15. Barkingside Recreation Ground





#### 16. Barley Lane Recreation Park



#### 17. Westwood Recreation Ground



#### 18. Loxford Park



# 19. Claybury Park



20. Wanstead Flats (includes space to north up to Reynolds Gardens )



# 21. Goodmayes Park

# 22. Goodmayes Park Rec Ground



# 23. Port of London Authority Recreation



# 24. Clayhall Park



# 25. Redbridge Sports Centre grounds



# 26. Woodford Green (includes section bordered at north by