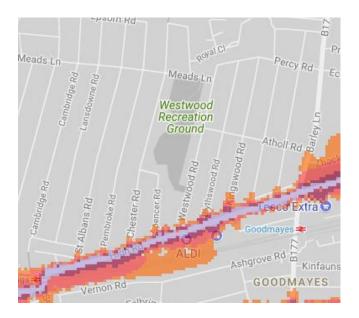

e just grey, this means there is no traffic noise of 55dB or above.

# Average noise level (dB) 75.0 and over 70.0 - 74.9 65.0 - 69.9 60.0 - 64.9 55.0 - 59.9



**London Borough of Redbridge** 

# 1. Fairlop Waters Country Park



# 2. Rose Avenue Play area (Oakdale Play area)





# 2. Elmhurst Gardens





#### 4. Hainault Forest Country Park



# 5. . Hainault Lodge Nature Reserve





#### 6. Hainault Recreation Ground





# 7. Valentines Park



# 8. Ashton Playing Fields



# 9. Ray Park



# 10. Roding Valley Park / Lechmere Avenue Play Area/ Onslow Gardens





# 11. Seven Kings Park



#### 12. Wanstead Park





#### 13. South Park



#### 14. Raphael Park



#### 15. Barkingside Recreation Ground





#### 16. Barley Lane Recreation Park



#### 17. Westwood Recreation Ground



#### 18. Loxford Park



# 19. Claybury Park



20. Wanstead Flats (includes space to north up to Reynolds Gardens )



# 21. Goodmayes Park

# 22. Goodmayes Park Rec Ground



# 23. Port of London Authority Recreation



# 24. Clayhall Park



# 25. Redbridge Sports Centre grounds



# 26. Woodford Green (includes section bordered at north by Inmans Row)





27. Christ Church Wanstead (park surrounding) / Memorial Green



# 28. George Green





# 29. Royston Gardens