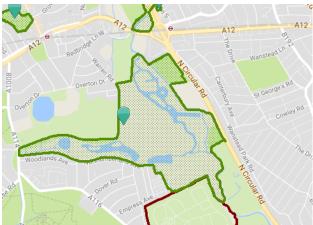

ight. Orange denotes noise of 55 decibels (dB). Louder noises are denoted by reds and blues with dark blue showing the loudest. Where the maps appear with no colour and are just grey, this means there is no traffic noise of 55dB or above.

# Average noise level (dB) 75.0 and over 70.0 - 74.9 65.0 - 69.9 60.0 - 64.9 55.0 - 59.9



**London Borough of Redbridge** 

# 1. Fairlop Waters Country Park



# 2. Rose Avenue Play area (Oakdale Play area)





# 2. Elmhurst Gardens





#### 4. Hainault Forest Country Park



# 5. . Hainault Lodge Nature Reserve





#### 6. Hainault Recreation Ground





# 7. Valentines Park



# 8. Ashton Playing Fields



# 9. Ray Park



# 10. Roding Valley Park / Lechmere Avenue Play Area/ Onslow Gardens





# 11. Seven Kings Park



#### 12. Wanstead Park





#### 13. South Park



#### 14. Raphael Park



#### 15. Barkingside Recreation Ground





#### 16. Barley Lane Recreation Park



#### 17. Westwood Recreation Ground



#### 18. Loxford Park



# 19. Claybury Park



20. Wanstead Flats (includes space to north up to Reynolds Gardens )



# 21. Goodmayes Park

# 22. Goodmayes Park Rec Ground



# 23. Port of London Authority Recreation



# 24. Clayhall Park



# 25. Redbridge Sports Centre grounds



# 26. Woodford Green (includes section bordered at north by Inmans Row)





27. Christ Church Wanstead (park surrounding) / Memorial Green



# 28. George Green





# 29. Royston Gardens