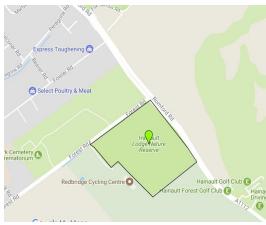

t and data analysis which are available at <a href="http://www.cprelondon.org.uk/resources/item/2390-noiseinparks">http://www.cprelondon.org.uk/resources/item/2390-noiseinparks</a>.

The key to the traffic noise maps is shown here to the right. Orange denotes noise of 55 decibels (dB). Louder noises are denoted by reds and blues with dark blue showing the loudest. Where the maps appear with no colour and are just grey, this means there is no traffic noise of 55dB or above.

# Average noise level (dB) 75.0 and over 70.0 - 74.9 65.0 - 69.9 60.0 - 64.9 55.0 - 59.9



**London Borough of Redbridge** 

# 1. Fairlop Waters Country Park



# 2. Rose Avenue Play area (Oakdale Play area)





# 2. Elmhurst Gardens





#### 4. Hainault Forest Country Park



# 5. . Hainault Lodge Nature Reserve





#### 6. Hainault Recreation Ground





# 7. Valentines Park



# 8. Ashton Playing Fields



# 9. Ray Park



# 10. Roding Valley Park / Lechmere Avenue Play Area/ Onslow Gardens





# 11. Seven Kings Park



#### 12. Wanstead Park





#### 13. South Park



#### 14. Raphael Park



#### 15. Barkingside Recreation Ground





#### 16. Barley Lane Recreation Park



#### 17. Westwood Recreation Ground



#### 18. Loxford Park



# 19. Claybury Park



20. Wanstead Flats (includes space to north up to Reynolds Gardens )



# 21. Goodmayes Park

# 22. Goodmayes Park Rec Ground



# 23. Port of London Authority Recreation



# 24. Clayhall Park



# 25. Redbridge Sports Centre grounds



# 26. Woodford Green (includes section bordered at north by Inmans Row)





27. Christ Church Wanstea