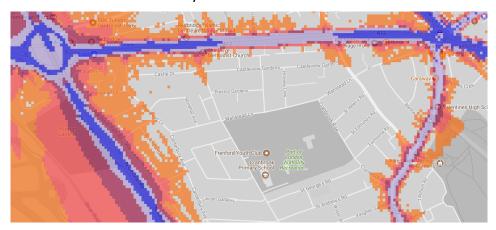

Park



# 2. Rose Avenue Play area (Oakdale Play area)





# 2. Elmhurst Gardens





#### 4. Hainault Forest Country Park



# 5. . Hainault Lodge Nature Reserve





#### 6. Hainault Recreation Ground





# 7. Valentines Park



# 8. Ashton Playing Fields



# 9. Ray Park



# 10. Roding Valley Park / Lechmere Avenue Play Area/ Onslow Gardens





# 11. Seven Kings Park



#### 12. Wanstead Park





#### 13. South Park



#### 14. Raphael Park



#### 15. Barkingside Recreation Ground





#### 16. Barley Lane Recreation Park



#### 17. Westwood Recreation Ground



#### 18. Loxford Park



# 19. Claybury Park



20. Wanstead Flats (includes space to north up to Reynolds Gardens )



# 21. Goodmayes Park

# 22. Goodmayes Park Rec Ground



# 23. Port of London Authority Recreation



# 24. Clayhall Park



# 25. Redbridge Sports Centre grounds



# 26. Woodford Green (includes section bordered at north by Inmans Row)





27. Christ Church Wanstead (park surrounding) / Memorial Green



# 28. George Green





# 29. Royston Gardens