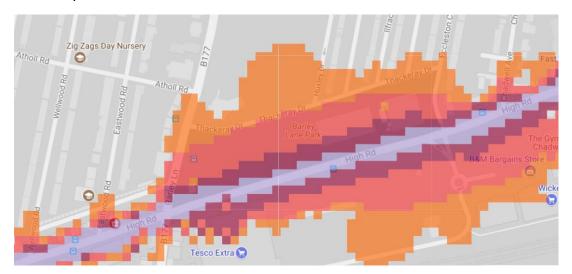

e the maps appear with no colour and are just grey, this means there is no traffic noise of 55dB or above.

# Average noise level (dB) 75.0 and over 70.0 - 74.9 65.0 - 69.9 60.0 - 64.9 55.0 - 59.9



**London Borough of Redbridge** 

# 1. Fairlop Waters Country Park



# 2. Rose Avenue Play area (Oakdale Play area)





# 2. Elmhurst Gardens





#### 4. Hainault Forest Country Park



# 5. . Hainault Lodge Nature Reserve





#### 6. Hainault Recreation Ground





# 7. Valentines Park



# 8. Ashton Playing Fields



# 9. Ray Park



# 10. Roding Valley Park / Lechmere Avenue Play Area/ Onslow Gardens





# 11. Seven Kings Park



#### 12. Wanstead Park





#### 13. South Park



#### 14. Raphael Park



#### 15. Barkingside Recreation Ground





#### 16. Barley Lane Recreation Park



#### 17. Westwood Recreation Ground



#### 18. Loxford Park



# 19. Claybury Park



20. Wanstead Flats (includes space to north up to Reynolds Gardens )



# 21. Goodmayes Park

# 22. Goodmayes Park Rec Ground



# 23. Port of London Authority Recreation



# 24. Clayhall Park



# 25. Redbridge Sports Centre grounds



# 26. Woodford Green (includes section bordered at north by Inmans Row)





27. Christ Church Wanstead (park surrounding) / Memorial Green



# 28. George Green





# 29. Royston Gardens