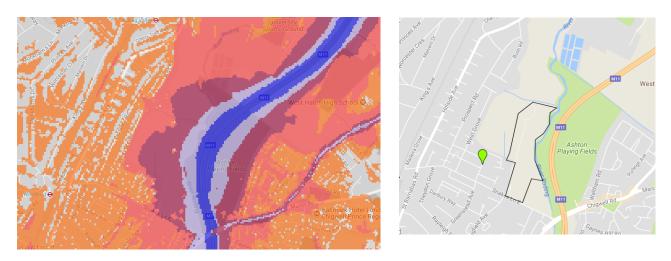

ks">http://www.cprelondon.org.uk/resources/item/2390-noiseinparks</a>.

The key to the traffic noise maps is shown here to the right. Orange denotes noise of 55 decibels (dB). Louder noises are denoted by reds and blues with dark blue showing the loudest. Where the maps appear with no colour and are just grey, this means there is no traffic noise of 55dB or above.

# Average noise level (dB) 75.0 and over 70.0 - 74.9 65.0 - 69.9 60.0 - 64.9 55.0 - 59.9



**London Borough of Redbridge** 

# 1. Fairlop Waters Country Park



# 2. Rose Avenue Play area (Oakdale Play area)





# 2. Elmhurst Gardens





#### 4. Hainault Forest Country Park



# 5. . Hainault Lodge Nature Reserve





#### 6. Hainault Recreation Ground





# 7. Valentines Park



# 8. Ashton Playing Fields



# 9. Ray Park



# 10. Roding Valley Park / Lechmere Avenue Play Area/ Onslow Gardens





# 11. Seven Kings Park



#### 12. Wanstead Park





#### 13. South Park



#### 14. Raphael Park



#### 15. Barkingside Recreation Ground





#### 16. Barley Lane Recreation Park



#### 17. Westwood Recreation Ground



#### 18. Loxford Park



# 19. Claybury Park



20. Wanstead Flats (includes space to north up to Reynolds Gardens )



# 21. Goodmayes Park

# 22. Goodmayes Park Rec Ground



# 23. Port of London Authority Recreation



# 24. Clayhall Park



# 25. Redbridge Sports Centre grounds



# 26. Woodford Green (includes section bordered at north by Inmans Row)





27. Christ Church Wanstead (park surrounding) / Memorial Green



# 28. George Green





# 29. Royston Gardens