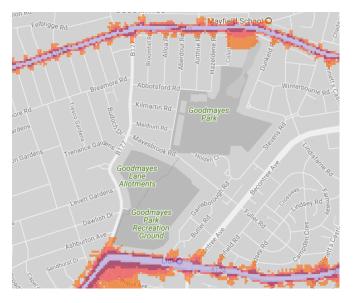

of Redbridge** 

# 1. Fairlop Waters Country Park



# 2. Rose Avenue Play area (Oakdale Play area)





# 2. Elmhurst Gardens





#### 4. Hainault Forest Country Park



# 5. . Hainault Lodge Nature Reserve





#### 6. Hainault Recreation Ground





# 7. Valentines Park



# 8. Ashton Playing Fields



# 9. Ray Park



# 10. Roding Valley Park / Lechmere Avenue Play Area/ Onslow Gardens





# 11. Seven Kings Park



#### 12. Wanstead Park





#### 13. South Park



#### 14. Raphael Park



#### 15. Barkingside Recreation Ground





#### 16. Barley Lane Recreation Park



#### 17. Westwood Recreation Ground



#### 18. Loxford Park



# 19. Claybury Park



20. Wanstead Flats (includes space to north up to Reynolds Gardens )



# 21. Goodmayes Park

# 22. Goodmayes Park Rec Ground



# 23. Port of London Authority Recreation



# 24. Clayhall Park



# 25. Redbridge Sports Centre grounds



# 26. Woodford Green (includes section bordered at north by Inmans Row)





27. Christ Church Wanstead (park surrounding) / Memorial Green



# 28. George Green





# 29. Royston Gardens