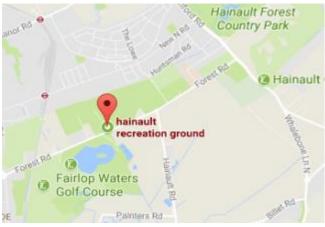

at <a href="http://www.cprelondon.org.uk/resources/item/2390-noiseinparks">http://www.cprelondon.org.uk/resources/item/2390-noiseinparks</a>.

The key to the traffic noise maps is shown here to the right. Orange denotes noise of 55 decibels (dB). Louder noises are denoted by reds and blues with dark blue showing the loudest. Where the maps appear with no colour and are just grey, this means there is no traffic noise of 55dB or above.

# Average noise level (dB) 75.0 and over 70.0 - 74.9 65.0 - 69.9 60.0 - 64.9 55.0 - 59.9



**London Borough of Redbridge** 

# 1. Fairlop Waters Country Park



# 2. Rose Avenue Play area (Oakdale Play area)





# 2. Elmhurst Gardens





#### 4. Hainault Forest Country Park



# 5. . Hainault Lodge Nature Reserve





#### 6. Hainault Recreation Ground





# 7. Valentines Park



# 8. Ashton Playing Fields



# 9. Ray Park



# 10. Roding Valley Park / Lechmere Avenue Play Area/ Onslow Gardens





# 11. Seven Kings Park



#### 12. Wanstead Park





#### 13. South Park



#### 14. Raphael Park



#### 15. Barkingside Recreation Ground





#### 16. Barley Lane Recreation Park



#### 17. Westwood Recreation Ground



#### 18. Loxford Park



# 19. Claybury Park



20. Wanstead Flats (includes space to north up to Reynolds Gardens )



# 21. Goodmayes Park

# 22. Goodmayes Park Rec Ground



# 23. Port of London Authority Recreation



# 24. Clayhall Park



# 25. Redbridge Sports Centre grounds



# 26. Woodford Green (includes section bordered at north by Inmans Row)





27. Christ Church Wanstead (park surrounding) / Memorial Green