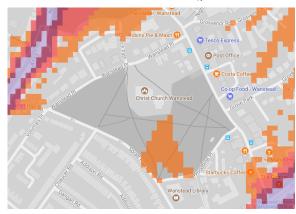

# 26. Woodford Green (includes section bordered at north by Inmans Row)

27. Christ Church Wanstead (park surrounding) / Memorial Green