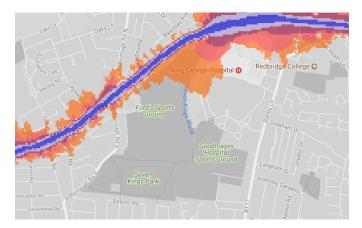

maps is shown here to the right. Orange denotes noise of 55 decibels (dB). Louder noises are denoted by reds and blues with dark blue showing the loudest. Where the maps appear with no colour and are just grey, this means there is no traffic noise of 55dB or above.

# Average noise level (dB) 75.0 and over 70.0 - 74.9 65.0 - 69.9 60.0 - 64.9 55.0 - 59.9



**London Borough of Redbridge** 

# 1. Fairlop Waters Country Park



# 2. Rose Avenue Play area (Oakdale Play area)





# 2. Elmhurst Gardens





#### 4. Hainault Forest Country Park



# 5. . Hainault Lodge Nature Reserve





#### 6. Hainault Recreation Ground





# 7. Valentines Park



# 8. Ashton Playing Fields



# 9. Ray Park



# 10. Roding Valley Park / Lechmere Avenue Play Area/ Onslow Gardens





# 11. Seven Kings Park



#### 12. Wanstead Park





#### 13. South Park



#### 14. Raphael Park



#### 15. Barkingside Recreation Ground





#### 16. Barley Lane Recreation Park



#### 17. Westwood Recreation Ground



#### 18. Loxford Park



# 19. Claybury Park



20. Wanstead Flats (includes space to north up to Reynolds Gardens )



# 21. Goodmayes Park

# 22. Goodmayes Park Rec Ground



# 23. Port of London Authority Recreation



# 24. Clayhall Park



# 25. Redbridge Sports Centre grounds



# 26. Woodford Green (includes section bordered at north by Inmans Row)





27. Christ Church Wanstead (park surrounding) / Memorial Green



# 28. George Green





# 29. Royston Gardens