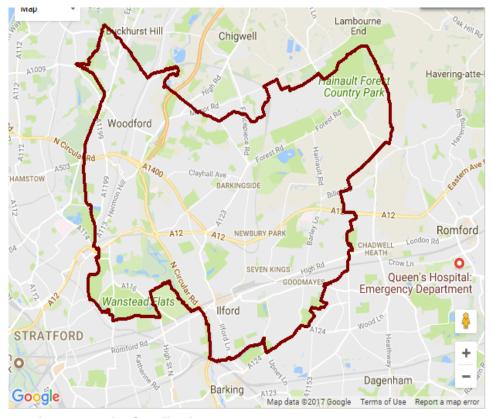

where the park is located.

Similar documents are available for all London Boroughs. These were created as part of research into the impact of traffic noise in London's parks. They should be read in conjunction with the main report and data analysis which are available at <a href="http://www.cprelondon.org.uk/resources/item/2390-noiseinparks">http://www.cprelondon.org.uk/resources/item/2390-noiseinparks</a>.

The key to the traffic noise maps is shown here to the right. Orange denotes noise of 55 decibels (dB). Louder noises are denoted by reds and blues with dark blue showing the loudest. Where the maps appear with no colour and are just grey, this means there is no traffic noise of 55dB or above.

# Average noise level (dB) 75.0 and over 70.0 - 74.9 65.0 - 69.9 60.0 - 64.9 55.0 - 59.9



**London Borough of Redbridge** 

# 1. Fairlop Waters Country Park



# 2. Rose Avenue Play area (Oakdale Play area)





# 2. Elmhurst Gardens





#### 4. Hainault Forest Country Park



# 5. . Hainault Lodge Nature Reserve





#### 6. Hainault Recreation Ground





# 7. Valentines Park



# 8. Ashton Playing Fields



# 9. Ray Park



# 10. Roding Valley Park / Lechmere Avenue Play Area/ Onslow Gardens





# 11. Seven Kings Park



#### 12. Wanstead Park





#### 13. South Park



#### 14. Raphael Park



#### 15. Barkingside Recreation Ground





#### 16. Barley Lane Recreation Park



#### 17. Westwood Recreation Ground



#### 18. Loxford Park



# 19. Claybury Park



20. Wanstead Flats (includes space to north up to Reynolds Gardens )



# 21. Goodmayes Park

# 22. Goodmayes