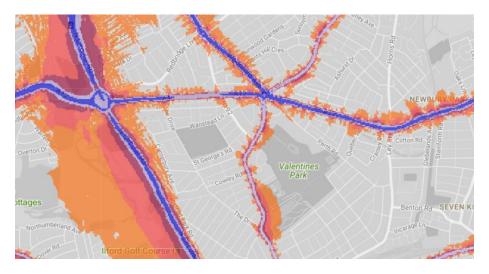

# 7. Valentines Park

The key to the traffic noise maps is shown here to the right. Orange denotes noise of 55 decibels (dB). Louder noises are denoted by reds and blues with dark blue showing the loudest. Where the maps appear with no colour and are just grey, this means there is no traffic noise of 55dB or above.

# Average noise level (dB) 75.0 and over 70.0 - 74.9 65.0 - 69.9 60.0 - 64.9 55.0 - 59.9

**London Borough of Redbridge** 