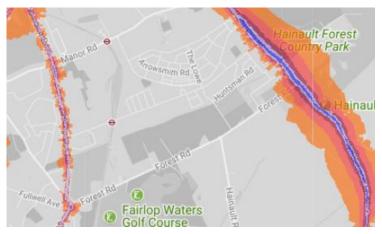

#### 4. Hainault Forest Country Park

The key to the traffic noise maps is shown here to the right. Orange denotes noise of 55 decibels (dB). Louder noises are denoted by reds and blues with dark blue showing the loudest. Where the maps appear with no colour and are just grey, this means there is no traffic noise of 55dB or above.

# Average noise level (dB) 75.0 and over 70.0 - 74.9 65.0 - 69.9 60.0 - 64.9 55.0 - 59.9

**London Borough of Redbridge** 