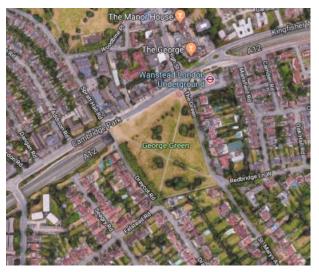

# 8. Ashton Playing Fields



# 9. Ray Park



# 10. Roding Valley Park / Lechmere Avenue Play Area/ Onslow Gardens





# 11. Seven Kings Park



#### 12. Wanstead Park





#### 13. South Park



#### 14. Raphael Park



#### 15. Barkingside Recreation Ground





#### 16. Barley Lane Recreation Park



#### 17. Westwood Recreation Ground



#### 18. Loxford Park



# 19. Claybury Park



20. Wanstead Flats (includes space to north up to Reynolds Gardens )



# 21. Goodmayes Park

# 22. Goodmayes Park Rec Ground



# 23. Port of London Authority Recreation



# 24. Clayhall Park



# 25. Redbridge Sports Centre grounds



# 26. Woodford Green (includes section bordered at north by Inmans Row)





27. Christ Church Wanstead (park surrounding) / Memorial Green



# 28. George Green





# 29. Royston Gardens