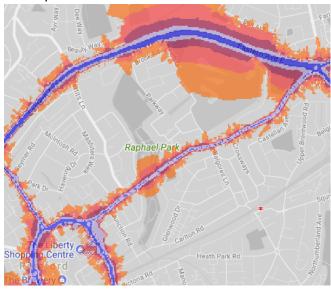

Louder noises are denoted by reds and blues with dark blue showing the loudest. Where the maps appear with no colour and are just grey, this means there is no traffic noise of 55dB or above.

# Average noise level (dB) 75.0 and over 70.0 - 74.9 65.0 - 69.9 60.0 - 64.9 55.0 - 59.9



**London Borough of Redbridge** 

# 1. Fairlop Waters Country Park



# 2. Rose Avenue Play area (Oakdale Play area)





# 2. Elmhurst Gardens





#### 4. Hainault Forest Country Park



# 5. . Hainault Lodge Nature Reserve





#### 6. Hainault Recreation Ground





# 7. Valentines Park



# 8. Ashton Playing Fields



# 9. Ray Park



# 10. Roding Valley Park / Lechmere Avenue Play Area/ Onslow Gardens





# 11. Seven Kings Park



#### 12. Wanstead Park





#### 13. South Park



#### 14. Raphael Park



#### 15. Barkingside Recreation Ground





#### 16. Barley Lane Recreation Park



#### 17. Westwood Recreation Ground



#### 18. Loxford Park



# 19. Claybury Park



20. Wanstead Flats (includes space to north up to Reynolds Gardens )



# 21. Goodmayes Park

# 22. Goodmayes Park Rec Ground



# 23. Port of London Authority Recreation



# 24. Clayhall Park



# 25. Redbridge Sports Centre grounds



# 26. Woodford Green (includes section bordered at north by Inmans Row)





27. Christ Church Wanstead (park surrounding) / Memorial Green



# 28. George Green





# 29. Royston Gardens