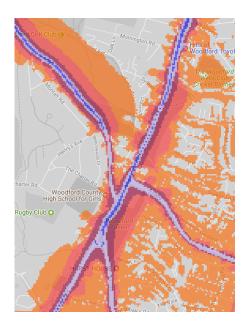

# 26. Woodford Green (includes section bordered at north by Inmans Row)

27. Christ Church Wanstead (park surrounding) / Memorial Green