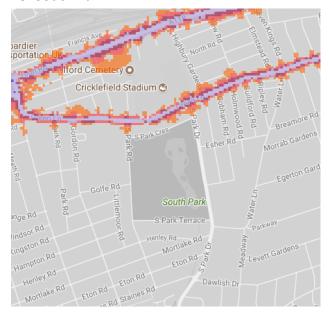

ise of 55 decibels (dB). Louder noises are denoted by reds and blues with dark blue showing the loudest. Where the maps appear with no colour and are just grey, this means there is no traffic noise of 55dB or above.

# Average noise level (dB) 75.0 and over 70.0 - 74.9 65.0 - 69.9 60.0 - 64.9 55.0 - 59.9



**London Borough of Redbridge** 

# 1. Fairlop Waters Country Park



# 2. Rose Avenue Play area (Oakdale Play area)





# 2. Elmhurst Gardens





#### 4. Hainault Forest Country Park



# 5. . Hainault Lodge Nature Reserve





#### 6. Hainault Recreation Ground





# 7. Valentines Park



# 8. Ashton Playing Fields



# 9. Ray Park



# 10. Roding Valley Park / Lechmere Avenue Play Area/ Onslow Gardens





# 11. Seven Kings Park



#### 12. Wanstead Park





#### 13. South Park



#### 14. Raphael Park



#### 15. Barkingside Recreation Ground





#### 16. Barley Lane Recreation Park



#### 17. Westwood Recreation Ground



#### 18. Loxford Park



# 19. Claybury Park



20. Wanstead Flats (includes space to north up to Reynolds Gardens )



# 21. Goodmayes Park

# 22. Goodmayes Park Rec Ground



# 23. Port of London Authority Recreation



# 24. Clayhall Park



# 25. Redbridge Sports Centre grounds



# 26. Woodford Green (includes section bordered at north by Inmans Row)





27. Christ Church Wanstead (park surrounding) / Memorial Green



# 28. George Green





# 29. Royston Gardens