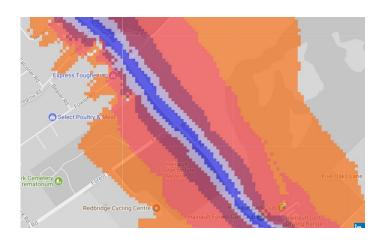

ort and data analysis which are available at <a href="http://www.cprelondon.org.uk/resources/item/2390-noiseinparks">http://www.cprelondon.org.uk/resources/item/2390-noiseinparks</a>.

The key to the traffic noise maps is shown here to the right. Orange denotes noise of 55 decibels (dB). Louder noises are denoted by reds and blues with dark blue showing the loudest. Where the maps appear with no colour and are just grey, this means there is no traffic noise of 55dB or above.

# Average noise level (dB) 75.0 and over 70.0 - 74.9 65.0 - 69.9 60.0 - 64.9 55.0 - 59.9



**London Borough of Redbridge** 

# 1. Fairlop Waters Country Park



# 2. Rose Avenue Play area (Oakdale Play area)





# 2. Elmhurst Gardens





#### 4. Hainault Forest Country Park



# 5. . Hainault Lodge Nature Reserve





#### 6. Hainault Recreation Ground





# 7. Valentines Park



# 8. Ashton Playing Fields



# 9. Ray Park



# 10. Roding Valley Park / Lechmere Avenue Play Area/ Onslow Gardens





# 11. Seven Kings Park



#### 12. Wanstead Park





#### 13. South Park



#### 14. Raphael Park



#### 15. Barkingside Recreation Ground





#### 16. Barley Lane Recreation Park



#### 17. Westwood Recreation Ground



#### 18. Loxford Park



# 19. Claybury Park



20. Wanstead Flats (includes space to north up to Reynolds Gardens )



# 21. Goodmayes Park

# 22. Goodmayes Park Rec Ground



# 23. Port of London Authority Recreation



# 24. Clayhall Park



# 25. Redbridge Sports Centre grounds



# 26. Woodford Green (includes section bordered at north by Inmans Row)





27. Christ Church Wanst