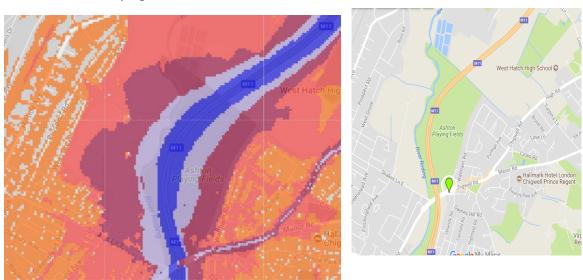

m/2390-noiseinparks">http://www.cprelondon.org.uk/resources/item/2390-noiseinparks</a>.

The key to the traffic noise maps is shown here to the right. Orange denotes noise of 55 decibels (dB). Louder noises are denoted by reds and blues with dark blue showing the loudest. Where the maps appear with no colour and are just grey, this means there is no traffic noise of 55dB or above.

# Average noise level (dB) 75.0 and over 70.0 - 74.9 65.0 - 69.9 60.0 - 64.9 55.0 - 59.9



**London Borough of Redbridge** 

# 1. Fairlop Waters Country Park



# 2. Rose Avenue Play area (Oakdale Play area)





# 2. Elmhurst Gardens





#### 4. Hainault Forest Country Park



# 5. . Hainault Lodge Nature Reserve





#### 6. Hainault Recreation Ground





# 7. Valentines Park



# 8. Ashton Playing Fields



# 9. Ray Park



# 10. Roding Valley Park / Lechmere Avenue Play Area/ Onslow Gardens





# 11. Seven Kings Park



#### 12. Wanstead Park





#### 13. South Park



#### 14. Raphael Park



#### 15. Barkingside Recreation Ground





#### 16. Barley Lane Recreation Park



#### 17. Westwood Recreation Ground



#### 18. Loxford Park



# 19. Claybury Park



20. Wanstead Flats (includes space to north up to Reynolds Gardens )



# 21. Goodmayes Park

# 22. Goodmayes Park Rec Ground



# 23. Port of London Authority Recreation



# 24. Clayhall Park



# 25. Redbridge Sports Centre grounds



# 26. Woodford Green (includes section bordered at north by Inmans Row)





27. Christ Church Wanstead (park surrounding) / Memorial Green



# 28. George Green





# 29. Royston Gardens