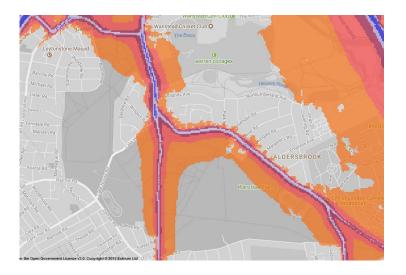

9 65.0 - 69.9 60.0 - 64.9 55.0 - 59.9



**London Borough of Redbridge** 

# 1. Fairlop Waters Country Park



# 2. Rose Avenue Play area (Oakdale Play area)





# 2. Elmhurst Gardens





#### 4. Hainault Forest Country Park



# 5. . Hainault Lodge Nature Reserve





#### 6. Hainault Recreation Ground





# 7. Valentines Park



# 8. Ashton Playing Fields



# 9. Ray Park



# 10. Roding Valley Park / Lechmere Avenue Play Area/ Onslow Gardens





# 11. Seven Kings Park



#### 12. Wanstead Park





#### 13. South Park



#### 14. Raphael Park



#### 15. Barkingside Recreation Ground





#### 16. Barley Lane Recreation Park



#### 17. Westwood Recreation Ground



#### 18. Loxford Park



# 19. Claybury Park



20. Wanstead Flats (includes space to north up to Reynolds Gardens )



# 21. Goodmayes Park

# 22. Goodmayes Park Rec Ground



# 23. Port of London Authority Recreation



# 24. Clayhall Park



# 25. Redbridge Sports Centre grounds



# 26. Woodford Green (includes section bordered at north by Inmans Row)





27. Christ Church Wanstead (park surrounding) / Memorial Green



# 28. George Green





# 29. Royston Gardens