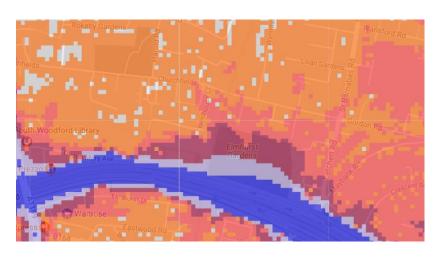

ffic noise in London's parks. They should be read in conjunction with the main report and data analysis which are available at <a href="http://www.cprelondon.org.uk/resources/item/2390-noiseinparks">http://www.cprelondon.org.uk/resources/item/2390-noiseinparks</a>.

The key to the traffic noise maps is shown here to the right. Orange denotes noise of 55 decibels (dB). Louder noises are denoted by reds and blues with dark blue showing the loudest. Where the maps appear with no colour and are just grey, this means there is no traffic noise of 55dB or above.

# Average noise level (dB) 75.0 and over 70.0 - 74.9 65.0 - 69.9 60.0 - 64.9 55.0 - 59.9



**London Borough of Redbridge** 

# 1. Fairlop Waters Country Park



# 2. Rose Avenue Play area (Oakdale Play area)





# 2. Elmhurst Gardens





#### 4. Hainault Forest Country Park



# 5. . Hainault Lodge Nature Reserve





#### 6. Hainault Recreation Ground





# 7. Valentines Park



# 8. Ashton Playing Fields



# 9. Ray Park



# 10. Roding Valley Park / Lechmere Avenue Play Area/ Onslow Gardens





# 11. Seven Kings Park



#### 12. Wanstead Park





#### 13. South Park



#### 14. Raphael Park



#### 15. Barkingside Recreation Ground





#### 16. Barley Lane Recreation Park



#### 17. Westwood Recreation Ground



#### 18. Loxford Park



# 19. Claybury Park



20. Wanstead Flats (includes space to north up to Reynolds Gardens )



# 21. Goodmayes Park

# 22. Goodmayes Park Rec Ground



# 23. Port of London Authority Recreation



# 24. Clayhall Park



# 25. Redbridge Sports Centre grounds



# 26. Woodford Gre