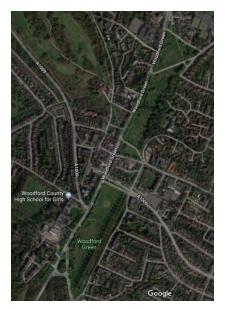

# 26. Woodford Green (includes section bordered at north by Inmans Row)

27. Christ Church Wanstead (park surrounding) / Memorial Green