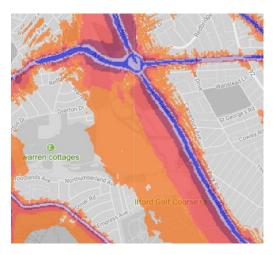

The key to the traffic noise maps is shown here to the right. Orange denotes noise of 55 decibels (dB). Louder noises are denoted by reds and blues with dark blue showing the loudest. Where the maps appear with no colour and are just grey, this means there is no traffic noise of 55dB or above.

# Average noise level (dB) 75.0 and over 70.0 - 74.9 65.0 - 69.9 60.0 - 64.9 55.0 - 59.9

**London Borough of Redbridge** 