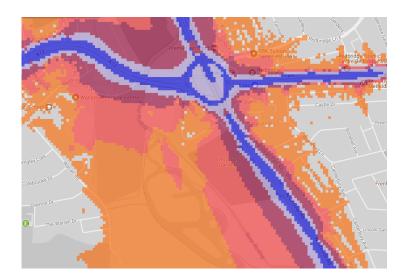

The key to the traffic noise maps is shown here to the right. Orange denotes noise of 55 decibels (dB). Louder noises are denoted by reds and blues with dark blue showing the loudest. Where the maps appear with no colour and are just grey, this means there is no traffic noise of 55dB or above.

# Average noise level (dB) 75.0 and over 70.0 - 74.9 65.0 - 69.9 60.0 - 64.9 55.0 - 59.9

**London Borough of Redbridge** 

# 28. George Green