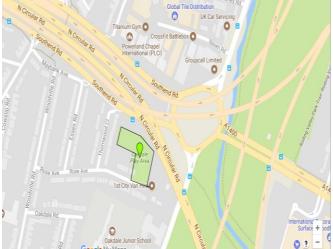

ch into the impact of traffic noise in London's parks. They should be read in conjunction with the main report and data analysis which are available at <a href="http://www.cprelondon.org.uk/resources/item/2390-noiseinparks">http://www.cprelondon.org.uk/resources/item/2390-noiseinparks</a>.

The key to the traffic noise maps is shown here to the right. Orange denotes noise of 55 decibels (dB). Louder noises are denoted by reds and blues with dark blue showing the loudest. Where the maps appear with no colour and are just grey, this means there is no traffic noise of 55dB or above.

# Average noise level (dB) 75.0 and over 70.0 - 74.9 65.0 - 69.9 60.0 - 64.9 55.0 - 59.9



**London Borough of Redbridge** 

# 1. Fairlop Waters Country Park



# 2. Rose Avenue Play area (Oakdale Play area)





# 2. Elmhurst Gardens





#### 4. Hainault Forest Country Park



# 5. . Hainault Lodge Nature Reserve





#### 6. Hainault Recreation Ground





# 7. Valentines Park



# 8. Ashton Playing Fields



# 9. Ray Park



# 10. Roding Valley Park / Lechmere Avenue Play Area/ Onslow Gardens





# 11. Seven Kings Park



#### 12. Wanstead Park





#### 13. South Park



#### 14. Raphael Park



#### 15. Barkingside Recreation Ground





#### 16. Barley Lane Recreation Park



#### 17. Westwood Recreation Ground



#### 18. Loxford Park



# 19. Claybury Park



20. Wanstead Flats (includes space to north up to Reynolds Gardens )



# 21. Goodmayes Park

# 22. Goodmayes Park Rec Ground



# 23. Port of London Authority Recreation



# 24. Clayhall Park



# 25. Redbridge Sports Centre grou