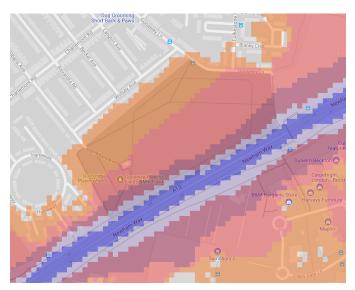

The key to the traffic noise maps is shown here to the right. Orange denotes noise of 55 decibels (dB). Louder noises are denoted by reds and blues with dark blue showing the loudest. Where the maps appear with no colour and are just grey, this means there is no traffic noise of 55dB or above.

# Average noise level (dB) 75.0 and over 70.0 - 74.9 65.0 - 69.9 60.0 - 64.9 55.0 - 59.9

**London Borough of Newham** 

#### 9. Forest Lane Park