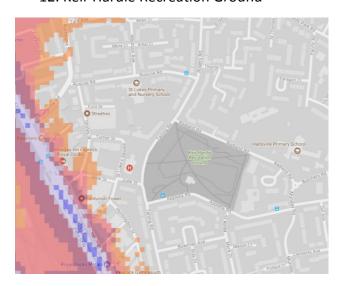

The key to the traffic noise maps is shown here to the right. Orange denotes noise of 55 decibels (dB). Louder noises are denoted by reds and blues with dark blue showing the loudest. Where the maps appear with no colour and are just grey, this means there is no traffic noise of 55dB or above.

# Average noise level (dB) 75.0 and over 70.0 - 74.9 65.0 - 69.9 60.0 - 64.9 55.0 - 59.9

**London Borough of Newham** 

#### 11. Hermit Road Recreation Ground