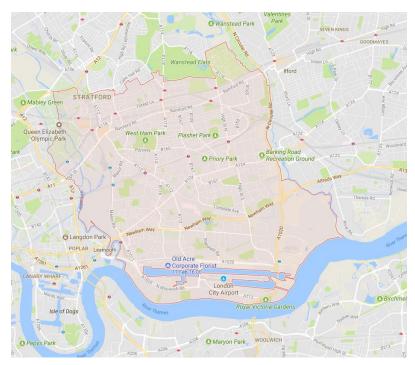

# Traffic noise maps of public parks in

## Newham

# May 2018

This document shows traffic noise maps for parks in the borough. The noise maps are taken from <a href="http://www.extrium.co.uk/noiseviewer.html">http://www.extrium.co.uk/noiseviewer.html</a>. Occasionally, google earth or google map images are included to help the reader identify where the park is located.

Similar documents are available for all London Boroughs. These were created as part of research into the impact of traffic noise in London's parks. They should be read in conjunction with the main report and data analysis which are available at <a href="http://www.cprelondon.org.uk/resources/item/2390-noiseinparks">http://www.cprelondon.org.uk/resources/item/2390-noiseinparks</a>.

The key to the traffic noise maps is shown here to the right. Orange denotes noise of 55 decibels (dB). Louder noises are denoted by reds and blues with dark blue showing the loudest. Where the maps appear with no colour and are just grey, this means there is no traffic noise of 55dB or above.

# Average noise level (dB) 75.0 and over 70.0 - 74.9 65.0 - 69.9 60.0 - 64.9 55.0 - 59.9

**London Borough of Newham** 