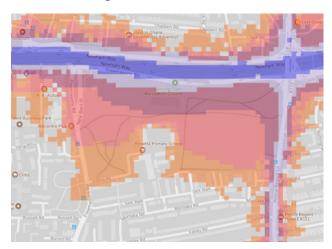

ysis which are available at <a href="http://www.cprelondon.org.uk/resources/item/2390-noiseinparks">http://www.cprelondon.org.uk/resources/item/2390-noiseinparks</a>.

The key to the traffic noise maps is shown here to the right. Orange denotes noise of 55 decibels (dB). Louder noises are denoted by reds and blues with dark blue showing the loudest. Where the maps appear with no colour and are just grey, this means there is no traffic noise of 55dB or above.

# Average noise level (dB) 75.0 and over 70.0 - 74.9 65.0 - 69.9 60.0 - 64.9 55.0 - 59.9



**London Borough of Newham** 

# 1. Barking Road Recreation Ground



#### 2. Beckton District Park North, Roman Road Playing Fields





#### 3. Beckton District Park South





#### 4. Brampton Park



#### 5. Canning Town Recreation Ground





## 6. Central Park



# 7. Cundy Road Open Space



#### 8. East Ham Nature Reserve



#### 9. Forest Lane Park



#### 10. Gooseley Playing Fields



#### 11. Hermit Road Recreation Ground



#### 12. Keir Hardie Recreation Ground



#### 13. King George V Park, New City Park



#### 14. Little Ilford Park



15. Lyle Park



#### 16. May Green



#### 17. Memorial Recreation Ground



18. New Beckton Park



#### 19. Plaistow Park



#### 20. Plashet Park



#### 21. Priory Park





#### 22. Royal Victoria Garden<mark>s</mark>





23. Star Park



24. Stratford Park



#### 25. Westham Park



26. Queen Elizabeth Olympic Park