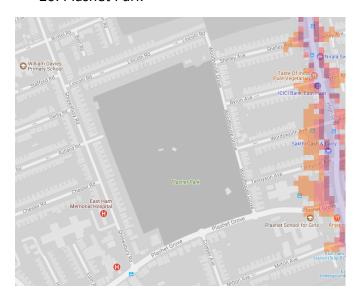

verage noise level (dB) 75.0 and over 70.0 - 74.9 65.0 - 69.9 60.0 - 64.9 55.0 - 59.9



**London Borough of Newham** 

# 1. Barking Road Recreation Ground



#### 2. Beckton District Park North, Roman Road Playing Fields





#### 3. Beckton District Park South





#### 4. Brampton Park



#### 5. Canning Town Recreation Ground





## 6. Central Park



# 7. Cundy Road Open Space



#### 8. East Ham Nature Reserve



#### 9. Forest Lane Park



#### 10. Gooseley Playing Fields



#### 11. Hermit Road Recreation Ground



#### 12. Keir Hardie Recreation Ground



#### 13. King George V Park, New City Park



#### 14. Little Ilford Park



15. Lyle Park



#### 16. May Green



#### 17. Memorial Recreation Ground



18. New Beckton Park



#### 19. Plaistow Park



#### 20. Plashet Park



#### 21. Priory Park





#### 22. Royal Victoria Garden<mark>s</mark>





23. Star Park



24. Stratford Park



#### 25. Westham Park



26. Queen Elizabeth Olympic Park