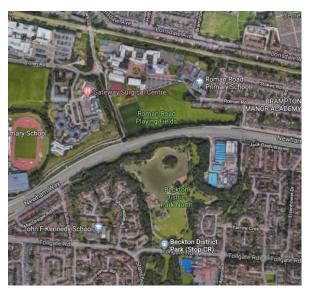

ct of traffic noise in London's parks. They should be read in conjunction with the main report and data analysis which are available at <a href="http://www.cprelondon.org.uk/resources/item/2390-noiseinparks">http://www.cprelondon.org.uk/resources/item/2390-noiseinparks</a>.

The key to the traffic noise maps is shown here to the right. Orange denotes noise of 55 decibels (dB). Louder noises are denoted by reds and blues with dark blue showing the loudest. Where the maps appear with no colour and are just grey, this means there is no traffic noise of 55dB or above.

# Average noise level (dB) 75.0 and over 70.0 - 74.9 65.0 - 69.9 60.0 - 64.9 55.0 - 59.9



**London Borough of Newham** 

# 1. Barking Road Recreation Ground



#### 2. Beckton District Park North, Roman Road Playing Fields





#### 3. Beckton District Park South





#### 4. Brampton Park



#### 5. Canning Town Recreation Ground





## 6. Central Park



# 7. Cundy Road Open Space



#### 8. East Ham Nature Reserve



#### 9. Forest Lane Park



#### 10. Gooseley Playing Fields



#### 11. Hermit Road Recreation Ground



#### 12. Keir Hardie Recreation Ground



#### 13. King George V Park, New City Park



#### 14. Little Ilford Park



15. Lyle Park



#### 16. May Green



#### 17. Memorial Recreation Ground



18. New Beckton Park



#### 19. Plaistow Park



#### 20. Plashet Park



#### 21. Priory Park





#### 22. Royal Victoria Garden<mark>s</mark>





23. Star Park



24. Stratford Park



#### 25. Westham Park



26. Queen Elizabeth Olympic Park