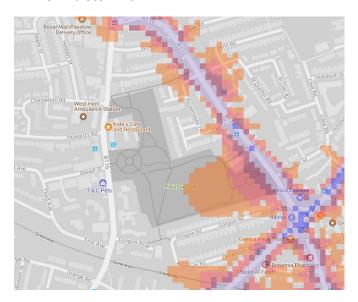

se of 55dB or above.

# Average noise level (dB) 75.0 and over 70.0 - 74.9 65.0 - 69.9 60.0 - 64.9 55.0 - 59.9



**London Borough of Newham** 

# 1. Barking Road Recreation Ground



#### 2. Beckton District Park North, Roman Road Playing Fields





#### 3. Beckton District Park South





#### 4. Brampton Park



#### 5. Canning Town Recreation Ground





## 6. Central Park



# 7. Cundy Road Open Space



#### 8. East Ham Nature Reserve



#### 9. Forest Lane Park



#### 10. Gooseley Playing Fields



#### 11. Hermit Road Recreation Ground



#### 12. Keir Hardie Recreation Ground



#### 13. King George V Park, New City Park



#### 14. Little Ilford Park



15. Lyle Park



#### 16. May Green



#### 17. Memorial Recreation Ground



18. New Beckton Park



#### 19. Plaistow Park



#### 20. Plashet Park



#### 21. Priory Park





#### 22. Royal Victoria Garden<mark>s</mark>





23. Star Park



24. Stratford Park



#### 25. Westham Park



26. Queen Elizabeth Olympic Park