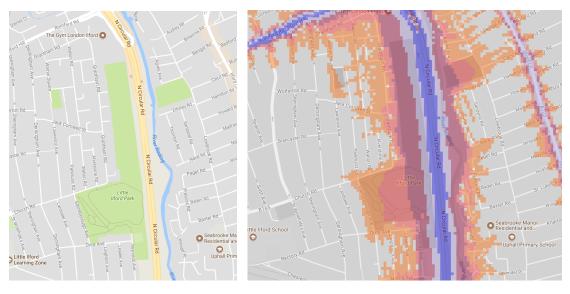

s with dark blue showing the loudest. Where the maps appear with no colour and are just grey, this means there is no traffic noise of 55dB or above.

# Average noise level (dB) 75.0 and over 70.0 - 74.9 65.0 - 69.9 60.0 - 64.9 55.0 - 59.9



**London Borough of Newham** 

# 1. Barking Road Recreation Ground



#### 2. Beckton District Park North, Roman Road Playing Fields





#### 3. Beckton District Park South





#### 4. Brampton Park



#### 5. Canning Town Recreation Ground





## 6. Central Park



# 7. Cundy Road Open Space



#### 8. East Ham Nature Reserve



#### 9. Forest Lane Park



#### 10. Gooseley Playing Fields



#### 11. Hermit Road Recreation Ground



#### 12. Keir Hardie Recreation Ground



#### 13. King George V Park, New City Park



#### 14. Little Ilford Park



15. Lyle Park



#### 16. May Green



#### 17. Memorial Recreation Ground



18. New Beckton Park



#### 19. Plaistow Park



#### 20. Plashet Park



#### 21. Priory Park





#### 22. Royal Victoria Garden<mark>s</mark>





23. Star Park



24. Stratford Park



#### 25. Westham Park



26. Queen Elizabeth Olympic Park