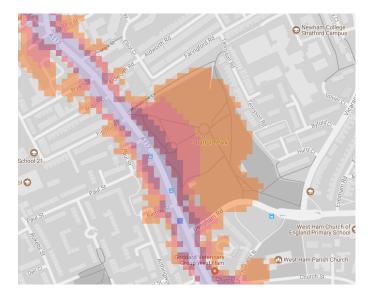

** 

# 1. Barking Road Recreation Ground



#### 2. Beckton District Park North, Roman Road Playing Fields





#### 3. Beckton District Park South





#### 4. Brampton Park



#### 5. Canning Town Recreation Ground





## 6. Central Park



# 7. Cundy Road Open Space



#### 8. East Ham Nature Reserve



#### 9. Forest Lane Park



#### 10. Gooseley Playing Fields



#### 11. Hermit Road Recreation Ground



#### 12. Keir Hardie Recreation Ground



#### 13. King George V Park, New City Park



#### 14. Little Ilford Park



15. Lyle Park



#### 16. May Green



#### 17. Memorial Recreation Ground



18. New Beckton Park



#### 19. Plaistow Park



#### 20. Plashet Park



#### 21. Priory Park





#### 22. Royal Victoria Garden<mark>s</mark>





23. Star Park



24. Stratford Park



#### 25. Westham Park



26. Queen Elizabeth Olympic Park