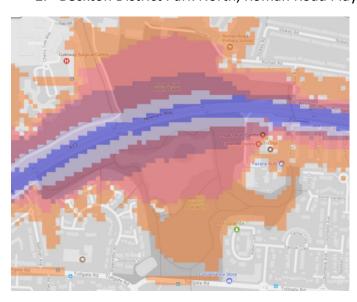

pact of traffic noise in London's parks. They should be read in conjunction with the main report and data analysis which are available at <a href="http://www.cprelondon.org.uk/resources/item/2390-noiseinparks">http://www.cprelondon.org.uk/resources/item/2390-noiseinparks</a>.

The key to the traffic noise maps is shown here to the right. Orange denotes noise of 55 decibels (dB). Louder noises are denoted by reds and blues with dark blue showing the loudest. Where the maps appear with no colour and are just grey, this means there is no traffic noise of 55dB or above.

# Average noise level (dB) 75.0 and over 70.0 - 74.9 65.0 - 69.9 60.0 - 64.9 55.0 - 59.9



**London Borough of Newham** 

# 1. Barking Road Recreation Ground



#### 2. Beckton District Park North, Roman Road Playing Fields





#### 3. Beckton District Park South





#### 4. Brampton Park



#### 5. Canning Town Recreation Ground





## 6. Central Park



# 7. Cundy Road Open Space



#### 8. East Ham Nature Reserve



#### 9. Forest Lane Park



#### 10. Gooseley Playing Fields



#### 11. Hermit Road Recreation Ground



#### 12. Keir Hardie Recreation Ground



#### 13. King George V Park, New City Park



#### 14. Little Ilford Park



15. Lyle Park



#### 16. May Green



#### 17. Memorial Recreation Ground



18. New Beckton Park



#### 19. Plaistow Park



#### 20. Plashet Park



#### 21. Priory Park





#### 22. Royal Victoria Garden<mark>s</mark>





23. Star Park



24. Stratford Park



#### 25. Westham Park



26. Queen Elizabeth Olympic Park