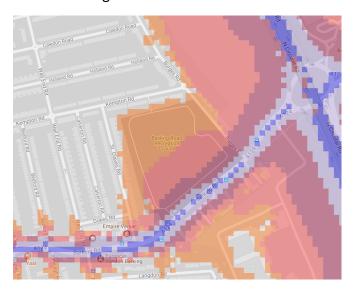

ondon Boroughs. These were created as part of research into the impact of traffic noise in London's parks. They should be read in conjunction with the main report and data analysis which are available at <a href="http://www.cprelondon.org.uk/resources/item/2390-noiseinparks">http://www.cprelondon.org.uk/resources/item/2390-noiseinparks</a>.

The key to the traffic noise maps is shown here to the right. Orange denotes noise of 55 decibels (dB). Louder noises are denoted by reds and blues with dark blue showing the loudest. Where the maps appear with no colour and are just grey, this means there is no traffic noise of 55dB or above.

# Average noise level (dB) 75.0 and over 70.0 - 74.9 65.0 - 69.9 60.0 - 64.9 55.0 - 59.9



**London Borough of Newham** 

# 1. Barking Road Recreation Ground



#### 2. Beckton District Park North, Roman Road Playing Fields





#### 3. Beckton District Park South





#### 4. Brampton Park



#### 5. Canning Town Recreation Ground





## 6. Central Park



# 7. Cundy Road Open Space



#### 8. East Ham Nature Reserve



#### 9. Forest Lane Park



#### 10. Gooseley Playing Fields



#### 11. Hermit Road Recreation Ground



#### 12. Keir Hardie Recreation Ground



#### 13. King George V Park, New City Park



#### 14. Little Ilford Park



15. Lyle Park



#### 16. May Green



#### 17. Memorial Recreation Ground



18. New Beckton Park



#### 19. Plaistow Park



#### 20. Plashet Park



#### 21. Priory Park





#### 22. Royal Victoria Garden<mark>s</mark>





23. Star Park



24. Stratford Park



#### 25. Westham Park



26. Queen Eliza