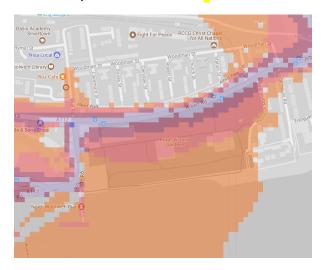

55.0 - 59.9



**London Borough of Newham** 

# 1. Barking Road Recreation Ground



#### 2. Beckton District Park North, Roman Road Playing Fields





#### 3. Beckton District Park South





#### 4. Brampton Park



#### 5. Canning Town Recreation Ground





## 6. Central Park



# 7. Cundy Road Open Space



#### 8. East Ham Nature Reserve



#### 9. Forest Lane Park



#### 10. Gooseley Playing Fields



#### 11. Hermit Road Recreation Ground



#### 12. Keir Hardie Recreation Ground



#### 13. King George V Park, New City Park



#### 14. Little Ilford Park



15. Lyle Park



#### 16. May Green



#### 17. Memorial Recreation Ground



18. New Beckton Park



#### 19. Plaistow Park



#### 20. Plashet Park



#### 21. Priory Park





#### 22. Royal Victoria Garden<mark>s</mark>





23. Star Park



24. Stratford Park



#### 25. Westham Park



26. Queen Elizabeth Olympic Park