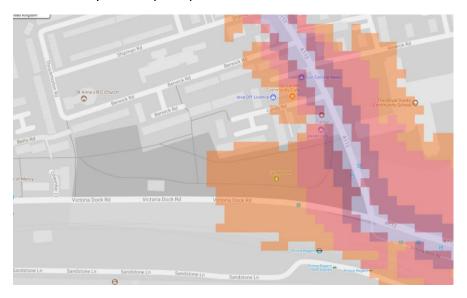

The key to the traffic noise maps is shown here to the right. Orange denotes noise of 55 decibels (dB). Louder noises are denoted by reds and blues with dark blue showing the loudest. Where the maps appear with no colour and are just grey, this means there is no traffic noise of 55dB or above.