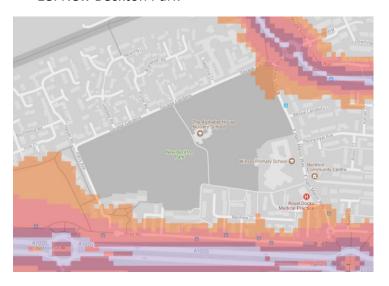

ns there is no traffic noise of 55dB or above.

# Average noise level (dB) 75.0 and over 70.0 - 74.9 65.0 - 69.9 60.0 - 64.9 55.0 - 59.9



**London Borough of Newham** 

# 1. Barking Road Recreation Ground



#### 2. Beckton District Park North, Roman Road Playing Fields





#### 3. Beckton District Park South





#### 4. Brampton Park



#### 5. Canning Town Recreation Ground





## 6. Central Park



# 7. Cundy Road Open Space



#### 8. East Ham Nature Reserve



#### 9. Forest Lane Park



#### 10. Gooseley Playing Fields



#### 11. Hermit Road Recreation Ground



#### 12. Keir Hardie Recreation Ground



#### 13. King George V Park, New City Park



#### 14. Little Ilford Park



15. Lyle Park



#### 16. May Green



#### 17. Memorial Recreation Ground



18. New Beckton Park



#### 19. Plaistow Park



#### 20. Plashet Park



#### 21. Priory Park





#### 22. Royal Victoria Garden<mark>s</mark>





23. Star Park



24. Stratford Park



#### 25. Westham Park



26. Queen Elizabeth Olympic Park