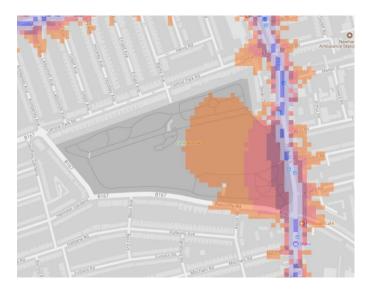

The key to the traffic noise maps is shown here to the right. Orange denotes noise of 55 decibels (dB). Louder noises are denoted by reds and blues with dark blue showing the loudest. Where the maps appear with no colour and are just grey, this means there is no traffic noise of 55dB or above.

#### 5. Canning Town Recreation Ground