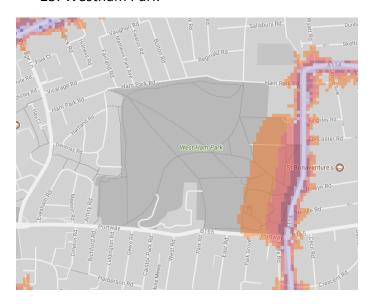

creation Ground



#### 2. Beckton District Park North, Roman Road Playing Fields





#### 3. Beckton District Park South





#### 4. Brampton Park



#### 5. Canning Town Recreation Ground





## 6. Central Park



# 7. Cundy Road Open Space



#### 8. East Ham Nature Reserve



#### 9. Forest Lane Park



#### 10. Gooseley Playing Fields



#### 11. Hermit Road Recreation Ground



#### 12. Keir Hardie Recreation Ground



#### 13. King George V Park, New City Park



#### 14. Little Ilford Park



15. Lyle Park



#### 16. May Green



#### 17. Memorial Recreation Ground



18. New Beckton Park



#### 19. Plaistow Park



#### 20. Plashet Park



#### 21. Priory Park





#### 22. Royal Victoria Garden<mark>s</mark>





23. Star Park



24. Stratford Park



#### 25. Westham Park



26. Queen Elizabeth Olympic Park