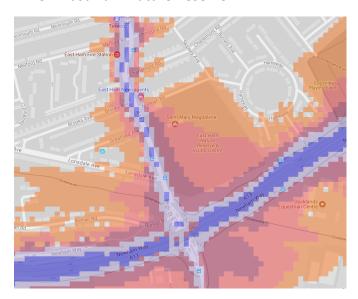

The key to the traffic noise maps is shown here to the right. Orange denotes noise of 55 decibels (dB). Louder noises are denoted by reds and blues with dark blue showing the loudest. Where the maps appear with no colour and are just grey, this means there is no traffic noise of 55dB or above.