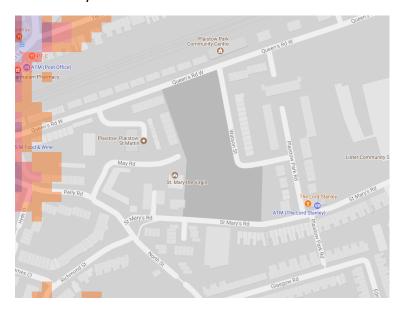

here the maps appear with no colour and are just grey, this means there is no traffic noise of 55dB or above.

# Average noise level (dB) 75.0 and over 70.0 - 74.9 65.0 - 69.9 60.0 - 64.9 55.0 - 59.9



**London Borough of Newham** 

# 1. Barking Road Recreation Ground



#### 2. Beckton District Park North, Roman Road Playing Fields





#### 3. Beckton District Park South





#### 4. Brampton Park



#### 5. Canning Town Recreation Ground





## 6. Central Park



# 7. Cundy Road Open Space



#### 8. East Ham Nature Reserve



#### 9. Forest Lane Park



#### 10. Gooseley Playing Fields



#### 11. Hermit Road Recreation Ground



#### 12. Keir Hardie Recreation Ground



#### 13. King George V Park, New City Park



#### 14. Little Ilford Park



15. Lyle Park



#### 16. May Green



#### 17. Memorial Recreation Ground



18. New Beckton Park



#### 19. Plaistow Park



#### 20. Plashet Park



#### 21. Priory Park





#### 22. Royal Victoria Garden<mark>s</mark>





23. Star Park



24. Stratford Park



#### 25. Westham Park



26. Queen Elizabeth Olympic Park