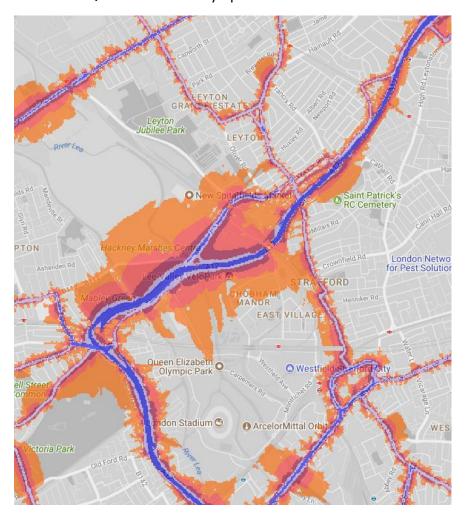

istrict Park North, Roman Road Playing Fields





#### 3. Beckton District Park South





#### 4. Brampton Park



#### 5. Canning Town Recreation Ground





## 6. Central Park



# 7. Cundy Road Open Space



#### 8. East Ham Nature Reserve



#### 9. Forest Lane Park



#### 10. Gooseley Playing Fields



#### 11. Hermit Road Recreation Ground



#### 12. Keir Hardie Recreation Ground



#### 13. King George V Park, New City Park



#### 14. Little Ilford Park



15. Lyle Park



#### 16. May Green



#### 17. Memorial Recreation Ground



18. New Beckton Park



#### 19. Plaistow Park



#### 20. Plashet Park



#### 21. Priory Park





#### 22. Royal Victoria Garden<mark>s</mark>





23. Star Park



24. Stratford Park



#### 25. Westham Park



26. Queen Elizabeth Olympic Park