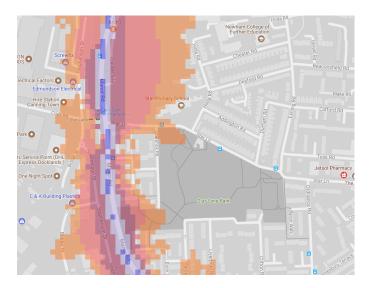

ndon Borough of Newham** 

# 1. Barking Road Recreation Ground



#### 2. Beckton District Park North, Roman Road Playing Fields





#### 3. Beckton District Park South





#### 4. Brampton Park



#### 5. Canning Town Recreation Ground





## 6. Central Park



# 7. Cundy Road Open Space



#### 8. East Ham Nature Reserve



#### 9. Forest Lane Park



#### 10. Gooseley Playing Fields



#### 11. Hermit Road Recreation Ground



#### 12. Keir Hardie Recreation Ground



#### 13. King George V Park, New City Park



#### 14. Little Ilford Park



15. Lyle Park



#### 16. May Green



#### 17. Memorial Recreation Ground



18. New Beckton Park



#### 19. Plaistow Park



#### 20. Plashet Park



#### 21. Priory Park





#### 22. Royal Victoria Garden<mark>s</mark>





23. Star Park



24. Stratford Park



#### 25. Westham Park



26. Queen Elizabeth Olympic Park