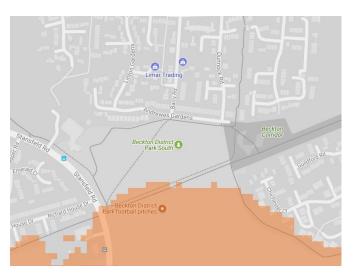

They should be read in conjunction with the main report and data analysis which are available at <a href="http://www.cprelondon.org.uk/resources/item/2390-noiseinparks">http://www.cprelondon.org.uk/resources/item/2390-noiseinparks</a>.

The key to the traffic noise maps is shown here to the right. Orange denotes noise of 55 decibels (dB). Louder noises are denoted by reds and blues with dark blue showing the loudest. Where the maps appear with no colour and are just grey, this means there is no traffic noise of 55dB or above.

# Average noise level (dB) 75.0 and over 70.0 - 74.9 65.0 - 69.9 60.0 - 64.9 55.0 - 59.9



**London Borough of Newham** 

# 1. Barking Road Recreation Ground



#### 2. Beckton District Park North, Roman Road Playing Fields





#### 3. Beckton District Park South





#### 4. Brampton Park



#### 5. Canning Town Recreation Ground





## 6. Central Park



# 7. Cundy Road Open Space



#### 8. East Ham Nature Reserve



#### 9. Forest Lane Park



#### 10. Gooseley Playing Fields



#### 11. Hermit Road Recreation Ground



#### 12. Keir Hardie Recreation Ground



#### 13. King George V Park, New City Park



#### 14. Little Ilford Park



15. Lyle Park



#### 16. May Green



#### 17. Memorial Recreation Ground



18. New Beckton Park



#### 19. Plaistow Park



#### 20. Plashet Park



#### 21. Priory Park





#### 22. Royal Victoria Garden<mark>s</mark>





23. Star Park



24. Stratford Park



#### 25. Westham Park



26. Queen Elizabeth Olympic Park