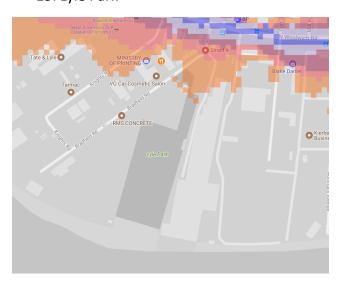

showing the loudest. Where the maps appear with no colour and are just grey, this means there is no traffic noise of 55dB or above.

# Average noise level (dB) 75.0 and over 70.0 - 74.9 65.0 - 69.9 60.0 - 64.9 55.0 - 59.9



**London Borough of Newham** 

# 1. Barking Road Recreation Ground



#### 2. Beckton District Park North, Roman Road Playing Fields





#### 3. Beckton District Park South





#### 4. Brampton Park



#### 5. Canning Town Recreation Ground





## 6. Central Park



# 7. Cundy Road Open Space



#### 8. East Ham Nature Reserve



#### 9. Forest Lane Park



#### 10. Gooseley Playing Fields



#### 11. Hermit Road Recreation Ground



#### 12. Keir Hardie Recreation Ground



#### 13. King George V Park, New City Park



#### 14. Little Ilford Park



15. Lyle Park



#### 16. May Green



#### 17. Memorial Recreation Ground



18. New Beckton Park



#### 19. Plaistow Park



#### 20. Plashet Park



#### 21. Priory Park





#### 22. Royal Victoria Garden<mark>s</mark>





23. Star Park



24. Stratford Park



#### 25. Westham Park



26. Queen Elizabeth Olympic Park