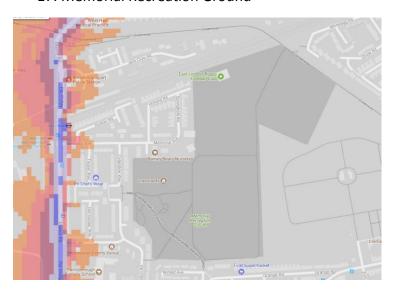

are just grey, this means there is no traffic noise of 55dB or above.

# Average noise level (dB) 75.0 and over 70.0 - 74.9 65.0 - 69.9 60.0 - 64.9 55.0 - 59.9



**London Borough of Newham** 

# 1. Barking Road Recreation Ground



#### 2. Beckton District Park North, Roman Road Playing Fields





#### 3. Beckton District Park South





#### 4. Brampton Park



#### 5. Canning Town Recreation Ground





## 6. Central Park



# 7. Cundy Road Open Space



#### 8. East Ham Nature Reserve



#### 9. Forest Lane Park



#### 10. Gooseley Playing Fields



#### 11. Hermit Road Recreation Ground



#### 12. Keir Hardie Recreation Ground



#### 13. King George V Park, New City Park



#### 14. Little Ilford Park



15. Lyle Park



#### 16. May Green



#### 17. Memorial Recreation Ground



18. New Beckton Park



#### 19. Plaistow Park



#### 20. Plashet Park



#### 21. Priory Park





#### 22. Royal Victoria Garden<mark>s</mark>





23. Star Park



24. Stratford Park



#### 25. Westham Park



26. Queen Elizabeth Olympic Park