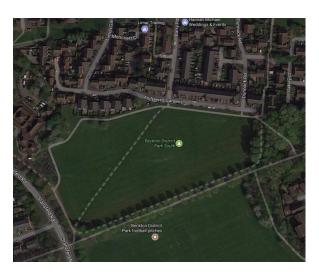

ey should be read in conjunction with the main report and data analysis which are available at <a href="http://www.cprelondon.org.uk/resources/item/2390-noiseinparks">http://www.cprelondon.org.uk/resources/item/2390-noiseinparks</a>.

The key to the traffic noise maps is shown here to the right. Orange denotes noise of 55 decibels (dB). Louder noises are denoted by reds and blues with dark blue showing the loudest. Where the maps appear with no colour and are just grey, this means there is no traffic noise of 55dB or above.

# Average noise level (dB) 75.0 and over 70.0 - 74.9 65.0 - 69.9 60.0 - 64.9 55.0 - 59.9



**London Borough of Newham** 

# 1. Barking Road Recreation Ground



#### 2. Beckton District Park North, Roman Road Playing Fields





#### 3. Beckton District Park South





#### 4. Brampton Park



#### 5. Canning Town Recreation Ground





## 6. Central Park



# 7. Cundy Road Open Space



#### 8. East Ham Nature Reserve



#### 9. Forest Lane Park



#### 10. Gooseley Playing Fields



#### 11. Hermit Road Recreation Ground



#### 12. Keir Hardie Recreation Ground



#### 13. King George V Park, New City Park



#### 14. Little Ilford Park



15. Lyle Park



#### 16. May Green



#### 17. Memorial Recreation Ground



18. New Beckton Park



#### 19. Plaistow Park



#### 20. Plashet Park



#### 21. Priory Park





#### 22. Royal Victoria Garden<mark>s</mark>





23. Star Park



24. Stratford Park



#### 25. Westham Park



26. Queen Elizabeth Olympic Park