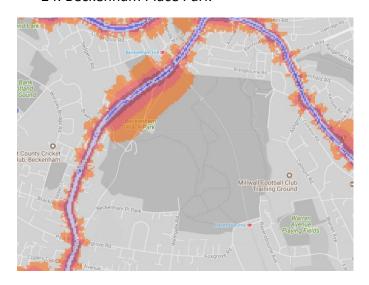

59.9



**London Borough of Lewisham** 

# 1. Pepys Park





# 2. Deptford park



3. Sayes Court Park



#### 4. Folkestone Gardens



#### 5. Bridgehouse Meadows



#### 6. Evelyn Green



#### 7. Foredham Park



#### 8. Margaret McMillan Park



#### 9. Sue Godfrey Local Nature Reserve, St Paul's Church Yard





# 10. Telegraph Hill Park (Upper, Lower)



# 11. Friendly Gardens



#### 12. Broadway Fields, Brookmill Park



#### 13. Hilly Fields Park



# 14. Ladywell Fields



#### 15. Lewisham Park



#### 16. Manor Park



#### 17. Manor House Gardens



#### 18. Mountsfield Park



#### 19. Northbrook Park



#### 20. Forster Memorial Park



# 21. Downham Playing Fields, Shaftesbury Park



#### 22. Downham Fields



#### 23. Chinbrook Meadows



#### 24. Beckenham Place Park



#### 25. Southend Park



#### 26. Blythe Hill Fields



#### 27. Mayow Park



#### 28. Home Park



29. Sydenham Wells Park



30. Horniman's Gardens, Horniman's Triangle