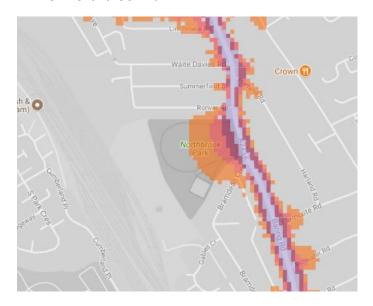

with no colour and are just grey, this means there is no traffic noise of 55dB or above.

# Average noise level (dB) 75.0 and over 70.0 - 74.9 65.0 - 69.9 60.0 - 64.9 55.0 - 59.9



**London Borough of Lewisham** 

# 1. Pepys Park





# 2. Deptford park



3. Sayes Court Park



#### 4. Folkestone Gardens



#### 5. Bridgehouse Meadows



#### 6. Evelyn Green



#### 7. Foredham Park



#### 8. Margaret McMillan Park



#### 9. Sue Godfrey Local Nature Reserve, St Paul's Church Yard





# 10. Telegraph Hill Park (Upper, Lower)



# 11. Friendly Gardens



#### 12. Broadway Fields, Brookmill Park



#### 13. Hilly Fields Park



# 14. Ladywell Fields



#### 15. Lewisham Park



#### 16. Manor Park



#### 17. Manor House Gardens



#### 18. Mountsfield Park



#### 19. Northbrook Park



#### 20. Forster Memorial Park



# 21. Downham Playing Fields, Shaftesbury Park



#### 22. Downham Fields



#### 23. Chinbrook Meadows



#### 24. Beckenham Place Park



#### 25. Southend Park



#### 26. Blythe Hill Fields



#### 27. Mayow Park



#### 28. Home Park



29. Sydenham Wells Park



30. Horniman's Gardens, Horniman's Triangle