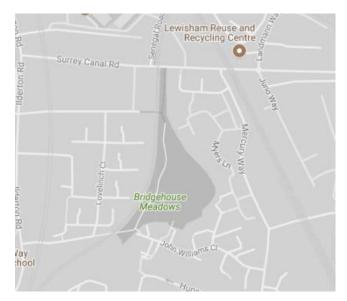

London's parks. They should be read in conjunction with the main report and data analysis which are available at <a href="http://www.cprelondon.org.uk/resources/item/2390-noiseinparks">http://www.cprelondon.org.uk/resources/item/2390-noiseinparks</a>.

The key to the traffic noise maps is shown here to the right. Orange denotes noise of 55 decibels (dB). Louder noises are denoted by reds and blues with dark blue showing the loudest. Where the maps appear with no colour and are just grey, this means there is no traffic noise of 55dB or above.

# Average noise level (dB) 75.0 and over 70.0 - 74.9 65.0 - 69.9 60.0 - 64.9 55.0 - 59.9



**London Borough of Lewisham** 

# 1. Pepys Park





# 2. Deptford park



3. Sayes Court Park



#### 4. Folkestone Gardens



#### 5. Bridgehouse Meadows



#### 6. Evelyn Green



#### 7. Foredham Park



#### 8. Margaret McMillan Park



#### 9. Sue Godfrey Local Nature Reserve, St Paul's Church Yard





# 10. Telegraph Hill Park (Upper, Lower)



# 11. Friendly Gardens



#### 12. Broadway Fields, Brookmill Park



#### 13. Hilly Fields Park



# 14. Ladywell Fields



#### 15. Lewisham Park



#### 16. Manor Park



#### 17. Manor House Gardens



#### 18. Mountsfield Park



#### 19. Northbrook Park



#### 20. Forster Memorial Park



# 21. Downham Playing Fields, Shaftesbury Park



#### 22. Downham Fields



#### 23. Chinbrook Meadows



#### 24. Beckenham Place Park



#### 25. Southend Park



#### 26. Blythe Hill Fields



#### 27. Mayow Park



#### 28. Home Park



29. Sydenham Wells Park



30. Horniman's Gardens, Horniman's T