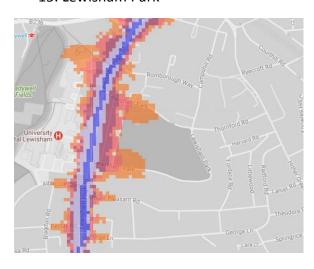

bels (dB). Louder noises are denoted by reds and blues with dark blue showing the loudest. Where the maps appear with no colour and are just grey, this means there is no traffic noise of 55dB or above.

# Average noise level (dB) 75.0 and over 70.0 - 74.9 65.0 - 69.9 60.0 - 64.9 55.0 - 59.9



**London Borough of Lewisham** 

# 1. Pepys Park





# 2. Deptford park



3. Sayes Court Park



#### 4. Folkestone Gardens



#### 5. Bridgehouse Meadows



#### 6. Evelyn Green



#### 7. Foredham Park



#### 8. Margaret McMillan Park



#### 9. Sue Godfrey Local Nature Reserve, St Paul's Church Yard





# 10. Telegraph Hill Park (Upper, Lower)



# 11. Friendly Gardens



#### 12. Broadway Fields, Brookmill Park



#### 13. Hilly Fields Park



# 14. Ladywell Fields



#### 15. Lewisham Park



#### 16. Manor Park



#### 17. Manor House Gardens



#### 18. Mountsfield Park



#### 19. Northbrook Park



#### 20. Forster Memorial Park



# 21. Downham Playing Fields, Shaftesbury Park



#### 22. Downham Fields



#### 23. Chinbrook Meadows



#### 24. Beckenham Place Park



#### 25. Southend Park



#### 26. Blythe Hill Fields



#### 27. Mayow Park



#### 28. Home Park



29. Sydenham Wells Park



30. Horniman's Gardens, Horniman's Triangle