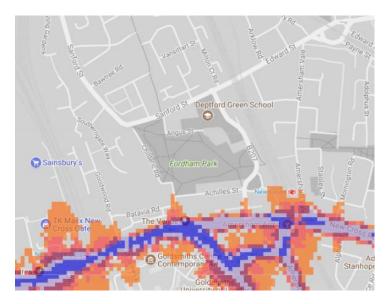

on with the main report and data analysis which are available at <a href="http://www.cprelondon.org.uk/resources/item/2390-noiseinparks">http://www.cprelondon.org.uk/resources/item/2390-noiseinparks</a>.

The key to the traffic noise maps is shown here to the right. Orange denotes noise of 55 decibels (dB). Louder noises are denoted by reds and blues with dark blue showing the loudest. Where the maps appear with no colour and are just grey, this means there is no traffic noise of 55dB or above.

# Average noise level (dB) 75.0 and over 70.0 - 74.9 65.0 - 69.9 60.0 - 64.9 55.0 - 59.9



**London Borough of Lewisham** 

# 1. Pepys Park





# 2. Deptford park



3. Sayes Court Park



#### 4. Folkestone Gardens



#### 5. Bridgehouse Meadows



#### 6. Evelyn Green



#### 7. Foredham Park



#### 8. Margaret McMillan Park



#### 9. Sue Godfrey Local Nature Reserve, St Paul's Church Yard





# 10. Telegraph Hill Park (Upper, Lower)



# 11. Friendly Gardens



#### 12. Broadway Fields, Brookmill Park



#### 13. Hilly Fields Park



# 14. Ladywell Fields



#### 15. Lewisham Park



#### 16. Manor Park



#### 17. Manor House Gardens



#### 18. Mountsfield Park



#### 19. Northbrook Park



#### 20. Forster Memorial Park



# 21. Downham Playing Fields, Shaftesbury Park



#### 22. Downham Fields



#### 23. Chinbrook Meadows



#### 24. Beckenham Place Park



#### 25. Southend Park



#### 26. Blythe Hill Fields



#### 27. Mayow Park



#### 28. Home Park



29. Sydenham Wells Park



30. Horniman's Gardens, Horniman's Triangle