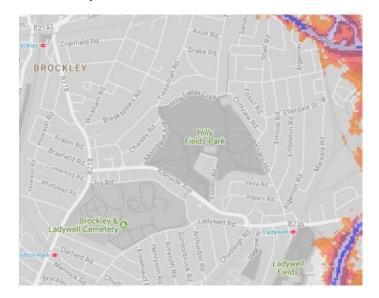

here to the right. Orange denotes noise of 55 decibels (dB). Louder noises are denoted by reds and blues with dark blue showing the loudest. Where the maps appear with no colour and are just grey, this means there is no traffic noise of 55dB or above.

# Average noise level (dB) 75.0 and over 70.0 - 74.9 65.0 - 69.9 60.0 - 64.9 55.0 - 59.9



**London Borough of Lewisham** 

# 1. Pepys Park





# 2. Deptford park



3. Sayes Court Park



#### 4. Folkestone Gardens



#### 5. Bridgehouse Meadows



#### 6. Evelyn Green



#### 7. Foredham Park



#### 8. Margaret McMillan Park



#### 9. Sue Godfrey Local Nature Reserve, St Paul's Church Yard





# 10. Telegraph Hill Park (Upper, Lower)



# 11. Friendly Gardens



#### 12. Broadway Fields, Brookmill Park



#### 13. Hilly Fields Park



# 14. Ladywell Fields



#### 15. Lewisham Park



#### 16. Manor Park



#### 17. Manor House Gardens



#### 18. Mountsfield Park



#### 19. Northbrook Park



#### 20. Forster Memorial Park



# 21. Downham Playing Fields, Shaftesbury Park



#### 22. Downham Fields



#### 23. Chinbrook Meadows



#### 24. Beckenham Place Park



#### 25. Southend Park



#### 26. Blythe Hill Fields



#### 27. Mayow Park



#### 28. Home Park



29. Sydenham Wells Park



30. Horniman's Gardens, Horniman's Triangle