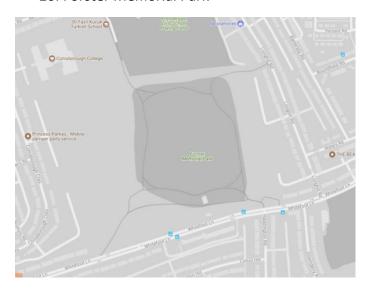

this means there is no traffic noise of 55dB or above.

# Average noise level (dB) 75.0 and over 70.0 - 74.9 65.0 - 69.9 60.0 - 64.9 55.0 - 59.9



**London Borough of Lewisham** 

# 1. Pepys Park





# 2. Deptford park



3. Sayes Court Park



#### 4. Folkestone Gardens



#### 5. Bridgehouse Meadows



#### 6. Evelyn Green



#### 7. Foredham Park



#### 8. Margaret McMillan Park



#### 9. Sue Godfrey Local Nature Reserve, St Paul's Church Yard





# 10. Telegraph Hill Park (Upper, Lower)



# 11. Friendly Gardens



#### 12. Broadway Fields, Brookmill Park



#### 13. Hilly Fields Park



# 14. Ladywell Fields



#### 15. Lewisham Park



#### 16. Manor Park



#### 17. Manor House Gardens



#### 18. Mountsfield Park



#### 19. Northbrook Park



#### 20. Forster Memorial Park



# 21. Downham Playing Fields, Shaftesbury Park



#### 22. Downham Fields



#### 23. Chinbrook Meadows



#### 24. Beckenham Place Park



#### 25. Southend Park



#### 26. Blythe Hill Fields



#### 27. Mayow Park



#### 28. Home Park



29. Sydenham Wells Park



30. Horniman's Gardens, Horniman's Triangle