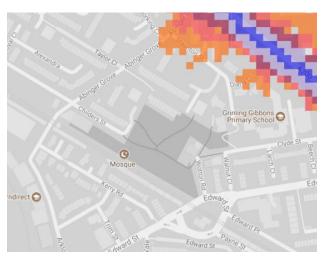

ould be read in conjunction with the main report and data analysis which are available at <a href="http://www.cprelondon.org.uk/resources/item/2390-noiseinparks">http://www.cprelondon.org.uk/resources/item/2390-noiseinparks</a>.

The key to the traffic noise maps is shown here to the right. Orange denotes noise of 55 decibels (dB). Louder noises are denoted by reds and blues with dark blue showing the loudest. Where the maps appear with no colour and are just grey, this means there is no traffic noise of 55dB or above.

# Average noise level (dB) 75.0 and over 70.0 - 74.9 65.0 - 69.9 60.0 - 64.9 55.0 - 59.9



**London Borough of Lewisham** 

# 1. Pepys Park





# 2. Deptford park



3. Sayes Court Park



#### 4. Folkestone Gardens



#### 5. Bridgehouse Meadows



#### 6. Evelyn Green



#### 7. Foredham Park



#### 8. Margaret McMillan Park



#### 9. Sue Godfrey Local Nature Reserve, St Paul's Church Yard





# 10. Telegraph Hill Park (Upper, Lower)



# 11. Friendly Gardens



#### 12. Broadway Fields, Brookmill Park



#### 13. Hilly Fields Park



# 14. Ladywell Fields



#### 15. Lewisham Park



#### 16. Manor Park



#### 17. Manor House Gardens



#### 18. Mountsfield Park



#### 19. Northbrook Park



#### 20. Forster Memorial Park



# 21. Downham Playing Fields, Shaftesbury Park



#### 22. Downham Fields



#### 23. Chinbrook Meadows



#### 24. Beckenham Place Park



#### 25. Southend Park



#### 26. Blythe Hill Fields



#### 27. Mayow Park



#### 28. Home Park



29. Sydenham Wells Park



30. Horniman's Gardens, Horniman's Triangle