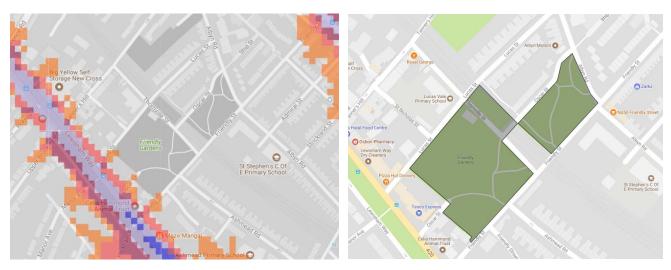

es/item/2390-noiseinparks</a>.

The key to the traffic noise maps is shown here to the right. Orange denotes noise of 55 decibels (dB). Louder noises are denoted by reds and blues with dark blue showing the loudest. Where the maps appear with no colour and are just grey, this means there is no traffic noise of 55dB or above.

# Average noise level (dB) 75.0 and over 70.0 - 74.9 65.0 - 69.9 60.0 - 64.9 55.0 - 59.9



**London Borough of Lewisham** 

# 1. Pepys Park





# 2. Deptford park



3. Sayes Court Park



#### 4. Folkestone Gardens



#### 5. Bridgehouse Meadows



#### 6. Evelyn Green



#### 7. Foredham Park



#### 8. Margaret McMillan Park



#### 9. Sue Godfrey Local Nature Reserve, St Paul's Church Yard





# 10. Telegraph Hill Park (Upper, Lower)



# 11. Friendly Gardens



#### 12. Broadway Fields, Brookmill Park



#### 13. Hilly Fields Park



# 14. Ladywell Fields



#### 15. Lewisham Park



#### 16. Manor Park



#### 17. Manor House Gardens



#### 18. Mountsfield Park



#### 19. Northbrook Park



#### 20. Forster Memorial Park



# 21. Downham Playing Fields, Shaftesbury Park



#### 22. Downham Fields



#### 23. Chinbrook Meadows



#### 24. Beckenham Place Park



#### 25. Southend Park



#### 26. Blythe Hill Fields



#### 27. Mayow Park



#### 28. Home Park



29. Sydenham Wells Park



30. Horniman's Gardens, Horniman's Triangle