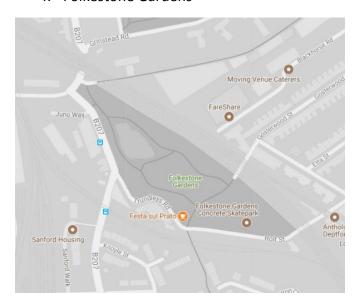

the impact of traffic noise in London's parks. They should be read in conjunction with the main report and data analysis which are available at <a href="http://www.cprelondon.org.uk/resources/item/2390-noiseinparks">http://www.cprelondon.org.uk/resources/item/2390-noiseinparks</a>.

The key to the traffic noise maps is shown here to the right. Orange denotes noise of 55 decibels (dB). Louder noises are denoted by reds and blues with dark blue showing the loudest. Where the maps appear with no colour and are just grey, this means there is no traffic noise of 55dB or above.

# Average noise level (dB) 75.0 and over 70.0 - 74.9 65.0 - 69.9 60.0 - 64.9 55.0 - 59.9



**London Borough of Lewisham** 

# 1. Pepys Park





# 2. Deptford park



3. Sayes Court Park



#### 4. Folkestone Gardens



#### 5. Bridgehouse Meadows



#### 6. Evelyn Green



#### 7. Foredham Park



#### 8. Margaret McMillan Park



#### 9. Sue Godfrey Local Nature Reserve, St Paul's Church Yard





# 10. Telegraph Hill Park (Upper, Lower)



# 11. Friendly Gardens



#### 12. Broadway Fields, Brookmill Park



#### 13. Hilly Fields Park



# 14. Ladywell Fields



#### 15. Lewisham Park



#### 16. Manor Park



#### 17. Manor House Gardens



#### 18. Mountsfield Park



#### 19. Northbrook Park



#### 20. Forster Memorial Park



# 21. Downham Playing Fields, Shaftesbury Park



#### 22. Downham Fields



#### 23. Chinbrook Meadows



#### 24. Beckenham Place Park



#### 25. Southend Park



#### 26. Blythe Hill Fields



#### 27. Mayow Park



#### 28. Home Park



29. Sydenham Wells Park



30. H