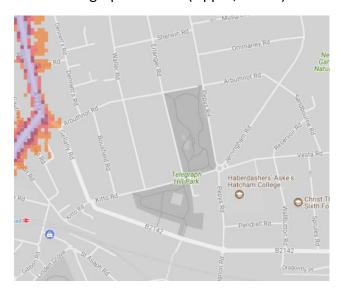

.cprelondon.org.uk/resources/item/2390-noiseinparks</a>.

The key to the traffic noise maps is shown here to the right. Orange denotes noise of 55 decibels (dB). Louder noises are denoted by reds and blues with dark blue showing the loudest. Where the maps appear with no colour and are just grey, this means there is no traffic noise of 55dB or above.

# Average noise level (dB) 75.0 and over 70.0 - 74.9 65.0 - 69.9 60.0 - 64.9 55.0 - 59.9



**London Borough of Lewisham** 

# 1. Pepys Park





# 2. Deptford park



3. Sayes Court Park



#### 4. Folkestone Gardens



#### 5. Bridgehouse Meadows



#### 6. Evelyn Green



#### 7. Foredham Park



#### 8. Margaret McMillan Park



#### 9. Sue Godfrey Local Nature Reserve, St Paul's Church Yard





# 10. Telegraph Hill Park (Upper, Lower)



# 11. Friendly Gardens



#### 12. Broadway Fields, Brookmill Park



#### 13. Hilly Fields Park



# 14. Ladywell Fields



#### 15. Lewisham Park



#### 16. Manor Park



#### 17. Manor House Gardens



#### 18. Mountsfield Park



#### 19. Northbrook Park



#### 20. Forster Memorial Park



# 21. Downham Playing Fields, Shaftesbury Park



#### 22. Downham Fields



#### 23. Chinbrook Meadows



#### 24. Beckenham Place Park



#### 25. Southend Park



#### 26. Blythe Hill Fields



#### 27. Mayow Park



#### 28. Home Park



29. Sydenham Wells Park



30. Horniman's Gardens, Horniman's Triangle