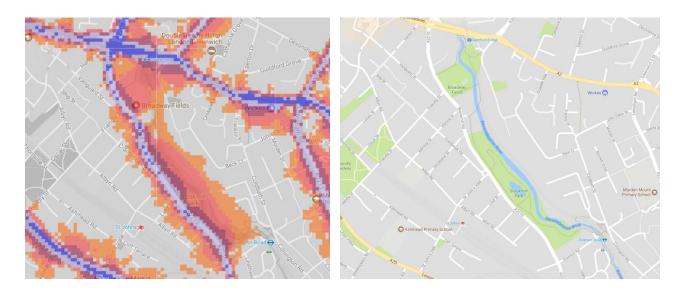

he traffic noise maps is shown here to the right. Orange denotes noise of 55 decibels (dB). Louder noises are denoted by reds and blues with dark blue showing the loudest. Where the maps appear with no colour and are just grey, this means there is no traffic noise of 55dB or above.

# Average noise level (dB) 75.0 and over 70.0 - 74.9 65.0 - 69.9 60.0 - 64.9 55.0 - 59.9



**London Borough of Lewisham** 

# 1. Pepys Park





# 2. Deptford park



3. Sayes Court Park



#### 4. Folkestone Gardens



#### 5. Bridgehouse Meadows



#### 6. Evelyn Green



#### 7. Foredham Park



#### 8. Margaret McMillan Park



#### 9. Sue Godfrey Local Nature Reserve, St Paul's Church Yard





# 10. Telegraph Hill Park (Upper, Lower)



# 11. Friendly Gardens



#### 12. Broadway Fields, Brookmill Park



#### 13. Hilly Fields Park



# 14. Ladywell Fields



#### 15. Lewisham Park



#### 16. Manor Park



#### 17. Manor House Gardens



#### 18. Mountsfield Park



#### 19. Northbrook Park



#### 20. Forster Memorial Park



# 21. Downham Playing Fields, Shaftesbury Park



#### 22. Downham Fields



#### 23. Chinbrook Meadows



#### 24. Beckenham Place Park



#### 25. Southend Park



#### 26. Blythe Hill Fields



#### 27. Mayow Park



#### 28. Home Park



29. Sydenham Wells Park



30. Horniman's Gardens, Horniman's Triangle