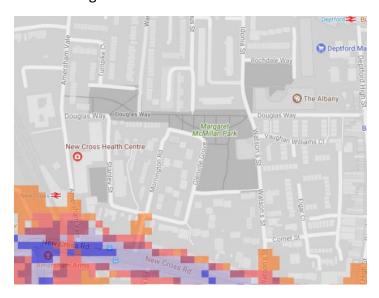

nalysis which are available at <a href="http://www.cprelondon.org.uk/resources/item/2390-noiseinparks">http://www.cprelondon.org.uk/resources/item/2390-noiseinparks</a>.

The key to the traffic noise maps is shown here to the right. Orange denotes noise of 55 decibels (dB). Louder noises are denoted by reds and blues with dark blue showing the loudest. Where the maps appear with no colour and are just grey, this means there is no traffic noise of 55dB or above.

# Average noise level (dB) 75.0 and over 70.0 - 74.9 65.0 - 69.9 60.0 - 64.9 55.0 - 59.9



**London Borough of Lewisham** 

# 1. Pepys Park





# 2. Deptford park



3. Sayes Court Park



#### 4. Folkestone Gardens



#### 5. Bridgehouse Meadows



#### 6. Evelyn Green



#### 7. Foredham Park



#### 8. Margaret McMillan Park



#### 9. Sue Godfrey Local Nature Reserve, St Paul's Church Yard





# 10. Telegraph Hill Park (Upper, Lower)



# 11. Friendly Gardens



#### 12. Broadway Fields, Brookmill Park



#### 13. Hilly Fields Park



# 14. Ladywell Fields



#### 15. Lewisham Park



#### 16. Manor Park



#### 17. Manor House Gardens



#### 18. Mountsfield Park



#### 19. Northbrook Park



#### 20. Forster Memorial Park



# 21. Downham Playing Fields, Shaftesbury Park



#### 22. Downham Fields



#### 23. Chinbrook Meadows



#### 24. Beckenham Place Park



#### 25. Southend Park



#### 26. Blythe Hill Fields



#### 27. Mayow Park



#### 28. Home Park



29. Sydenham Wells Park



30. Horniman's Gardens, Horniman's Triangle