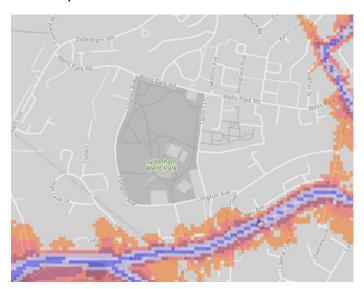

rdens



#### 5. Bridgehouse Meadows



#### 6. Evelyn Green



#### 7. Foredham Park



#### 8. Margaret McMillan Park



#### 9. Sue Godfrey Local Nature Reserve, St Paul's Church Yard





# 10. Telegraph Hill Park (Upper, Lower)



# 11. Friendly Gardens



#### 12. Broadway Fields, Brookmill Park



#### 13. Hilly Fields Park



# 14. Ladywell Fields



#### 15. Lewisham Park



#### 16. Manor Park



#### 17. Manor House Gardens



#### 18. Mountsfield Park



#### 19. Northbrook Park



#### 20. Forster Memorial Park



# 21. Downham Playing Fields, Shaftesbury Park



#### 22. Downham Fields



#### 23. Chinbrook Meadows



#### 24. Beckenham Place Park



#### 25. Southend Park



#### 26. Blythe Hill Fields



#### 27. Mayow Park



#### 28. Home Park



29. Sydenham Wells Park



30. Horniman's Gardens, Horniman's Triangle