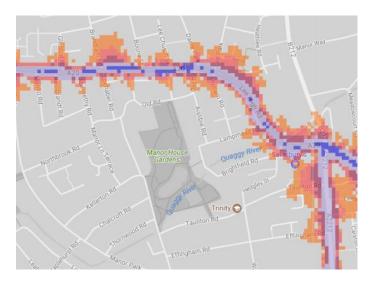

with dark blue showing the loudest. Where the maps appear with no colour and are just grey, this means there is no traffic noise of 55dB or above.

# Average noise level (dB) 75.0 and over 70.0 - 74.9 65.0 - 69.9 60.0 - 64.9 55.0 - 59.9



**London Borough of Lewisham** 

# 1. Pepys Park





# 2. Deptford park



3. Sayes Court Park



#### 4. Folkestone Gardens



#### 5. Bridgehouse Meadows



#### 6. Evelyn Green



#### 7. Foredham Park



#### 8. Margaret McMillan Park



#### 9. Sue Godfrey Local Nature Reserve, St Paul's Church Yard





# 10. Telegraph Hill Park (Upper, Lower)



# 11. Friendly Gardens



#### 12. Broadway Fields, Brookmill Park



#### 13. Hilly Fields Park



# 14. Ladywell Fields



#### 15. Lewisham Park



#### 16. Manor Park



#### 17. Manor House Gardens



#### 18. Mountsfield Park



#### 19. Northbrook Park



#### 20. Forster Memorial Park



# 21. Downham Playing Fields, Shaftesbury Park



#### 22. Downham Fields



#### 23. Chinbrook Meadows



#### 24. Beckenham Place Park



#### 25. Southend Park



#### 26. Blythe Hill Fields



#### 27. Mayow Park



#### 28. Home Park



29. Sydenham Wells Park



30. Horniman's Gardens, Horniman's Triangle