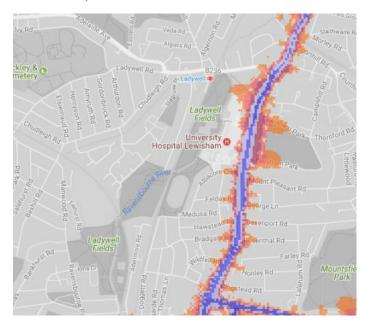

e denotes noise of 55 decibels (dB). Louder noises are denoted by reds and blues with dark blue showing the loudest. Where the maps appear with no colour and are just grey, this means there is no traffic noise of 55dB or above.

# Average noise level (dB) 75.0 and over 70.0 - 74.9 65.0 - 69.9 60.0 - 64.9 55.0 - 59.9



**London Borough of Lewisham** 

# 1. Pepys Park





# 2. Deptford park



3. Sayes Court Park



#### 4. Folkestone Gardens



#### 5. Bridgehouse Meadows



#### 6. Evelyn Green



#### 7. Foredham Park



#### 8. Margaret McMillan Park



#### 9. Sue Godfrey Local Nature Reserve, St Paul's Church Yard





# 10. Telegraph Hill Park (Upper, Lower)



# 11. Friendly Gardens



#### 12. Broadway Fields, Brookmill Park



#### 13. Hilly Fields Park



# 14. Ladywell Fields



#### 15. Lewisham Park



#### 16. Manor Park



#### 17. Manor House Gardens



#### 18. Mountsfield Park



#### 19. Northbrook Park



#### 20. Forster Memorial Park



# 21. Downham Playing Fields, Shaftesbury Park



#### 22. Downham Fields



#### 23. Chinbrook Meadows



#### 24. Beckenham Place Park



#### 25. Southend Park



#### 26. Blythe Hill Fields



#### 27. Mayow Park



#### 28. Home Park



29. Sydenham Wells Park



30. Horniman's Gardens, Horniman's Triangle