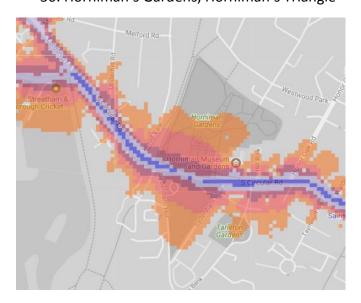

#### 28. Home Park

29. Sydenham Wells Park

30. Horniman's Gardens, Horniman's Triangle