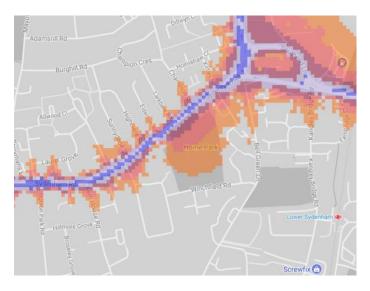

#### 28. Home Park

29. Sydenham Wells Park

30. Horniman's Gardens, Horniman's Triangle