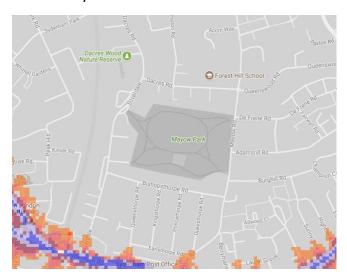

k



3. Sayes Court Park



#### 4. Folkestone Gardens



#### 5. Bridgehouse Meadows



#### 6. Evelyn Green



#### 7. Foredham Park



#### 8. Margaret McMillan Park



#### 9. Sue Godfrey Local Nature Reserve, St Paul's Church Yard





# 10. Telegraph Hill Park (Upper, Lower)



# 11. Friendly Gardens



#### 12. Broadway Fields, Brookmill Park



#### 13. Hilly Fields Park



# 14. Ladywell Fields



#### 15. Lewisham Park



#### 16. Manor Park



#### 17. Manor House Gardens



#### 18. Mountsfield Park



#### 19. Northbrook Park



#### 20. Forster Memorial Park



# 21. Downham Playing Fields, Shaftesbury Park



#### 22. Downham Fields



#### 23. Chinbrook Meadows



#### 24. Beckenham Place Park



#### 25. Southend Park



#### 26. Blythe Hill Fields



#### 27. Mayow Park



#### 28. Home Park



29. Sydenham Wells Park



30. Horniman's Gardens, Horniman's Triangle