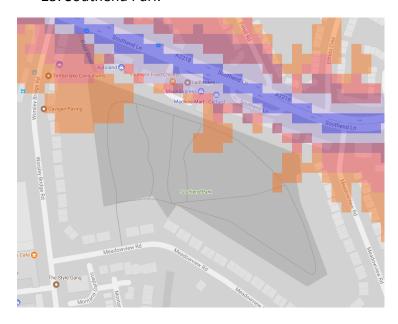

of Lewisham** 

# 1. Pepys Park





# 2. Deptford park



3. Sayes Court Park



#### 4. Folkestone Gardens



#### 5. Bridgehouse Meadows



#### 6. Evelyn Green



#### 7. Foredham Park



#### 8. Margaret McMillan Park



#### 9. Sue Godfrey Local Nature Reserve, St Paul's Church Yard





# 10. Telegraph Hill Park (Upper, Lower)



# 11. Friendly Gardens



#### 12. Broadway Fields, Brookmill Park



#### 13. Hilly Fields Park



# 14. Ladywell Fields



#### 15. Lewisham Park



#### 16. Manor Park



#### 17. Manor House Gardens



#### 18. Mountsfield Park



#### 19. Northbrook Park



#### 20. Forster Memorial Park



# 21. Downham Playing Fields, Shaftesbury Park



#### 22. Downham Fields



#### 23. Chinbrook Meadows



#### 24. Beckenham Place Park



#### 25. Southend Park



#### 26. Blythe Hill Fields



#### 27. Mayow Park



#### 28. Home Park



29. Sydenham Wells Park



30. Horniman's Gardens, Horniman's Triangle