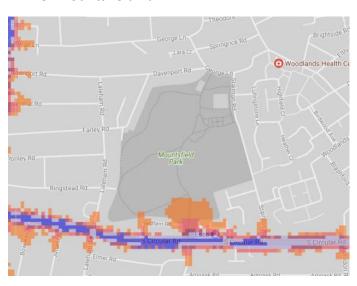

udest. Where the maps appear with no colour and are just grey, this means there is no traffic noise of 55dB or above.

# Average noise level (dB) 75.0 and over 70.0 - 74.9 65.0 - 69.9 60.0 - 64.9 55.0 - 59.9



**London Borough of Lewisham** 

# 1. Pepys Park





# 2. Deptford park



3. Sayes Court Park



#### 4. Folkestone Gardens



#### 5. Bridgehouse Meadows



#### 6. Evelyn Green



#### 7. Foredham Park



#### 8. Margaret McMillan Park



#### 9. Sue Godfrey Local Nature Reserve, St Paul's Church Yard





# 10. Telegraph Hill Park (Upper, Lower)



# 11. Friendly Gardens



#### 12. Broadway Fields, Brookmill Park



#### 13. Hilly Fields Park



# 14. Ladywell Fields



#### 15. Lewisham Park



#### 16. Manor Park



#### 17. Manor House Gardens



#### 18. Mountsfield Park



#### 19. Northbrook Park



#### 20. Forster Memorial Park



# 21. Downham Playing Fields, Shaftesbury Park



#### 22. Downham Fields



#### 23. Chinbrook Meadows



#### 24. Beckenham Place Park



#### 25. Southend Park



#### 26. Blythe Hill Fields



#### 27. Mayow Park



#### 28. Home Park



29. Sydenham Wells Park



30. Horniman's Gardens, Horniman's Triangle