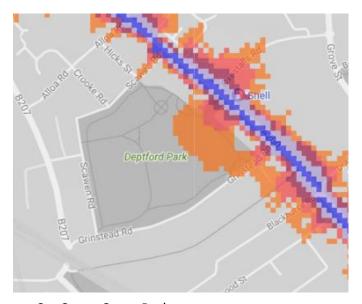

The key to the traffic noise maps is shown here to the right. Orange denotes noise of 55 decibels (dB). Louder noises are denoted by reds and blues with dark blue showing the loudest. Where the maps appear with no colour and are just grey, this means there is no traffic noise of 55dB or above.

# Average noise level (dB) 75.0 and over 70.0 - 74.9 65.0 - 69.9 60.0 - 64.9 55.0 - 59.9

**London Borough of Lewisham** 

# 2. Deptford park

3. Sayes Court Park