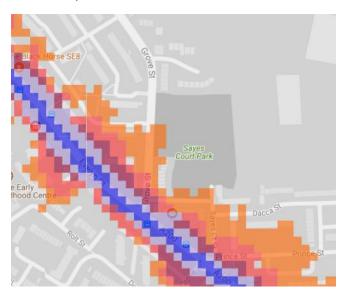

eated as part of research into the impact of traffic noise in London's parks. They should be read in conjunction with the main report and data analysis which are available at <a href="http://www.cprelondon.org.uk/resources/item/2390-noiseinparks">http://www.cprelondon.org.uk/resources/item/2390-noiseinparks</a>.

The key to the traffic noise maps is shown here to the right. Orange denotes noise of 55 decibels (dB). Louder noises are denoted by reds and blues with dark blue showing the loudest. Where the maps appear with no colour and are just grey, this means there is no traffic noise of 55dB or above.

# Average noise level (dB) 75.0 and over 70.0 - 74.9 65.0 - 69.9 60.0 - 64.9 55.0 - 59.9



**London Borough of Lewisham** 

# 1. Pepys Park





# 2. Deptford park



3. Sayes Court Park



#### 4. Folkestone Gardens



#### 5. Bridgehouse Meadows



#### 6. Evelyn Green



#### 7. Foredham Park



#### 8. Margaret McMillan Park



#### 9. Sue Godfrey Local Nature Reserve, St Paul's Church Yard





# 10. Telegraph Hill Park (Upper, Lower)



# 11. Friendly Gardens



#### 12. Broadway Fields, Brookmill Park



#### 13. Hilly Fields Park



# 14. Ladywell Fields



#### 15. Lewisham Park



#### 16. Manor Park



#### 17. Manor House Gardens



#### 18. Mountsfield Park



#### 19. Northbrook Park



#### 20. Forster Memorial Park



# 21. Downham Playing Fields, Shaftesbury Park



#### 22. Downham Fields



#### 23. Chinbrook Meadows



#### 24. Beckenham Place Park



#### 25. Southend Park



#### 26. Blythe Hill Fields



#### 27. Mayow Park



#### 28. Home Park



29