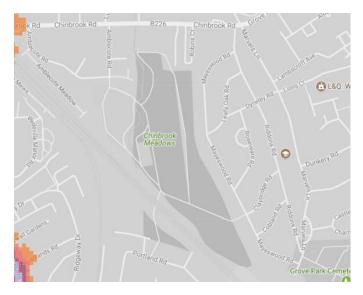

.9 65.0 - 69.9 60.0 - 64.9 55.0 - 59.9



**London Borough of Lewisham** 

# 1. Pepys Park





# 2. Deptford park



3. Sayes Court Park



#### 4. Folkestone Gardens



#### 5. Bridgehouse Meadows



#### 6. Evelyn Green



#### 7. Foredham Park



#### 8. Margaret McMillan Park



#### 9. Sue Godfrey Local Nature Reserve, St Paul's Church Yard





# 10. Telegraph Hill Park (Upper, Lower)



# 11. Friendly Gardens



#### 12. Broadway Fields, Brookmill Park



#### 13. Hilly Fields Park



# 14. Ladywell Fields



#### 15. Lewisham Park



#### 16. Manor Park



#### 17. Manor House Gardens



#### 18. Mountsfield Park



#### 19. Northbrook Park



#### 20. Forster Memorial Park



# 21. Downham Playing Fields, Shaftesbury Park



#### 22. Downham Fields



#### 23. Chinbrook Meadows



#### 24. Beckenham Place Park



#### 25. Southend Park



#### 26. Blythe Hill Fields



#### 27. Mayow Park



#### 28. Home Park



29. Sydenham Wells Park



30. Horniman's Gardens, Horniman's Triangle