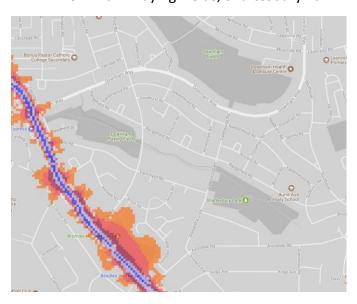

bove.

# Average noise level (dB) 75.0 and over 70.0 - 74.9 65.0 - 69.9 60.0 - 64.9 55.0 - 59.9



**London Borough of Lewisham** 

# 1. Pepys Park





# 2. Deptford park



3. Sayes Court Park



#### 4. Folkestone Gardens



#### 5. Bridgehouse Meadows



#### 6. Evelyn Green



#### 7. Foredham Park



#### 8. Margaret McMillan Park



#### 9. Sue Godfrey Local Nature Reserve, St Paul's Church Yard





# 10. Telegraph Hill Park (Upper, Lower)



# 11. Friendly Gardens



#### 12. Broadway Fields, Brookmill Park



#### 13. Hilly Fields Park



# 14. Ladywell Fields



#### 15. Lewisham Park



#### 16. Manor Park



#### 17. Manor House Gardens



#### 18. Mountsfield Park



#### 19. Northbrook Park



#### 20. Forster Memorial Park



# 21. Downham Playing Fields, Shaftesbury Park



#### 22. Downham Fields



#### 23. Chinbrook Meadows



#### 24. Beckenham Place Park



#### 25. Southend Park



#### 26. Blythe Hill Fields



#### 27. Mayow Park



#### 28. Home Park



29. Sydenham Wells Park



30. Horniman's Gardens, Horniman's Triangle