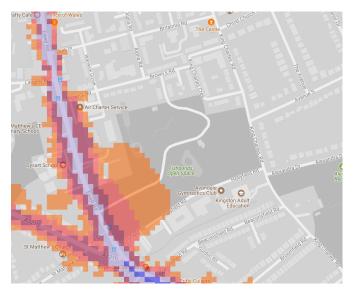

The key to the traffic noise maps is shown here to the right. Orange denotes noise of 55 decibels (dB). Louder noises are denoted by reds and blues with dark blue showing the loudest. Where the maps appear with no colour and are just grey, this means there is no traffic noise of 55dB or above.