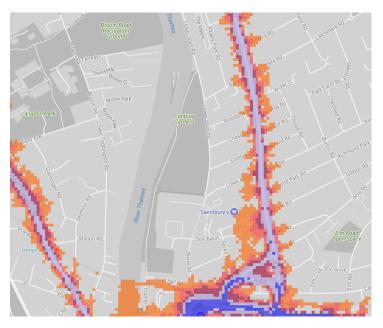

#### 1. Latchmere Recreation Ground

2. Canbury Gardens

3. Elm Road Recreation Ground

4. Fairfield Kingfisher Recreation Ground

5. Athelstan Recreation Ground

6. Kingston Road Recreation Ground

7. Dickerage Recreation Ground