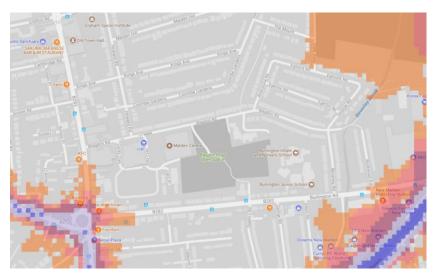

## 13. Blagdon Road Open Space

14. Manor Park

15. King Edwards Recreation Ground