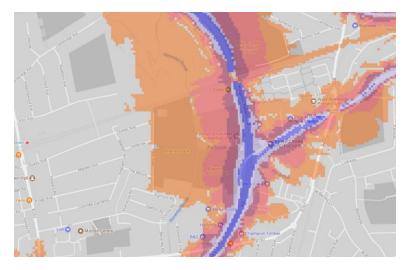

#### 1. Latchmere Recreation Ground

2. Canbury Gardens

3. Elm Road Recreation Ground

4. Fairfield Kingfisher Recreation Ground

5. Athelstan Recreation Ground

6. Kingston Road Recreation Ground

7. Dickerage Recreation Ground