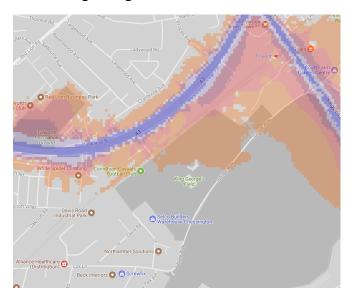

The key to the traffic noise maps is shown here to the right. Orange denotes noise of 55 decibels (dB). Louder noises are denoted by reds and blues with dark blue showing the loudest. Where the maps appear with no colour and are just grey, this means there is no traffic noise of 55dB or above.