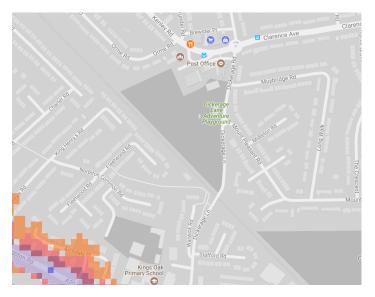

The key to the traffic noise maps is shown here to the right. Orange denotes noise of 55 decibels (dB). Louder noises are denoted by reds and blues with dark blue showing the loudest. Where the maps appear with no colour and are just grey, this means there is no traffic noise of 55dB or above.

## 13. Blagdon Road Open Space

14. Manor Park

15. King Edwards Recreation Ground