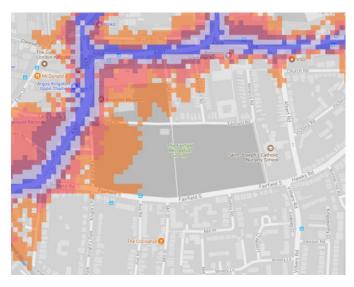

The key to the traffic noise maps is shown here to the right. Orange denotes noise of 55 decibels (dB). Louder noises are denoted by reds and blues with dark blue showing the loudest. Where the maps appear with no colour and are just grey, this means there is no traffic noise of 55dB or above.