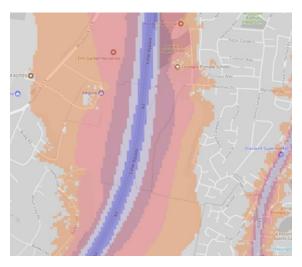

#### 1. Latchmere Recreation Ground

2. Canbury Gardens

3. Elm Road Recreation Ground

4. Fairfield Kingfisher Recreation Ground

5. Athelstan Recreation Ground

6. Kingston Road Recreation Ground

7. Dickerage Recreation Ground