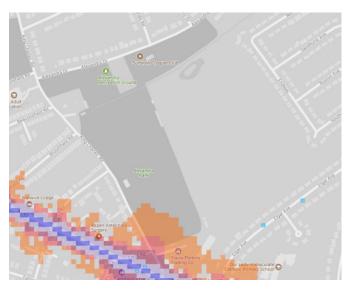

The key to the traffic noise maps is shown here to the right. Orange denotes noise of 55 decibels (dB). Louder noises are denoted by reds and blues with dark blue showing the loudest. Where the maps appear with no colour and are just grey, this means there is no traffic noise of 55dB or above.