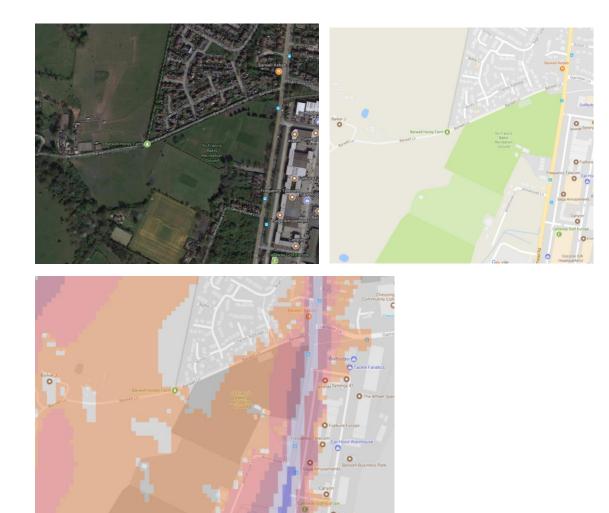

#### 10. Alexandra Park Recreation Ground

11. Hogsmill Open Space

12. Beverley Park