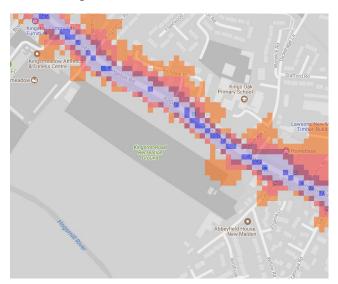

The key to the traffic noise maps is shown here to the right. Orange denotes noise of 55 decibels (dB). Louder noises are denoted by reds and blues with dark blue showing the loudest. Where the maps appear with no colour and are just grey, this means there is no traffic noise of 55dB or above.

#### 10. Alexandra Park Recreation Ground

11. Hogsmill Open Space

12. Beverley Park