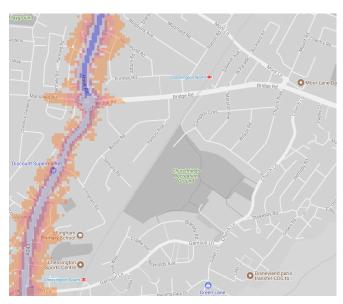

The key to the traffic noise maps is shown here to the right. Orange denotes noise of 55 decibels (dB). Louder noises are denoted by reds and blues with dark blue showing the loudest. Where the maps appear with no colour and are just grey, this means there is no traffic noise of 55dB or above.