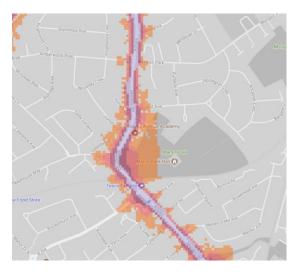

#### 18. Churchfields Recreation Ground

19. King George's Field

20. Motspur Park