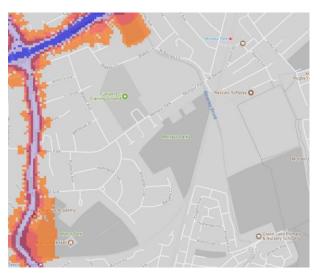

The key to the traffic noise maps is shown here to the right. Orange denotes noise of 55 decibels (dB). Louder noises are denoted by reds and blues with dark blue showing the loudest. Where the maps appear with no colour and are just grey, this means there is no traffic noise of 55dB or above.