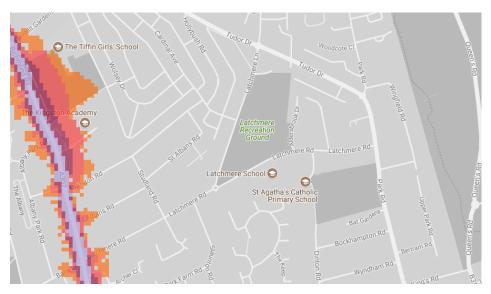

#### 1. Latchmere Recreation Ground

2. Canbury Gardens

3. Elm Road Recreation Ground

4. Fairfield Kingfisher Recreation Ground

5. Athelstan Recreation Ground

6. Kingston Road Recreation Ground

7. Dickerage Recreation Ground