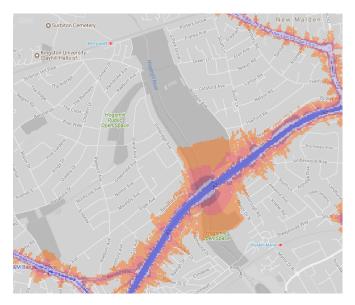

#### 10. Alexandra Park Recreation Ground

11. Hogsmill Open Space

12. Beverley Park