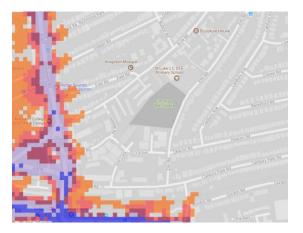

The key to the traffic noise maps is shown here to the right. Orange denotes noise of 55 decibels (dB). Louder noises are denoted by reds and blues with dark blue showing the loudest. Where the maps appear with no colour and are just grey, this means there is no traffic noise of 55dB or above.