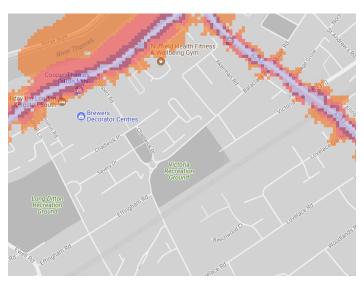

The key to the traffic noise maps is shown here to the right. Orange denotes noise of 55 decibels (dB). Louder noises are denoted by reds and blues with dark blue showing the loudest. Where the maps appear with no colour and are just grey, this means there is no traffic noise of 55dB or above.

8. Victoria Recreation Ground

9. Fishponds Open Space