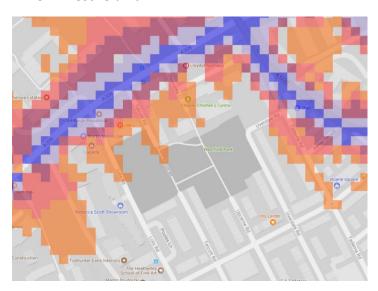

The key to the traffic noise maps is shown here to the right. Orange denotes noise of 55 decibels (dB). Louder noises are denoted by reds and blues with dark blue showing the loudest. Where the maps appear with no colour and are just grey, this means there is no traffic noise of 55dB or above.