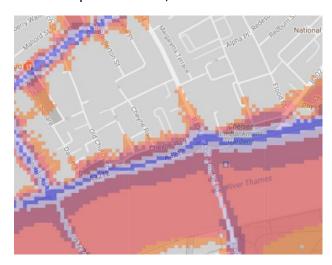

The key to the traffic noise maps is shown here to the right. Orange denotes noise of 55 decibels (dB). Louder noises are denoted by reds and blues with dark blue showing the loudest. Where the maps appear with no colour and are just grey, this means there is no traffic noise of 55dB or above.

## Average noise level (dB) 75.0 and over 70.0 - 74.9 65.0 - 69.9 60.0 - 64.9 55.0 - 59.9

The Royal Borough of Kensington and Chelsea

1. Chelsea Embankment Gardens (Albert Bridge Gardens, Chelsea Bridge Gardens, Ropers Gardens, St Thomas More Gardens)