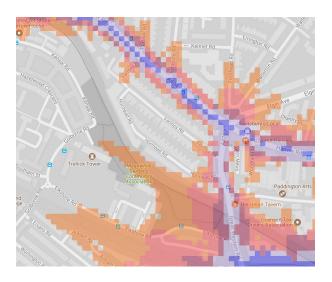

the right. Orange denotes noise of 55 decibels (dB). Louder noises are denoted by reds and blues with dark blue showing the loudest. Where the maps appear with no colour and are just grey, this means there is no traffic noise of 55dB or above.

## Average noise level (dB) 75.0 and over 70.0 - 74.9 65.0 - 69.9 60.0 - 64.9 55.0 - 59.9



The Royal Borough of Kensington and Chelsea

1. Chelsea Embankment Gardens (Albert Bridge Gardens, Chelsea Bridge Gardens, Ropers Gardens, St Thomas More Gardens)





#### 2. Avondale Park





#### 3. Chelsea Common



#### 4. Emslie Horniman Pleasance



#### 5. Holland Park



#### 6. Kensington Memorial Park



#### 7. St Luke's Gardens



#### 8. Westfield Park



#### 9. Carmelite Monastery Gardens



#### 10. Meanwhile Gardens Community Association





#### 11. Stanhope Gardens



#### 12. Ladbroke Square Gardens



#### 13. Edwardes Square Gardens



#### 14. Queen's Gate Gardens