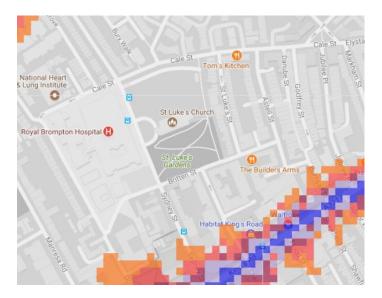

#### 7. St Luke's Gardens

The key to the traffic noise maps is shown here to the right. Orange denotes noise of 55 decibels (dB). Louder noises are denoted by reds and blues with dark blue showing the loudest. Where the maps appear with no colour and are just grey, this means there is no traffic noise of 55dB or above.