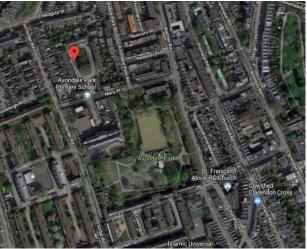

in conjunction with the main report and data analysis which are available at <a href="http://www.cprelondon.org.uk/resources/item/2390-noiseinparks">http://www.cprelondon.org.uk/resources/item/2390-noiseinparks</a>.

The key to the traffic noise maps is shown here to the right. Orange denotes noise of 55 decibels (dB). Louder noises are denoted by reds and blues with dark blue showing the loudest. Where the maps appear with no colour and are just grey, this means there is no traffic noise of 55dB or above.

## Average noise level (dB) 75.0 and over 70.0 - 74.9 65.0 - 69.9 60.0 - 64.9 55.0 - 59.9



The Royal Borough of Kensington and Chelsea

1. Chelsea Embankment Gardens (Albert Bridge Gardens, Chelsea Bridge Gardens, Ropers Gardens, St Thomas More Gardens)





#### 2. Avondale Park





#### 3. Chelsea Common



#### 4. Emslie Horniman Pleasance



#### 5. Holland Park



#### 6. Kensington Memorial Park



#### 7. St Luke's Gardens



#### 8. Westfield Park



#### 9. Carmelite Monastery Gardens



#### 10. Meanwhile Gardens Community Association





#### 11. Stanhope Gardens



#### 12. Ladbroke Square Gardens



#### 13. Edwardes Square Gardens



#### 14. Queen's Gate Gardens