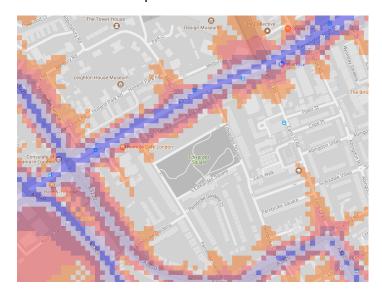

The key to the traffic noise maps is shown here to the right. Orange denotes noise of 55 decibels (dB). Louder noises are denoted by reds and blues with dark blue showing the loudest. Where the maps appear with no colour and are just grey, this means there is no traffic noise of 55dB or above.

## Average noise level (dB) 75.0 and over 70.0 - 74.9 65.0 - 69.9 60.0 - 64.9 55.0 - 59.9

The Royal Borough of Kensington and Chelsea

1. Chelsea Embankment Gardens (Albert Bridge Gardens, Chelsea Bridge Gardens, Ropers Gardens, St Thomas More Gardens)

#### 10. Meanwhile Gardens Community Association