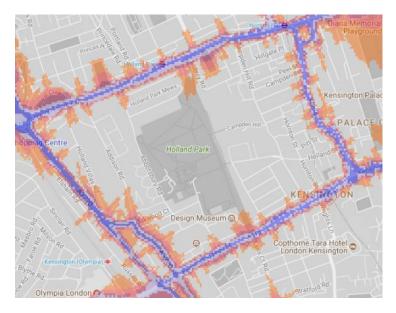

http://www.cprelondon.org.uk/resources/item/2390-noiseinparks">http://www.cprelondon.org.uk/resources/item/2390-noiseinparks</a>.

The key to the traffic noise maps is shown here to the right. Orange denotes noise of 55 decibels (dB). Louder noises are denoted by reds and blues with dark blue showing the loudest. Where the maps appear with no colour and are just grey, this means there is no traffic noise of 55dB or above.

## Average noise level (dB) 75.0 and over 70.0 - 74.9 65.0 - 69.9 60.0 - 64.9 55.0 - 59.9



The Royal Borough of Kensington and Chelsea

1. Chelsea Embankment Gardens (Albert Bridge Gardens, Chelsea Bridge Gardens, Ropers Gardens, St Thomas More Gardens)





#### 2. Avondale Park





#### 3. Chelsea Common



#### 4. Emslie Horniman Pleasance



#### 5. Holland Park



#### 6. Kensington Memorial Park



#### 7. St Luke's Gardens



#### 8. Westfield Park



#### 9. Carmelite Monastery Gardens



#### 10. Meanwhile Gardens Community Association





#### 11. Stanhope Gardens



#### 12. Ladbroke Square Gardens



#### 13. Edwardes Square Gardens



#### 14. Queen's Gate Gardens