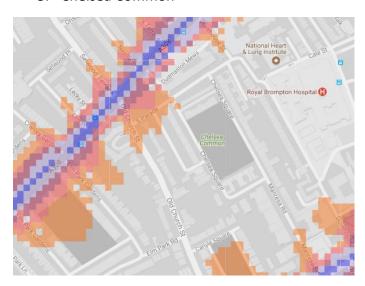

ain report and data analysis which are available at <a href="http://www.cprelondon.org.uk/resources/item/2390-noiseinparks">http://www.cprelondon.org.uk/resources/item/2390-noiseinparks</a>.

The key to the traffic noise maps is shown here to the right. Orange denotes noise of 55 decibels (dB). Louder noises are denoted by reds and blues with dark blue showing the loudest. Where the maps appear with no colour and are just grey, this means there is no traffic noise of 55dB or above.

## Average noise level (dB) 75.0 and over 70.0 - 74.9 65.0 - 69.9 60.0 - 64.9 55.0 - 59.9



The Royal Borough of Kensington and Chelsea

1. Chelsea Embankment Gardens (Albert Bridge Gardens, Chelsea Bridge Gardens, Ropers Gardens, St Thomas More Gardens)





#### 2. Avondale Park





#### 3. Chelsea Common



#### 4. Emslie Horniman Pleasance



#### 5. Holland Park



#### 6. Kensington Memorial Park



#### 7. St Luke's Gardens



#### 8. Westfield Park



#### 9. Carmelite Monastery Gardens



#### 10. Meanwhile Gardens Community Association





#### 11. Stanhope Gardens



#### 12. Ladbroke Square Gardens



#### 13. Edwardes Square Gardens



#### 14. Queen's Gate Gardens