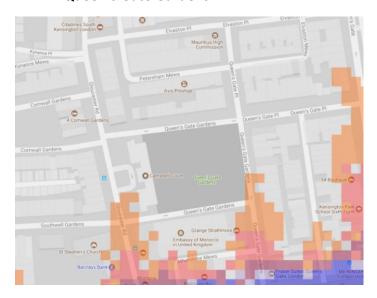

The key to the traffic noise maps is shown here to the right. Orange denotes noise of 55 decibels (dB). Louder noises are denoted by reds and blues with dark blue showing the loudest. Where the maps appear with no colour and are just grey, this means there is no traffic noise of 55dB or above.

## Average noise level (dB) 75.0 and over 70.0 - 74.9 65.0 - 69.9 60.0 - 64.9 55.0 - 59.9

The Royal Borough of Kensington and Chelsea

1. Chelsea Embankment Gardens (Albert Bridge Gardens, Chelsea Bridge Gardens, Ropers Gardens, St Thomas More Gardens)

#### 14. Queen's Gate Gardens