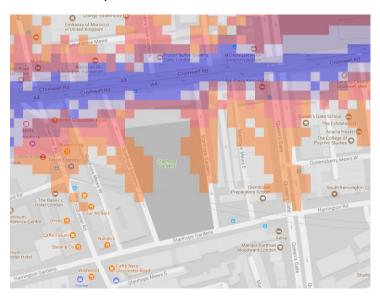

of 55 decibels (dB). Louder noises are denoted by reds and blues with dark blue showing the loudest. Where the maps appear with no colour and are just grey, this means there is no traffic noise of 55dB or above.

## Average noise level (dB) 75.0 and over 70.0 - 74.9 65.0 - 69.9 60.0 - 64.9 55.0 - 59.9



The Royal Borough of Kensington and Chelsea

1. Chelsea Embankment Gardens (Albert Bridge Gardens, Chelsea Bridge Gardens, Ropers Gardens, St Thomas More Gardens)





#### 2. Avondale Park





#### 3. Chelsea Common



#### 4. Emslie Horniman Pleasance



#### 5. Holland Park



#### 6. Kensington Memorial Park



#### 7. St Luke's Gardens



#### 8. Westfield Park



#### 9. Carmelite Monastery Gardens



#### 10. Meanwhile Gardens Community Association





#### 11. Stanhope Gardens



#### 12. Ladbroke Square Gardens



#### 13. Edwardes Square Gardens



#### 14. Queen's Gate Gardens