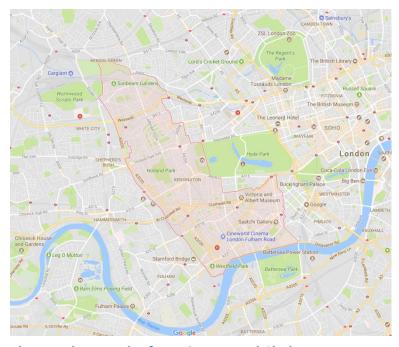

#### **Kensington and Chelsea**

#### May 2018

This document shows traffic noise maps for parks in the borough. The noise maps are taken from <a href="http://www.extrium.co.uk/noiseviewer.html">http://www.extrium.co.uk/noiseviewer.html</a>. Occasionally, google earth or google map images are included to help the reader identify where the park is located.

## Average noise level (dB) 75.0 and over 70.0 - 74.9 65.0 - 69.9 60.0 - 64.9 55.0 - 59.9

The Royal Borough of Kensington and Chelsea

1. Chelsea Embankment Gardens (Albert Bridge Gardens, Chelsea Bridge Gardens, Ropers Gardens, St Thomas More Gardens)