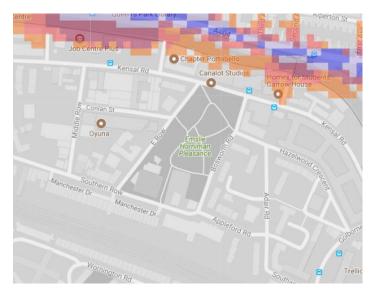

e available at <a href="http://www.cprelondon.org.uk/resources/item/2390-noiseinparks">http://www.cprelondon.org.uk/resources/item/2390-noiseinparks</a>.

The key to the traffic noise maps is shown here to the right. Orange denotes noise of 55 decibels (dB). Louder noises are denoted by reds and blues with dark blue showing the loudest. Where the maps appear with no colour and are just grey, this means there is no traffic noise of 55dB or above.

## Average noise level (dB) 75.0 and over 70.0 - 74.9 65.0 - 69.9 60.0 - 64.9 55.0 - 59.9



The Royal Borough of Kensington and Chelsea

1. Chelsea Embankment Gardens (Albert Bridge Gardens, Chelsea Bridge Gardens, Ropers Gardens, St Thomas More Gardens)





#### 2. Avondale Park





#### 3. Chelsea Common



#### 4. Emslie Horniman Pleasance



#### 5. Holland Park



#### 6. Kensington Memorial Park



#### 7. St Luke's Gardens



#### 8. Westfield Park



#### 9. Carmelite Monastery Gardens



#### 10. Meanwhile Gardens Community Association





#### 11. Stanhope Gardens



#### 12. Ladbroke Square Gardens



#### 13. Edwardes Square Gardens



#### 14. Queen's Gate Gardens