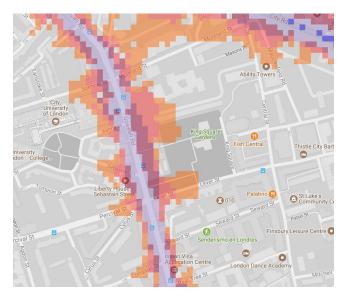

The key to the traffic noise maps is shown here to the right. Orange denotes noise of 55 decibels (dB). Louder noises are denoted by reds and blues with dark blue showing the loudest. Where the maps appear with no colour and are just grey, this means there is no traffic noise of 55dB or above.

# Average noise level (dB) 75.0 and over 70.0 - 74.9 65.0 - 69.9 60.0 - 64.9 55.0 - 59.9

**London Borough of Islington** 