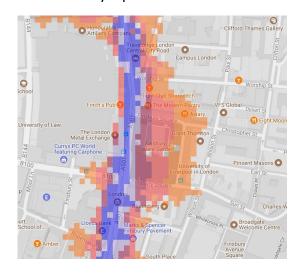

The key to the traffic noise maps is shown here to the right. Orange denotes noise of 55 decibels (dB). Louder noises are denoted by reds and blues with dark blue showing the loudest. Where the maps appear with no colour and are just grey, this means there is no traffic noise of 55dB or above.

# Average noise level (dB) 75.0 and over 70.0 - 74.9 65.0 - 69.9 60.0 - 64.9 55.0 - 59.9

**London Borough of Islington** 