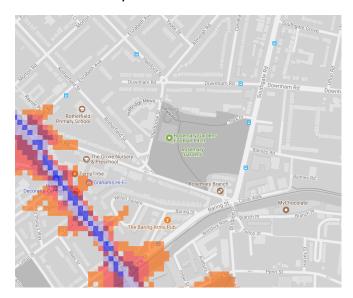

The key to the traffic noise maps is shown here to the right. Orange denotes noise of 55 decibels (dB). Louder noises are denoted by reds and blues with dark blue showing the loudest. Where the maps appear with no colour and are just grey, this means there is no traffic noise of 55dB or above.

# Average noise level (dB) 75.0 and over 70.0 - 74.9 65.0 - 69.9 60.0 - 64.9 55.0 - 59.9

**London Borough of Islington** 