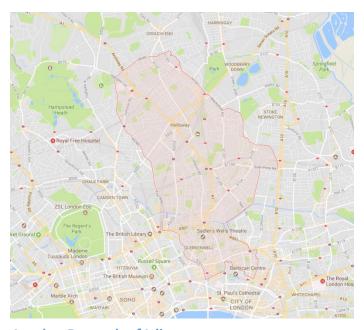

# Islington

# May 2018

This document shows traffic noise maps for parks in the borough. The noise maps are taken from <a href="http://www.extrium.co.uk/noiseviewer.html">http://www.extrium.co.uk/noiseviewer.html</a>. Occasionally, google earth or google map images are included to help the reader identify where the park is located.

Similar documents are available for all London Boroughs. These were created as part of research into the impact of traffic noise in London's parks. They should be read in conjunction with the main report and data analysis which are available at <a href="http://www.cprelondon.org.uk/resources/item/2390-noiseinparks">http://www.cprelondon.org.uk/resources/item/2390-noiseinparks</a>.