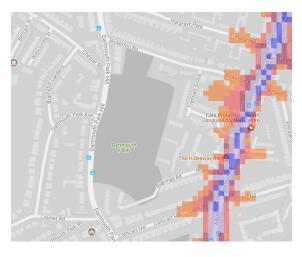

e key to the traffic noise maps is shown here to the right. Orange denotes noise of 55 decibels (dB). Louder noises are denoted by reds and blues with dark blue showing the loudest. Where the maps appear with no colour and are just grey, this means there is no traffic noise of 55dB or above.

# Average noise level (dB) 75.0 and over 70.0 - 74.9 65.0 - 69.9 60.0 - 64.9 55.0 - 59.9



**London Borough of Islington** 

# 1. Highbury Fields



# 2. Rosemary Gardens



#### 3. Barnard Park





#### 4. Caledonian Park, Market Road Gardens



#### 5. Paradise Park



#### 6. St Mary Magdalene Gardens



# 7. Tufnell Park Playing fields



#### 8. Foxham Gardens



# 9. Whittington Park



# 10. Wray Crescent



11. Elthorne Park, Sunnyside Gardens



12. Archway Park



#### 13. Dartmouth Park





#### 14. Hillside Park





# 15. Bingfield Park





# 16. King Square Gardens



#### 17. Spa Fields Park





# 18. Thornhill Square



#### 19. Finsbury Square Garden





#### 20. Newington Green



# 21. Joseph Grimaldi Park





# 22. Laycock Green



# 23. Gillespie Park



#### 24. Claremont Square