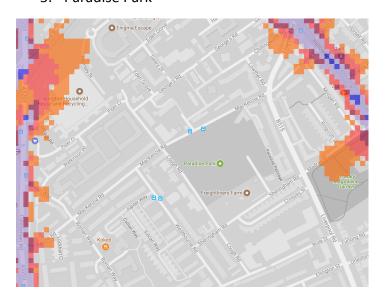

The key to the traffic noise maps is shown here to the right. Orange denotes noise of 55 decibels (dB). Louder noises are denoted by reds and blues with dark blue showing the loudest. Where the maps appear with no colour and are just grey, this means there is no traffic noise of 55dB or above.

# Average noise level (dB) 75.0 and over 70.0 - 74.9 65.0 - 69.9 60.0 - 64.9 55.0 - 59.9

**London Borough of Islington** 

#### 5. Paradise Park