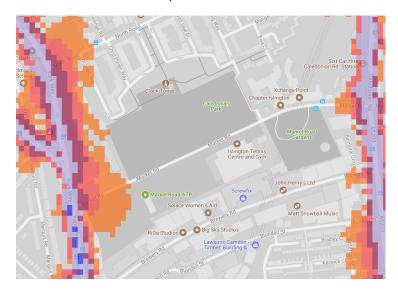

The key to the traffic noise maps is shown here to the right. Orange denotes noise of 55 decibels (dB). Louder noises are denoted by reds and blues with dark blue showing the loudest. Where the maps appear with no colour and are just grey, this means there is no traffic noise of 55dB or above.

# Average noise level (dB) 75.0 and over 70.0 - 74.9 65.0 - 69.9 60.0 - 64.9 55.0 - 59.9

**London Borough of Islington** 

# 1. Highbury Fields