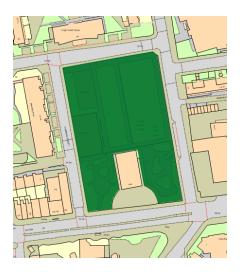

this means there is no traffic noise of 55dB or above.

# Average noise level (dB) 75.0 and over 70.0 - 74.9 65.0 - 69.9 60.0 - 64.9 55.0 - 59.9



**London Borough of Islington** 

# 1. Highbury Fields



# 2. Rosemary Gardens



#### 3. Barnard Park





#### 4. Caledonian Park, Market Road Gardens



#### 5. Paradise Park



#### 6. St Mary Magdalene Gardens



# 7. Tufnell Park Playing fields



#### 8. Foxham Gardens



# 9. Whittington Park



# 10. Wray Crescent



11. Elthorne Park, Sunnyside Gardens



12. Archway Park



#### 13. Dartmouth Park





#### 14. Hillside Park





# 15. Bingfield Park





# 16. King Square Gardens



#### 17. Spa Fields Park





# 18. Thornhill Square



#### 19. Finsbury Square Garden





#### 20. Newington Green



# 21. Joseph Grimaldi Park





# 22. Laycock Green



# 23. Gillespie Park



#### 24. Claremont Square