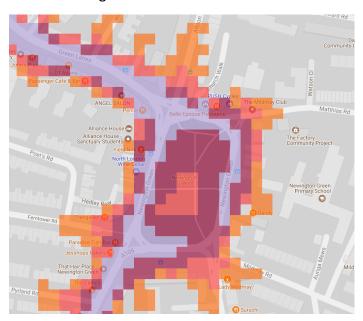

The key to the traffic noise maps is shown here to the right. Orange denotes noise of 55 decibels (dB). Louder noises are denoted by reds and blues with dark blue showing the loudest. Where the maps appear with no colour and are just grey, this means there is no traffic noise of 55dB or above.

# Average noise level (dB) 75.0 and over 70.0 - 74.9 65.0 - 69.9 60.0 - 64.9 55.0 - 59.9

**London Borough of Islington** 