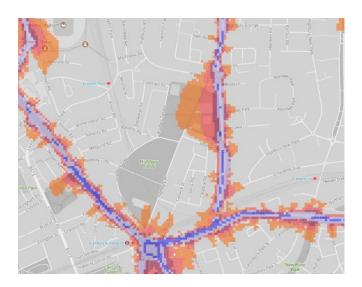

The key to the traffic noise maps is shown here to the right. Orange denotes noise of 55 decibels (dB). Louder noises are denoted by reds and blues with dark blue showing the loudest. Where the maps appear with no colour and are just grey, this means there is no traffic noise of 55dB or above.

# Average noise level (dB) 75.0 and over 70.0 - 74.9 65.0 - 69.9 60.0 - 64.9 55.0 - 59.9

**London Borough of Islington** 