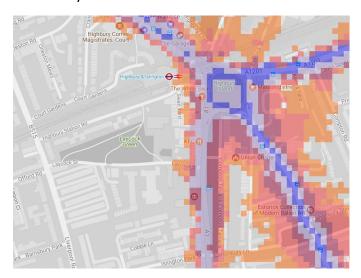

The key to the traffic noise maps is shown here to the right. Orange denotes noise of 55 decibels (dB). Louder noises are denoted by reds and blues with dark blue showing the loudest. Where the maps appear with no colour and are just grey, this means there is no traffic noise of 55dB or above.

# Average noise level (dB) 75.0 and over 70.0 - 74.9 65.0 - 69.9 60.0 - 64.9 55.0 - 59.9

**London Borough of Islington** 

# 23. Gillespie Park