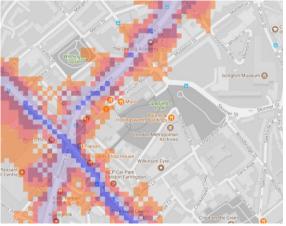

The key to the traffic noise maps is shown here to the right. Orange denotes noise of 55 decibels (dB). Louder noises are denoted by reds and blues with dark blue showing the loudest. Where the maps appear with no colour and are just grey, this means there is no traffic noise of 55dB or above.

# Average noise level (dB) 75.0 and over 70.0 - 74.9 65.0 - 69.9 60.0 - 64.9 55.0 - 59.9

**London Borough of Islington** 