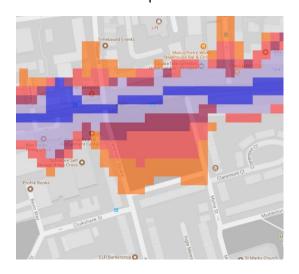

The key to the traffic noise maps is shown here to the right. Orange denotes noise of 55 decibels (dB). Louder noises are denoted by reds and blues with dark blue showing the loudest. Where the maps appear with no colour and are just grey, this means there is no traffic noise of 55dB or above.

# Average noise level (dB) 75.0 and over 70.0 - 74.9 65.0 - 69.9 60.0 - 64.9 55.0 - 59.9

**London Borough of Islington** 