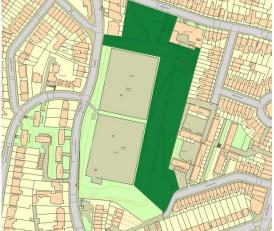

key to the traffic noise maps is shown here to the right. Orange denotes noise of 55 decibels (dB). Louder noises are denoted by reds and blues with dark blue showing the loudest. Where the maps appear with no colour and are just grey, this means there is no traffic noise of 55dB or above.

# Average noise level (dB) 75.0 and over 70.0 - 74.9 65.0 - 69.9 60.0 - 64.9 55.0 - 59.9



**London Borough of Islington** 

# 1. Highbury Fields



# 2. Rosemary Gardens



#### 3. Barnard Park





#### 4. Caledonian Park, Market Road Gardens



#### 5. Paradise Park



#### 6. St Mary Magdalene Gardens



# 7. Tufnell Park Playing fields



#### 8. Foxham Gardens



# 9. Whittington Park



# 10. Wray Crescent



11. Elthorne Park, Sunnyside Gardens



12. Archway Park



#### 13. Dartmouth Park





#### 14. Hillside Park





# 15. Bingfield Park





# 16. King Square Gardens



#### 17. Spa Fields Park





# 18. Thornhill Square



#### 19. Finsbury Square Garden





#### 20. Newington Green



# 21. Joseph Grimaldi Park





# 22. Laycock Green



# 23. Gillespie Park



#### 24. Claremont Square