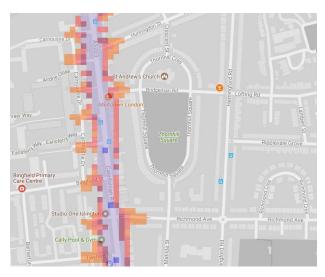

The key to the traffic noise maps is shown here to the right. Orange denotes noise of 55 decibels (dB). Louder noises are denoted by reds and blues with dark blue showing the loudest. Where the maps appear with no colour and are just grey, this means there is no traffic noise of 55dB or above.

# Average noise level (dB) 75.0 and over 70.0 - 74.9 65.0 - 69.9 60.0 - 64.9 55.0 - 59.9

**London Borough of Islington** 