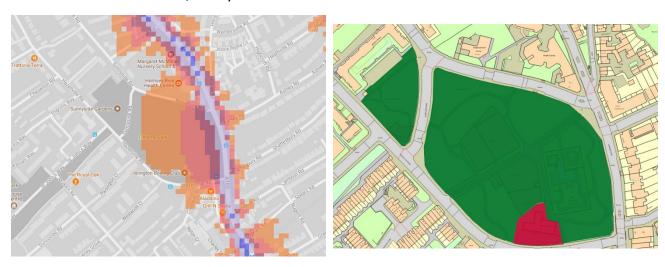

rg.uk/resources/item/2390-noiseinparks</a>.

The key to the traffic noise maps is shown here to the right. Orange denotes noise of 55 decibels (dB). Louder noises are denoted by reds and blues with dark blue showing the loudest. Where the maps appear with no colour and are just grey, this means there is no traffic noise of 55dB or above.

# Average noise level (dB) 75.0 and over 70.0 - 74.9 65.0 - 69.9 60.0 - 64.9 55.0 - 59.9



**London Borough of Islington** 

# 1. Highbury Fields



# 2. Rosemary Gardens



#### 3. Barnard Park





#### 4. Caledonian Park, Market Road Gardens



#### 5. Paradise Park



#### 6. St Mary Magdalene Gardens



# 7. Tufnell Park Playing fields



#### 8. Foxham Gardens



# 9. Whittington Park



# 10. Wray Crescent



11. Elthorne Park, Sunnyside Gardens



12. Archway Park



#### 13. Dartmouth Park





#### 14. Hillside Park





# 15. Bingfield Park





# 16. King Square Gardens



#### 17. Spa Fields Park





# 18. Thornhill Square



#### 19. Finsbury Square Garden





#### 20. Newington Green



# 21. Joseph Grimaldi Park





# 22. Laycock Green



# 23. Gillespie Park



#### 24. Claremont Square