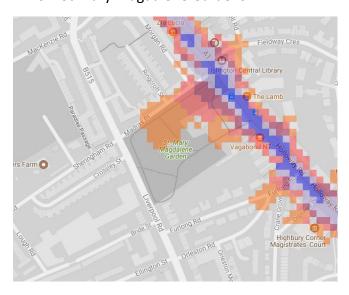

The key to the traffic noise maps is shown here to the right. Orange denotes noise of 55 decibels (dB). Louder noises are denoted by reds and blues with dark blue showing the loudest. Where the maps appear with no colour and are just grey, this means there is no traffic noise of 55dB or above.

# Average noise level (dB) 75.0 and over 70.0 - 74.9 65.0 - 69.9 60.0 - 64.9 55.0 - 59.9

**London Borough of Islington** 

#### 6. St Mary Magdalene Gardens