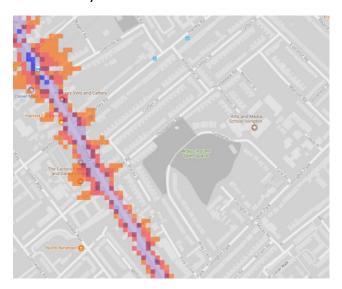

90-noiseinparks">http://www.cprelondon.org.uk/resources/item/2390-noiseinparks</a>.

The key to the traffic noise maps is shown here to the right. Orange denotes noise of 55 decibels (dB). Louder noises are denoted by reds and blues with dark blue showing the loudest. Where the maps appear with no colour and are just grey, this means there is no traffic noise of 55dB or above.

# Average noise level (dB) 75.0 and over 70.0 - 74.9 65.0 - 69.9 60.0 - 64.9 55.0 - 59.9



**London Borough of Islington** 

# 1. Highbury Fields



# 2. Rosemary Gardens



#### 3. Barnard Park





#### 4. Caledonian Park, Market Road Gardens



#### 5. Paradise Park



#### 6. St Mary Magdalene Gardens



# 7. Tufnell Park Playing fields



#### 8. Foxham Gardens



# 9. Whittington Park



# 10. Wray Crescent



11. Elthorne Park, Sunnyside Gardens



12. Archway Park



#### 13. Dartmouth Park





#### 14. Hillside Park





# 15. Bingfield Park





# 16. King Square Gardens



#### 17. Spa Fields Park





# 18. Thornhill Square



#### 19. Finsbury Square Garden





#### 20. Newington Green



# 21. Joseph Grimaldi Park





# 22. Laycock Green



# 23. Gillespie Park



#### 24. Claremont Square