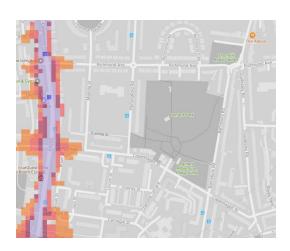

The key to the traffic noise maps is shown here to the right. Orange denotes noise of 55 decibels (dB). Louder noises are denoted by reds and blues with dark blue showing the loudest. Where the maps appear with no colour and are just grey, this means there is no traffic noise of 55dB or above.

# Average noise level (dB) 75.0 and over 70.0 - 74.9 65.0 - 69.9 60.0 - 64.9 55.0 - 59.9

**London Borough of Islington** 