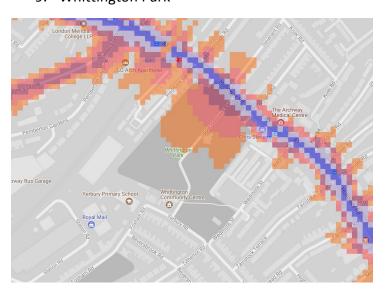

rg.uk/resources/item/2390-noiseinparks">http://www.cprelondon.org.uk/resources/item/2390-noiseinparks</a>.

The key to the traffic noise maps is shown here to the right. Orange denotes noise of 55 decibels (dB). Louder noises are denoted by reds and blues with dark blue showing the loudest. Where the maps appear with no colour and are just grey, this means there is no traffic noise of 55dB or above.

# Average noise level (dB) 75.0 and over 70.0 - 74.9 65.0 - 69.9 60.0 - 64.9 55.0 - 59.9



**London Borough of Islington** 

# 1. Highbury Fields



# 2. Rosemary Gardens



#### 3. Barnard Park





#### 4. Caledonian Park, Market Road Gardens



#### 5. Paradise Park



#### 6. St Mary Magdalene Gardens



# 7. Tufnell Park Playing fields



#### 8. Foxham Gardens



# 9. Whittington Park



# 10. Wray Crescent



11. Elthorne Park, Sunnyside Gardens



12. Archway Park



#### 13. Dartmouth Park





#### 14. Hillside Park





# 15. Bingfield Park





# 16. King Square Gardens



#### 17. Spa Fields Park





# 18. Thornhill Square



#### 19. Finsbury Square Garden





#### 20. Newington Green



# 21. Joseph Grimaldi Park





# 22. Laycock Green



# 23. Gillespie Park



#### 24. Claremont Square