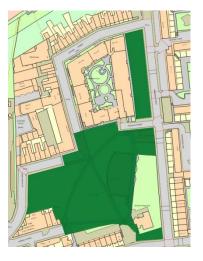

The key to the traffic noise maps is shown here to the right. Orange denotes noise of 55 decibels (dB). Louder noises are denoted by reds and blues with dark blue showing the loudest. Where the maps appear with no colour and are just grey, this means there is no traffic noise of 55dB or above.

# Average noise level (dB) 75.0 and over 70.0 - 74.9 65.0 - 69.9 60.0 - 64.9 55.0 - 59.9

**London Borough of Islington** 

# 15. Bingfield Park