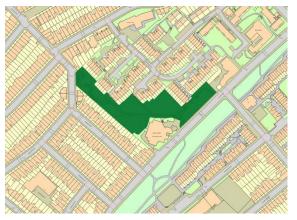

The key to the traffic noise maps is shown here to the right. Orange denotes noise of 55 decibels (dB). Louder noises are denoted by reds and blues with dark blue showing the loudest. Where the maps appear with no colour and are just grey, this means there is no traffic noise of 55dB or above.

# Average noise level (dB) 75.0 and over 70.0 - 74.9 65.0 - 69.9 60.0 - 64.9 55.0 - 59.9

**London Borough of Islington** 

# 9. Whittington Park