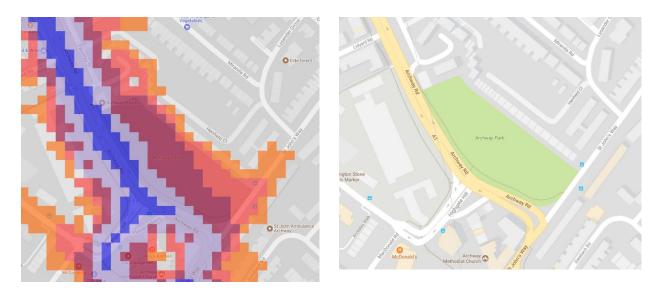

/2390-noiseinparks</a>.

The key to the traffic noise maps is shown here to the right. Orange denotes noise of 55 decibels (dB). Louder noises are denoted by reds and blues with dark blue showing the loudest. Where the maps appear with no colour and are just grey, this means there is no traffic noise of 55dB or above.

# Average noise level (dB) 75.0 and over 70.0 - 74.9 65.0 - 69.9 60.0 - 64.9 55.0 - 59.9



**London Borough of Islington** 

# 1. Highbury Fields



# 2. Rosemary Gardens



#### 3. Barnard Park





#### 4. Caledonian Park, Market Road Gardens



#### 5. Paradise Park



#### 6. St Mary Magdalene Gardens



# 7. Tufnell Park Playing fields



#### 8. Foxham Gardens



# 9. Whittington Park



# 10. Wray Crescent



11. Elthorne Park, Sunnyside Gardens



12. Archway Park



#### 13. Dartmouth Park





#### 14. Hillside Park





# 15. Bingfield Park





# 16. King Square Gardens



#### 17. Spa Fields Park





# 18. Thornhill Square



#### 19. Finsbury Square Garden





#### 20. Newington Green



# 21. Joseph Grimaldi Park





# 22. Laycock Green



# 23. Gillespie Park



#### 24. Claremont Square