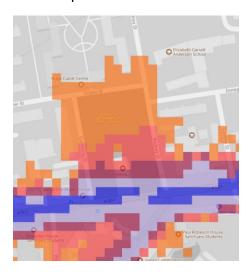

The key to the traffic noise maps is shown here to the right. Orange denotes noise of 55 decibels (dB). Louder noises are denoted by reds and blues with dark blue showing the loudest. Where the maps appear with no colour and are just grey, this means there is no traffic noise of 55dB or above.

# Average noise level (dB) 75.0 and over 70.0 - 74.9 65.0 - 69.9 60.0 - 64.9 55.0 - 59.9

**London Borough of Islington** 