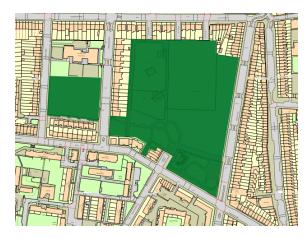

art of research into the impact of traffic noise in London's parks. They should be read in conjunction with the main report and data analysis which are available at <a href="http://www.cprelondon.org.uk/resources/item/2390-noiseinparks">http://www.cprelondon.org.uk/resources/item/2390-noiseinparks</a>.

The key to the traffic noise maps is shown here to the right. Orange denotes noise of 55 decibels (dB). Louder noises are denoted by reds and blues with dark blue showing the loudest. Where the maps appear with no colour and are just grey, this means there is no traffic noise of 55dB or above.

# Average noise level (dB) 75.0 and over 70.0 - 74.9 65.0 - 69.9 60.0 - 64.9 55.0 - 59.9



**London Borough of Islington** 

# 1. Highbury Fields



# 2. Rosemary Gardens



#### 3. Barnard Park





#### 4. Caledonian Park, Market Road Gardens



#### 5. Paradise Park



#### 6. St Mary Magdalene Gardens



# 7. Tufnell Park Playing fields



#### 8. Foxham Gardens



# 9. Whittington Park



# 10. Wray Crescent



11. Elthorne Park, Sunnyside Gardens



12. Archway Park



#### 13. Dartmouth Park





#### 14. Hillside Park





# 15. Bingfield Park





# 16. King Square Gardens



#### 17. Spa Fields Park





# 18. Thornhill Square



#### 19. Finsbury Square Garden





#### 20. Newington Green



# 21. Joseph Grimaldi Park





# 22. Laycock Green



# 23. Gillespie Park



#### 24. Claremont Square