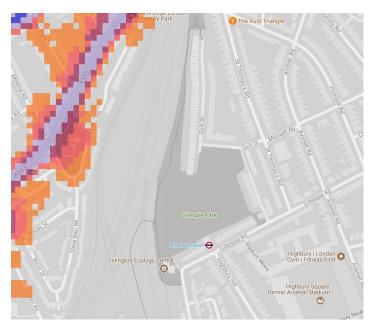

The key to the traffic noise maps is shown here to the right. Orange denotes noise of 55 decibels (dB). Louder noises are denoted by reds and blues with dark blue showing the loudest. Where the maps appear with no colour and are just grey, this means there is no traffic noise of 55dB or above.

# Average noise level (dB) 75.0 and over 70.0 - 74.9 65.0 - 69.9 60.0 - 64.9 55.0 - 59.9

**London Borough of Islington** 

# 23. Gillespie Park