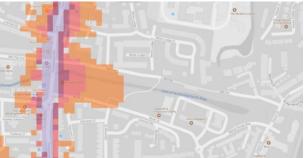

#### 15. Silverhall Park

The key to the traffic noise maps is shown here to the right. Orange denotes noise of 55 decibels (dB). Louder noises are denoted by reds and blues with dark blue showing the loudest. Where the maps appear with no colour and are just grey, this means there is no traffic noise of 55dB or above.