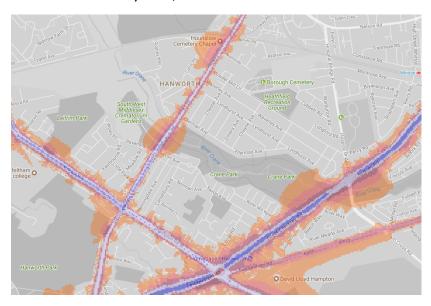

alysis which are available at <a href="http://www.cprelondon.org.uk/resources/item/2390-noiseinparks">http://www.cprelondon.org.uk/resources/item/2390-noiseinparks</a>.

The key to the traffic noise maps is shown here to the right. Orange denotes noise of 55 decibels (dB). Louder noises are denoted by reds and blues with dark blue showing the loudest. Where the maps appear with no colour and are just grey, this means there is no traffic noise of 55dB or above.

# Average noise level (dB) 75.0 and over 70.0 - 74.9 65.0 - 69.9 60.0 - 64.9 55.0 - 59.9



**London Borough of Hounslow** 

#### 1. Beaversfield Park



#### 2. Bedfont Lake Country Park





#### 3. Boston Manor Park





#### 4. Chiswick Back Common



5. Crane Valley Park, South West Middlesex Crematorium Gardens, Leitrim Park



#### 6. Dukes Meadows



# 7. Feltham Park, Blenheim Park, Feltham Arena, Glebelands Playing Fields



# 8. Gunnersbury Park



# 9. Hanworth Park



#### 10. Heston Park



#### 11. Hounslow Heath



#### 12. Inwood Park



# 13. Jersey Gardens, Ridgeway Road North Park





#### 14. Redlees Park



#### 15. Silverhall Park





# 16. St John's Gardens



# 17. Thornbury Park (Woodland Rd)



18. Thornbury Park (Great West Road)



#### 19. Turnham Green



20. Lampton Park



# 21. Grovesnor Park (Rochester Avenue)



#### 22. Chiswick House & Gardens



23. Carville Hill Park North, Carville Hill Park



24. Osterley Park and House (paid entry)



# 25. Syon Park (paid entry)