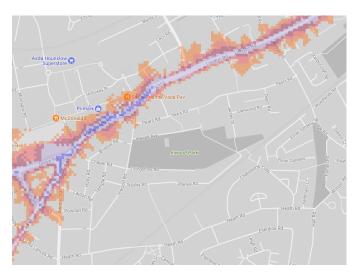

The key to the traffic noise maps is shown here to the right. Orange denotes noise of 55 decibels (dB). Louder noises are denoted by reds and blues with dark blue showing the loudest. Where the maps appear with no colour and are just grey, this means there is no traffic noise of 55dB or above.

# Average noise level (dB) 75.0 and over 70.0 - 74.9 65.0 - 69.9 60.0 - 64.9 55.0 - 59.9

**London Borough of Hounslow** 