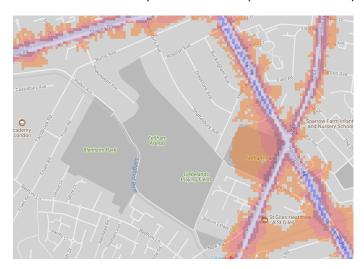

ttp://www.cprelondon.org.uk/resources/item/2390-noiseinparks</a>.

The key to the traffic noise maps is shown here to the right. Orange denotes noise of 55 decibels (dB). Louder noises are denoted by reds and blues with dark blue showing the loudest. Where the maps appear with no colour and are just grey, this means there is no traffic noise of 55dB or above.

# Average noise level (dB) 75.0 and over 70.0 - 74.9 65.0 - 69.9 60.0 - 64.9 55.0 - 59.9



**London Borough of Hounslow** 

#### 1. Beaversfield Park



#### 2. Bedfont Lake Country Park





#### 3. Boston Manor Park





#### 4. Chiswick Back Common



5. Crane Valley Park, South West Middlesex Crematorium Gardens, Leitrim Park



#### 6. Dukes Meadows



# 7. Feltham Park, Blenheim Park, Feltham Arena, Glebelands Playing Fields



# 8. Gunnersbury Park



# 9. Hanworth Park



#### 10. Heston Park



#### 11. Hounslow Heath



#### 12. Inwood Park



# 13. Jersey Gardens, Ridgeway Road North Park





#### 14. Redlees Park



#### 15. Silverhall Park





# 16. St John's Gardens



# 17. Thornbury Park (Woodland Rd)



18. Thornbury Park (Great West Road)



#### 19. Turnham Green



20. Lampton Park



# 21. Grovesnor Park (Rochester Avenue)



#### 22. Chiswick House & Gardens



23. Carville Hill Park North, Carville Hill Park



24. Osterley Park and House (paid entry)



# 25. Syon Park (paid entry)