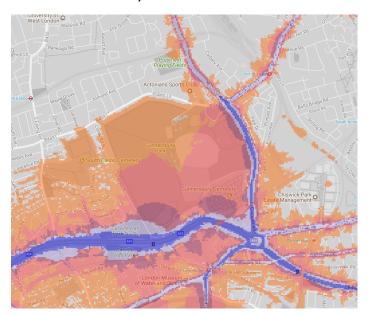

uk/resources/item/2390-noiseinparks</a>.

The key to the traffic noise maps is shown here to the right. Orange denotes noise of 55 decibels (dB). Louder noises are denoted by reds and blues with dark blue showing the loudest. Where the maps appear with no colour and are just grey, this means there is no traffic noise of 55dB or above.

# Average noise level (dB) 75.0 and over 70.0 - 74.9 65.0 - 69.9 60.0 - 64.9 55.0 - 59.9



**London Borough of Hounslow** 

#### 1. Beaversfield Park



#### 2. Bedfont Lake Country Park





#### 3. Boston Manor Park





#### 4. Chiswick Back Common



5. Crane Valley Park, South West Middlesex Crematorium Gardens, Leitrim Park



#### 6. Dukes Meadows



# 7. Feltham Park, Blenheim Park, Feltham Arena, Glebelands Playing Fields



# 8. Gunnersbury Park



# 9. Hanworth Park



#### 10. Heston Park



#### 11. Hounslow Heath



#### 12. Inwood Park



# 13. Jersey Gardens, Ridgeway Road North Park





#### 14. Redlees Park



#### 15. Silverhall Park





# 16. St John's Gardens



# 17. Thornbury Park (Woodland Rd)



18. Thornbury Park (Great West Road)



#### 19. Turnham Green



20. Lampton Park



# 21. Grovesnor Park (Rochester Avenue)



#### 22. Chiswick House & Gardens



23. Carville Hill Park North, Carville Hill Park



24. Osterley Park and House (paid entry)



# 25. Syon Park (paid entry)