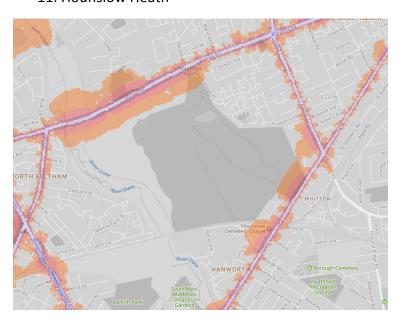

ps is shown here to the right. Orange denotes noise of 55 decibels (dB). Louder noises are denoted by reds and blues with dark blue showing the loudest. Where the maps appear with no colour and are just grey, this means there is no traffic noise of 55dB or above.

# Average noise level (dB) 75.0 and over 70.0 - 74.9 65.0 - 69.9 60.0 - 64.9 55.0 - 59.9



**London Borough of Hounslow** 

#### 1. Beaversfield Park



#### 2. Bedfont Lake Country Park





#### 3. Boston Manor Park





#### 4. Chiswick Back Common



5. Crane Valley Park, South West Middlesex Crematorium Gardens, Leitrim Park



#### 6. Dukes Meadows



# 7. Feltham Park, Blenheim Park, Feltham Arena, Glebelands Playing Fields



# 8. Gunnersbury Park



# 9. Hanworth Park



#### 10. Heston Park



#### 11. Hounslow Heath



#### 12. Inwood Park



# 13. Jersey Gardens, Ridgeway Road North Park





#### 14. Redlees Park



#### 15. Silverhall Park





# 16. St John's Gardens



# 17. Thornbury Park (Woodland Rd)



18. Thornbury Park (Great West Road)



#### 19. Turnham Green



20. Lampton Park



# 21. Grovesnor Park (Rochester Avenue)



#### 22. Chiswick House & Gardens



23. Carville Hill Park North, Carville Hill Park



24. Osterley Park and House (paid entry)



# 25. Syon Park (paid entry)