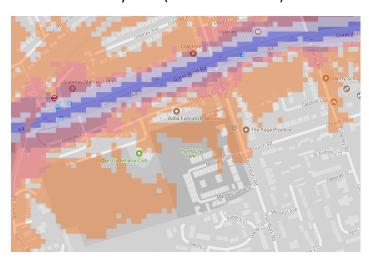

The key to the traffic noise maps is shown here to the right. Orange denotes noise of 55 decibels (dB). Louder noises are denoted by reds and blues with dark blue showing the loudest. Where the maps appear with no colour and are just grey, this means there is no traffic noise of 55dB or above.

# Average noise level (dB) 75.0 and over 70.0 - 74.9 65.0 - 69.9 60.0 - 64.9 55.0 - 59.9

**London Borough of Hounslow** 