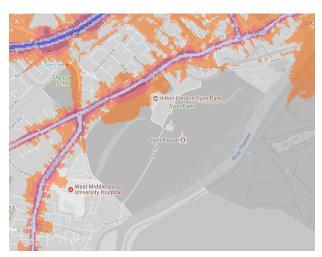

The key to the traffic noise maps is shown here to the right. Orange denotes noise of 55 decibels (dB). Louder noises are denoted by reds and blues with dark blue showing the loudest. Where the maps appear with no colour and are just grey, this means there is no traffic noise of 55dB or above.

# Average noise level (dB) 75.0 and over 70.0 - 74.9 65.0 - 69.9 60.0 - 64.9 55.0 - 59.9

**London Borough of Hounslow** 