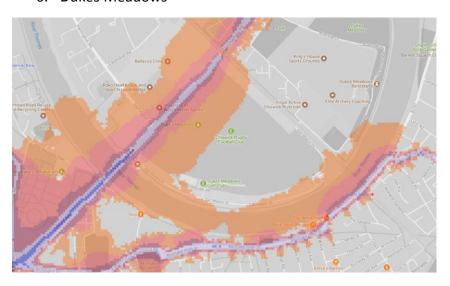

e at <a href="http://www.cprelondon.org.uk/resources/item/2390-noiseinparks">http://www.cprelondon.org.uk/resources/item/2390-noiseinparks</a>.

The key to the traffic noise maps is shown here to the right. Orange denotes noise of 55 decibels (dB). Louder noises are denoted by reds and blues with dark blue showing the loudest. Where the maps appear with no colour and are just grey, this means there is no traffic noise of 55dB or above.

# Average noise level (dB) 75.0 and over 70.0 - 74.9 65.0 - 69.9 60.0 - 64.9 55.0 - 59.9



**London Borough of Hounslow** 

#### 1. Beaversfield Park



#### 2. Bedfont Lake Country Park





#### 3. Boston Manor Park





#### 4. Chiswick Back Common



5. Crane Valley Park, South West Middlesex Crematorium Gardens, Leitrim Park



#### 6. Dukes Meadows



# 7. Feltham Park, Blenheim Park, Feltham Arena, Glebelands Playing Fields



# 8. Gunnersbury Park



# 9. Hanworth Park



#### 10. Heston Park



#### 11. Hounslow Heath



#### 12. Inwood Park



# 13. Jersey Gardens, Ridgeway Road North Park





#### 14. Redlees Park



#### 15. Silverhall Park





# 16. St John's Gardens



# 17. Thornbury Park (Woodland Rd)



18. Thornbury Park (Great West Road)



#### 19. Turnham Green



20. Lampton Park



# 21. Grovesnor Park (Rochester Avenue)



#### 22. Chiswick House & Gardens



23. Carville Hill Park North, Carville Hill Park



24. Osterley Park and House (paid entry)



# 25. Syon Park (paid entry)