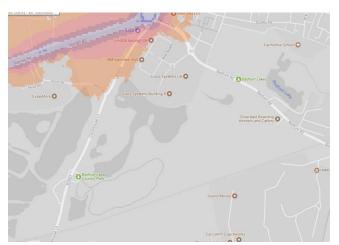

The key to the traffic noise maps is shown here to the right. Orange denotes noise of 55 decibels (dB). Louder noises are denoted by reds and blues with dark blue showing the loudest. Where the maps appear with no colour and are just grey, this means there is no traffic noise of 55dB or above.

# Average noise level (dB) 75.0 and over 70.0 - 74.9 65.0 - 69.9 60.0 - 64.9 55.0 - 59.9

**London Borough of Hounslow** 

#### 2. Bedfont Lake Country Park