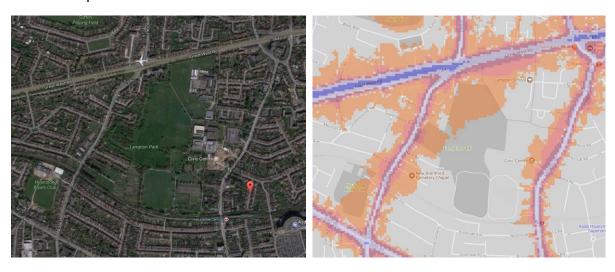

evel (dB) 75.0 and over 70.0 - 74.9 65.0 - 69.9 60.0 - 64.9 55.0 - 59.9



**London Borough of Hounslow** 

#### 1. Beaversfield Park



#### 2. Bedfont Lake Country Park





#### 3. Boston Manor Park





#### 4. Chiswick Back Common



5. Crane Valley Park, South West Middlesex Crematorium Gardens, Leitrim Park



#### 6. Dukes Meadows



# 7. Feltham Park, Blenheim Park, Feltham Arena, Glebelands Playing Fields



# 8. Gunnersbury Park



# 9. Hanworth Park



#### 10. Heston Park



#### 11. Hounslow Heath



#### 12. Inwood Park



# 13. Jersey Gardens, Ridgeway Road North Park





#### 14. Redlees Park



#### 15. Silverhall Park





# 16. St John's Gardens



# 17. Thornbury Park (Woodland Rd)



18. Thornbury Park (Great West Road)



#### 19. Turnham Green



20. Lampton Park



# 21. Grovesnor Park (Rochester Avenue)



#### 22. Chiswick House & Gardens



23. Carville Hill Park North, Carville Hill Park



24. Osterley Park and House (paid entry)



# 25. Syon Park (paid entry)