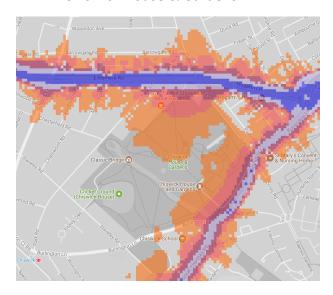

don Borough of Hounslow** 

#### 1. Beaversfield Park



#### 2. Bedfont Lake Country Park





#### 3. Boston Manor Park





#### 4. Chiswick Back Common



5. Crane Valley Park, South West Middlesex Crematorium Gardens, Leitrim Park



#### 6. Dukes Meadows



# 7. Feltham Park, Blenheim Park, Feltham Arena, Glebelands Playing Fields



# 8. Gunnersbury Park



# 9. Hanworth Park



#### 10. Heston Park



#### 11. Hounslow Heath



#### 12. Inwood Park



# 13. Jersey Gardens, Ridgeway Road North Park





#### 14. Redlees Park



#### 15. Silverhall Park





# 16. St John's Gardens



# 17. Thornbury Park (Woodland Rd)



18. Thornbury Park (Great West Road)



#### 19. Turnham Green



20. Lampton Park



# 21. Grovesnor Park (Rochester Avenue)



#### 22. Chiswick House & Gardens



23. Carville Hill Park North, Carville Hill Park



24. Osterley Park and House (paid entry)



# 25. Syon Park (paid entry)