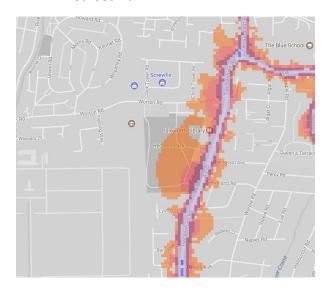

# 13. Jersey Gardens, Ridgeway Road North Park

The key to the traffic noise maps is shown here to the right. Orange denotes noise of 55 decibels (dB). Louder noises are denoted by reds and blues with dark blue showing the loudest. Where the maps appear with no colour and are just grey, this means there is no traffic noise of 55dB or above.