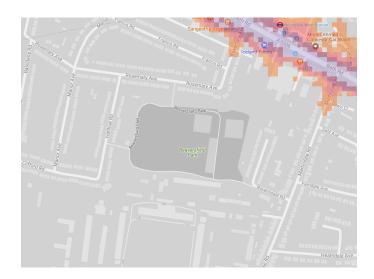

The key to the traffic noise maps is shown here to the right. Orange denotes noise of 55 decibels (dB). Louder noises are denoted by reds and blues with dark blue showing the loudest. Where the maps appear with no colour and are just grey, this means there is no traffic noise of 55dB or above.

# Average noise level (dB) 75.0 and over 70.0 - 74.9 65.0 - 69.9 60.0 - 64.9 55.0 - 59.9

**London Borough of Hounslow** 