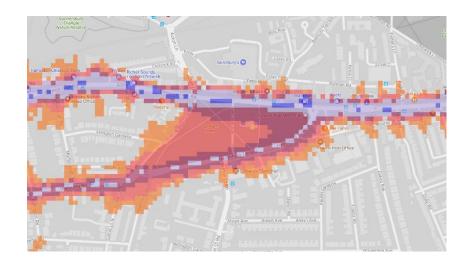

The key to the traffic noise maps is shown here to the right. Orange denotes noise of 55 decibels (dB). Louder noises are denoted by reds and blues with dark blue showing the loudest. Where the maps appear with no colour and are just grey, this means there is no traffic noise of 55dB or above.

# Average noise level (dB) 75.0 and over 70.0 - 74.9 65.0 - 69.9 60.0 - 64.9 55.0 - 59.9

**London Borough of Hounslow** 