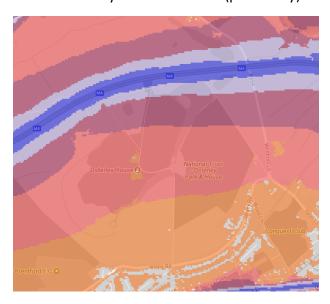

The key to the traffic noise maps is shown here to the right. Orange denotes noise of 55 decibels (dB). Louder noises are denoted by reds and blues with dark blue showing the loudest. Where the maps appear with no colour and are just grey, this means there is no traffic noise of 55dB or above.

# Average noise level (dB) 75.0 and over 70.0 - 74.9 65.0 - 69.9 60.0 - 64.9 55.0 - 59.9

**London Borough of Hounslow** 