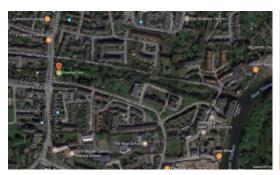

ue showing the loudest. Where the maps appear with no colour and are just grey, this means there is no traffic noise of 55dB or above.

# Average noise level (dB) 75.0 and over 70.0 - 74.9 65.0 - 69.9 60.0 - 64.9 55.0 - 59.9



**London Borough of Hounslow** 

#### 1. Beaversfield Park



#### 2. Bedfont Lake Country Park





#### 3. Boston Manor Park





#### 4. Chiswick Back Common



5. Crane Valley Park, South West Middlesex Crematorium Gardens, Leitrim Park



#### 6. Dukes Meadows



# 7. Feltham Park, Blenheim Park, Feltham Arena, Glebelands Playing Fields



# 8. Gunnersbury Park



# 9. Hanworth Park



#### 10. Heston Park



#### 11. Hounslow Heath



#### 12. Inwood Park



# 13. Jersey Gardens, Ridgeway Road North Park





#### 14. Redlees Park



#### 15. Silverhall Park





# 16. St John's Gardens



# 17. Thornbury Park (Woodland Rd)



18. Thornbury Park (Great West Road)



#### 19. Turnham Green



20. Lampton Park



# 21. Grovesnor Park (Rochester Avenue)



#### 22. Chiswick House & Gardens



23. Carville Hill Park North, Carville Hill Park



24. Osterley Park and House (paid entry)



# 25. Syon Park (paid entry)