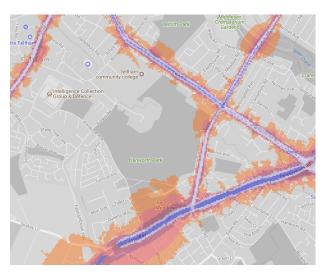

-noiseinparks</a>.

The key to the traffic noise maps is shown here to the right. Orange denotes noise of 55 decibels (dB). Louder noises are denoted by reds and blues with dark blue showing the loudest. Where the maps appear with no colour and are just grey, this means there is no traffic noise of 55dB or above.

# Average noise level (dB) 75.0 and over 70.0 - 74.9 65.0 - 69.9 60.0 - 64.9 55.0 - 59.9



**London Borough of Hounslow** 

#### 1. Beaversfield Park



#### 2. Bedfont Lake Country Park





#### 3. Boston Manor Park





#### 4. Chiswick Back Common



5. Crane Valley Park, South West Middlesex Crematorium Gardens, Leitrim Park



#### 6. Dukes Meadows



# 7. Feltham Park, Blenheim Park, Feltham Arena, Glebelands Playing Fields



# 8. Gunnersbury Park



# 9. Hanworth Park



#### 10. Heston Park



#### 11. Hounslow Heath



#### 12. Inwood Park



# 13. Jersey Gardens, Ridgeway Road North Park





#### 14. Redlees Park



#### 15. Silverhall Park





# 16. St John's Gardens



# 17. Thornbury Park (Woodland Rd)



18. Thornbury Park (Great West Road)



#### 19. Turnham Green



20. Lampton Park



# 21. Grovesnor Park (Rochester Avenue)



#### 22. Chiswick House & Gardens



23. Carville Hill Park North, Carville Hill Park



24. Osterley Park and House (paid entry)



# 25. Syon Park (paid entry)