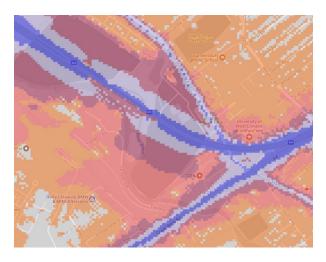

the impact of traffic noise in London's parks. They should be read in conjunction with the main report and data analysis which are available at <a href="http://www.cprelondon.org.uk/resources/item/2390-noiseinparks">http://www.cprelondon.org.uk/resources/item/2390-noiseinparks</a>.

The key to the traffic noise maps is shown here to the right. Orange denotes noise of 55 decibels (dB). Louder noises are denoted by reds and blues with dark blue showing the loudest. Where the maps appear with no colour and are just grey, this means there is no traffic noise of 55dB or above.

# Average noise level (dB) 75.0 and over 70.0 - 74.9 65.0 - 69.9 60.0 - 64.9 55.0 - 59.9



**London Borough of Hounslow** 

#### 1. Beaversfield Park



#### 2. Bedfont Lake Country Park





#### 3. Boston Manor Park





#### 4. Chiswick Back Common



5. Crane Valley Park, South West Middlesex Crematorium Gardens, Leitrim Park



#### 6. Dukes Meadows



# 7. Feltham Park, Blenheim Park, Feltham Arena, Glebelands Playing Fields



# 8. Gunnersbury Park



# 9. Hanworth Park



#### 10. Heston Park



#### 11. Hounslow Heath



#### 12. Inwood Park



# 13. Jersey Gardens, Ridgeway Road North Park





#### 14. Redlees Park



#### 15. Silverhall Park





# 16. St John's Gardens



# 17. Thornbury Park (Woodland Rd)



18. Thornbury Park (Great West Road)



#### 19. Turnham Green



20. Lampton Park



# 21. Grovesnor Park (Rochester Avenue)



#### 22. Chiswick House & Gardens



23. Carville Hill Park North, Carville Hill Park



24. Osterley Park and House (paid entry)



# 25. Syon Park (paid ent