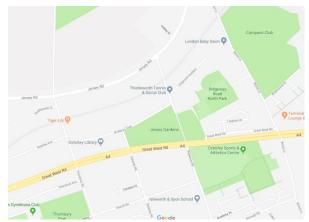

der noises are denoted by reds and blues with dark blue showing the loudest. Where the maps appear with no colour and are just grey, this means there is no traffic noise of 55dB or above.

# Average noise level (dB) 75.0 and over 70.0 - 74.9 65.0 - 69.9 60.0 - 64.9 55.0 - 59.9



**London Borough of Hounslow** 

#### 1. Beaversfield Park



#### 2. Bedfont Lake Country Park





#### 3. Boston Manor Park





#### 4. Chiswick Back Common



5. Crane Valley Park, South West Middlesex Crematorium Gardens, Leitrim Park



#### 6. Dukes Meadows



# 7. Feltham Park, Blenheim Park, Feltham Arena, Glebelands Playing Fields



# 8. Gunnersbury Park



# 9. Hanworth Park



#### 10. Heston Park



#### 11. Hounslow Heath



#### 12. Inwood Park



# 13. Jersey Gardens, Ridgeway Road North Park





#### 14. Redlees Park



#### 15. Silverhall Park





# 16. St John's Gardens



# 17. Thornbury Park (Woodland Rd)



18. Thornbury Park (Great West Road)



#### 19. Turnham Green



20. Lampton Park



# 21. Grovesnor Park (Rochester Avenue)



#### 22. Chiswick House & Gardens



23. Carville Hill Park North, Carville Hill Park



24. Osterley Park and House (paid entry)



# 25. Syon Park (paid entry)