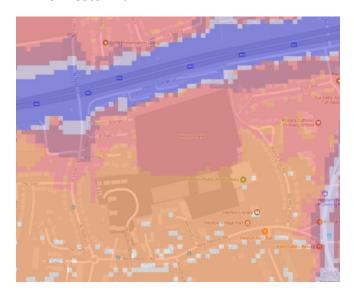

The key to the traffic noise maps is shown here to the right. Orange denotes noise of 55 decibels (dB). Louder noises are denoted by reds and blues with dark blue showing the loudest. Where the maps appear with no colour and are just grey, this means there is no traffic noise of 55dB or above.

# Average noise level (dB) 75.0 and over 70.0 - 74.9 65.0 - 69.9 60.0 - 64.9 55.0 - 59.9

**London Borough of Hounslow** 