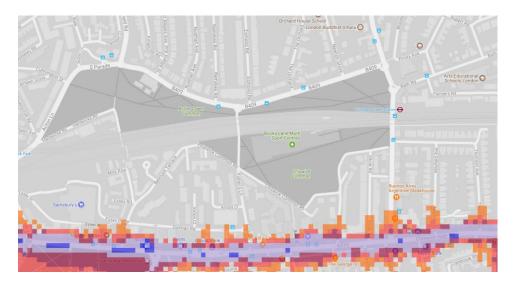

don's parks. They should be read in conjunction with the main report and data analysis which are available at <a href="http://www.cprelondon.org.uk/resources/item/2390-noiseinparks">http://www.cprelondon.org.uk/resources/item/2390-noiseinparks</a>.

The key to the traffic noise maps is shown here to the right. Orange denotes noise of 55 decibels (dB). Louder noises are denoted by reds and blues with dark blue showing the loudest. Where the maps appear with no colour and are just grey, this means there is no traffic noise of 55dB or above.

# Average noise level (dB) 75.0 and over 70.0 - 74.9 65.0 - 69.9 60.0 - 64.9 55.0 - 59.9



**London Borough of Hounslow** 

#### 1. Beaversfield Park



#### 2. Bedfont Lake Country Park





#### 3. Boston Manor Park





#### 4. Chiswick Back Common



5. Crane Valley Park, South West Middlesex Crematorium Gardens, Leitrim Park



#### 6. Dukes Meadows



# 7. Feltham Park, Blenheim Park, Feltham Arena, Glebelands Playing Fields



# 8. Gunnersbury Park



# 9. Hanworth Park



#### 10. Heston Park



#### 11. Hounslow Heath



#### 12. Inwood Park



# 13. Jersey Gardens, Ridgeway Road North Park





#### 14. Redlees Park



#### 15. Silverhall Park





# 16. St John's Gardens



# 17. Thornbury Park (Woodland Rd)



18. Thornbury Park (Great West Road)



#### 19. Turnham Green



20. Lampton Park



# 21. Grovesnor Park (Rochester Avenue)



#### 22. Chiswick House & Gardens



23. Carville Hill Park North, Carville Hill Park



24. Osterley Park and House (paid entry)



# 25. Syon Park (paid entry)