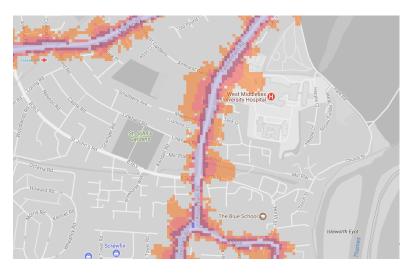

The key to the traffic noise maps is shown here to the right. Orange denotes noise of 55 decibels (dB). Louder noises are denoted by reds and blues with dark blue showing the loudest. Where the maps appear with no colour and are just grey, this means there is no traffic noise of 55dB or above.

# Average noise level (dB) 75.0 and over 70.0 - 74.9 65.0 - 69.9 60.0 - 64.9 55.0 - 59.9

**London Borough of Hounslow** 

# 9. Hanworth Park