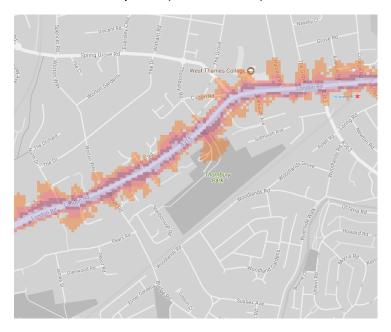

The key to the traffic noise maps is shown here to the right. Orange denotes noise of 55 decibels (dB). Louder noises are denoted by reds and blues with dark blue showing the loudest. Where the maps appear with no colour and are just grey, this means there is no traffic noise of 55dB or above.

# Average noise level (dB) 75.0 and over 70.0 - 74.9 65.0 - 69.9 60.0 - 64.9 55.0 - 59.9

**London Borough of Hounslow** 