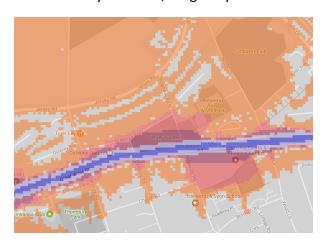

The key to the traffic noise maps is shown here to the right. Orange denotes noise of 55 decibels (dB). Louder noises are denoted by reds and blues with dark blue showing the loudest. Where the maps appear with no colour and are just grey, this means there is no traffic noise of 55dB or above.

# Average noise level (dB) 75.0 and over 70.0 - 74.9 65.0 - 69.9 60.0 - 64.9 55.0 - 59.9

**London Borough of Hounslow** 