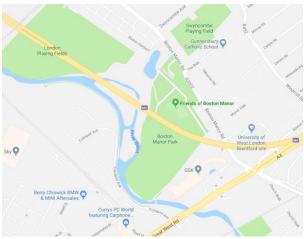

e impact of traffic noise in London's parks. They should be read in conjunction with the main report and data analysis which are available at <a href="http://www.cprelondon.org.uk/resources/item/2390-noiseinparks">http://www.cprelondon.org.uk/resources/item/2390-noiseinparks</a>.

The key to the traffic noise maps is shown here to the right. Orange denotes noise of 55 decibels (dB). Louder noises are denoted by reds and blues with dark blue showing the loudest. Where the maps appear with no colour and are just grey, this means there is no traffic noise of 55dB or above.

# Average noise level (dB) 75.0 and over 70.0 - 74.9 65.0 - 69.9 60.0 - 64.9 55.0 - 59.9



**London Borough of Hounslow** 

#### 1. Beaversfield Park



#### 2. Bedfont Lake Country Park





#### 3. Boston Manor Park





#### 4. Chiswick Back Common



5. Crane Valley Park, South West Middlesex Crematorium Gardens, Leitrim Park



#### 6. Dukes Meadows



# 7. Feltham Park, Blenheim Park, Feltham Arena, Glebelands Playing Fields



# 8. Gunnersbury Park



# 9. Hanworth Park



#### 10. Heston Park



#### 11. Hounslow Heath



#### 12. Inwood Park



# 13. Jersey Gardens, Ridgeway Road North Park





#### 14. Redlees Park



#### 15. Silverhall Park





# 16. St John's Gardens



# 17. Thornbury Park (Woodland Rd)



18. Thornbury Park (Great West Road)



#### 19. Turnham Green



20. Lampton Park



# 21. Grovesnor Park (Rochester Avenue)



#### 22. Chiswick House & Gardens



23. Carville Hill Park North, Carville Hill Park



24. Osterley Park and House (paid entry)



# 25. Syon Park (paid entry