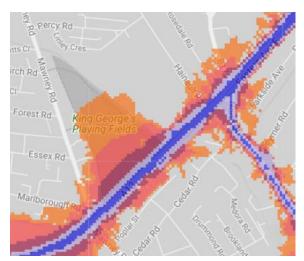

main report and data analysis which are available at <a href="http://www.cprelondon.org.uk/resources/item/2390-noiseinparks">http://www.cprelondon.org.uk/resources/item/2390-noiseinparks</a>.

The key to the traffic noise maps is shown here to the right. Orange denotes noise of 55 decibels (dB). Louder noises are denoted by reds and blues with dark blue showing the loudest. Where the maps appear with no colour and are just grey, this means there is no traffic noise of 55dB or above.

Average noise level (dB) 75.0 and over 70.0 - 74.9 65.0 - 69.9 60.0 - 64.9 55.0 - 59.9



London Borough of Havering



#### Bretons Outdoor Recreation Centre



1. Coronation Gardens





2. Cottons Park



#### 3. Dagnam Park





4. Grenfell Park



5. Harrow Lodge Park



# 6. King George's Playing Field



7. Lodge Farm Park



8. Raphael Park



# 9. Rise Park



10. Spring Farm Park



11. St Andrews Park



#### 13. Upminster Park



#### 14. Havering Country Park



#### 15. Bedford's Park



#### 16. Pyrgo Park



# 17. Central Park / Paine's Brook



18. Chatteris Avenue - park nearby



#### 19. Lawns Park



20. Gidea Park Sports Ground



21. Tylers Wood



#### 22. Harold Wood Park



#### 23. Haynes Park



24. Platford Swan Pond and Park



# 25. Ardleigh Green



#### 26. Cottons Park



27. Hylands Park



# 28. Gaynes Parkway



#### 29. Clockhouse Gardens



#### 30. Thames Chase Forest



#### 31. Rainham Marshes Nature Reserve



32. Russell's Lake and Park



33. Bonnetts Wood / Parklands Open Space



#### 34. Berwick Glades



# 35. Belhus Woods Country Park