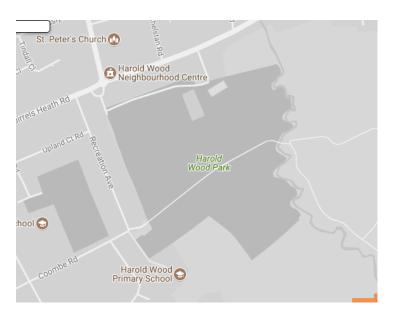

ar with no colour and are just grey, this means there is no traffic noise of 55dB or above.

Average noise level (dB) 75.0 and over 70.0 - 74.9 65.0 - 69.9 60.0 - 64.9 55.0 - 59.9



London Borough of Havering



#### Bretons Outdoor Recreation Centre



1. Coronation Gardens





2. Cottons Park



#### 3. Dagnam Park





4. Grenfell Park



5. Harrow Lodge Park



# 6. King George's Playing Field



7. Lodge Farm Park



8. Raphael Park



# 9. Rise Park



10. Spring Farm Park



11. St Andrews Park



#### 13. Upminster Park



#### 14. Havering Country Park



#### 15. Bedford's Park



#### 16. Pyrgo Park



# 17. Central Park / Paine's Brook



18. Chatteris Avenue - park nearby



#### 19. Lawns Park



20. Gidea Park Sports Ground



21. Tylers Wood



#### 22. Harold Wood Park



#### 23. Haynes Park



24. Platford Swan Pond and Park



# 25. Ardleigh Green



#### 26. Cottons Park



27. Hylands Park



# 28. Gaynes Parkway



#### 29. Clockhouse Gardens



#### 30. Thames Chase Forest



#### 31. Rainham Marshes Nature Reserve



32. Russell's Lake and Park



33. Bonnetts Wood / Parklands Open Space



#### 34. Berwick Glades



# 35. Belhus Woods Country Park