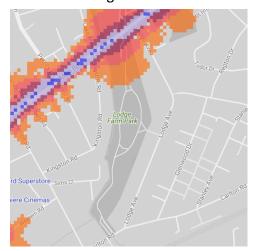

nalysis which are available at <a href="http://www.cprelondon.org.uk/resources/item/2390-noiseinparks">http://www.cprelondon.org.uk/resources/item/2390-noiseinparks</a>.

The key to the traffic noise maps is shown here to the right. Orange denotes noise of 55 decibels (dB). Louder noises are denoted by reds and blues with dark blue showing the loudest. Where the maps appear with no colour and are just grey, this means there is no traffic noise of 55dB or above.

Average noise level (dB) 75.0 and over 70.0 - 74.9 65.0 - 69.9 60.0 - 64.9 55.0 - 59.9



London Borough of Havering



#### Bretons Outdoor Recreation Centre



1. Coronation Gardens





2. Cottons Park



#### 3. Dagnam Park





4. Grenfell Park



5. Harrow Lodge Park



# 6. King George's Playing Field



7. Lodge Farm Park



8. Raphael Park



# 9. Rise Park



10. Spring Farm Park



11. St Andrews Park



#### 13. Upminster Park



#### 14. Havering Country Park



#### 15. Bedford's Park



#### 16. Pyrgo Park



# 17. Central Park / Paine's Brook



18. Chatteris Avenue - park nearby



#### 19. Lawns Park



20. Gidea Park Sports Ground



21. Tylers Wood



#### 22. Harold Wood Park



#### 23. Haynes Park



24. Platford Swan Pond and Park



# 25. Ardleigh Green



#### 26. Cottons Park



27. Hylands Park



# 28. Gaynes Parkway



#### 29. Clockhouse Gardens



#### 30. Thames Chase Forest



#### 31. Rainham Marshes Nature Reserve



32. Russell's Lake and Park



33. Bonnetts Wood / Parklands Open Space



#### 34. Berwick Glades



# 35. Belhus Woods Country Park