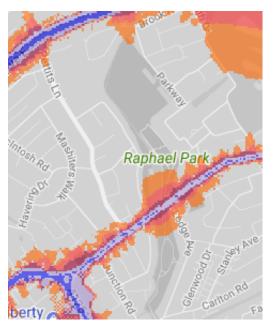

vailable at <a href="http://www.cprelondon.org.uk/resources/item/2390-noiseinparks">http://www.cprelondon.org.uk/resources/item/2390-noiseinparks</a>.

The key to the traffic noise maps is shown here to the right. Orange denotes noise of 55 decibels (dB). Louder noises are denoted by reds and blues with dark blue showing the loudest. Where the maps appear with no colour and are just grey, this means there is no traffic noise of 55dB or above.

Average noise level (dB) 75.0 and over 70.0 - 74.9 65.0 - 69.9 60.0 - 64.9 55.0 - 59.9



London Borough of Havering



#### Bretons Outdoor Recreation Centre



1. Coronation Gardens





2. Cottons Park



#### 3. Dagnam Park





4. Grenfell Park



5. Harrow Lodge Park



# 6. King George's Playing Field



7. Lodge Farm Park



8. Raphael Park



# 9. Rise Park



10. Spring Farm Park



11. St Andrews Park



#### 13. Upminster Park



#### 14. Havering Country Park



#### 15. Bedford's Park



#### 16. Pyrgo Park



# 17. Central Park / Paine's Brook



18. Chatteris Avenue - park nearby



#### 19. Lawns Park



20. Gidea Park Sports Ground



21. Tylers Wood



#### 22. Harold Wood Park



#### 23. Haynes Park



24. Platford Swan Pond and Park



# 25. Ardleigh Green



#### 26. Cottons Park



27. Hylands Park



# 28. Gaynes Parkway



#### 29. Clockhouse Gardens



#### 30. Thames Chase Forest



#### 31. Rainham Marshes Nature Reserve



32. Russell's Lake and Park



33. Bonnetts Wood / Parklands Open Space



#### 34. Berwick Glades



# 35. Belhus Woods Country Park