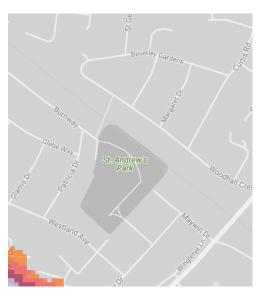

2390-noiseinparks">http://www.cprelondon.org.uk/resources/item/2390-noiseinparks</a>.

The key to the traffic noise maps is shown here to the right. Orange denotes noise of 55 decibels (dB). Louder noises are denoted by reds and blues with dark blue showing the loudest. Where the maps appear with no colour and are just grey, this means there is no traffic noise of 55dB or above.

Average noise level (dB) 75.0 and over 70.0 - 74.9 65.0 - 69.9 60.0 - 64.9 55.0 - 59.9



London Borough of Havering



#### Bretons Outdoor Recreation Centre



1. Coronation Gardens





2. Cottons Park



#### 3. Dagnam Park





4. Grenfell Park



5. Harrow Lodge Park



# 6. King George's Playing Field



7. Lodge Farm Park



8. Raphael Park



# 9. Rise Park



10. Spring Farm Park



11. St Andrews Park



#### 13. Upminster Park



#### 14. Havering Country Park



#### 15. Bedford's Park



#### 16. Pyrgo Park



# 17. Central Park / Paine's Brook



18. Chatteris Avenue - park nearby



#### 19. Lawns Park



20. Gidea Park Sports Ground



21. Tylers Wood



#### 22. Harold Wood Park



#### 23. Haynes Park



24. Platford Swan Pond and Park



# 25. Ardleigh Green



#### 26. Cottons Park



27. Hylands Park



# 28. Gaynes Parkway



#### 29. Clockhouse Gardens



#### 30. Thames Chase Forest



#### 31. Rainham Marshes Nature Reserve



32. Russell's Lake and Park



33. Bonnetts Wood / Parklands Open Space



#### 34. Berwick Glades



# 35. Belhus Woods Country Park