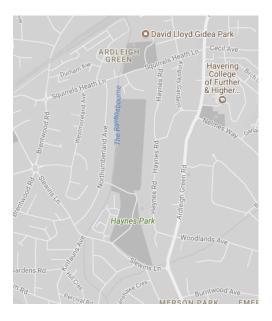

e just grey, this means there is no traffic noise of 55dB or above.

Average noise level (dB) 75.0 and over 70.0 - 74.9 65.0 - 69.9 60.0 - 64.9 55.0 - 59.9



London Borough of Havering



#### Bretons Outdoor Recreation Centre



1. Coronation Gardens





2. Cottons Park



#### 3. Dagnam Park





4. Grenfell Park



5. Harrow Lodge Park



# 6. King George's Playing Field



7. Lodge Farm Park



8. Raphael Park



# 9. Rise Park



10. Spring Farm Park



11. St Andrews Park



#### 13. Upminster Park



#### 14. Havering Country Park



#### 15. Bedford's Park



#### 16. Pyrgo Park



# 17. Central Park / Paine's Brook



18. Chatteris Avenue - park nearby



#### 19. Lawns Park



20. Gidea Park Sports Ground



21. Tylers Wood



#### 22. Harold Wood Park



#### 23. Haynes Park



24. Platford Swan Pond and Park



# 25. Ardleigh Green



#### 26. Cottons Park



27. Hylands Park



# 28. Gaynes Parkway



#### 29. Clockhouse Gardens



#### 30. Thames Chase Forest



#### 31. Rainham Marshes Nature Reserve



32. Russell's Lake and Park



33. Bonnetts Wood / Parklands Open Space



#### 34. Berwick Glades



# 35. Belhus Woods Country Park