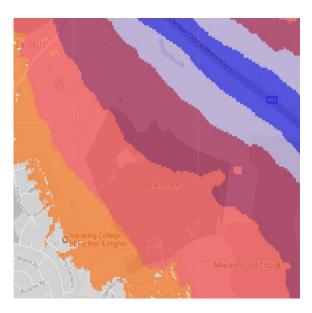

The key to the traffic noise maps is shown here to the right. Orange denotes noise of 55 decibels (dB). Louder noises are denoted by reds and blues with dark blue showing the loudest. Where the maps appear with no colour and are just grey, this means there is no traffic noise of 55dB or above.

Average noise level (dB) 75.0 and over 70.0 - 74.9 65.0 - 69.9 60.0 - 64.9 55.0 - 59.9

London Borough of Havering

#### 3. Dagnam Park

4. Grenfell Park

5. Harrow Lodge Park