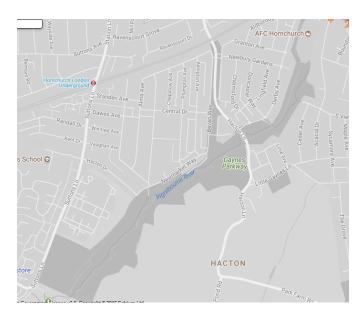

9.9 60.0 - 64.9 55.0 - 59.9



London Borough of Havering



#### Bretons Outdoor Recreation Centre



1. Coronation Gardens





2. Cottons Park



#### 3. Dagnam Park





4. Grenfell Park



5. Harrow Lodge Park



# 6. King George's Playing Field



7. Lodge Farm Park



8. Raphael Park



# 9. Rise Park



10. Spring Farm Park



11. St Andrews Park



#### 13. Upminster Park



#### 14. Havering Country Park



#### 15. Bedford's Park



#### 16. Pyrgo Park



# 17. Central Park / Paine's Brook



18. Chatteris Avenue - park nearby



#### 19. Lawns Park



20. Gidea Park Sports Ground



21. Tylers Wood



#### 22. Harold Wood Park



#### 23. Haynes Park



24. Platford Swan Pond and Park



# 25. Ardleigh Green



#### 26. Cottons Park



27. Hylands Park



# 28. Gaynes Parkway



#### 29. Clockhouse Gardens



#### 30. Thames Chase Forest



#### 31. Rainham Marshes Nature Reserve



32. Russell's Lake and Park



33. Bonnetts Wood / Parklands Open Space



#### 34. Berwick Glades



# 35. Belhus Woods Country Park