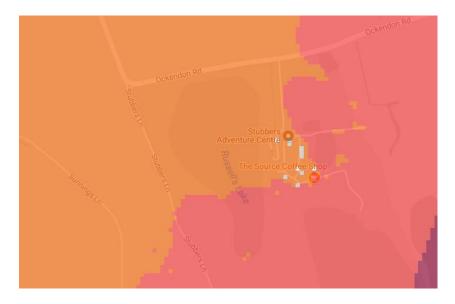

#### 31. Rainham Marshes Nature Reserve

32. Russell's Lake and Park

33. Bonnetts Wood / Parklands Open Space