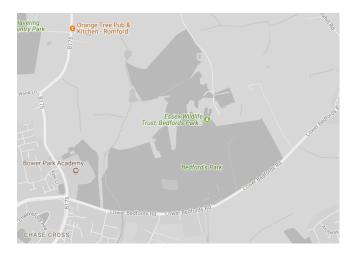

he key to the traffic noise maps is shown here to the right. Orange denotes noise of 55 decibels (dB). Louder noises are denoted by reds and blues with dark blue showing the loudest. Where the maps appear with no colour and are just grey, this means there is no traffic noise of 55dB or above.

Average noise level (dB) 75.0 and over 70.0 - 74.9 65.0 - 69.9 60.0 - 64.9 55.0 - 59.9



London Borough of Havering



#### Bretons Outdoor Recreation Centre



1. Coronation Gardens





2. Cottons Park



#### 3. Dagnam Park





4. Grenfell Park



5. Harrow Lodge Park



# 6. King George's Playing Field



7. Lodge Farm Park



8. Raphael Park



# 9. Rise Park



10. Spring Farm Park



11. St Andrews Park



#### 13. Upminster Park



#### 14. Havering Country Park



#### 15. Bedford's Park



#### 16. Pyrgo Park



# 17. Central Park / Paine's Brook



18. Chatteris Avenue - park nearby



#### 19. Lawns Park



20. Gidea Park Sports Ground



21. Tylers Wood



#### 22. Harold Wood Park



#### 23. Haynes Park



24. Platford Swan Pond and Park



# 25. Ardleigh Green



#### 26. Cottons Park



27. Hylands Park



# 28. Gaynes Parkway



#### 29. Clockhouse Gardens



#### 30. Thames Chase Forest



#### 31. Rainham Marshes Nature Reserve



32. Russell's Lake and Park



33. Bonnetts Wood / Parklands Open Space



#### 34. Berwick Glades



# 35. Belhus Woods Country Park