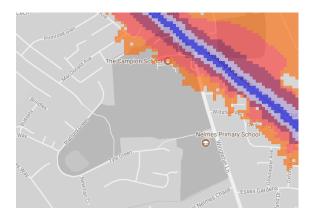

#### 22. Harold Wood Park

The key to the traffic noise maps is shown here to the right. Orange denotes noise of 55 decibels (dB). Louder noises are denoted by reds and blues with dark blue showing the loudest. Where the maps appear with no colour and are just grey, this means there is no traffic noise of 55dB or above.

Average noise level (dB) 75.0 and over 70.0 - 74.9 65.0 - 69.9 60.0 - 64.9 55.0 - 59.9

London Borough of Havering