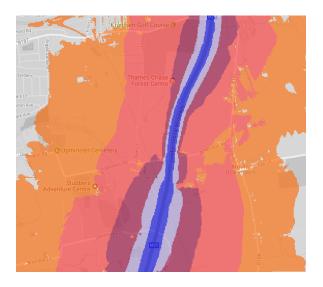

## Bretons Outdoor Recreation Centre



1. Coronation Gardens





2. Cottons Park



#### 3. Dagnam Park





4. Grenfell Park



5. Harrow Lodge Park



# 6. King George's Playing Field



7. Lodge Farm Park



8. Raphael Park



# 9. Rise Park



10. Spring Farm Park



11. St Andrews Park



#### 13. Upminster Park



#### 14. Havering Country Park



#### 15. Bedford's Park



#### 16. Pyrgo Park



# 17. Central Park / Paine's Brook



18. Chatteris Avenue - park nearby



#### 19. Lawns Park



20. Gidea Park Sports Ground



21. Tylers Wood



#### 22. Harold Wood Park



#### 23. Haynes Park



24. Platford Swan Pond and Park



# 25. Ardleigh Green



#### 26. Cottons Park



27. Hylands Park



# 28. Gaynes Parkway



#### 29. Clockhouse Gardens



#### 30. Thames Chase Forest



#### 31. Rainham Marshes Nature Reserve



32. Russell's Lake and Park



33. Bonnetts Wood / Parklands Open Space



#### 34. Berwick Glades



# 35. Belhus Woods Country Park