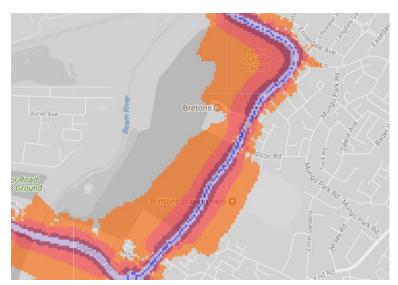

ondon Boroughs. These were created as part of research into the impact of traffic noise in London's parks. They should be read in conjunction with the main report and data analysis which are available at <a href="http://www.cprelondon.org.uk/resources/item/2390-noiseinparks">http://www.cprelondon.org.uk/resources/item/2390-noiseinparks</a>.

The key to the traffic noise maps is shown here to the right. Orange denotes noise of 55 decibels (dB). Louder noises are denoted by reds and blues with dark blue showing the loudest. Where the maps appear with no colour and are just grey, this means there is no traffic noise of 55dB or above.

Average noise level (dB) 75.0 and over 70.0 - 74.9 65.0 - 69.9 60.0 - 64.9 55.0 - 59.9



London Borough of Havering



#### Bretons Outdoor Recreation Centre



1. Coronation Gardens





2. Cottons Park



#### 3. Dagnam Park





4. Grenfell Park



5. Harrow Lodge Park



# 6. King George's Playing Field



7. Lodge Farm Park



8. Raphael Park



# 9. Rise Park



10. Spring Farm Park



11. St Andrews Park



#### 13. Upminster Park



#### 14. Havering Country Park



#### 15. Bedford's Park



#### 16. Pyrgo Park



# 17. Central Park / Paine's Brook



18. Chatteris Avenue - park nearby



#### 19. Lawns Park



20. Gidea Park Sports Ground



21. Tylers Wood



#### 22. Harold Wood Park



#### 23. Haynes Park



24. Platford Swan Pond and Park



# 25. Ardleigh Green



#### 26. Cottons Park



27. Hylands Park



# 28. Gaynes Parkway



#### 29. Clockhouse Gardens



#### 30. Thames Chase Forest



#### 31. Rainham Marshes Nature Rese