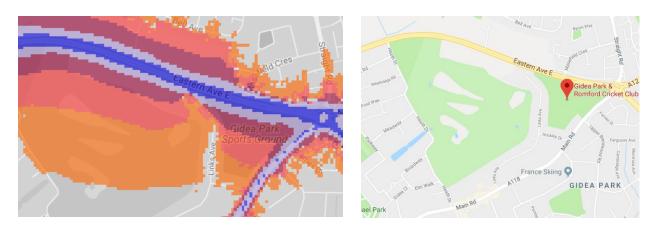

rk blue showing the loudest. Where the maps appear with no colour and are just grey, this means there is no traffic noise of 55dB or above.

Average noise level (dB) 75.0 and over 70.0 - 74.9 65.0 - 69.9 60.0 - 64.9 55.0 - 59.9



London Borough of Havering



#### Bretons Outdoor Recreation Centre



1. Coronation Gardens





2. Cottons Park



#### 3. Dagnam Park





4. Grenfell Park



5. Harrow Lodge Park



# 6. King George's Playing Field



7. Lodge Farm Park



8. Raphael Park



# 9. Rise Park



10. Spring Farm Park



11. St Andrews Park



#### 13. Upminster Park



#### 14. Havering Country Park



#### 15. Bedford's Park



#### 16. Pyrgo Park



# 17. Central Park / Paine's Brook



18. Chatteris Avenue - park nearby



#### 19. Lawns Park



20. Gidea Park Sports Ground



21. Tylers Wood



#### 22. Harold Wood Park



#### 23. Haynes Park



24. Platford Swan Pond and Park



# 25. Ardleigh Green



#### 26. Cottons Park



27. Hylands Park



# 28. Gaynes Parkway



#### 29. Clockhouse Gardens



#### 30. Thames Chase Forest



#### 31. Rainham Marshes Nature Reserve



32. Russell's Lake and Park



33. Bonnetts Wood / Parklands Open Space



#### 34. Berwick Glades



# 35. Belhus Woods Country Park