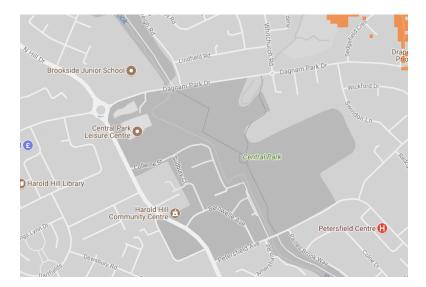

Orange denotes noise of 55 decibels (dB). Louder noises are denoted by reds and blues with dark blue showing the loudest. Where the maps appear with no colour and are just grey, this means there is no traffic noise of 55dB or above.

Average noise level (dB) 75.0 and over 70.0 - 74.9 65.0 - 69.9 60.0 - 64.9 55.0 - 59.9



London Borough of Havering



#### Bretons Outdoor Recreation Centre



1. Coronation Gardens





2. Cottons Park



#### 3. Dagnam Park





4. Grenfell Park



5. Harrow Lodge Park



# 6. King George's Playing Field



7. Lodge Farm Park



8. Raphael Park



# 9. Rise Park



10. Spring Farm Park



11. St Andrews Park



#### 13. Upminster Park



#### 14. Havering Country Park



#### 15. Bedford's Park



#### 16. Pyrgo Park



# 17. Central Park / Paine's Brook



18. Chatteris Avenue - park nearby



#### 19. Lawns Park



20. Gidea Park Sports Ground



21. Tylers Wood



#### 22. Harold Wood Park



#### 23. Haynes Park



24. Platford Swan Pond and Park



# 25. Ardleigh Green



#### 26. Cottons Park



27. Hylands Park



# 28. Gaynes Parkway



#### 29. Clockhouse Gardens



#### 30. Thames Chase Forest



#### 31. Rainham Marshes Nature Reserve



32. Russell's Lake and Park



33. Bonnetts Wood / Parklands Open Space



#### 34. Berwick Glades



# 35. Belhus Woods Country Park