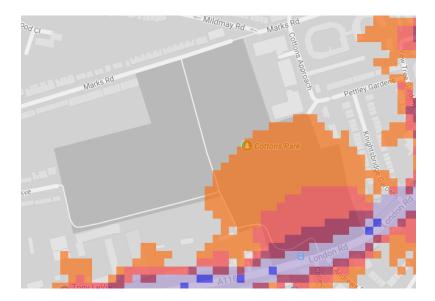

evel (dB) 75.0 and over 70.0 - 74.9 65.0 - 69.9 60.0 - 64.9 55.0 - 59.9



London Borough of Havering



#### Bretons Outdoor Recreation Centre



1. Coronation Gardens





2. Cottons Park



#### 3. Dagnam Park





4. Grenfell Park



5. Harrow Lodge Park



# 6. King George's Playing Field



7. Lodge Farm Park



8. Raphael Park



# 9. Rise Park



10. Spring Farm Park



11. St Andrews Park



#### 13. Upminster Park



#### 14. Havering Country Park



#### 15. Bedford's Park



#### 16. Pyrgo Park



# 17. Central Park / Paine's Brook



18. Chatteris Avenue - park nearby



#### 19. Lawns Park



20. Gidea Park Sports Ground



21. Tylers Wood



#### 22. Harold Wood Park



#### 23. Haynes Park



24. Platford Swan Pond and Park



# 25. Ardleigh Green



#### 26. Cottons Park



27. Hylands Park



# 28. Gaynes Parkway



#### 29. Clockhouse Gardens



#### 30. Thames Chase Forest



#### 31. Rainham Marshes Nature Reserve



32. Russell's Lake and Park



33. Bonnetts Wood / Parklands Open Space



#### 34. Berwick Glades



# 35. Belhus Woods Country Park