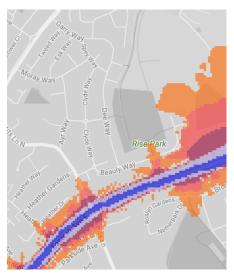

f="http://www.cprelondon.org.uk/resources/item/2390-noiseinparks">http://www.cprelondon.org.uk/resources/item/2390-noiseinparks</a>.

The key to the traffic noise maps is shown here to the right. Orange denotes noise of 55 decibels (dB). Louder noises are denoted by reds and blues with dark blue showing the loudest. Where the maps appear with no colour and are just grey, this means there is no traffic noise of 55dB or above.

Average noise level (dB) 75.0 and over 70.0 - 74.9 65.0 - 69.9 60.0 - 64.9 55.0 - 59.9



London Borough of Havering



#### Bretons Outdoor Recreation Centre



1. Coronation Gardens





2. Cottons Park



#### 3. Dagnam Park





4. Grenfell Park



5. Harrow Lodge Park



# 6. King George's Playing Field



7. Lodge Farm Park



8. Raphael Park



# 9. Rise Park



10. Spring Farm Park



11. St Andrews Park



#### 13. Upminster Park



#### 14. Havering Country Park



#### 15. Bedford's Park



#### 16. Pyrgo Park



# 17. Central Park / Paine's Brook



18. Chatteris Avenue - park nearby



#### 19. Lawns Park



20. Gidea Park Sports Ground



21. Tylers Wood



#### 22. Harold Wood Park



#### 23. Haynes Park



24. Platford Swan Pond and Park



# 25. Ardleigh Green



#### 26. Cottons Park



27. Hylands Park



# 28. Gaynes Parkway



#### 29. Clockhouse Gardens



#### 30. Thames Chase Forest



#### 31. Rainham Marshes Nature Reserve



32. Russell's Lake and Park



33. Bonnetts Wood / Parklands Open Space



#### 34. Berwick Glades



# 35. Belhus Woods Country Park