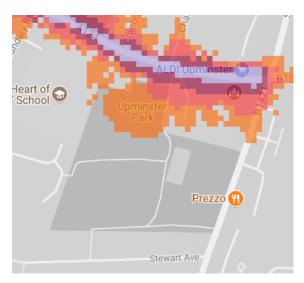

ww.cprelondon.org.uk/resources/item/2390-noiseinparks</a>.

The key to the traffic noise maps is shown here to the right. Orange denotes noise of 55 decibels (dB). Louder noises are denoted by reds and blues with dark blue showing the loudest. Where the maps appear with no colour and are just grey, this means there is no traffic noise of 55dB or above.

Average noise level (dB) 75.0 and over 70.0 - 74.9 65.0 - 69.9 60.0 - 64.9 55.0 - 59.9



London Borough of Havering



#### Bretons Outdoor Recreation Centre



1. Coronation Gardens





2. Cottons Park



#### 3. Dagnam Park





4. Grenfell Park



5. Harrow Lodge Park



# 6. King George's Playing Field



7. Lodge Farm Park



8. Raphael Park



# 9. Rise Park



10. Spring Farm Park



11. St Andrews Park



#### 13. Upminster Park



#### 14. Havering Country Park



#### 15. Bedford's Park



#### 16. Pyrgo Park



# 17. Central Park / Paine's Brook



18. Chatteris Avenue - park nearby



#### 19. Lawns Park



20. Gidea Park Sports Ground



21. Tylers Wood



#### 22. Harold Wood Park



#### 23. Haynes Park



24. Platford Swan Pond and Park



# 25. Ardleigh Green



#### 26. Cottons Park



27. Hylands Park



# 28. Gaynes Parkway



#### 29. Clockhouse Gardens



#### 30. Thames Chase Forest



#### 31. Rainham Marshes Nature Reserve



32. Russell's Lake and Park



33. Bonnetts Wood / Parklands Open Space



#### 34. Berwick Glades



# 35. Belhus Woods Country Park