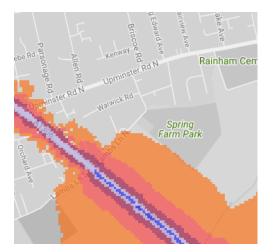

.org.uk/resources/item/2390-noiseinparks">http://www.cprelondon.org.uk/resources/item/2390-noiseinparks</a>.

The key to the traffic noise maps is shown here to the right. Orange denotes noise of 55 decibels (dB). Louder noises are denoted by reds and blues with dark blue showing the loudest. Where the maps appear with no colour and are just grey, this means there is no traffic noise of 55dB or above.

Average noise level (dB) 75.0 and over 70.0 - 74.9 65.0 - 69.9 60.0 - 64.9 55.0 - 59.9



London Borough of Havering



#### Bretons Outdoor Recreation Centre



1. Coronation Gardens





2. Cottons Park



#### 3. Dagnam Park





4. Grenfell Park



5. Harrow Lodge Park



# 6. King George's Playing Field



7. Lodge Farm Park



8. Raphael Park



# 9. Rise Park



10. Spring Farm Park



11. St Andrews Park



#### 13. Upminster Park



#### 14. Havering Country Park



#### 15. Bedford's Park



#### 16. Pyrgo Park



# 17. Central Park / Paine's Brook



18. Chatteris Avenue - park nearby



#### 19. Lawns Park



20. Gidea Park Sports Ground



21. Tylers Wood



#### 22. Harold Wood Park



#### 23. Haynes Park



24. Platford Swan Pond and Park



# 25. Ardleigh Green



#### 26. Cottons Park



27. Hylands Park



# 28. Gaynes Parkway



#### 29. Clockhouse Gardens



#### 30. Thames Chase Forest



#### 31. Rainham Marshes Nature Reserve



32. Russell's Lake and Park



33. Bonnetts Wood / Parklands Open Space



#### 34. Berwick Glades



# 35. Belhus Woods Country Park