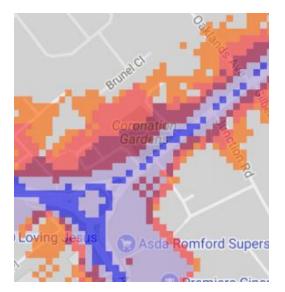

e created as part of research into the impact of traffic noise in London's parks. They should be read in conjunction with the main report and data analysis which are available at <a href="http://www.cprelondon.org.uk/resources/item/2390-noiseinparks">http://www.cprelondon.org.uk/resources/item/2390-noiseinparks</a>.

The key to the traffic noise maps is shown here to the right. Orange denotes noise of 55 decibels (dB). Louder noises are denoted by reds and blues with dark blue showing the loudest. Where the maps appear with no colour and are just grey, this means there is no traffic noise of 55dB or above.

Average noise level (dB) 75.0 and over 70.0 - 74.9 65.0 - 69.9 60.0 - 64.9 55.0 - 59.9



London Borough of Havering



#### Bretons Outdoor Recreation Centre



1. Coronation Gardens





2. Cottons Park



#### 3. Dagnam Park





4. Grenfell Park



5. Harrow Lodge Park



# 6. King George's Playing Field



7. Lodge Farm Park



8. Raphael Park



# 9. Rise Park



10. Spring Farm Park



11. St Andrews Park



#### 13. Upminster Park



#### 14. Havering Country Park



#### 15. Bedford's Park



#### 16. Pyrgo Park



# 17. Central Park / Paine's Brook



18. Chatteris Avenue - park nearby



#### 19. Lawns Park



20. Gidea Park Sports Ground



21. Tylers Wood



#### 22. Harold Wood Park



#### 23. Haynes Park



24. Platford Swan Pond and Park



# 25. Ardleigh Green



#### 26. Cottons Park



27. Hylands Park



# 28. Gaynes Parkway



#### 29. Clockhouse Gardens



#### 30. Thames Chase Forest



#### 31. Rainham Marshes Nature Reserve



32. Russell's Lake