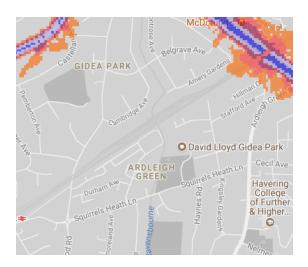

#### 23. Haynes Park

24. Platford Swan Pond and Park

# 25. Ardleigh Green

The key to the traffic noise maps is shown here to the right. Orange denotes noise of 55 decibels (dB). Louder noises are denoted by reds and blues with dark blue showing the loudest. Where the maps appear with no colour and are just grey, this means there is no traffic noise of 55dB or above.

Average noise level (dB) 75.0 and over 70.0 - 74.9 65.0 - 69.9 60.0 - 64.9 55.0 - 59.9

London Borough of Havering