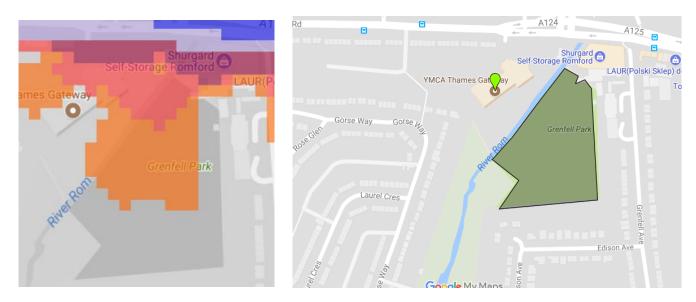

The key to the traffic noise maps is shown here to the right. Orange denotes noise of 55 decibels (dB). Louder noises are denoted by reds and blues with dark blue showing the loudest. Where the maps appear with no colour and are just grey, this means there is no traffic noise of 55dB or above.

Average noise level (dB) 75.0 and over 70.0 - 74.9 65.0 - 69.9 60.0 - 64.9 55.0 - 59.9

London Borough of Havering

#### 3. Dagnam Park

4. Grenfell Park

5. Harrow Lodge Park