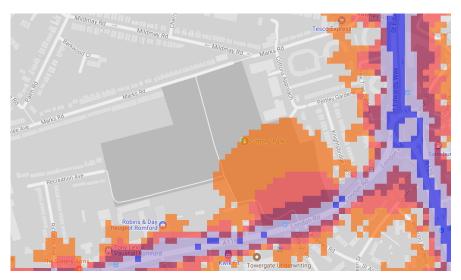

The key to the traffic noise maps is shown here to the right. Orange denotes noise of 55 decibels (dB). Louder noises are denoted by reds and blues with dark blue showing the loudest. Where the maps appear with no colour and are just grey, this means there is no traffic noise of 55dB or above.

Average noise level (dB) 75.0 and over 70.0 - 74.9 65.0 - 69.9 60.0 - 64.9 55.0 - 59.9

London Borough of Havering

# 6. King George's Playing Field

7. Lodge Farm Park

8. Raphael Park