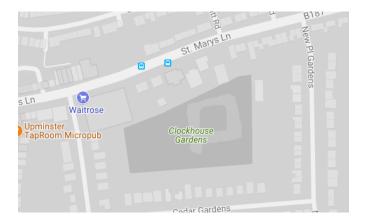

London Borough of Havering



#### Bretons Outdoor Recreation Centre



1. Coronation Gardens





2. Cottons Park



#### 3. Dagnam Park





4. Grenfell Park



5. Harrow Lodge Park



# 6. King George's Playing Field



7. Lodge Farm Park



8. Raphael Park



# 9. Rise Park



10. Spring Farm Park



11. St Andrews Park



#### 13. Upminster Park



#### 14. Havering Country Park



#### 15. Bedford's Park



#### 16. Pyrgo Park



# 17. Central Park / Paine's Brook



18. Chatteris Avenue - park nearby



#### 19. Lawns Park



20. Gidea Park Sports Ground



21. Tylers Wood



#### 22. Harold Wood Park



#### 23. Haynes Park



24. Platford Swan Pond and Park



# 25. Ardleigh Green



#### 26. Cottons Park



27. Hylands Park



# 28. Gaynes Parkway



#### 29. Clockhouse Gardens



#### 30. Thames Chase Forest



#### 31. Rainham Marshes Nature Reserve



32. Russell's Lake and Park



33. Bonnetts Wood / Parklands Open Space



#### 34. Berwick Glades



# 35. Belhus Woods Country Park