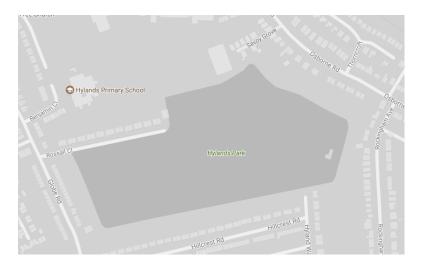

ver 70.0 - 74.9 65.0 - 69.9 60.0 - 64.9 55.0 - 59.9



London Borough of Havering



#### Bretons Outdoor Recreation Centre



1. Coronation Gardens





2. Cottons Park



#### 3. Dagnam Park





4. Grenfell Park



5. Harrow Lodge Park



# 6. King George's Playing Field



7. Lodge Farm Park



8. Raphael Park



# 9. Rise Park



10. Spring Farm Park



11. St Andrews Park



#### 13. Upminster Park



#### 14. Havering Country Park



#### 15. Bedford's Park



#### 16. Pyrgo Park



# 17. Central Park / Paine's Brook



18. Chatteris Avenue - park nearby



#### 19. Lawns Park



20. Gidea Park Sports Ground



21. Tylers Wood



#### 22. Harold Wood Park



#### 23. Haynes Park



24. Platford Swan Pond and Park



# 25. Ardleigh Green



#### 26. Cottons Park



27. Hylands Park



# 28. Gaynes Parkway



#### 29. Clockhouse Gardens



#### 30. Thames Chase Forest



#### 31. Rainham Marshes Nature Reserve



32. Russell's Lake and Park



33. Bonnetts Wood / Parklands Open Space



#### 34. Berwick Glades



# 35. Belhus Woods Country Park