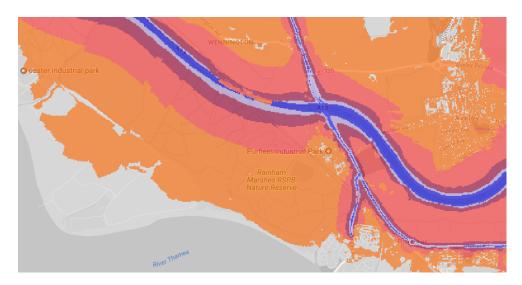

#### 31. Rainham Marshes Nature Reserve

32. Russell's Lake and Park

33. Bonnetts Wood / Parklands Open Space