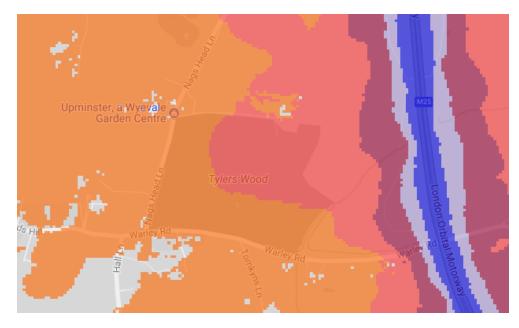

loudest. Where the maps appear with no colour and are just grey, this means there is no traffic noise of 55dB or above.

Average noise level (dB) 75.0 and over 70.0 - 74.9 65.0 - 69.9 60.0 - 64.9 55.0 - 59.9



London Borough of Havering



#### Bretons Outdoor Recreation Centre



1. Coronation Gardens





2. Cottons Park



#### 3. Dagnam Park





4. Grenfell Park



5. Harrow Lodge Park



# 6. King George's Playing Field



7. Lodge Farm Park



8. Raphael Park



# 9. Rise Park



10. Spring Farm Park



11. St Andrews Park



#### 13. Upminster Park



#### 14. Havering Country Park



#### 15. Bedford's Park



#### 16. Pyrgo Park



# 17. Central Park / Paine's Brook



18. Chatteris Avenue - park nearby



#### 19. Lawns Park



20. Gidea Park Sports Ground



21. Tylers Wood



#### 22. Harold Wood Park



#### 23. Haynes Park



24. Platford Swan Pond and Park



# 25. Ardleigh Green



#### 26. Cottons Park



27. Hylands Park



# 28. Gaynes Parkway



#### 29. Clockhouse Gardens



#### 30. Thames Chase Forest



#### 31. Rainham Marshes Nature Reserve



32. Russell's Lake and Park



33. Bonnetts Wood / Parklands Open Space



#### 34. Berwick Glades



# 35. Belhus Woods Country Park