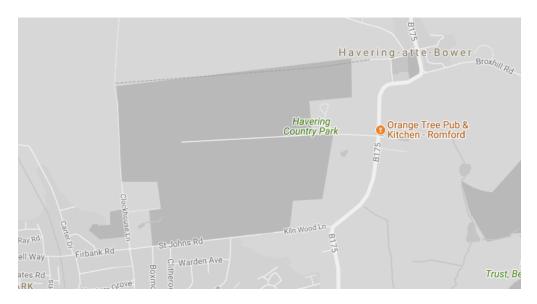

m/2390-noiseinparks</a>.

The key to the traffic noise maps is shown here to the right. Orange denotes noise of 55 decibels (dB). Louder noises are denoted by reds and blues with dark blue showing the loudest. Where the maps appear with no colour and are just grey, this means there is no traffic noise of 55dB or above.

Average noise level (dB) 75.0 and over 70.0 - 74.9 65.0 - 69.9 60.0 - 64.9 55.0 - 59.9



London Borough of Havering



#### Bretons Outdoor Recreation Centre



1. Coronation Gardens





2. Cottons Park



#### 3. Dagnam Park





4. Grenfell Park



5. Harrow Lodge Park



# 6. King George's Playing Field



7. Lodge Farm Park



8. Raphael Park



# 9. Rise Park



10. Spring Farm Park



11. St Andrews Park



#### 13. Upminster Park



#### 14. Havering Country Park



#### 15. Bedford's Park



#### 16. Pyrgo Park



# 17. Central Park / Paine's Brook



18. Chatteris Avenue - park nearby



#### 19. Lawns Park



20. Gidea Park Sports Ground



21. Tylers Wood



#### 22. Harold Wood Park



#### 23. Haynes Park



24. Platford Swan Pond and Park



# 25. Ardleigh Green



#### 26. Cottons Park



27. Hylands Park



# 28. Gaynes Parkway



#### 29. Clockhouse Gardens



#### 30. Thames Chase Forest



#### 31. Rainham Marshes Nature Reserve



32. Russell's Lake and Park



33. Bonnetts Wood / Parklands Open Space



#### 34. Berwick Glades



# 35. Belhus Woods Country Park