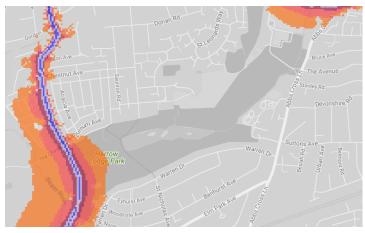

uld be read in conjunction with the main report and data analysis which are available at <a href="http://www.cprelondon.org.uk/resources/item/2390-noiseinparks">http://www.cprelondon.org.uk/resources/item/2390-noiseinparks</a>.

The key to the traffic noise maps is shown here to the right. Orange denotes noise of 55 decibels (dB). Louder noises are denoted by reds and blues with dark blue showing the loudest. Where the maps appear with no colour and are just grey, this means there is no traffic noise of 55dB or above.

Average noise level (dB) 75.0 and over 70.0 - 74.9 65.0 - 69.9 60.0 - 64.9 55.0 - 59.9



London Borough of Havering



#### Bretons Outdoor Recreation Centre



1. Coronation Gardens





2. Cottons Park



#### 3. Dagnam Park





4. Grenfell Park



5. Harrow Lodge Park



# 6. King George's Playing Field



7. Lodge Farm Park



8. Raphael Park



# 9. Rise Park



10. Spring Farm Park



11. St Andrews Park



#### 13. Upminster Park



#### 14. Havering Country Park



#### 15. Bedford's Park



#### 16. Pyrgo Park



# 17. Central Park / Paine's Brook



18. Chatteris Avenue - park nearby



#### 19. Lawns Park



20. Gidea Park Sports Ground



21. Tylers Wood



#### 22. Harold Wood Park



#### 23. Haynes Park



24. Platford Swan Pond and Park



# 25. Ardleigh Green



#### 26. Cottons Park



27. Hylands Park



# 28. Gaynes Parkway



#### 29. Clockhouse Gardens



#### 30. Thames Chase Forest



#### 31. Rainham Marshes Nature Reserve



32. Russell's Lake and Park



33. Bonnetts Wood / Parklands Open Space



#### 34. Berwick Glades



# 35.