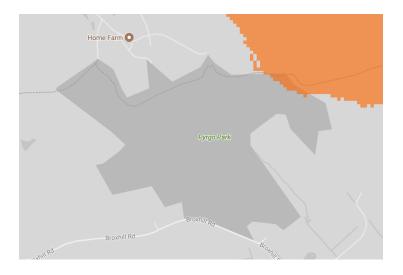

oise maps is shown here to the right. Orange denotes noise of 55 decibels (dB). Louder noises are denoted by reds and blues with dark blue showing the loudest. Where the maps appear with no colour and are just grey, this means there is no traffic noise of 55dB or above.

Average noise level (dB) 75.0 and over 70.0 - 74.9 65.0 - 69.9 60.0 - 64.9 55.0 - 59.9



London Borough of Havering



#### Bretons Outdoor Recreation Centre



1. Coronation Gardens





2. Cottons Park



#### 3. Dagnam Park





4. Grenfell Park



5. Harrow Lodge Park



# 6. King George's Playing Field



7. Lodge Farm Park



8. Raphael Park



# 9. Rise Park



10. Spring Farm Park



11. St Andrews Park



#### 13. Upminster Park



#### 14. Havering Country Park



#### 15. Bedford's Park



#### 16. Pyrgo Park



# 17. Central Park / Paine's Brook



18. Chatteris Avenue - park nearby



#### 19. Lawns Park



20. Gidea Park Sports Ground



21. Tylers Wood



#### 22. Harold Wood Park



#### 23. Haynes Park



24. Platford Swan Pond and Park



# 25. Ardleigh Green



#### 26. Cottons Park



27. Hylands Park



# 28. Gaynes Parkway



#### 29. Clockhouse Gardens



#### 30. Thames Chase Forest



#### 31. Rainham Marshes Nature Reserve



32. Russell's Lake and Park



33. Bonnetts Wood / Parklands Open Space



#### 34. Berwick Glades



# 35. Belhus Woods Country Park