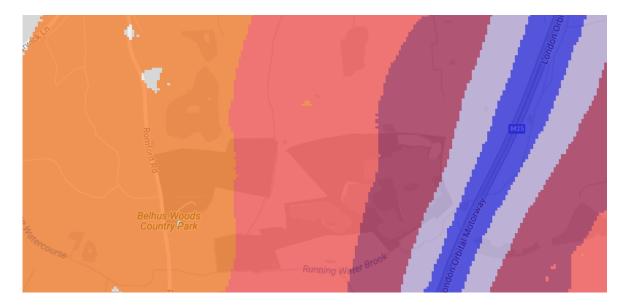

The key to the traffic noise maps is shown here to the right. Orange denotes noise of 55 decibels (dB). Louder noises are denoted by reds and blues with dark blue showing the loudest. Where the maps appear with no colour and are just grey, this means there is no traffic noise of 55dB or above.

Average noise level (dB) 75.0 and over 70.0 - 74.9 65.0 - 69.9 60.0 - 64.9 55.0 - 59.9

London Borough of Havering

# 35. Belhus Woods Country Park