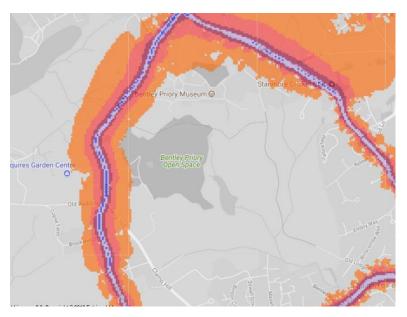

2390-noiseinparks">http://www.cprelondon.org.uk/resources/item/2390-noiseinparks</a>.

The key to the traffic noise maps is shown here to the right. Orange denotes noise of 55 decibels (dB). Louder noises are denoted by reds and blues with dark blue showing the loudest. Where the maps appear with no colour and are just grey, this means there is no traffic noise of 55dB or above.

## Average noise level (dB) 75.0 and over 70.0 - 74.9 65.0 - 69.9 60.0 - 64.9 55.0 - 59.9



**London Borough of Harrow** 

#### 1. Roxbourne Park



#### 2. West Harrow Recreation Ground



#### 3. Newton Park West and Newton Farm Ecology Park



#### 4. Alexandra Park





#### 5. Roxeth Recreation Ground



#### 6. Kenton Recreation Ground



#### 7. Headstone Manor Recreation Ground



#### 8. Bentley Priory



#### 9. Stanmore Country Park



#### 10. Canons Park



#### 11. ASL Cannons Park Playing Fields



#### 12. Chandos Recreation Ground



#### 13. William Ellis sports ground



#### 14. Queensbury Park



#### 15. Centenary Park



#### 16. Harrow Weald Recreation Ground



#### 17. Cleopatra Close Park



#### 18. Pinner Village Gardens



#### 19. Pinner Memorial Park



#### 20. Montesole Playing Fields



#### 21. Little Common



#### 22. Stanmore Marsh





#### 23. Playing Fields East of Marsh Lane



#### 24. Byron Rec



#### 25. The Grove Open Space





#### 26. Churchfields / Sports Fields (South of Whimore Rd)