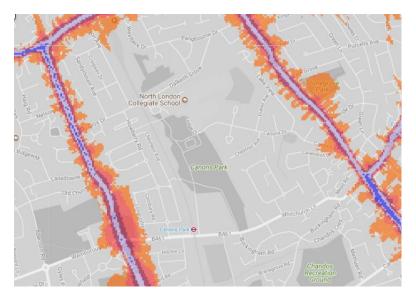

/item/2390-noiseinparks</a>.

The key to the traffic noise maps is shown here to the right. Orange denotes noise of 55 decibels (dB). Louder noises are denoted by reds and blues with dark blue showing the loudest. Where the maps appear with no colour and are just grey, this means there is no traffic noise of 55dB or above.

## Average noise level (dB) 75.0 and over 70.0 - 74.9 65.0 - 69.9 60.0 - 64.9 55.0 - 59.9



**London Borough of Harrow** 

#### 1. Roxbourne Park



#### 2. West Harrow Recreation Ground



#### 3. Newton Park West and Newton Farm Ecology Park



#### 4. Alexandra Park





#### 5. Roxeth Recreation Ground



#### 6. Kenton Recreation Ground



#### 7. Headstone Manor Recreation Ground



#### 8. Bentley Priory



#### 9. Stanmore Country Park



#### 10. Canons Park



#### 11. ASL Cannons Park Playing Fields



#### 12. Chandos Recreation Ground



#### 13. William Ellis sports ground



#### 14. Queensbury Park



#### 15. Centenary Park



#### 16. Harrow Weald Recreation Ground



#### 17. Cleopatra Close Park



#### 18. Pinner Village Gardens



#### 19. Pinner Memorial Park



#### 20. Montesole Playing Fields



#### 21. Little Common



#### 22. Stanmore Marsh





#### 23. Playing Fields East of Marsh Lane



#### 24. Byron Rec



#### 25. The Grove Open Space





#### 26. Churchfields / Sports Fields (South of Whimore Rd)