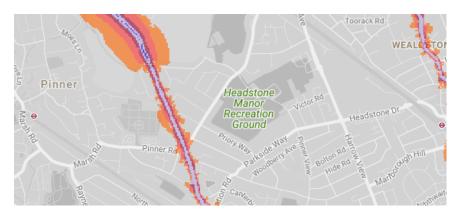

don.org.uk/resources/item/2390-noiseinparks">http://www.cprelondon.org.uk/resources/item/2390-noiseinparks</a>.

The key to the traffic noise maps is shown here to the right. Orange denotes noise of 55 decibels (dB). Louder noises are denoted by reds and blues with dark blue showing the loudest. Where the maps appear with no colour and are just grey, this means there is no traffic noise of 55dB or above.

## Average noise level (dB) 75.0 and over 70.0 - 74.9 65.0 - 69.9 60.0 - 64.9 55.0 - 59.9



**London Borough of Harrow** 

#### 1. Roxbourne Park



#### 2. West Harrow Recreation Ground



#### 3. Newton Park West and Newton Farm Ecology Park



#### 4. Alexandra Park





#### 5. Roxeth Recreation Ground



#### 6. Kenton Recreation Ground



#### 7. Headstone Manor Recreation Ground



#### 8. Bentley Priory



#### 9. Stanmore Country Park



#### 10. Canons Park



#### 11. ASL Cannons Park Playing Fields



#### 12. Chandos Recreation Ground



#### 13. William Ellis sports ground



#### 14. Queensbury Park



#### 15. Centenary Park



#### 16. Harrow Weald Recreation Ground



#### 17. Cleopatra Close Park



#### 18. Pinner Village Gardens



#### 19. Pinner Memorial Park



#### 20. Montesole Playing Fields



#### 21. Little Common



#### 22. Stanmore Marsh





#### 23. Playing Fields East of Marsh Lane



#### 24. Byron Rec



#### 25. The Grove Open Space





#### 26. Churchfields / Sports Fields (South of Whimore Rd)