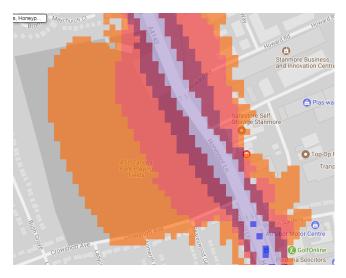

#### 9. Stanmore Country Park

The key to the traffic noise maps is shown here to the right. Orange denotes noise of 55 decibels (dB). Louder noises are denoted by reds and blues with dark blue showing the loudest. Where the maps appear with no colour and are just grey, this means there is no traffic noise of 55dB or above.