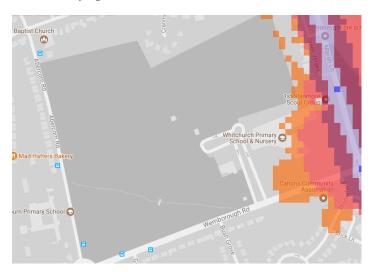

oxbourne Park



#### 2. West Harrow Recreation Ground



#### 3. Newton Park West and Newton Farm Ecology Park



#### 4. Alexandra Park





#### 5. Roxeth Recreation Ground



#### 6. Kenton Recreation Ground



#### 7. Headstone Manor Recreation Ground



#### 8. Bentley Priory



#### 9. Stanmore Country Park



#### 10. Canons Park



#### 11. ASL Cannons Park Playing Fields



#### 12. Chandos Recreation Ground



#### 13. William Ellis sports ground



#### 14. Queensbury Park



#### 15. Centenary Park



#### 16. Harrow Weald Recreation Ground



#### 17. Cleopatra Close Park



#### 18. Pinner Village Gardens



#### 19. Pinner Memorial Park



#### 20. Montesole Playing Fields



#### 21. Little Common



#### 22. Stanmore Marsh





#### 23. Playing Fields East of Marsh Lane



#### 24. Byron Rec



#### 25. The Grove Open Space





#### 26. Churchfields / Sports Fields (South of Whimore Rd)