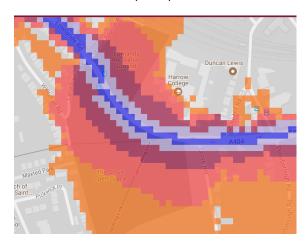

#### 3. Newton Park West and Newton Farm Ecology Park



#### 4. Alexandra Park





#### 5. Roxeth Recreation Ground



#### 6. Kenton Recreation Ground



#### 7. Headstone Manor Recreation Ground



#### 8. Bentley Priory



#### 9. Stanmore Country Park



#### 10. Canons Park



#### 11. ASL Cannons Park Playing Fields



#### 12. Chandos Recreation Ground



#### 13. William Ellis sports ground



#### 14. Queensbury Park



#### 15. Centenary Park



#### 16. Harrow Weald Recreation Ground



#### 17. Cleopatra Close Park



#### 18. Pinner Village Gardens



#### 19. Pinner Memorial Park



#### 20. Montesole Playing Fields



#### 21. Little Common



#### 22. Stanmore Marsh





#### 23. Playing Fields East of Marsh Lane



#### 24. Byron Rec



#### 25. The Grove Open Space





#### 26. Churchfields / Sports Fields (South of Whimore Rd)