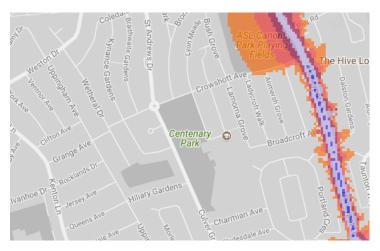

with dark blue showing the loudest. Where the maps appear with no colour and are just grey, this means there is no traffic noise of 55dB or above.

## Average noise level (dB) 75.0 and over 70.0 - 74.9 65.0 - 69.9 60.0 - 64.9 55.0 - 59.9



**London Borough of Harrow** 

#### 1. Roxbourne Park



#### 2. West Harrow Recreation Ground



#### 3. Newton Park West and Newton Farm Ecology Park



#### 4. Alexandra Park





#### 5. Roxeth Recreation Ground



#### 6. Kenton Recreation Ground



#### 7. Headstone Manor Recreation Ground



#### 8. Bentley Priory



#### 9. Stanmore Country Park



#### 10. Canons Park



#### 11. ASL Cannons Park Playing Fields



#### 12. Chandos Recreation Ground



#### 13. William Ellis sports ground



#### 14. Queensbury Park



#### 15. Centenary Park



#### 16. Harrow Weald Recreation Ground



#### 17. Cleopatra Close Park



#### 18. Pinner Village Gardens



#### 19. Pinner Memorial Park



#### 20. Montesole Playing Fields



#### 21. Little Common



#### 22. Stanmore Marsh





#### 23. Playing Fields East of Marsh Lane



#### 24. Byron Rec



#### 25. The Grove Open Space





#### 26. Churchfields / Sports Fields (South of Whimore Rd)