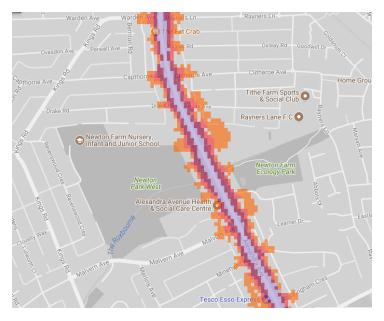

#### 3. Newton Park West and Newton Farm Ecology Park

The key to the traffic noise maps is shown here to the right. Orange denotes noise of 55 decibels (dB). Louder noises are denoted by reds and blues with dark blue showing the loudest. Where the maps appear with no colour and are just grey, this means there is no traffic noise of 55dB or above.

## Average noise level (dB) 75.0 and over 70.0 - 74.9 65.0 - 69.9 60.0 - 64.9 55.0 - 59.9

**London Borough of Harrow** 