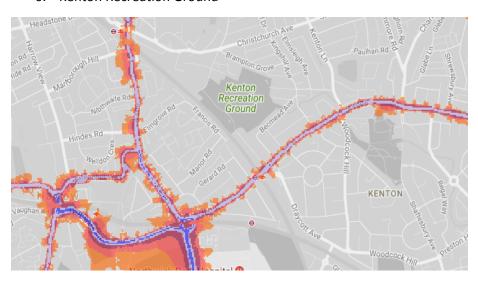

are available at <a href="http://www.cprelondon.org.uk/resources/item/2390-noiseinparks">http://www.cprelondon.org.uk/resources/item/2390-noiseinparks</a>.

The key to the traffic noise maps is shown here to the right. Orange denotes noise of 55 decibels (dB). Louder noises are denoted by reds and blues with dark blue showing the loudest. Where the maps appear with no colour and are just grey, this means there is no traffic noise of 55dB or above.

## Average noise level (dB) 75.0 and over 70.0 - 74.9 65.0 - 69.9 60.0 - 64.9 55.0 - 59.9



**London Borough of Harrow** 

#### 1. Roxbourne Park



#### 2. West Harrow Recreation Ground



#### 3. Newton Park West and Newton Farm Ecology Park



#### 4. Alexandra Park





#### 5. Roxeth Recreation Ground



#### 6. Kenton Recreation Ground



#### 7. Headstone Manor Recreation Ground



#### 8. Bentley Priory



#### 9. Stanmore Country Park



#### 10. Canons Park



#### 11. ASL Cannons Park Playing Fields



#### 12. Chandos Recreation Ground



#### 13. William Ellis sports ground



#### 14. Queensbury Park



#### 15. Centenary Park



#### 16. Harrow Weald Recreation Ground



#### 17. Cleopatra Close Park



#### 18. Pinner Village Gardens



#### 19. Pinner Memorial Park



#### 20. Montesole Playing Fields



#### 21. Little Common



#### 22. Stanmore Marsh





#### 23. Playing Fields East of Marsh Lane



#### 24. Byron Rec



#### 25. The Grove Open Space





#### 26. Churchfields / Sports Fields (South of Whimore Rd)