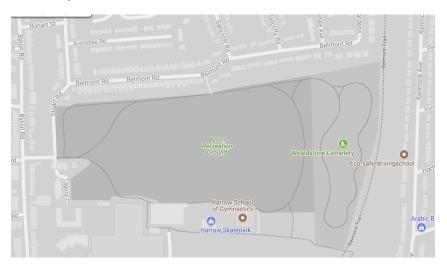

2. West Harrow Recreation Ground



#### 3. Newton Park West and Newton Farm Ecology Park



#### 4. Alexandra Park





#### 5. Roxeth Recreation Ground



#### 6. Kenton Recreation Ground



#### 7. Headstone Manor Recreation Ground



#### 8. Bentley Priory



#### 9. Stanmore Country Park



#### 10. Canons Park



#### 11. ASL Cannons Park Playing Fields



#### 12. Chandos Recreation Ground



#### 13. William Ellis sports ground



#### 14. Queensbury Park



#### 15. Centenary Park



#### 16. Harrow Weald Recreation Ground



#### 17. Cleopatra Close Park



#### 18. Pinner Village Gardens



#### 19. Pinner Memorial Park



#### 20. Montesole Playing Fields



#### 21. Little Common



#### 22. Stanmore Marsh





#### 23. Playing Fields East of Marsh Lane



#### 24. Byron Rec



#### 25. The Grove Open Space





#### 26. Churchfields / Sports Fields (South of Whimore Rd)