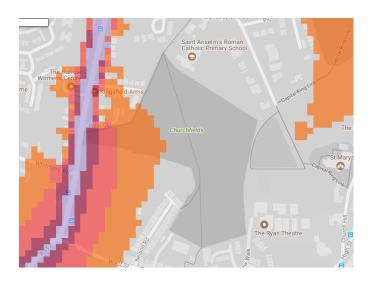

#### 26. Churchfields / Sports Fields (South of Whimore Rd)

The key to the traffic noise maps is shown here to the right. Orange denotes noise of 55 decibels (dB). Louder noises are denoted by reds and blues with dark blue showing the loudest. Where the maps appear with no colour and are just grey, this means there is no traffic noise of 55dB or above.