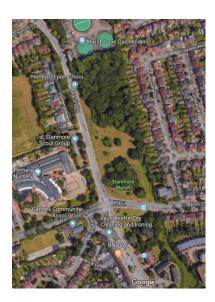

.9



**London Borough of Harrow** 

#### 1. Roxbourne Park



#### 2. West Harrow Recreation Ground



#### 3. Newton Park West and Newton Farm Ecology Park



#### 4. Alexandra Park





#### 5. Roxeth Recreation Ground



#### 6. Kenton Recreation Ground



#### 7. Headstone Manor Recreation Ground



#### 8. Bentley Priory



#### 9. Stanmore Country Park



#### 10. Canons Park



#### 11. ASL Cannons Park Playing Fields



#### 12. Chandos Recreation Ground



#### 13. William Ellis sports ground



#### 14. Queensbury Park



#### 15. Centenary Park



#### 16. Harrow Weald Recreation Ground



#### 17. Cleopatra Close Park



#### 18. Pinner Village Gardens



#### 19. Pinner Memorial Park



#### 20. Montesole Playing Fields



#### 21. Little Common



#### 22. Stanmore Marsh





#### 23. Playing Fields East of Marsh Lane



#### 24. Byron Rec



#### 25. The Grove Open Space





#### 26. Churchfields / Sports Fields (South of Whimore Rd)