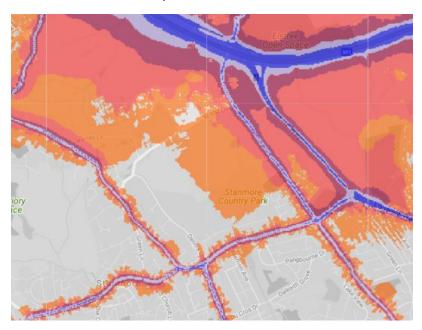

elondon.org.uk/resources/item/2390-noiseinparks</a>.

The key to the traffic noise maps is shown here to the right. Orange denotes noise of 55 decibels (dB). Louder noises are denoted by reds and blues with dark blue showing the loudest. Where the maps appear with no colour and are just grey, this means there is no traffic noise of 55dB or above.

## Average noise level (dB) 75.0 and over 70.0 - 74.9 65.0 - 69.9 60.0 - 64.9 55.0 - 59.9



**London Borough of Harrow** 

#### 1. Roxbourne Park



#### 2. West Harrow Recreation Ground



#### 3. Newton Park West and Newton Farm Ecology Park



#### 4. Alexandra Park





#### 5. Roxeth Recreation Ground



#### 6. Kenton Recreation Ground



#### 7. Headstone Manor Recreation Ground



#### 8. Bentley Priory



#### 9. Stanmore Country Park



#### 10. Canons Park



#### 11. ASL Cannons Park Playing Fields



#### 12. Chandos Recreation Ground



#### 13. William Ellis sports ground



#### 14. Queensbury Park



#### 15. Centenary Park



#### 16. Harrow Weald Recreation Ground



#### 17. Cleopatra Close Park



#### 18. Pinner Village Gardens



#### 19. Pinner Memorial Park



#### 20. Montesole Playing Fields



#### 21. Little Common



#### 22. Stanmore Marsh





#### 23. Playing Fields East of Marsh Lane



#### 24. Byron Rec



#### 25. The Grove Open Space





#### 26. Churchfields / Sports Fields (South of Whimore Rd)