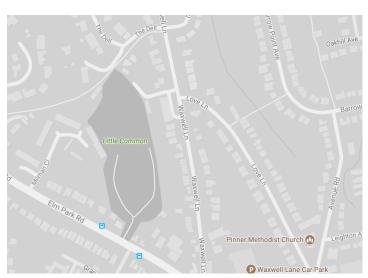

- 69.9 60.0 - 64.9 55.0 - 59.9



**London Borough of Harrow** 

#### 1. Roxbourne Park



#### 2. West Harrow Recreation Ground



#### 3. Newton Park West and Newton Farm Ecology Park



#### 4. Alexandra Park





#### 5. Roxeth Recreation Ground



#### 6. Kenton Recreation Ground



#### 7. Headstone Manor Recreation Ground



#### 8. Bentley Priory



#### 9. Stanmore Country Park



#### 10. Canons Park



#### 11. ASL Cannons Park Playing Fields



#### 12. Chandos Recreation Ground



#### 13. William Ellis sports ground



#### 14. Queensbury Park



#### 15. Centenary Park



#### 16. Harrow Weald Recreation Ground



#### 17. Cleopatra Close Park



#### 18. Pinner Village Gardens



#### 19. Pinner Memorial Park



#### 20. Montesole Playing Fields



#### 21. Little Common



#### 22. Stanmore Marsh





#### 23. Playing Fields East of Marsh Lane



#### 24. Byron Rec



#### 25. The Grove Open Space





#### 26. Churchfields / Sports Fields (South of Whimore Rd)