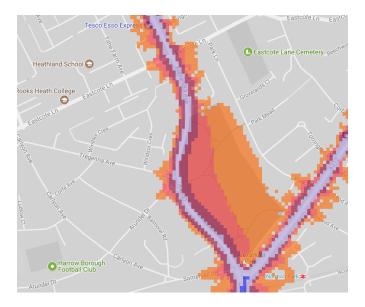

#### 1. Roxbourne Park

The key to the traffic noise maps is shown here to the right. Orange denotes noise of 55 decibels (dB). Louder noises are denoted by reds and blues with dark blue showing the loudest. Where the maps appear with no colour and are just grey, this means there is no traffic noise of 55dB or above.