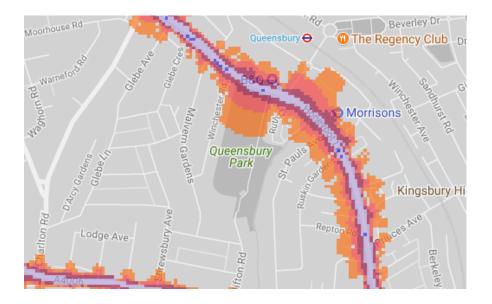

#### 14. Queensbury Park

The key to the traffic noise maps is shown here to the right. Orange denotes noise of 55 decibels (dB). Louder noises are denoted by reds and blues with dark blue showing the loudest. Where the maps appear with no colour and are just grey, this means there is no traffic noise of 55dB or above.