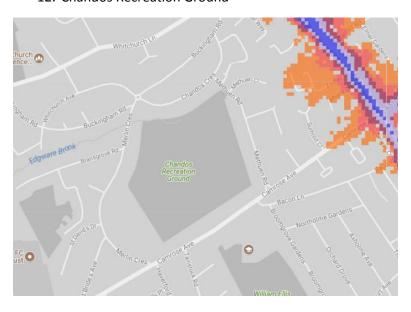

#### 12. Chandos Recreation Ground

The key to the traffic noise maps is shown here to the right. Orange denotes noise of 55 decibels (dB). Louder noises are denoted by reds and blues with dark blue showing the loudest. Where the maps appear with no colour and are just grey, this means there is no traffic noise of 55dB or above.