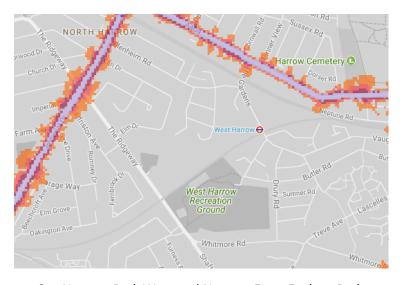

#### 2. West Harrow Recreation Ground

The key to the traffic noise maps is shown here to the right. Orange denotes noise of 55 decibels (dB). Louder noises are denoted by reds and blues with dark blue showing the loudest. Where the maps appear with no colour and are just grey, this means there is no traffic noise of 55dB or above.

## Average noise level (dB) 75.0 and over 70.0 - 74.9 65.0 - 69.9 60.0 - 64.9 55.0 - 59.9

**London Borough of Harrow** 