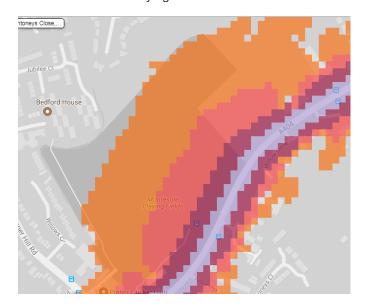

#### 19. Pinner Memorial Park

The key to the traffic noise maps is shown here to the right. Orange denotes noise of 55 decibels (dB). Louder noises are denoted by reds and blues with dark blue showing the loudest. Where the maps appear with no colour and are just grey, this means there is no traffic noise of 55dB or above.