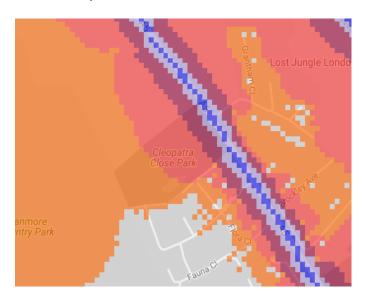

d are just grey, this means there is no traffic noise of 55dB or above.

## Average noise level (dB) 75.0 and over 70.0 - 74.9 65.0 - 69.9 60.0 - 64.9 55.0 - 59.9



**London Borough of Harrow** 

#### 1. Roxbourne Park



#### 2. West Harrow Recreation Ground



#### 3. Newton Park West and Newton Farm Ecology Park



#### 4. Alexandra Park





#### 5. Roxeth Recreation Ground



#### 6. Kenton Recreation Ground



#### 7. Headstone Manor Recreation Ground



#### 8. Bentley Priory



#### 9. Stanmore Country Park



#### 10. Canons Park



#### 11. ASL Cannons Park Playing Fields



#### 12. Chandos Recreation Ground



#### 13. William Ellis sports ground



#### 14. Queensbury Park



#### 15. Centenary Park



#### 16. Harrow Weald Recreation Ground



#### 17. Cleopatra Close Park



#### 18. Pinner Village Gardens



#### 19. Pinner Memorial Park



#### 20. Montesole Playing Fields



#### 21. Little Common



#### 22. Stanmore Marsh





#### 23. Playing Fields East of Marsh Lane



#### 24. Byron Rec



#### 25. The Grove Open Space





#### 26. Churchfields / Sports Fields (South of Whimore Rd)