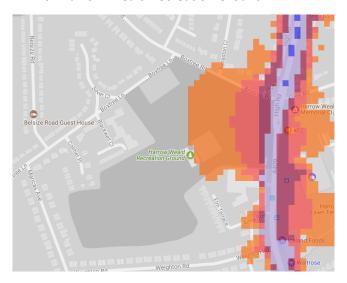

the maps appear with no colour and are just grey, this means there is no traffic noise of 55dB or above.

## Average noise level (dB) 75.0 and over 70.0 - 74.9 65.0 - 69.9 60.0 - 64.9 55.0 - 59.9



**London Borough of Harrow** 

#### 1. Roxbourne Park



#### 2. West Harrow Recreation Ground



#### 3. Newton Park West and Newton Farm Ecology Park



#### 4. Alexandra Park





#### 5. Roxeth Recreation Ground



#### 6. Kenton Recreation Ground



#### 7. Headstone Manor Recreation Ground



#### 8. Bentley Priory



#### 9. Stanmore Country Park



#### 10. Canons Park



#### 11. ASL Cannons Park Playing Fields



#### 12. Chandos Recreation Ground



#### 13. William Ellis sports ground



#### 14. Queensbury Park



#### 15. Centenary Park



#### 16. Harrow Weald Recreation Ground



#### 17. Cleopatra Close Park



#### 18. Pinner Village Gardens



#### 19. Pinner Memorial Park



#### 20. Montesole Playing Fields



#### 21. Little Common



#### 22. Stanmore Marsh





#### 23. Playing Fields East of Marsh Lane



#### 24. Byron Rec



#### 25. The Grove Open Space





#### 26. Churchfields / Sports Fields (South of Whimore Rd)