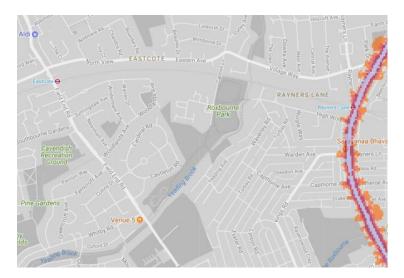

#### 1. Roxbourne Park

The key to the traffic noise maps is shown here to the right. Orange denotes noise of 55 decibels (dB). Louder noises are denoted by reds and blues with dark blue showing the loudest. Where the maps appear with no colour and are just grey, this means there is no traffic noise of 55dB or above.

## Average noise level (dB) 75.0 and over 70.0 - 74.9 65.0 - 69.9 60.0 - 64.9 55.0 - 59.9

**London Borough of Harrow** 