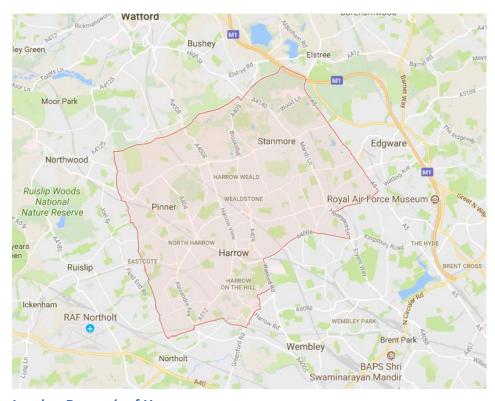

#### Harrow

#### May 2018

This document shows traffic noise maps for parks in the borough. The noise maps are taken from <a href="http://www.extrium.co.uk/noiseviewer.html">http://www.extrium.co.uk/noiseviewer.html</a>. Occasionally, google earth or google map images are included to help the reader identify where the park is located.

Similar documents are available for all London Boroughs. These were created as part of research into the impact of traffic noise in London's parks. They should be read in conjunction with the main report and data analysis which are available at <a href="http://www.cprelondon.org.uk/resources/item/2390-noiseinparks">http://www.cprelondon.org.uk/resources/item/2390-noiseinparks</a>.