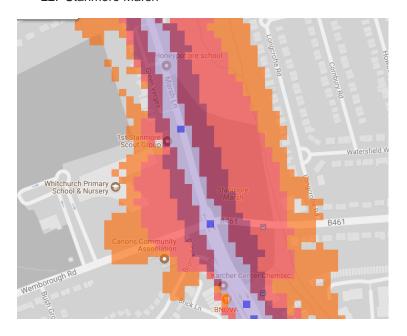

#### 22. Stanmore Marsh

The key to the traffic noise maps is shown here to the right. Orange denotes noise of 55 decibels (dB). Louder noises are denoted by reds and blues with dark blue showing the loudest. Where the maps appear with no colour and are just grey, this means there is no traffic noise of 55dB or above.