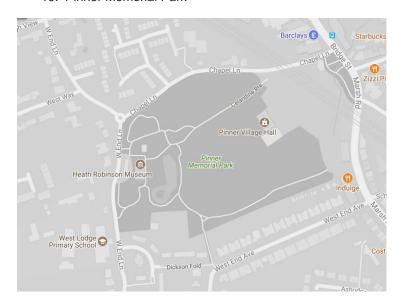

ve.

## Average noise level (dB) 75.0 and over 70.0 - 74.9 65.0 - 69.9 60.0 - 64.9 55.0 - 59.9



**London Borough of Harrow** 

#### 1. Roxbourne Park



#### 2. West Harrow Recreation Ground



#### 3. Newton Park West and Newton Farm Ecology Park



#### 4. Alexandra Park





#### 5. Roxeth Recreation Ground



#### 6. Kenton Recreation Ground



#### 7. Headstone Manor Recreation Ground



#### 8. Bentley Priory



#### 9. Stanmore Country Park



#### 10. Canons Park



#### 11. ASL Cannons Park Playing Fields



#### 12. Chandos Recreation Ground



#### 13. William Ellis sports ground



#### 14. Queensbury Park



#### 15. Centenary Park



#### 16. Harrow Weald Recreation Ground



#### 17. Cleopatra Close Park



#### 18. Pinner Village Gardens



#### 19. Pinner Memorial Park



#### 20. Montesole Playing Fields



#### 21. Little Common



#### 22. Stanmore Marsh





#### 23. Playing Fields East of Marsh Lane



#### 24. Byron Rec



#### 25. The Grove Open Space





#### 26. Churchfields / Sports Fields (South of Whimore Rd)