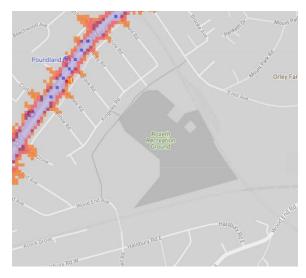

main report and data analysis which are available at <a href="http://www.cprelondon.org.uk/resources/item/2390-noiseinparks">http://www.cprelondon.org.uk/resources/item/2390-noiseinparks</a>.

The key to the traffic noise maps is shown here to the right. Orange denotes noise of 55 decibels (dB). Louder noises are denoted by reds and blues with dark blue showing the loudest. Where the maps appear with no colour and are just grey, this means there is no traffic noise of 55dB or above.

## Average noise level (dB) 75.0 and over 70.0 - 74.9 65.0 - 69.9 60.0 - 64.9 55.0 - 59.9



**London Borough of Harrow** 

#### 1. Roxbourne Park



#### 2. West Harrow Recreation Ground



#### 3. Newton Park West and Newton Farm Ecology Park



#### 4. Alexandra Park





#### 5. Roxeth Recreation Ground



#### 6. Kenton Recreation Ground



#### 7. Headstone Manor Recreation Ground



#### 8. Bentley Priory



#### 9. Stanmore Country Park



#### 10. Canons Park



#### 11. ASL Cannons Park Playing Fields



#### 12. Chandos Recreation Ground



#### 13. William Ellis sports ground



#### 14. Queensbury Park



#### 15. Centenary Park



#### 16. Harrow Weald Recreation Ground



#### 17. Cleopatra Close Park



#### 18. Pinner Village Gardens



#### 19. Pinner Memorial Park



#### 20. Montesole Playing Fields



#### 21. Little Common



#### 22. Stanmore Marsh





#### 23. Playing Fields East of Marsh Lane



#### 24. Byron Rec



#### 25. The Grove Open Space





#### 26. Churchfields / Sports Fields (South of Whimore Rd)