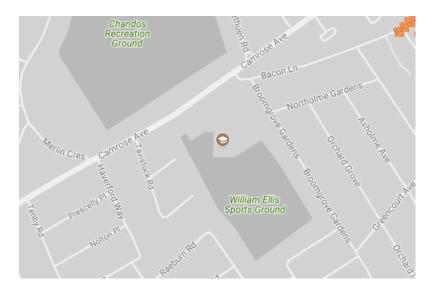

#### 13. William Ellis sports ground

The key to the traffic noise maps is shown here to the right. Orange denotes noise of 55 decibels (dB). Louder noises are denoted by reds and blues with dark blue showing the loudest. Where the maps appear with no colour and are just grey, this means there is no traffic noise of 55dB or above.