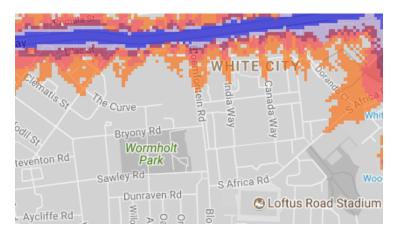

prelondon.org.uk/resources/item/2390-noiseinparks</a>.

The key to the traffic noise maps is shown here to the right. Orange denotes noise of 55 decibels (dB). Louder noises are denoted by reds and blues with dark blue showing the loudest. Where the maps appear with no colour and are just grey, this means there is no traffic noise of 55dB or above.

# Average noise level (dB) 75.0 and over 70.0 - 74.9 65.0 - 69.9 60.0 - 64.9 55.0 - 59.9



**London Borough of Hammersmith & Fulham** 

#### 1. South Park



### 2. Bishops Park



#### 3. Furnival Gardens





#### 4. Frank Banfield Park



# 5. St Paul's Green





# 6. Hurlingham Park



#### 7. William Parnell Park



#### 8. Ravenscourt Park



#### 9. Wormwood scrubs

#### 10. Little Wormwood Scrubs Recreation



#### 11. Wormholt Park



#### 12. Eel Brook Common



#### 13. Normand Park



#### 14. Lillie Road Recreation Ground





#### 15. Hammersmith Park



#### 16. Wendell Park



#### 17. Shepherd's Bush Green





#### 18. Parsons Green





#### 19. Loris Community Garden



#### 20. Brook Green





# 21. Bentworth Open Space





# 22. Imperial Park