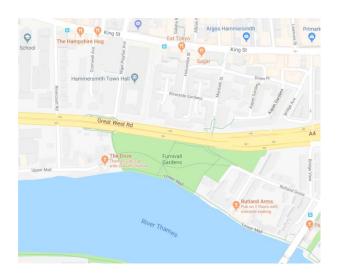

arch into the impact of traffic noise in London's parks. They should be read in conjunction with the main report and data analysis which are available at <a href="http://www.cprelondon.org.uk/resources/item/2390-noiseinparks">http://www.cprelondon.org.uk/resources/item/2390-noiseinparks</a>.

The key to the traffic noise maps is shown here to the right. Orange denotes noise of 55 decibels (dB). Louder noises are denoted by reds and blues with dark blue showing the loudest. Where the maps appear with no colour and are just grey, this means there is no traffic noise of 55dB or above.

# Average noise level (dB) 75.0 and over 70.0 - 74.9 65.0 - 69.9 60.0 - 64.9 55.0 - 59.9



**London Borough of Hammersmith & Fulham** 

#### 1. South Park



### 2. Bishops Park



#### 3. Furnival Gardens





#### 4. Frank Banfield Park



# 5. St Paul's Green





# 6. Hurlingham Park



#### 7. William Parnell Park



#### 8. Ravenscourt Park



#### 9. Wormwood scrubs

#### 10. Little Wormwood Scrubs Recreation



#### 11. Wormholt Park



#### 12. Eel Brook Common



#### 13. Normand Park



#### 14. Lillie Road Recreation Ground





#### 15. Hammersmith Park



#### 16. Wendell Park



#### 17. Shepherd's Bush Green





#### 18. Parsons Green





#### 19. Loris Community Garden



#### 20. Brook Green





# 21. Bentworth Open Space





# 22. Imperial Park