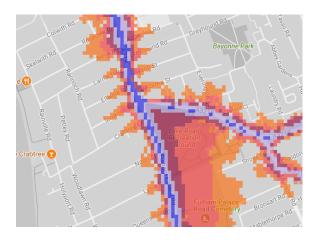

wn here to the right. Orange denotes noise of 55 decibels (dB). Louder noises are denoted by reds and blues with dark blue showing the loudest. Where the maps appear with no colour and are just grey, this means there is no traffic noise of 55dB or above.

# Average noise level (dB) 75.0 and over 70.0 - 74.9 65.0 - 69.9 60.0 - 64.9 55.0 - 59.9



**London Borough of Hammersmith & Fulham** 

#### 1. South Park



### 2. Bishops Park



#### 3. Furnival Gardens





#### 4. Frank Banfield Park



# 5. St Paul's Green





# 6. Hurlingham Park



#### 7. William Parnell Park



#### 8. Ravenscourt Park



#### 9. Wormwood scrubs

#### 10. Little Wormwood Scrubs Recreation



#### 11. Wormholt Park



#### 12. Eel Brook Common



#### 13. Normand Park



#### 14. Lillie Road Recreation Ground





#### 15. Hammersmith Park



#### 16. Wendell Park



#### 17. Shepherd's Bush Green





#### 18. Parsons Green





#### 19. Loris Community Garden



#### 20. Brook Green





# 21. Bentworth Open Space





# 22. Imperial Park