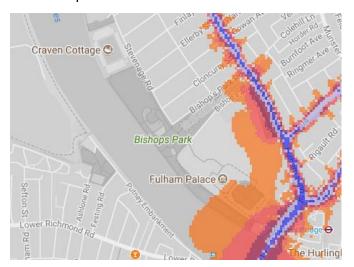

### 2. Bishops Park

The key to the traffic noise maps is shown here to the right. Orange denotes noise of 55 decibels (dB). Louder noises are denoted by reds and blues with dark blue showing the loudest. Where the maps appear with no colour and are just grey, this means there is no traffic noise of 55dB or above.