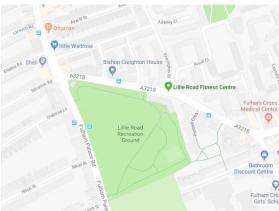

here to the right. Orange denotes noise of 55 decibels (dB). Louder noises are denoted by reds and blues with dark blue showing the loudest. Where the maps appear with no colour and are just grey, this means there is no traffic noise of 55dB or above.

# Average noise level (dB) 75.0 and over 70.0 - 74.9 65.0 - 69.9 60.0 - 64.9 55.0 - 59.9



**London Borough of Hammersmith & Fulham** 

#### 1. South Park



### 2. Bishops Park



#### 3. Furnival Gardens





#### 4. Frank Banfield Park



# 5. St Paul's Green





# 6. Hurlingham Park



#### 7. William Parnell Park



#### 8. Ravenscourt Park



#### 9. Wormwood scrubs

#### 10. Little Wormwood Scrubs Recreation



#### 11. Wormholt Park



#### 12. Eel Brook Common



#### 13. Normand Park



#### 14. Lillie Road Recreation Ground





#### 15. Hammersmith Park



#### 16. Wendell Park



#### 17. Shepherd's Bush Green





#### 18. Parsons Green





#### 19. Loris Community Garden



#### 20. Brook Green





# 21. Bentworth Open Space





# 22. Imperial Park