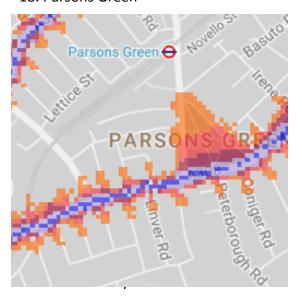

blue showing the loudest. Where the maps appear with no colour and are just grey, this means there is no traffic noise of 55dB or above.

# Average noise level (dB) 75.0 and over 70.0 - 74.9 65.0 - 69.9 60.0 - 64.9 55.0 - 59.9



**London Borough of Hammersmith & Fulham** 

#### 1. South Park



### 2. Bishops Park



#### 3. Furnival Gardens





#### 4. Frank Banfield Park



# 5. St Paul's Green





# 6. Hurlingham Park



#### 7. William Parnell Park



#### 8. Ravenscourt Park



#### 9. Wormwood scrubs

#### 10. Little Wormwood Scrubs Recreation



#### 11. Wormholt Park



#### 12. Eel Brook Common



#### 13. Normand Park



#### 14. Lillie Road Recreation Ground





#### 15. Hammersmith Park



#### 16. Wendell Park



#### 17. Shepherd's Bush Green





#### 18. Parsons Green





#### 19. Loris Community Garden



#### 20. Brook Green





# 21. Bentworth Open Space





# 22. Imperial Park