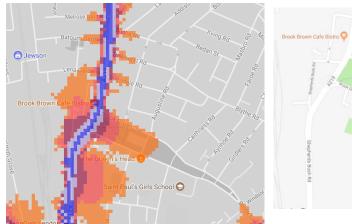

r and are just grey, this means there is no traffic noise of 55dB or above.

# Average noise level (dB) 75.0 and over 70.0 - 74.9 65.0 - 69.9 60.0 - 64.9 55.0 - 59.9



**London Borough of Hammersmith & Fulham** 

#### 1. South Park



### 2. Bishops Park



#### 3. Furnival Gardens





#### 4. Frank Banfield Park



# 5. St Paul's Green





# 6. Hurlingham Park



#### 7. William Parnell Park



#### 8. Ravenscourt Park



#### 9. Wormwood scrubs

#### 10. Little Wormwood Scrubs Recreation



#### 11. Wormholt Park



#### 12. Eel Brook Common



#### 13. Normand Park



#### 14. Lillie Road Recreation Ground





#### 15. Hammersmith Park



#### 16. Wendell Park



#### 17. Shepherd's Bush Green





#### 18. Parsons Green





#### 19. Loris Community Garden



#### 20. Brook Green





# 21. Bentworth Open Space





# 22. Imperial Park