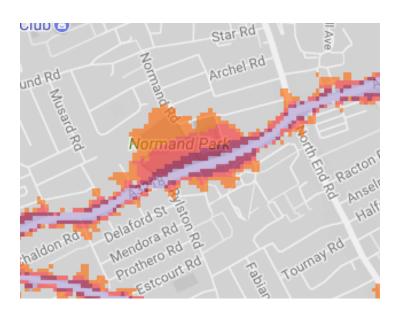

The key to the traffic noise maps is shown here to the right. Orange denotes noise of 55 decibels (dB). Louder noises are denoted by reds and blues with dark blue showing the loudest. Where the maps appear with no colour and are just grey, this means there is no traffic noise of 55dB or above.

# Average noise level (dB) 75.0 and over 70.0 - 74.9 65.0 - 69.9 60.0 - 64.9 55.0 - 59.9



**London Borough of Hammersmith & Fulham** 

#### 1. South Park



### 2. Bishops Park



#### 3. Furnival Gardens





#### 4. Frank Banfield Park



# 5. St Paul's Green





# 6. Hurlingham Park



#### 7. William Parnell Park



#### 8. Ravenscourt Park



#### 9. Wormwood scrubs

#### 10. Little Wormwood Scrubs Recreation



#### 11. Wormholt Park



#### 12. Eel Brook Common



#### 13. Normand Park



#### 14. Lillie Road Recreation Ground





#### 15. Hammersmith Park



#### 16. Wendell Park



#### 17. Shepherd's Bush Green





#### 18. Parsons Green





#### 19. Loris Community Garden



#### 20. Brook Green





# 21. Bentworth Open Space





# 22. Imperial Park