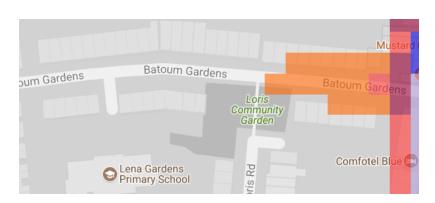

aps appear with no colour and are just grey, this means there is no traffic noise of 55dB or above.

# Average noise level (dB) 75.0 and over 70.0 - 74.9 65.0 - 69.9 60.0 - 64.9 55.0 - 59.9



**London Borough of Hammersmith & Fulham** 

#### 1. South Park



### 2. Bishops Park



#### 3. Furnival Gardens





#### 4. Frank Banfield Park



# 5. St Paul's Green





# 6. Hurlingham Park



#### 7. William Parnell Park



#### 8. Ravenscourt Park



#### 9. Wormwood scrubs

#### 10. Little Wormwood Scrubs Recreation



#### 11. Wormholt Park



#### 12. Eel Brook Common



#### 13. Normand Park



#### 14. Lillie Road Recreation Ground





#### 15. Hammersmith Park



#### 16. Wendell Park



#### 17. Shepherd's Bush Green





#### 18. Parsons Green





#### 19. Loris Community Garden



#### 20. Brook Green





# 21. Bentworth Open Space





# 22. Imperial Park