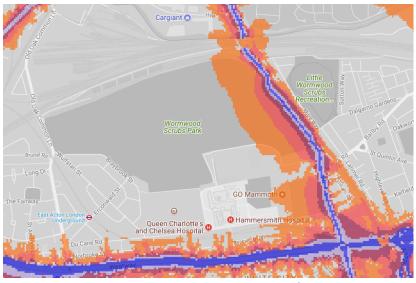

noiseinparks">http://www.cprelondon.org.uk/resources/item/2390-noiseinparks</a>.

The key to the traffic noise maps is shown here to the right. Orange denotes noise of 55 decibels (dB). Louder noises are denoted by reds and blues with dark blue showing the loudest. Where the maps appear with no colour and are just grey, this means there is no traffic noise of 55dB or above.

# Average noise level (dB) 75.0 and over 70.0 - 74.9 65.0 - 69.9 60.0 - 64.9 55.0 - 59.9



**London Borough of Hammersmith & Fulham** 

#### 1. South Park



### 2. Bishops Park



#### 3. Furnival Gardens





#### 4. Frank Banfield Park



# 5. St Paul's Green





# 6. Hurlingham Park



#### 7. William Parnell Park



#### 8. Ravenscourt Park



#### 9. Wormwood scrubs

#### 10. Little Wormwood Scrubs Recreation



#### 11. Wormholt Park



#### 12. Eel Brook Common



#### 13. Normand Park



#### 14. Lillie Road Recreation Ground





#### 15. Hammersmith Park



#### 16. Wendell Park



#### 17. Shepherd's Bush Green





#### 18. Parsons Green





#### 19. Loris Community Garden



#### 20. Brook Green





# 21. Bentworth Open Space





# 22. Imperial Park