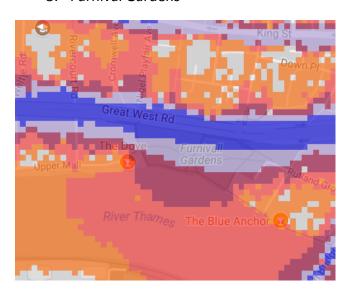

#### 3. Furnival Gardens

The key to the traffic noise maps is shown here to the right. Orange denotes noise of 55 decibels (dB). Louder noises are denoted by reds and blues with dark blue showing the loudest. Where the maps appear with no colour and are just grey, this means there is no traffic noise of 55dB or above.