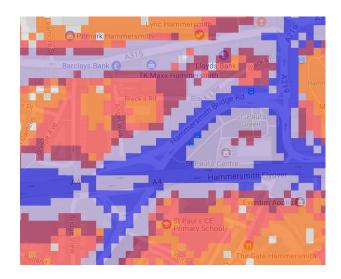

. They should be read in conjunction with the main report and data analysis which are available at <a href="http://www.cprelondon.org.uk/resources/item/2390-noiseinparks">http://www.cprelondon.org.uk/resources/item/2390-noiseinparks</a>.

The key to the traffic noise maps is shown here to the right. Orange denotes noise of 55 decibels (dB). Louder noises are denoted by reds and blues with dark blue showing the loudest. Where the maps appear with no colour and are just grey, this means there is no traffic noise of 55dB or above.

# Average noise level (dB) 75.0 and over 70.0 - 74.9 65.0 - 69.9 60.0 - 64.9 55.0 - 59.9



**London Borough of Hammersmith & Fulham** 

#### 1. South Park



### 2. Bishops Park



#### 3. Furnival Gardens





#### 4. Frank Banfield Park



# 5. St Paul's Green





# 6. Hurlingham Park



#### 7. William Parnell Park



#### 8. Ravenscourt Park



#### 9. Wormwood scrubs

#### 10. Little Wormwood Scrubs Recreation



#### 11. Wormholt Park



#### 12. Eel Brook Common



#### 13. Normand Park



#### 14. Lillie Road Recreation Ground





#### 15. Hammersmith Park



#### 16. Wendell Park



#### 17. Shepherd's Bush Green





#### 18. Parsons Green





#### 19. Loris Community Garden



#### 20. Brook Green





# 21. Bentworth Open Space





# 22. Imperial Park