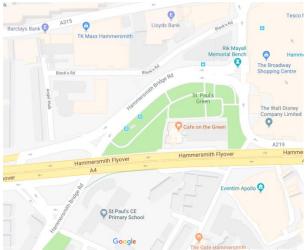

They should be read in conjunction with the main report and data analysis which are available at <a href="http://www.cprelondon.org.uk/resources/item/2390-noiseinparks">http://www.cprelondon.org.uk/resources/item/2390-noiseinparks</a>.

The key to the traffic noise maps is shown here to the right. Orange denotes noise of 55 decibels (dB). Louder noises are denoted by reds and blues with dark blue showing the loudest. Where the maps appear with no colour and are just grey, this means there is no traffic noise of 55dB or above.

# Average noise level (dB) 75.0 and over 70.0 - 74.9 65.0 - 69.9 60.0 - 64.9 55.0 - 59.9



**London Borough of Hammersmith & Fulham** 

#### 1. South Park



### 2. Bishops Park



#### 3. Furnival Gardens





#### 4. Frank Banfield Park



# 5. St Paul's Green





# 6. Hurlingham Park



#### 7. William Parnell Park



#### 8. Ravenscourt Park



#### 9. Wormwood scrubs

#### 10. Little Wormwood Scrubs Recreation



#### 11. Wormholt Park



#### 12. Eel Brook Common



#### 13. Normand Park



#### 14. Lillie Road Recreation Ground





#### 15. Hammersmith Park



#### 16. Wendell Park



#### 17. Shepherd's Bush Green





#### 18. Parsons Green





#### 19. Loris Community Garden



#### 20. Brook Green





# 21. Bentworth Open Space





# 22. Imperial Park