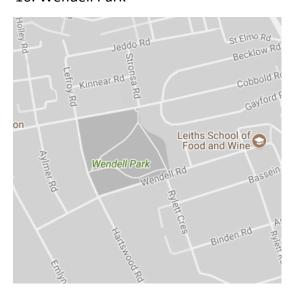

s (dB). Louder noises are denoted by reds and blues with dark blue showing the loudest. Where the maps appear with no colour and are just grey, this means there is no traffic noise of 55dB or above.

# Average noise level (dB) 75.0 and over 70.0 - 74.9 65.0 - 69.9 60.0 - 64.9 55.0 - 59.9



**London Borough of Hammersmith & Fulham** 

#### 1. South Park



### 2. Bishops Park



#### 3. Furnival Gardens





#### 4. Frank Banfield Park



# 5. St Paul's Green





# 6. Hurlingham Park



#### 7. William Parnell Park



#### 8. Ravenscourt Park



#### 9. Wormwood scrubs

#### 10. Little Wormwood Scrubs Recreation



#### 11. Wormholt Park



#### 12. Eel Brook Common



#### 13. Normand Park



#### 14. Lillie Road Recreation Ground





#### 15. Hammersmith Park



#### 16. Wendell Park



#### 17. Shepherd's Bush Green





#### 18. Parsons Green





#### 19. Loris Community Garden



#### 20. Brook Green





# 21. Bentworth Open Space





# 22. Imperial Park