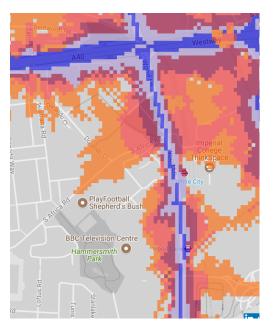

notes noise of 55 decibels (dB). Louder noises are denoted by reds and blues with dark blue showing the loudest. Where the maps appear with no colour and are just grey, this means there is no traffic noise of 55dB or above.

# Average noise level (dB) 75.0 and over 70.0 - 74.9 65.0 - 69.9 60.0 - 64.9 55.0 - 59.9



**London Borough of Hammersmith & Fulham** 

#### 1. South Park



### 2. Bishops Park



#### 3. Furnival Gardens





#### 4. Frank Banfield Park



# 5. St Paul's Green





# 6. Hurlingham Park



#### 7. William Parnell Park



#### 8. Ravenscourt Park



#### 9. Wormwood scrubs

#### 10. Little Wormwood Scrubs Recreation



#### 11. Wormholt Park



#### 12. Eel Brook Common



#### 13. Normand Park



#### 14. Lillie Road Recreation Ground





#### 15. Hammersmith Park



#### 16. Wendell Park



#### 17. Shepherd's Bush Green





#### 18. Parsons Green





#### 19. Loris Community Garden



#### 20. Brook Green





# 21. Bentworth Open Space





# 22. Imperial Park