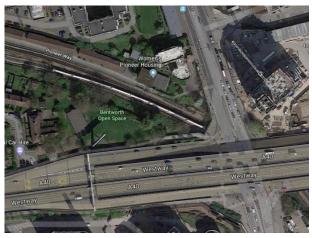

ere is no traffic noise of 55dB or above.

# Average noise level (dB) 75.0 and over 70.0 - 74.9 65.0 - 69.9 60.0 - 64.9 55.0 - 59.9



**London Borough of Hammersmith & Fulham** 

#### 1. South Park



### 2. Bishops Park



#### 3. Furnival Gardens





#### 4. Frank Banfield Park



# 5. St Paul's Green





# 6. Hurlingham Park



#### 7. William Parnell Park



#### 8. Ravenscourt Park



#### 9. Wormwood scrubs

#### 10. Little Wormwood Scrubs Recreation



#### 11. Wormholt Park



#### 12. Eel Brook Common



#### 13. Normand Park



#### 14. Lillie Road Recreation Ground





#### 15. Hammersmith Park



#### 16. Wendell Park



#### 17. Shepherd's Bush Green





#### 18. Parsons Green





#### 19. Loris Community Garden



#### 20. Brook Green





# 21. Bentworth Open Space





# 22. Imperial Park