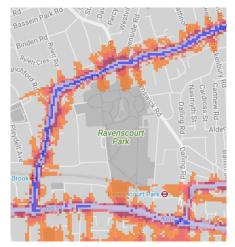

available at <a href="http://www.cprelondon.org.uk/resources/item/2390-noiseinparks">http://www.cprelondon.org.uk/resources/item/2390-noiseinparks</a>.

The key to the traffic noise maps is shown here to the right. Orange denotes noise of 55 decibels (dB). Louder noises are denoted by reds and blues with dark blue showing the loudest. Where the maps appear with no colour and are just grey, this means there is no traffic noise of 55dB or above.

# Average noise level (dB) 75.0 and over 70.0 - 74.9 65.0 - 69.9 60.0 - 64.9 55.0 - 59.9



**London Borough of Hammersmith & Fulham** 

#### 1. South Park



### 2. Bishops Park



#### 3. Furnival Gardens





#### 4. Frank Banfield Park



# 5. St Paul's Green





# 6. Hurlingham Park



#### 7. William Parnell Park



#### 8. Ravenscourt Park



#### 9. Wormwood scrubs

#### 10. Little Wormwood Scrubs Recreation



#### 11. Wormholt Park



#### 12. Eel Brook Common



#### 13. Normand Park



#### 14. Lillie Road Recreation Ground





#### 15. Hammersmith Park



#### 16. Wendell Park



#### 17. Shepherd's Bush Green





#### 18. Parsons Green





#### 19. Loris Community Garden



#### 20. Brook Green





# 21. Bentworth Open Space





# 22. Imperial Park