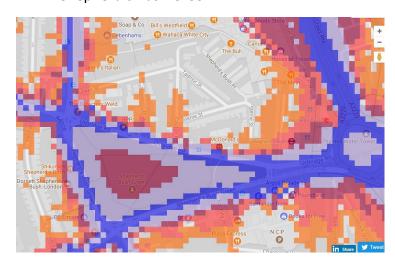

by reds and blues with dark blue showing the loudest. Where the maps appear with no colour and are just grey, this means there is no traffic noise of 55dB or above.

# Average noise level (dB) 75.0 and over 70.0 - 74.9 65.0 - 69.9 60.0 - 64.9 55.0 - 59.9



**London Borough of Hammersmith & Fulham** 

#### 1. South Park



### 2. Bishops Park



#### 3. Furnival Gardens





#### 4. Frank Banfield Park



# 5. St Paul's Green





# 6. Hurlingham Park



#### 7. William Parnell Park



#### 8. Ravenscourt Park



#### 9. Wormwood scrubs

#### 10. Little Wormwood Scrubs Recreation



#### 11. Wormholt Park



#### 12. Eel Brook Common



#### 13. Normand Park



#### 14. Lillie Road Recreation Ground





#### 15. Hammersmith Park



#### 16. Wendell Park



#### 17. Shepherd's Bush Green





#### 18. Parsons Green





#### 19. Loris Community Garden



#### 20. Brook Green





# 21. Bentworth Open Space





# 22. Imperial Park