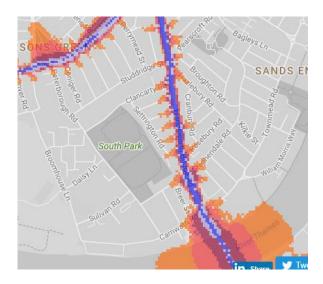

#### 1. South Park

The key to the traffic noise maps is shown here to the right. Orange denotes noise of 55 decibels (dB). Louder noises are denoted by reds and blues with dark blue showing the loudest. Where the maps appear with no colour and are just grey, this means there is no traffic noise of 55dB or above.