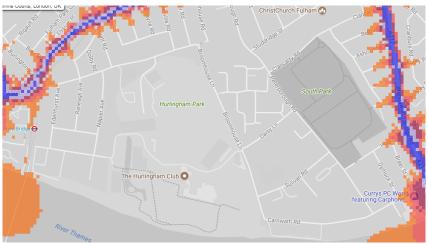

onjunction with the main report and data analysis which are available at <a href="http://www.cprelondon.org.uk/resources/item/2390-noiseinparks">http://www.cprelondon.org.uk/resources/item/2390-noiseinparks</a>.

The key to the traffic noise maps is shown here to the right. Orange denotes noise of 55 decibels (dB). Louder noises are denoted by reds and blues with dark blue showing the loudest. Where the maps appear with no colour and are just grey, this means there is no traffic noise of 55dB or above.

# Average noise level (dB) 75.0 and over 70.0 - 74.9 65.0 - 69.9 60.0 - 64.9 55.0 - 59.9



**London Borough of Hammersmith & Fulham** 

#### 1. South Park



### 2. Bishops Park



#### 3. Furnival Gardens





#### 4. Frank Banfield Park



# 5. St Paul's Green





# 6. Hurlingham Park



#### 7. William Parnell Park



#### 8. Ravenscourt Park



#### 9. Wormwood scrubs

#### 10. Little Wormwood Scrubs Recreation



#### 11. Wormholt Park



#### 12. Eel Brook Common



#### 13. Normand Park



#### 14. Lillie Road Recreation Ground





#### 15. Hammersmith Park



#### 16. Wendell Park



#### 17. Shepherd's Bush Green





#### 18. Parsons Green





#### 19. Loris Community Garden



#### 20. Brook Green





# 21. Bentworth Open Space





# 22. Imperial Park