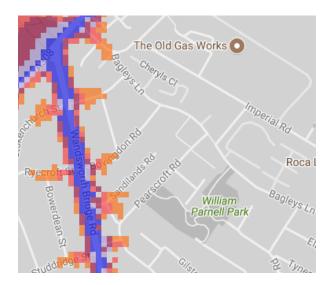

and data analysis which are available at <a href="http://www.cprelondon.org.uk/resources/item/2390-noiseinparks">http://www.cprelondon.org.uk/resources/item/2390-noiseinparks</a>.

The key to the traffic noise maps is shown here to the right. Orange denotes noise of 55 decibels (dB). Louder noises are denoted by reds and blues with dark blue showing the loudest. Where the maps appear with no colour and are just grey, this means there is no traffic noise of 55dB or above.

# Average noise level (dB) 75.0 and over 70.0 - 74.9 65.0 - 69.9 60.0 - 64.9 55.0 - 59.9



**London Borough of Hammersmith & Fulham** 

#### 1. South Park



### 2. Bishops Park



#### 3. Furnival Gardens





#### 4. Frank Banfield Park



# 5. St Paul's Green





# 6. Hurlingham Park



#### 7. William Parnell Park



#### 8. Ravenscourt Park



#### 9. Wormwood scrubs

#### 10. Little Wormwood Scrubs Recreation



#### 11. Wormholt Park



#### 12. Eel Brook Common



#### 13. Normand Park



#### 14. Lillie Road Recreation Ground





#### 15. Hammersmith Park



#### 16. Wendell Park



#### 17. Shepherd's Bush Green





#### 18. Parsons Green





#### 19. Loris Community Garden



#### 20. Brook Green





# 21. Bentworth Open Space





# 22. Imperial Park