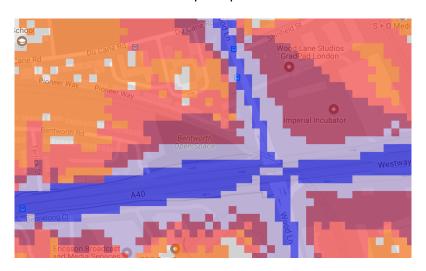

there is no traffic noise of 55dB or above.

# Average noise level (dB) 75.0 and over 70.0 - 74.9 65.0 - 69.9 60.0 - 64.9 55.0 - 59.9



**London Borough of Hammersmith & Fulham** 

#### 1. South Park



### 2. Bishops Park



#### 3. Furnival Gardens





#### 4. Frank Banfield Park



# 5. St Paul's Green





# 6. Hurlingham Park



#### 7. William Parnell Park



#### 8. Ravenscourt Park



#### 9. Wormwood scrubs

#### 10. Little Wormwood Scrubs Recreation



#### 11. Wormholt Park



#### 12. Eel Brook Common



#### 13. Normand Park



#### 14. Lillie Road Recreation Ground





#### 15. Hammersmith Park



#### 16. Wendell Park



#### 17. Shepherd's Bush Green





#### 18. Parsons Green





#### 19. Loris Community Garden



#### 20. Brook Green





# 21. Bentworth Open Space





# 22. Imperial Park