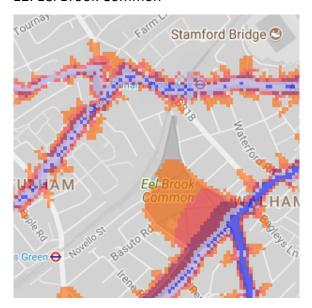

em/2390-noiseinparks</a>.

The key to the traffic noise maps is shown here to the right. Orange denotes noise of 55 decibels (dB). Louder noises are denoted by reds and blues with dark blue showing the loudest. Where the maps appear with no colour and are just grey, this means there is no traffic noise of 55dB or above.

# Average noise level (dB) 75.0 and over 70.0 - 74.9 65.0 - 69.9 60.0 - 64.9 55.0 - 59.9



**London Borough of Hammersmith & Fulham** 

#### 1. South Park



### 2. Bishops Park



#### 3. Furnival Gardens





#### 4. Frank Banfield Park



# 5. St Paul's Green





# 6. Hurlingham Park



#### 7. William Parnell Park



#### 8. Ravenscourt Park



#### 9. Wormwood scrubs

#### 10. Little Wormwood Scrubs Recreation



#### 11. Wormholt Park



#### 12. Eel Brook Common



#### 13. Normand Park



#### 14. Lillie Road Recreation Ground





#### 15. Hammersmith Park



#### 16. Wendell Park



#### 17. Shepherd's Bush Green





#### 18. Parsons Green





#### 19. Loris Community Garden



#### 20. Brook Green





# 21. Bentworth Open Space





# 22. Imperial Park