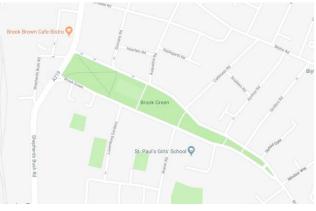

and are just grey, this means there is no traffic noise of 55dB or above.

# Average noise level (dB) 75.0 and over 70.0 - 74.9 65.0 - 69.9 60.0 - 64.9 55.0 - 59.9



**London Borough of Hammersmith & Fulham** 

#### 1. South Park



### 2. Bishops Park



#### 3. Furnival Gardens





#### 4. Frank Banfield Park



# 5. St Paul's Green





# 6. Hurlingham Park



#### 7. William Parnell Park



#### 8. Ravenscourt Park



#### 9. Wormwood scrubs

#### 10. Little Wormwood Scrubs Recreation



#### 11. Wormholt Park



#### 12. Eel Brook Common



#### 13. Normand Park



#### 14. Lillie Road Recreation Ground





#### 15. Hammersmith Park



#### 16. Wendell Park



#### 17. Shepherd's Bush Green





#### 18. Parsons Green





#### 19. Loris Community Garden



#### 20. Brook Green





# 21. Bentworth Open Space





# 22. Imperial Park