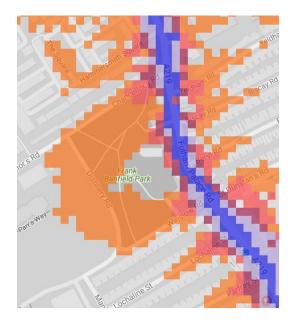

noise in London's parks. They should be read in conjunction with the main report and data analysis which are available at <a href="http://www.cprelondon.org.uk/resources/item/2390-noiseinparks">http://www.cprelondon.org.uk/resources/item/2390-noiseinparks</a>.

The key to the traffic noise maps is shown here to the right. Orange denotes noise of 55 decibels (dB). Louder noises are denoted by reds and blues with dark blue showing the loudest. Where the maps appear with no colour and are just grey, this means there is no traffic noise of 55dB or above.

# Average noise level (dB) 75.0 and over 70.0 - 74.9 65.0 - 69.9 60.0 - 64.9 55.0 - 59.9



**London Borough of Hammersmith & Fulham** 

#### 1. South Park



### 2. Bishops Park



#### 3. Furnival Gardens





#### 4. Frank Banfield Park



# 5. St Paul's Green





# 6. Hurlingham Park



#### 7. William Parnell Park



#### 8. Ravenscourt Park



#### 9. Wormwood scrubs

#### 10. Little Wormwood Scrubs Recreation



#### 11. Wormholt Park



#### 12. Eel Brook Common



#### 13. Normand Park



#### 14. Lillie Road Recreation Ground





#### 15. Hammersmith Park



#### 16. Wendell Park



#### 17. Shepherd's Bush Green





#### 18. Parsons Green





#### 19. Loris Community Garden



#### 20. Brook Green





# 21. Bentworth Open Space





# 22. Imperial Park