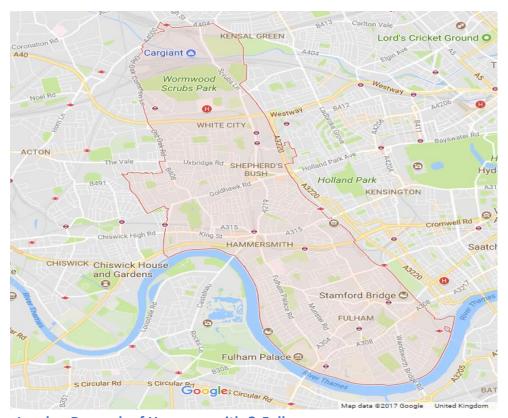

# Traffic noise maps of public parks in

# **Hammersmith & Fulham**

# May 2018

This document shows traffic noise maps for parks in the borough. The noise maps are taken from <a href="http://www.extrium.co.uk/noiseviewer.html">http://www.extrium.co.uk/noiseviewer.html</a>. Occasionally, google earth or google map images are included to help the reader identify where the park is located.