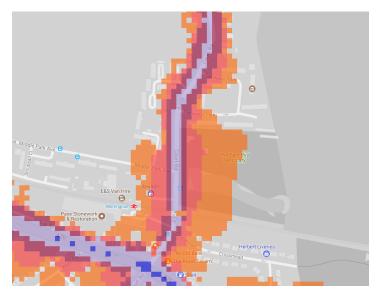

## 4. Greenwich Park, Blackheath



#### 5. Bostall Gardens



6. Bostall Heath and Woods, Abbey Wood Open Space





7. Blackheath Park, Weigall Sports Ground



8. Charlton Park, Hornfair Park



9. Eaglesfield Park



#### 10. East Greenwich Pleasaunce



11. Eltham Common, Oxelas Wood, Eltham Park South/Eltham Park North



12. Fairy Hill Park (Recreation Ground)



#### 13. Gallions park



14. Horn Park



15. Kidbrooke Green Park



#### 16. Kidbrooke Playing Fields



17. Maryon Park, Maryon Wilson Park



18. Plumstead Common, Winn's Common, Winn's Adventure Playground, The Slade



#### 19. Plumstead Gardens



20. Queenscroft Recreation Ground





21. Shrewsbury Park





22. Southwood Park (Excluding Allotments)



23. Sutcliffe Park, Cator Park



24. The Tarnbird Sanctuary



#### 25. Villas Road Park



26. Well Hall Pleasaunce



27. East Wickham Open Space



#### 28. Barrack Field



#### 29. Wicklemarsh Road