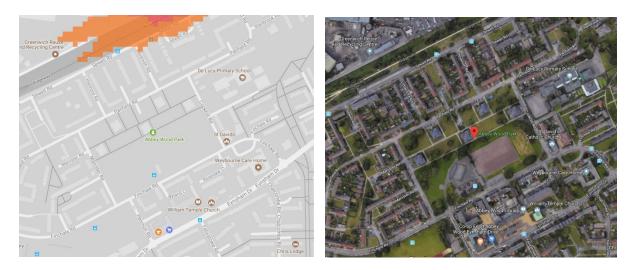

#### 5. Bostall Gardens

6. Bostall Heath and Woods, Abbey Wood Open Space

7. Blackheath Park, Weigall Sports Ground

8. Charlton Park, Hornfair Park

9. Eaglesfield Park