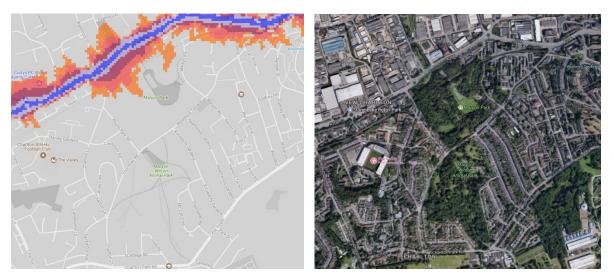

ppear with no colour and are just grey, this means there is no traffic noise of 55dB or above.

### Average noise level (dB)





The Royal Borough of Greenwich



1. Abbey Wood Park



2. Altash Gardens, Coldharbour Playing Fields, The Course, Wynford Way



3. Avery Hill Park



## 4. Greenwich Park, Blackheath



#### 5. Bostall Gardens



6. Bostall Heath and Woods, Abbey Wood Open Space





7. Blackheath Park, Weigall Sports Ground



8. Charlton Park, Hornfair Park



9. Eaglesfield Park



#### 10. East Greenwich Pleasaunce



11. Eltham Common, Oxelas Wood, Eltham Park South/Eltham Park North



12. Fairy Hill Park (Recreation Ground)



#### 13. Gallions park



14. Horn Park



15. Kidbrooke Green Park



#### 16. Kidbrooke Playing Fields



17. Maryon Park, Maryon Wilson Park



18. Plumstead Common, Winn's Common, Winn's Adventure Playground, The Slade



#### 19. Plumstead Gardens



20. Queenscroft Recreation Ground





21. Shrewsbury Park





22. Southwood Park (Excluding Allotments)



23. Sutcliffe Park, Cator Park



24. The Tarnbird Sanctuary



#### 25. Villas Road Park



26. Well Hall Pleasaunce



27. East Wickham Open Space



#### 28. Barrack Field



#### 29. Wicklemarsh Road