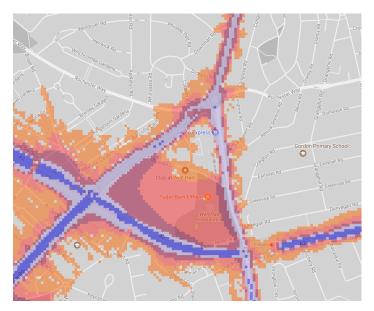

#### 10. East Greenwich Pleasaunce

11. Eltham Common, Oxelas Wood, Eltham Park South/Eltham Park North

12. Fairy Hill Park (Recreation Ground)