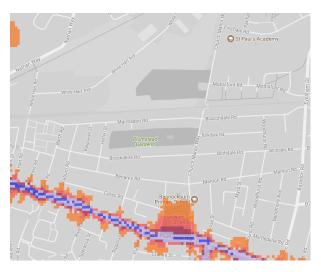

The key to the traffic noise maps is shown here to the right. Orange denotes noise of 55 decibels (dB). Louder noises are denoted by reds and blues with dark blue showing the loudest. Where the maps appear with no colour and are just grey, this means there is no traffic noise of 55dB or above.