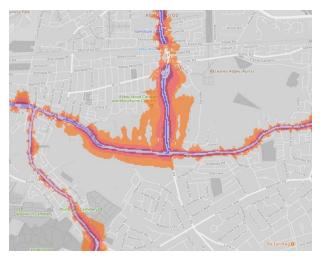

#### 10. East Greenwich Pleasaunce

11. Eltham Common, Oxelas Wood, Eltham Park South/Eltham Park North

12. Fairy Hill Park (Recreation Ground)