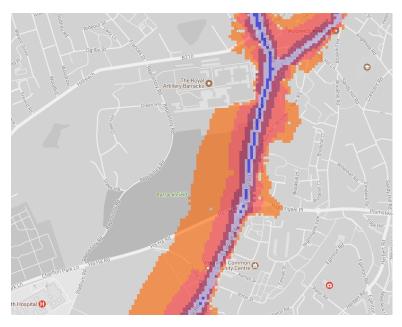

The key to the traffic noise maps is shown here to the right. Orange denotes noise of 55 decibels (dB). Louder noises are denoted by reds and blues with dark blue showing the loudest. Where the maps appear with no colour and are just grey, this means there is no traffic noise of 55dB or above.