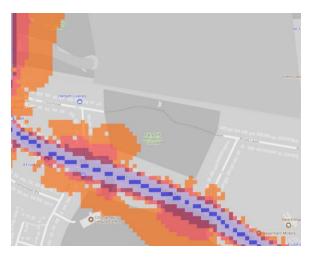

e right. Orange denotes noise of 55 decibels (dB). Louder noises are denoted by reds and blues with dark blue showing the loudest. Where the maps appear with no colour and are just grey, this means there is no traffic noise of 55dB or above.

### Average noise level (dB)





The Royal Borough of Greenwich



1. Abbey Wood Park



2. Altash Gardens, Coldharbour Playing Fields, The Course, Wynford Way



3. Avery Hill Park



## 4. Greenwich Park, Blackheath



#### 5. Bostall Gardens



6. Bostall Heath and Woods, Abbey Wood Open Space





7. Blackheath Park, Weigall Sports Ground



8. Charlton Park, Hornfair Park



9. Eaglesfield Park



#### 10. East Greenwich Pleasaunce



11. Eltham Common, Oxelas Wood, Eltham Park South/Eltham Park North



12. Fairy Hill Park (Recreation Ground)



#### 13. Gallions park



14. Horn Park



15. Kidbrooke Green Park



#### 16. Kidbrooke Playing Fields



17. Maryon Park, Maryon Wilson Park



18. Plumstead Common, Winn's Common, Winn's Adventure Playground, The Slade



#### 19. Plumstead Gardens



20. Queenscroft Recreation Ground





21. Shrewsbury Park





22. Southwood Park (Excluding Allotments)



23. Sutcliffe Park, Cator Park



24. The Tarnbird Sanctuary



#### 25. Villas Road Park



26. Well Hall Pleasaunce



27. East Wickham Open Space



#### 28. Barrack Field



#### 29. Wicklemarsh Road