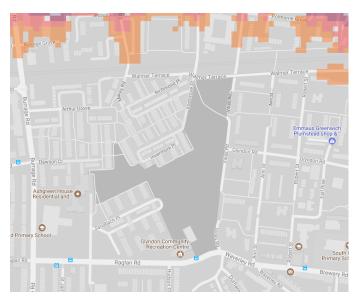

ath



#### 5. Bostall Gardens



6. Bostall Heath and Woods, Abbey Wood Open Space





7. Blackheath Park, Weigall Sports Ground



8. Charlton Park, Hornfair Park



9. Eaglesfield Park



#### 10. East Greenwich Pleasaunce



11. Eltham Common, Oxelas Wood, Eltham Park South/Eltham Park North



12. Fairy Hill Park (Recreation Ground)



#### 13. Gallions park



14. Horn Park



15. Kidbrooke Green Park



#### 16. Kidbrooke Playing Fields



17. Maryon Park, Maryon Wilson Park



18. Plumstead Common, Winn's Common, Winn's Adventure Playground, The Slade



#### 19. Plumstead Gardens



20. Queenscroft Recreation Ground





21. Shrewsbury Park





22. Southwood Park (Excluding Allotments)



23. Sutcliffe Park, Cator Park



24. The Tarnbird Sanctuary



#### 25. Villas Road Park



26. Well Hall Pleasaunce



27. East Wickham Open Space



#### 28. Barrack Field



#### 29. Wicklemarsh Road