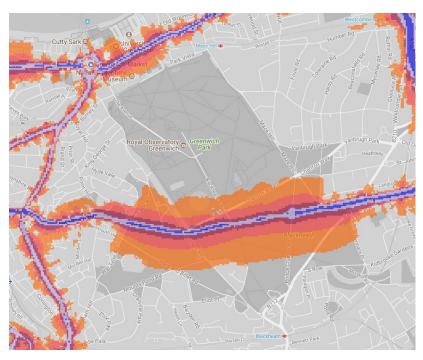

the impact of traffic noise in London's parks. They should be read in conjunction with the main report and data analysis which are available at <a href="http://www.cprelondon.org.uk/resources/item/2390-noiseinparks">http://www.cprelondon.org.uk/resources/item/2390-noiseinparks</a>.

The key to the traffic noise maps is shown here to the right. Orange denotes noise of 55 decibels (dB). Louder noises are denoted by reds and blues with dark blue showing the loudest. Where the maps appear with no colour and are just grey, this means there is no traffic noise of 55dB or above.

### Average noise level (dB)





The Royal Borough of Greenwich



1. Abbey Wood Park



2. Altash Gardens, Coldharbour Playing Fields, The Course, Wynford Way



3. Avery Hill Park



## 4. Greenwich Park, Blackheath



#### 5. Bostall Gardens



6. Bostall Heath and Woods, Abbey Wood Open Space





7. Blackheath Park, Weigall Sports Ground



8. Charlton Park, Hornfair Park



9. Eaglesfield Park



#### 10. East Greenwich Pleasaunce



11. Eltham Common, Oxelas Wood, Eltham Park South/Eltham Park North



12. Fairy Hill Park (Recreation Ground)



#### 13. Gallions park



14. Horn Park



15. Kidbrooke Green Park



#### 16. Kidbrooke Playing Fields



17. Maryon Park, Maryon Wilson Park



18. Plumstead Common, Winn's Common, Winn's Adventure Playground, The Slade



#### 19. Plumstead Gardens



20. Queenscroft Recreation Ground





21. Shrewsbury Park





22. Southwood Park (Excluding Allotments)



23. Sutcliffe Park, Cator Park



24. The Tarnbird Sanctuary



#### 25. Villas Road Park



26.