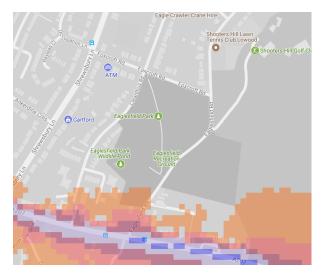

#### 5. Bostall Gardens

6. Bostall Heath and Woods, Abbey Wood Open Space

7. Blackheath Park, Weigall Sports Ground

8. Charlton Park, Hornfair Park

9. Eaglesfield Park