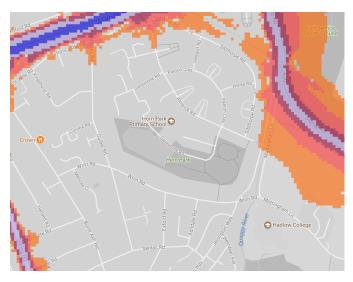

s (dB). Louder noises are denoted by reds and blues with dark blue showing the loudest. Where the maps appear with no colour and are just grey, this means there is no traffic noise of 55dB or above.

### Average noise level (dB)





The Royal Borough of Greenwich



1. Abbey Wood Park



2. Altash Gardens, Coldharbour Playing Fields, The Course, Wynford Way



3. Avery Hill Park



## 4. Greenwich Park, Blackheath



#### 5. Bostall Gardens



6. Bostall Heath and Woods, Abbey Wood Open Space





7. Blackheath Park, Weigall Sports Ground



8. Charlton Park, Hornfair Park



9. Eaglesfield Park



#### 10. East Greenwich Pleasaunce



11. Eltham Common, Oxelas Wood, Eltham Park South/Eltham Park North



12. Fairy Hill Park (Recreation Ground)



#### 13. Gallions park



14. Horn Park



15. Kidbrooke Green Park



#### 16. Kidbrooke Playing Fields



17. Maryon Park, Maryon Wilson Park



18. Plumstead Common, Winn's Common, Winn's Adventure Playground, The Slade



#### 19. Plumstead Gardens



20. Queenscroft Recreation Ground





21. Shrewsbury Park





22. Southwood Park (Excluding Allotments)



23. Sutcliffe Park, Cator Park



24. The Tarnbird Sanctuary



#### 25. Villas Road Park



26. Well Hall Pleasaunce



27. East Wickham Open Space



#### 28. Barrack Field



#### 29. Wicklemarsh Road