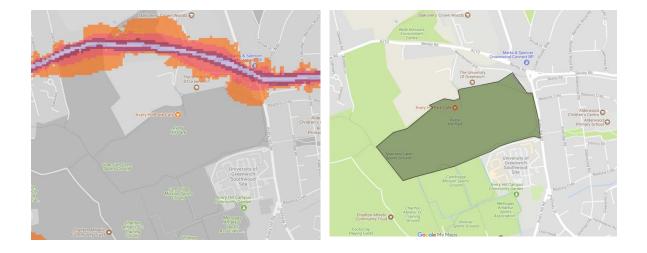

re created as part of research into the impact of traffic noise in London's parks. They should be read in conjunction with the main report and data analysis which are available at <a href="http://www.cprelondon.org.uk/resources/item/2390-noiseinparks">http://www.cprelondon.org.uk/resources/item/2390-noiseinparks</a>.

The key to the traffic noise maps is shown here to the right. Orange denotes noise of 55 decibels (dB). Louder noises are denoted by reds and blues with dark blue showing the loudest. Where the maps appear with no colour and are just grey, this means there is no traffic noise of 55dB or above.

### Average noise level (dB)





The Royal Borough of Greenwich



1. Abbey Wood Park



2. Altash Gardens, Coldharbour Playing Fields, The Course, Wynford Way



3. Avery Hill Park



## 4. Greenwich Park, Blackheath



#### 5. Bostall Gardens



6. Bostall Heath and Woods, Abbey Wood Open Space





7. Blackheath Park, Weigall Sports Ground



8. Charlton Park, Hornfair Park



9. Eaglesfield Park



#### 10. East Greenwich Pleasaunce



11. Eltham Common, Oxelas Wood, Eltham Park South/Eltham Park North



12. Fairy Hill Park (Recreation Ground)



#### 13. Gallions park



14. Horn Park



15. Kidbrooke Green Park



#### 16. Kidbrooke Playing Fields



17. Maryon Park, Maryon Wilson Park



18. Plumstead Common, Winn's Common, Winn's Adventure Playground, The Slade



#### 19. Plumstead Gardens



20. Queenscroft Recreation Ground





21. Shrewsbury Park





22. Southwood Park (Excluding Allotments)



23. Sutcliffe Park, Cator Park



24. The Tarnbird Sanctuary