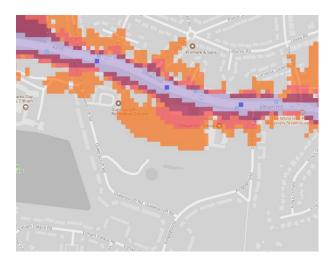

The key to the traffic noise maps is shown here to the right. Orange denotes noise of 55 decibels (dB). Louder noises are denoted by reds and blues with dark blue showing the loudest. Where the maps appear with no colour and are just grey, this means there is no traffic noise of 55dB or above.