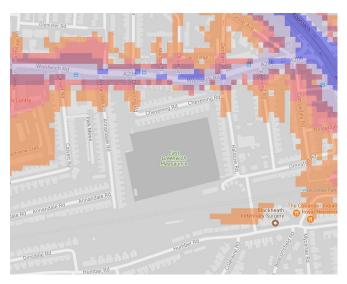

www.cprelondon.org.uk/resources/item/2390-noiseinparks</a>.

The key to the traffic noise maps is shown here to the right. Orange denotes noise of 55 decibels (dB). Louder noises are denoted by reds and blues with dark blue showing the loudest. Where the maps appear with no colour and are just grey, this means there is no traffic noise of 55dB or above.

### Average noise level (dB)





The Royal Borough of Greenwich



1. Abbey Wood Park



2. Altash Gardens, Coldharbour Playing Fields, The Course, Wynford Way



3. Avery Hill Park



## 4. Greenwich Park, Blackheath



#### 5. Bostall Gardens



6. Bostall Heath and Woods, Abbey Wood Open Space





7. Blackheath Park, Weigall Sports Ground



8. Charlton Park, Hornfair Park



9. Eaglesfield Park



#### 10. East Greenwich Pleasaunce



11. Eltham Common, Oxelas Wood, Eltham Park South/Eltham Park North



12. Fairy Hill Park (Recreation Ground)



#### 13. Gallions park



14. Horn Park



15. Kidbrooke Green Park



#### 16. Kidbrooke Playing Fields



17. Maryon Park, Maryon Wilson Park



18. Plumstead Common, Winn's Common, Winn's Adventure Playground, The Slade



#### 19. Plumstead Gardens



20. Queenscroft Recreation Ground





21. Shrewsbury Park





22. Southwood Park (Excluding Allotments)



23. Sutcliffe Park, Cator Park



24. The Tarnbird Sanctuary



#### 25. Villas Road Park



26. Well Hall Pleasaunce



27. East Wickham Open Space



#### 28. Barrack Field



#### 29. Wicklemarsh Road