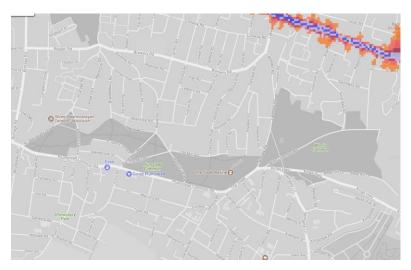

The key to the traffic noise maps is shown here to the right. Orange denotes noise of 55 decibels (dB). Louder noises are denoted by reds and blues with dark blue showing the loudest. Where the maps appear with no colour and are just grey, this means there is no traffic noise of 55dB or above.