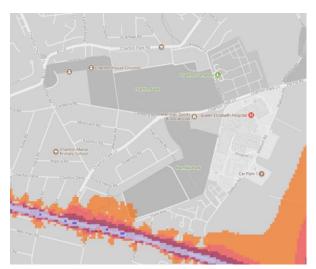

#### 10. East Greenwich Pleasaunce

11. Eltham Common, Oxelas Wood, Eltham Park South/Eltham Park North

12. Fairy Hill Park (Recreation Ground)