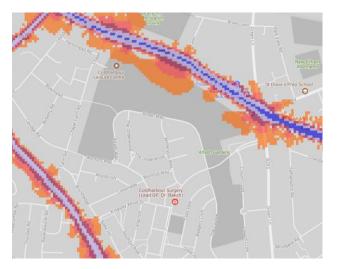

#### 10. East Greenwich Pleasaunce

11. Eltham Common, Oxelas Wood, Eltham Park South/Eltham Park North

12. Fairy Hill Park (Recreation Ground)