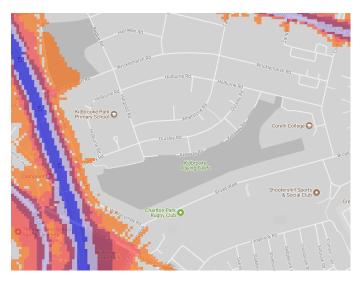

#### 10. East Greenwich Pleasaunce

11. Eltham Common, Oxelas Wood, Eltham Park South/Eltham Park North

12. Fairy Hill Park (Recreation Ground)