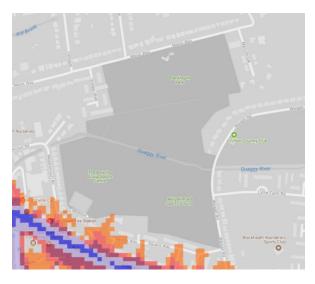

are available at <a href="http://www.cprelondon.org.uk/resources/item/2390-noiseinparks">http://www.cprelondon.org.uk/resources/item/2390-noiseinparks</a>.

The key to the traffic noise maps is shown here to the right. Orange denotes noise of 55 decibels (dB). Louder noises are denoted by reds and blues with dark blue showing the loudest. Where the maps appear with no colour and are just grey, this means there is no traffic noise of 55dB or above.

### Average noise level (dB)





The Royal Borough of Greenwich



1. Abbey Wood Park



2. Altash Gardens, Coldharbour Playing Fields, The Course, Wynford Way



3. Avery Hill Park



## 4. Greenwich Park, Blackheath



#### 5. Bostall Gardens



6. Bostall Heath and Woods, Abbey Wood Open Space





7. Blackheath Park, Weigall Sports Ground



8. Charlton Park, Hornfair Park



9. Eaglesfield Park



#### 10. East Greenwich Pleasaunce



11. Eltham Common, Oxelas Wood, Eltham Park South/Eltham Park North



12. Fairy Hill Park (Recreation Ground)



#### 13. Gallions park



14. Horn Park



15. Kidbrooke Green Park



#### 16. Kidbrooke Playing Fields



17. Maryon Park, Maryon Wilson Park



18. Plumstead Common, Winn's Common, Winn's Adventure Playground, The Slade



#### 19. Plumstead Gardens



20. Queenscroft Recreation Ground





21. Shrewsbury Park





22. Southwood Park (Excluding Allotments)



23. Sutcliffe Park, Cator Park



24. The Tarnbird Sanctuary



#### 25. Villas Road Park



26. Well Hall Pleasaunce



27. East Wickham Open Space



#### 28. Barrack Field



#### 29. Wicklemarsh Road