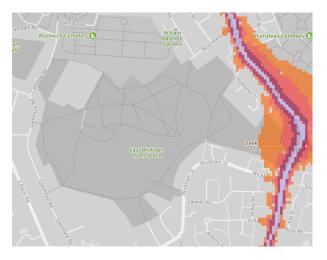

s, Abbey Wood Open Space





7. Blackheath Park, Weigall Sports Ground



8. Charlton Park, Hornfair Park



9. Eaglesfield Park



#### 10. East Greenwich Pleasaunce



11. Eltham Common, Oxelas Wood, Eltham Park South/Eltham Park North



12. Fairy Hill Park (Recreation Ground)



#### 13. Gallions park



14. Horn Park



15. Kidbrooke Green Park



#### 16. Kidbrooke Playing Fields



17. Maryon Park, Maryon Wilson Park



18. Plumstead Common, Winn's Common, Winn's Adventure Playground, The Slade



#### 19. Plumstead Gardens



20. Queenscroft Recreation Ground





21. Shrewsbury Park





22. Southwood Park (Excluding Allotments)



23. Sutcliffe Park, Cator Park



24. The Tarnbird Sanctuary



#### 25. Villas Road Park



26. Well Hall Pleasaunce



27. East Wickham Open Space



#### 28. Barrack Field



#### 29. Wicklemarsh Road