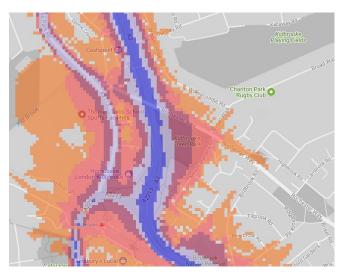

#### 16. Kidbrooke Playing Fields

17. Maryon Park, Maryon Wilson Park

18. Plumstead Common, Winn's Common, Winn's Adventure Playground, The Slade