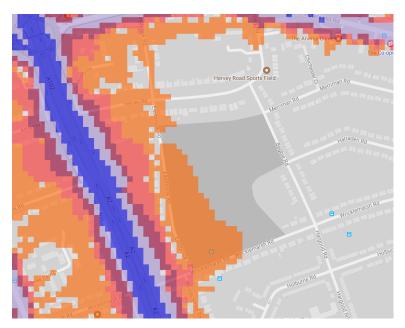

The key to the traffic noise maps is shown here to the right. Orange denotes noise of 55 decibels (dB). Louder noises are denoted by reds and blues with dark blue showing the loudest. Where the maps appear with no colour and are just grey, this means there is no traffic noise of 55dB or above.