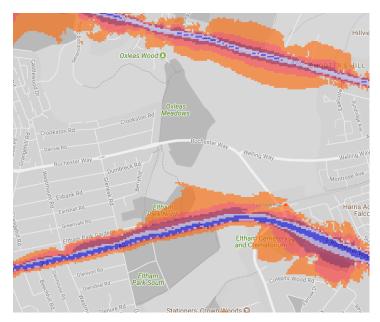

#### 19. Plumstead Gardens

20. Queenscroft Recreation Ground

21. Shrewsbury Park

22. Southwood Park (Excluding Allotments)

23. Sutcliffe Park, Cator Park

24. The Tarnbird Sanctuary