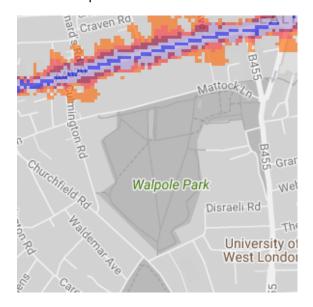

re available at <a href="http://www.cprelondon.org.uk/resources/item/2390-noiseinparks">http://www.cprelondon.org.uk/resources/item/2390-noiseinparks</a>.

The key to the traffic noise maps is shown here to the right. Orange denotes noise of 55 decibels (dB). Louder noises are denoted by reds and blues with dark blue showing the loudest. Where the maps appear with no colour and are just grey, this means there is no traffic noise of 55dB or above.

# Average noise level (dB) 75.0 and over 70.0 - 74.9 65.0 - 69.9 60.0 - 64.9 55.0 - 59.9



**London Borough of Ealing** 

#### 1. Acton Park



#### 2. Acton Green Common



#### 3. Mill Hill Gardens



# 4. North Acton Playing Fields



# 5. Southfields Playing Fields



# 6. Springfield Gardens



# 7. Pitshanger Park



#### 8. Walpole Park



# 9. Bramley Road Open Space



# Blondin Park





# 10. Drayton Green



# 11. Ealing Common





#### 13.Northala Fields





14.Ravenor Park



15.Brent Lodge Park/Churchfields Rec Ground



# 16. Islip Manor Park



# 17. Belvue Park



#### 18. Down Way-



# 19.Lime Tree Park



# 20. Rectory Park



# 21. Ealing Central Sports Ground





#### 22. Perivale Park



#### 23. Southall Manor House Grounds-



#### 24. Southall Park



#### 25.Jubilee Park

# 26. Spikes Bridge Park



# 27. The Three Bridges Park





#### 28. King George's Field



#### 29. Northolt Park Play Centre



#### 30. Mandeville Rd Open Space



#### 31. Marnham Fields



# 32. Brent Valley Park



#### 33. Cuckoo Park



#### 34. Cleveland Park



#### 35. Hangar Hill Park (pitch &putt)



#### 36. Lammas