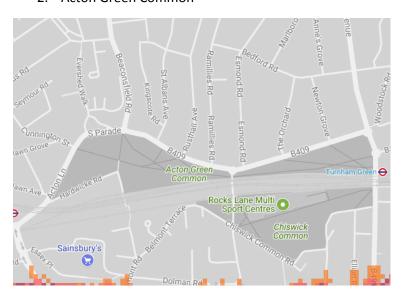

s. These were created as part of research into the impact of traffic noise in London's parks. They should be read in conjunction with the main report and data analysis which are available at <a href="http://www.cprelondon.org.uk/resources/item/2390-noiseinparks">http://www.cprelondon.org.uk/resources/item/2390-noiseinparks</a>.

The key to the traffic noise maps is shown here to the right. Orange denotes noise of 55 decibels (dB). Louder noises are denoted by reds and blues with dark blue showing the loudest. Where the maps appear with no colour and are just grey, this means there is no traffic noise of 55dB or above.

# Average noise level (dB) 75.0 and over 70.0 - 74.9 65.0 - 69.9 60.0 - 64.9 55.0 - 59.9



**London Borough of Ealing** 

#### 1. Acton Park



#### 2. Acton Green Common



#### 3. Mill Hill Gardens



# 4. North Acton Playing Fields



# 5. Southfields Playing Fields



# 6. Springfield Gardens



# 7. Pitshanger Park



#### 8. Walpole Park



# 9. Bramley Road Open Space



# Blondin Park





# 10. Drayton Green



# 11. Ealing Common





#### 13.Northala Fields





14.Ravenor Park



15.Brent Lodge Park/Churchfields Rec Ground



# 16. Islip Manor Park



# 17. Belvue Park



#### 18. Down Way-



# 19.Lime Tree Park



# 20. Rectory Park



# 21. Ealing Central Sports Ground





#### 22. Perivale Park



#### 23. Southall Manor House Grounds-



#### 24. Southall Park



#### 25.Jubilee Park

# 26. Spikes Bridge Park



# 27. The Three Bridges Park





#### 28. King George's Field



#### 29. Northolt Park Play Centre



#### 30. Mandeville Rd Ope