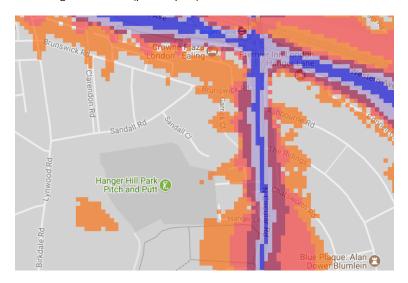

8. Walpole Park



# 9. Bramley Road Open Space



# Blondin Park





# 10. Drayton Green



# 11. Ealing Common





#### 13.Northala Fields





14.Ravenor Park



15.Brent Lodge Park/Churchfields Rec Ground



# 16. Islip Manor Park



# 17. Belvue Park



#### 18. Down Way-



# 19.Lime Tree Park



# 20. Rectory Park



# 21. Ealing Central Sports Ground





#### 22. Perivale Park



#### 23. Southall Manor House Grounds-



#### 24. Southall Park



#### 25.Jubilee Park

# 26. Spikes Bridge Park



# 27. The Three Bridges Park





#### 28. King George's Field



#### 29. Northolt Park Play Centre



#### 30. Mandeville Rd Open Space



#### 31. Marnham Fields



# 32. Brent Valley Park



#### 33. Cuckoo Park



#### 34. Cleveland Park



#### 35. Hangar Hill Park (pitch &putt)



#### 36. Lammas Park



#### 37. Walpole Park



#### 38. Wendell Park



#### 39. Brent River Park



#### 40. Southall Green



#### 41. Glade Lane Canalside Park