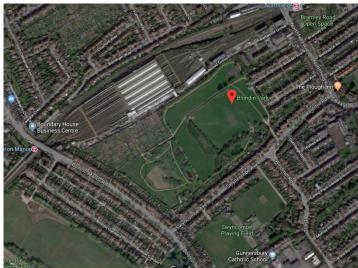

k/resources/item/2390-noiseinparks">http://www.cprelondon.org.uk/resources/item/2390-noiseinparks</a>.

The key to the traffic noise maps is shown here to the right. Orange denotes noise of 55 decibels (dB). Louder noises are denoted by reds and blues with dark blue showing the loudest. Where the maps appear with no colour and are just grey, this means there is no traffic noise of 55dB or above.

# Average noise level (dB) 75.0 and over 70.0 - 74.9 65.0 - 69.9 60.0 - 64.9 55.0 - 59.9



**London Borough of Ealing** 

#### 1. Acton Park



#### 2. Acton Green Common



#### 3. Mill Hill Gardens



# 4. North Acton Playing Fields



# 5. Southfields Playing Fields



# 6. Springfield Gardens



# 7. Pitshanger Park



#### 8. Walpole Park



# 9. Bramley Road Open Space



# Blondin Park





# 10. Drayton Green



# 11. Ealing Common





#### 13.Northala Fields





14.Ravenor Park



15.Brent Lodge Park/Churchfields Rec Ground



# 16. Islip Manor Park



# 17. Belvue Park



#### 18. Down Way-



# 19.Lime Tree Park



# 20. Rectory Park



# 21. Ealing Central Sports Ground





#### 22. Perivale Park



#### 23. Southall Manor House Grounds-



#### 24. Southall Park



#### 25.Jubilee Park

# 26. Spikes Bridge Park



# 27. The Three Bridges Park





#### 28. King George's Field



#### 29. Northolt Park Play Centre



#### 30. Mandeville Rd Open Space



#### 31. Marnham Fields



# 32. Brent Valley Park



#### 33. Cuckoo Park



#### 34. Cleveland Park



#### 35. Hangar Hill Park (pitch &putt)



#### 36. Lammas Park



#### 37. Walpole Park



#### 38. Wendell Pa