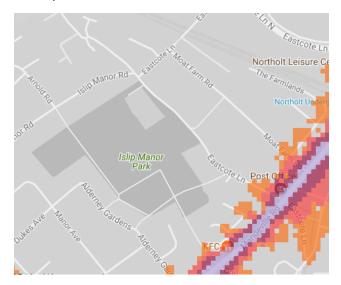

nge denotes noise of 55 decibels (dB). Louder noises are denoted by reds and blues with dark blue showing the loudest. Where the maps appear with no colour and are just grey, this means there is no traffic noise of 55dB or above.

# Average noise level (dB) 75.0 and over 70.0 - 74.9 65.0 - 69.9 60.0 - 64.9 55.0 - 59.9



**London Borough of Ealing** 

#### 1. Acton Park



#### 2. Acton Green Common



#### 3. Mill Hill Gardens



# 4. North Acton Playing Fields



# 5. Southfields Playing Fields



# 6. Springfield Gardens



# 7. Pitshanger Park



#### 8. Walpole Park



# 9. Bramley Road Open Space



# Blondin Park





# 10. Drayton Green



# 11. Ealing Common





#### 13.Northala Fields





14.Ravenor Park



15.Brent Lodge Park/Churchfields Rec Ground



# 16. Islip Manor Park



# 17. Belvue Park



#### 18. Down Way-



# 19.Lime Tree Park



# 20. Rectory Park



# 21. Ealing Central Sports Ground





#### 22. Perivale Park



#### 23. Southall Manor House Grounds-



#### 24. Southall Park



#### 25.Jubilee Park

# 26. Spikes Bridge Park



# 27. The Three Bridges Park





#### 28. King George's Field



#### 29. Northolt Park Play Centre



#### 30. Mandeville Rd Open Space



#### 31. Marnham Fields



# 32. Brent Valley Park



#### 33. Cuckoo Park



#### 34. Cleveland Park



#### 35. Hangar Hill Park (pitch &putt)



#### 36. Lammas Park



#### 37. Walpole Park



#### 38. Wendell Park



#### 39. Brent River Park



#### 40. Southall Green



#### 41. Glade Lane Canalside Park