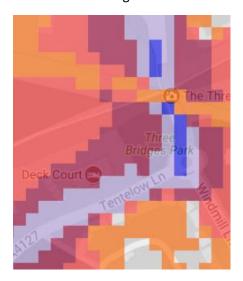

4.9 55.0 - 59.9



**London Borough of Ealing** 

#### 1. Acton Park



#### 2. Acton Green Common



#### 3. Mill Hill Gardens



# 4. North Acton Playing Fields



# 5. Southfields Playing Fields



# 6. Springfield Gardens



# 7. Pitshanger Park



#### 8. Walpole Park



# 9. Bramley Road Open Space



# Blondin Park





# 10. Drayton Green



# 11. Ealing Common





#### 13.Northala Fields





14.Ravenor Park



15.Brent Lodge Park/Churchfields Rec Ground



# 16. Islip Manor Park



# 17. Belvue Park



#### 18. Down Way-



# 19.Lime Tree Park



# 20. Rectory Park



# 21. Ealing Central Sports Ground





#### 22. Perivale Park



#### 23. Southall Manor House Grounds-



#### 24. Southall Park



#### 25.Jubilee Park

# 26. Spikes Bridge Park



# 27. The Three Bridges Park





#### 28. King George's Field



#### 29. Northolt Park Play Centre



#### 30. Mandeville Rd Open Space



#### 31. Marnham Fields



# 32. Brent Valley Park



#### 33. Cuckoo Park



#### 34. Cleveland Park



#### 35. Hangar Hill Park (pitch &putt)



#### 36. Lammas Park



#### 37. Walpole Park



#### 38. Wendell Park



#### 39. Brent River Park



#### 40. Southall Green



#### 41. Glade Lane Canalside Park