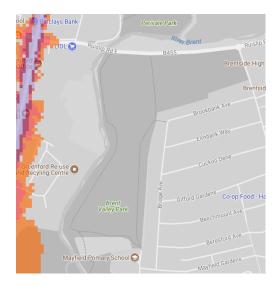

# 5. Southfields Playing Fields



# 6. Springfield Gardens



# 7. Pitshanger Park



#### 8. Walpole Park



# 9. Bramley Road Open Space



# Blondin Park





# 10. Drayton Green



# 11. Ealing Common





#### 13.Northala Fields





14.Ravenor Park



15.Brent Lodge Park/Churchfields Rec Ground



# 16. Islip Manor Park



# 17. Belvue Park



#### 18. Down Way-



# 19.Lime Tree Park



# 20. Rectory Park



# 21. Ealing Central Sports Ground





#### 22. Perivale Park



#### 23. Southall Manor House Grounds-



#### 24. Southall Park



#### 25.Jubilee Park

# 26. Spikes Bridge Park



# 27. The Three Bridges Park





#### 28. King George's Field



#### 29. Northolt Park Play Centre



#### 30. Mandeville Rd Open Space



#### 31. Marnham Fields



# 32. Brent Valley Park



#### 33. Cuckoo Park



#### 34. Cleveland Park



#### 35. Hangar Hill Park (pitch &putt)



#### 36. Lammas Park



#### 37. Walpole Park



#### 38. Wendell Park



#### 39. Brent River Park



#### 40. Southall Green



#### 41. Glade Lane Canalside Park