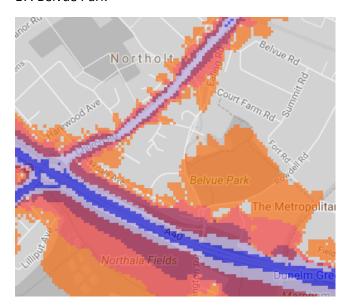

55 decibels (dB). Louder noises are denoted by reds and blues with dark blue showing the loudest. Where the maps appear with no colour and are just grey, this means there is no traffic noise of 55dB or above.

# Average noise level (dB) 75.0 and over 70.0 - 74.9 65.0 - 69.9 60.0 - 64.9 55.0 - 59.9



**London Borough of Ealing** 

#### 1. Acton Park



#### 2. Acton Green Common



#### 3. Mill Hill Gardens



# 4. North Acton Playing Fields



# 5. Southfields Playing Fields



# 6. Springfield Gardens



# 7. Pitshanger Park



#### 8. Walpole Park



# 9. Bramley Road Open Space



# Blondin Park





# 10. Drayton Green



# 11. Ealing Common





#### 13.Northala Fields





14.Ravenor Park



15.Brent Lodge Park/Churchfields Rec Ground



# 16. Islip Manor Park



# 17. Belvue Park



#### 18. Down Way-



# 19.Lime Tree Park



# 20. Rectory Park



# 21. Ealing Central Sports Ground





#### 22. Perivale Park



#### 23. Southall Manor House Grounds-



#### 24. Southall Park



#### 25.Jubilee Park

# 26. Spikes Bridge Park



# 27. The Three Bridges Park





#### 28. King George's Field



#### 29. Northolt Park Play Centre



#### 30. Mandeville Rd Open Space



#### 31. Marnham Fields



# 32. Brent Valley Park



#### 33. Cuckoo Park



#### 34. Cleveland Park



#### 35. Hangar Hill Park (pitch &putt)



#### 36. Lammas Park



#### 37. Walpole Park



#### 38. Wendell Park



#### 39. Brent River Park



#### 40. Southall Green



#### 41. Glade Lane Canalside Park