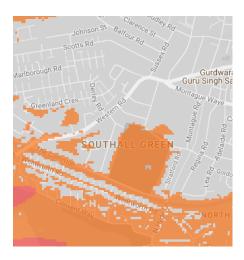

#### 40. Southall Green

The key to the traffic noise maps is shown here to the right. Orange denotes noise of 55 decibels (dB). Louder noises are denoted by reds and blues with dark blue showing the loudest. Where the maps appear with no colour and are just grey, this means there is no traffic noise of 55dB or above.

# Average noise level (dB) 75.0 and over 70.0 - 74.9 65.0 - 69.9 60.0 - 64.9 55.0 - 59.9

**London Borough of Ealing** 