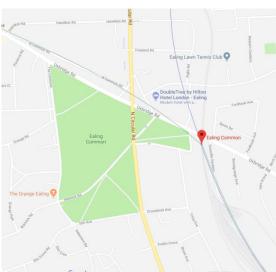

prelondon.org.uk/resources/item/2390-noiseinparks</a>.

The key to the traffic noise maps is shown here to the right. Orange denotes noise of 55 decibels (dB). Louder noises are denoted by reds and blues with dark blue showing the loudest. Where the maps appear with no colour and are just grey, this means there is no traffic noise of 55dB or above.

# Average noise level (dB) 75.0 and over 70.0 - 74.9 65.0 - 69.9 60.0 - 64.9 55.0 - 59.9



**London Borough of Ealing** 

#### 1. Acton Park



#### 2. Acton Green Common



#### 3. Mill Hill Gardens



# 4. North Acton Playing Fields



# 5. Southfields Playing Fields



# 6. Springfield Gardens



# 7. Pitshanger Park



#### 8. Walpole Park



# 9. Bramley Road Open Space



# Blondin Park





# 10. Drayton Green



# 11. Ealing Common





#### 13.Northala Fields





14.Ravenor Park



15.Brent Lodge Park/Churchfields Rec Ground



# 16. Islip Manor Park



# 17. Belvue Park



#### 18. Down Way-



# 19.Lime Tree Park



# 20. Rectory Park



# 21. Ealing Central Sports Ground





#### 22. Perivale Park



#### 23. Southall Manor House Grounds-



#### 24. Southall Park



#### 25.Jubilee Park

# 26. Spikes Bridge Park



# 27. The Three Bridges Park





#### 28. King George's Field



#### 29. Northolt Park Play Centre



#### 30. Mandeville Rd Open Space



#### 31. Marnham Fields



# 32. Brent Valley Park



#### 33. Cuckoo Park



#### 34. Cleveland Park



#### 35. Hangar Hill Park (pitch &putt)



#### 36. Lammas Park



#### 37. Walpole Park



#### 38. Wendell Park



#### 39. Brent River Park



#### 40. Sout