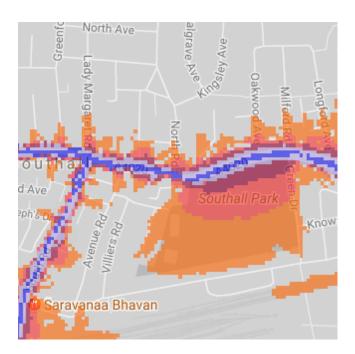

above.

# Average noise level (dB) 75.0 and over 70.0 - 74.9 65.0 - 69.9 60.0 - 64.9 55.0 - 59.9



**London Borough of Ealing** 

#### 1. Acton Park



#### 2. Acton Green Common



#### 3. Mill Hill Gardens



# 4. North Acton Playing Fields



# 5. Southfields Playing Fields



# 6. Springfield Gardens



# 7. Pitshanger Park



#### 8. Walpole Park



# 9. Bramley Road Open Space



# Blondin Park





# 10. Drayton Green



# 11. Ealing Common





#### 13.Northala Fields





14.Ravenor Park



15.Brent Lodge Park/Churchfields Rec Ground



# 16. Islip Manor Park



# 17. Belvue Park



#### 18. Down Way-



# 19.Lime Tree Park



# 20. Rectory Park



# 21. Ealing Central Sports Ground





#### 22. Perivale Park



#### 23. Southall Manor House Grounds-



#### 24. Southall Park



#### 25.Jubilee Park

# 26. Spikes Bridge Park



# 27. The Three Bridges Park





#### 28. King George's Field



#### 29. Northolt Park Play Centre



#### 30. Mandeville Rd Open Space



#### 31. Marnham Fields



# 32. Brent Valley Park



#### 33. Cuckoo Park



#### 34. Cleveland Park



#### 35. Hangar Hill Park (pitch &putt)



#### 36. Lammas Park



#### 37. Walpole Park



#### 38. Wendell Park



#### 39. Brent River Park



#### 40. Southall Green



#### 41. Glade Lane Canalside Park