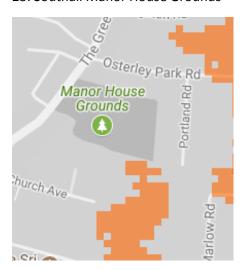

o traffic noise of 55dB or above.

# Average noise level (dB) 75.0 and over 70.0 - 74.9 65.0 - 69.9 60.0 - 64.9 55.0 - 59.9



**London Borough of Ealing** 

#### 1. Acton Park



#### 2. Acton Green Common



#### 3. Mill Hill Gardens



# 4. North Acton Playing Fields



# 5. Southfields Playing Fields



# 6. Springfield Gardens



# 7. Pitshanger Park



#### 8. Walpole Park



# 9. Bramley Road Open Space



# Blondin Park





# 10. Drayton Green



# 11. Ealing Common





#### 13.Northala Fields





14.Ravenor Park



15.Brent Lodge Park/Churchfields Rec Ground



# 16. Islip Manor Park



# 17. Belvue Park



#### 18. Down Way-



# 19.Lime Tree Park



# 20. Rectory Park



# 21. Ealing Central Sports Ground





#### 22. Perivale Park



#### 23. Southall Manor House Grounds-



#### 24. Southall Park



#### 25.Jubilee Park

# 26. Spikes Bridge Park



# 27. The Three Bridges Park





#### 28. King George's Field



#### 29. Northolt Park Play Centre



#### 30. Mandeville Rd Open Space



#### 31. Marnham Fields



# 32. Brent Valley Park



#### 33. Cuckoo Park



#### 34. Cleveland Park



#### 35. Hangar Hill Park (pitch &putt)



#### 36. Lammas Park



#### 37. Walpole Park



#### 38. Wendell Park



#### 39. Brent River Park



#### 40. Southall Green



#### 41. Glade Lane Canalside Park