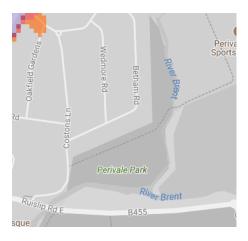

r and are just grey, this means there is no traffic noise of 55dB or above.

# Average noise level (dB) 75.0 and over 70.0 - 74.9 65.0 - 69.9 60.0 - 64.9 55.0 - 59.9



**London Borough of Ealing** 

#### 1. Acton Park



#### 2. Acton Green Common



#### 3. Mill Hill Gardens



# 4. North Acton Playing Fields



# 5. Southfields Playing Fields



# 6. Springfield Gardens



# 7. Pitshanger Park



#### 8. Walpole Park



# 9. Bramley Road Open Space



# Blondin Park





# 10. Drayton Green



# 11. Ealing Common





#### 13.Northala Fields





14.Ravenor Park



15.Brent Lodge Park/Churchfields Rec Ground



# 16. Islip Manor Park



# 17. Belvue Park



#### 18. Down Way-



# 19.Lime Tree Park



# 20. Rectory Park



# 21. Ealing Central Sports Ground





#### 22. Perivale Park



#### 23. Southall Manor House Grounds-



#### 24. Southall Park



#### 25.Jubilee Park

# 26. Spikes Bridge Park



# 27. The Three Bridges Park





#### 28. King George's Field



#### 29. Northolt Park Play Centre



#### 30. Mandeville Rd Open Space



#### 31. Marnham Fields



# 32. Brent Valley Park



#### 33. Cuckoo Park



#### 34. Cleveland Park



#### 35. Hangar Hill Park (pitch &putt)



#### 36. Lammas Park



#### 37. Walpole Park



#### 38. Wendell Park



#### 39. Brent River Park



#### 40. Southall Green



#### 41. Glade Lane Canalside Park