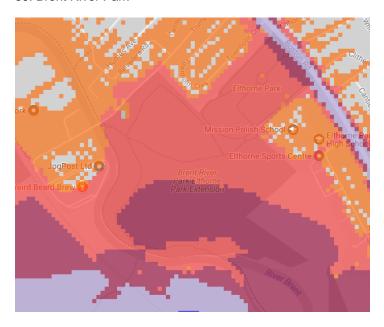

ling Common





#### 13.Northala Fields





14.Ravenor Park



15.Brent Lodge Park/Churchfields Rec Ground



# 16. Islip Manor Park



# 17. Belvue Park



#### 18. Down Way-



# 19.Lime Tree Park



# 20. Rectory Park



# 21. Ealing Central Sports Ground





#### 22. Perivale Park



#### 23. Southall Manor House Grounds-



#### 24. Southall Park



#### 25.Jubilee Park

# 26. Spikes Bridge Park



# 27. The Three Bridges Park





#### 28. King George's Field



#### 29. Northolt Park Play Centre



#### 30. Mandeville Rd Open Space



#### 31. Marnham Fields



# 32. Brent Valley Park



#### 33. Cuckoo Park



#### 34. Cleveland Park



#### 35. Hangar Hill Park (pitch &putt)



#### 36. Lammas Park



#### 37. Walpole Park



#### 38. Wendell Park



#### 39. Brent River Park



#### 40. Southall Green



#### 41. Glade Lane Canalside Park