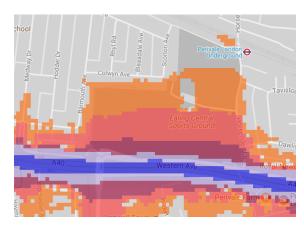

he maps appear with no colour and are just grey, this means there is no traffic noise of 55dB or above.

# Average noise level (dB) 75.0 and over 70.0 - 74.9 65.0 - 69.9 60.0 - 64.9 55.0 - 59.9



**London Borough of Ealing** 

#### 1. Acton Park



#### 2. Acton Green Common



#### 3. Mill Hill Gardens



# 4. North Acton Playing Fields



# 5. Southfields Playing Fields



# 6. Springfield Gardens



# 7. Pitshanger Park



#### 8. Walpole Park



# 9. Bramley Road Open Space



# Blondin Park





# 10. Drayton Green



# 11. Ealing Common





#### 13.Northala Fields





14.Ravenor Park



15.Brent Lodge Park/Churchfields Rec Ground



# 16. Islip Manor Park



# 17. Belvue Park



#### 18. Down Way-



# 19.Lime Tree Park



# 20. Rectory Park



# 21. Ealing Central Sports Ground





#### 22. Perivale Park



#### 23. Southall Manor House Grounds-



#### 24. Southall Park



#### 25.Jubilee Park

# 26. Spikes Bridge Park



# 27. The Three Bridges Park





#### 28. King George's Field



#### 29. Northolt Park Play Centre



#### 30. Mandeville Rd Open Space



#### 31. Marnham Fields



# 32. Brent Valley Park



#### 33. Cuckoo Park



#### 34. Cleveland Park



#### 35. Hangar Hill Park (pitch &putt)



#### 36. Lammas Park



#### 37. Walpole Park



#### 38. Wendell Park



#### 39. Brent River Park



#### 40. Southall Green



#### 41. Glade Lane Canalside Park