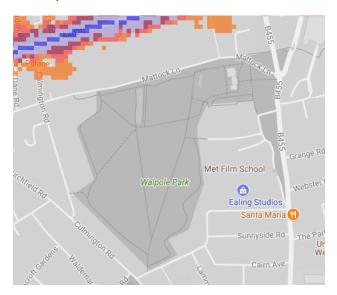

# Blondin Park





# 10. Drayton Green



# 11. Ealing Common





#### 13.Northala Fields





14.Ravenor Park



15.Brent Lodge Park/Churchfields Rec Ground



# 16. Islip Manor Park



# 17. Belvue Park



#### 18. Down Way-



# 19.Lime Tree Park



# 20. Rectory Park



# 21. Ealing Central Sports Ground





#### 22. Perivale Park



#### 23. Southall Manor House Grounds-



#### 24. Southall Park



#### 25.Jubilee Park

# 26. Spikes Bridge Park



# 27. The Three Bridges Park





#### 28. King George's Field



#### 29. Northolt Park Play Centre



#### 30. Mandeville Rd Open Space



#### 31. Marnham Fields



# 32. Brent Valley Park



#### 33. Cuckoo Park



#### 34. Cleveland Park



#### 35. Hangar Hill Park (pitch &putt)



#### 36. Lammas Park



#### 37. Walpole Park



#### 38. Wendell Park



#### 39. Brent River Park



#### 40. Southall Green



#### 41. Glade Lane Canalside Park