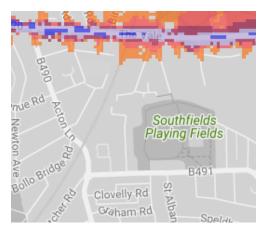

should be read in conjunction with the main report and data analysis which are available at <a href="http://www.cprelondon.org.uk/resources/item/2390-noiseinparks">http://www.cprelondon.org.uk/resources/item/2390-noiseinparks</a>.

The key to the traffic noise maps is shown here to the right. Orange denotes noise of 55 decibels (dB). Louder noises are denoted by reds and blues with dark blue showing the loudest. Where the maps appear with no colour and are just grey, this means there is no traffic noise of 55dB or above.

# Average noise level (dB) 75.0 and over 70.0 - 74.9 65.0 - 69.9 60.0 - 64.9 55.0 - 59.9



**London Borough of Ealing** 

#### 1. Acton Park



#### 2. Acton Green Common



#### 3. Mill Hill Gardens



# 4. North Acton Playing Fields



# 5. Southfields Playing Fields



# 6. Springfield Gardens



# 7. Pitshanger Park



#### 8. Walpole Park



# 9. Bramley Road Open Space



# Blondin Park





# 10. Drayton Green



# 11. Ealing Common





#### 13.Northala Fields





14.Ravenor Park



15.Brent Lodge Park/Churchfields Rec Ground



# 16. Islip Manor Park



# 17. Belvue Park



#### 18. Down Way-



# 19.Lime Tree Park



# 20. Rectory Park



# 21. Ealing Central Sports Ground





#### 22. Perivale Park



#### 23. Southall Manor House Grounds-



#### 24. Southall Park



#### 25.Jubilee Park

# 26. Spikes Bridge Park



# 27. The Three Bridges Park





#### 28. King George's Field



#### 29. Northolt Park Play Centre



#### 30. Mandeville Rd Open Space



#### 31. Marnham Fields



# 32. Brent Valley Park



#### 33. Cuckoo Park



#### 34. C