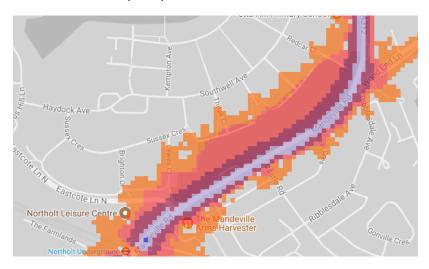

Mill Hill Gardens



# 4. North Acton Playing Fields



# 5. Southfields Playing Fields



# 6. Springfield Gardens



# 7. Pitshanger Park



#### 8. Walpole Park



# 9. Bramley Road Open Space



# Blondin Park





# 10. Drayton Green



# 11. Ealing Common





#### 13.Northala Fields





14.Ravenor Park



15.Brent Lodge Park/Churchfields Rec Ground



# 16. Islip Manor Park



# 17. Belvue Park



#### 18. Down Way-



# 19.Lime Tree Park



# 20. Rectory Park



# 21. Ealing Central Sports Ground





#### 22. Perivale Park



#### 23. Southall Manor House Grounds-



#### 24. Southall Park



#### 25.Jubilee Park

# 26. Spikes Bridge Park



# 27. The Three Bridges Park





#### 28. King George's Field



#### 29. Northolt Park Play Centre



#### 30. Mandeville Rd Open Space



#### 31. Marnham Fields



# 32. Brent Valley Park



#### 33. Cuckoo Park



#### 34. Cleveland Park



#### 35. Hangar Hill Park (pitch &putt)



#### 36. Lammas Park



#### 37. Walpole Park



#### 38. Wendell Park



#### 39. Brent River Park



#### 40. Southall Green



#### 41. Glade Lane Canalside Park