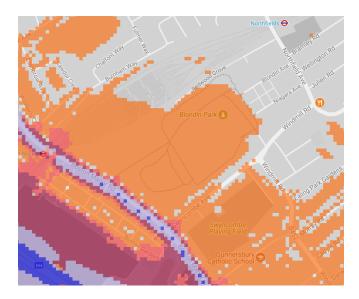

.uk/resources/item/2390-noiseinparks">http://www.cprelondon.org.uk/resources/item/2390-noiseinparks</a>.

The key to the traffic noise maps is shown here to the right. Orange denotes noise of 55 decibels (dB). Louder noises are denoted by reds and blues with dark blue showing the loudest. Where the maps appear with no colour and are just grey, this means there is no traffic noise of 55dB or above.

# Average noise level (dB) 75.0 and over 70.0 - 74.9 65.0 - 69.9 60.0 - 64.9 55.0 - 59.9



**London Borough of Ealing** 

#### 1. Acton Park



#### 2. Acton Green Common



#### 3. Mill Hill Gardens



# 4. North Acton Playing Fields



# 5. Southfields Playing Fields



# 6. Springfield Gardens



# 7. Pitshanger Park



#### 8. Walpole Park



# 9. Bramley Road Open Space



# Blondin Park





# 10. Drayton Green



# 11. Ealing Common





#### 13.Northala Fields





14.Ravenor Park



15.Brent Lodge Park/Churchfields Rec Ground



# 16. Islip Manor Park



# 17. Belvue Park



#### 18. Down Way-



# 19.Lime Tree Park



# 20. Rectory Park



# 21. Ealing Central Sports Ground





#### 22. Perivale Park



#### 23. Southall Manor House Grounds-



#### 24. Southall Park



#### 25.Jubilee Park

# 26. Spikes Bridge Park



# 27. The Three Bridges Park





#### 28. King George's Field



#### 29. Northolt Park Play Centre



#### 30. Mandeville Rd Open Space



#### 31. Marnham Fields



# 32. Brent Valley Park



#### 33. Cuckoo Park



#### 34. Cleveland Park



#### 35. Hangar Hill Park (pitch &putt)



#### 36. Lammas Park



#### 37. Walpole Park



#### 38. Wendell