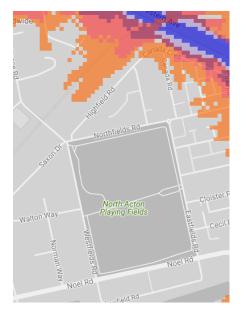

ffic noise in London's parks. They should be read in conjunction with the main report and data analysis which are available at <a href="http://www.cprelondon.org.uk/resources/item/2390-noiseinparks">http://www.cprelondon.org.uk/resources/item/2390-noiseinparks</a>.

The key to the traffic noise maps is shown here to the right. Orange denotes noise of 55 decibels (dB). Louder noises are denoted by reds and blues with dark blue showing the loudest. Where the maps appear with no colour and are just grey, this means there is no traffic noise of 55dB or above.

# Average noise level (dB) 75.0 and over 70.0 - 74.9 65.0 - 69.9 60.0 - 64.9 55.0 - 59.9



**London Borough of Ealing** 

#### 1. Acton Park



#### 2. Acton Green Common



#### 3. Mill Hill Gardens



# 4. North Acton Playing Fields



# 5. Southfields Playing Fields



# 6. Springfield Gardens



# 7. Pitshanger Park



#### 8. Walpole Park



# 9. Bramley Road Open Space



# Blondin Park





# 10. Drayton Green



# 11. Ealing Common





#### 13.Northala Fields





14.Ravenor Park



15.Brent Lodge Park/Churchfields Rec Ground



# 16. Islip Manor Park



# 17. Belvue Park



#### 18. Down Way-



# 19.Lime Tree Park



# 20. Rectory Park



# 21. Ealing Central Sports Ground





#### 22. Perivale Park



#### 23. Southall Manor House Grounds-



#### 24. Southall Park



#### 25.Jubilee Park

# 26. Spikes Bridge Park



# 27. The Three Bridges Park





#### 28. King George's Field



#### 29. Northolt Park Play Centre



#### 30. Mandeville Rd Open Space



#### 31. Marnham Fields



# 32. Brent Valley Park