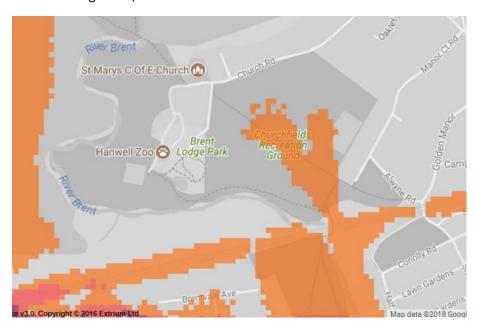

#### 13.Northala Fields

14.Ravenor Park

15.Brent Lodge Park/Churchfields Rec Ground