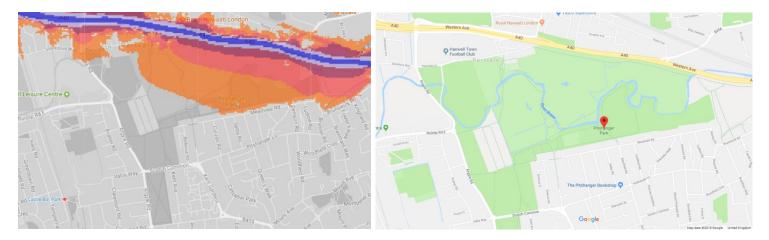

nd data analysis which are available at <a href="http://www.cprelondon.org.uk/resources/item/2390-noiseinparks">http://www.cprelondon.org.uk/resources/item/2390-noiseinparks</a>.

The key to the traffic noise maps is shown here to the right. Orange denotes noise of 55 decibels (dB). Louder noises are denoted by reds and blues with dark blue showing the loudest. Where the maps appear with no colour and are just grey, this means there is no traffic noise of 55dB or above.

# Average noise level (dB) 75.0 and over 70.0 - 74.9 65.0 - 69.9 60.0 - 64.9 55.0 - 59.9



**London Borough of Ealing** 

#### 1. Acton Park



#### 2. Acton Green Common



#### 3. Mill Hill Gardens



# 4. North Acton Playing Fields



# 5. Southfields Playing Fields



# 6. Springfield Gardens



# 7. Pitshanger Park



#### 8. Walpole Park



# 9. Bramley Road Open Space



# Blondin Park





# 10. Drayton Green



# 11. Ealing Common





#### 13.Northala Fields





14.Ravenor Park



15.Brent Lodge Park/Churchfields Rec Ground



# 16. Islip Manor Park



# 17. Belvue Park



#### 18. Down Way-



# 19.Lime Tree Park



# 20. Rectory Park



# 21. Ealing Central Sports Ground





#### 22. Perivale Park



#### 23. Southall Manor House Grounds-



#### 24. Southall Park



#### 25.Jubilee Park

# 26. Spikes Bridge Park



# 27. The Three Bridges Park





#### 28. King George's Field



#### 29. Northolt Park Play Centre



#### 30. Mandeville Rd Open Space



#### 31. Marnham Fields



# 32. Brent Valley Park



#### 33. Cuckoo Park



#### 34. Cleveland Park



#### 35. Hangar Hill Park (pitch &p