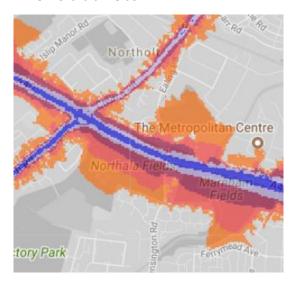

The key to the traffic noise maps is shown here to the right. Orange denotes noise of 55 decibels (dB). Louder noises are denoted by reds and blues with dark blue showing the loudest. Where the maps appear with no colour and are just grey, this means there is no traffic noise of 55dB or above.

# Average noise level (dB) 75.0 and over 70.0 - 74.9 65.0 - 69.9 60.0 - 64.9 55.0 - 59.9

**London Borough of Ealing** 

#### 13.Northala Fields

14.Ravenor Park

15.Brent Lodge Park/Churchfields Rec Ground