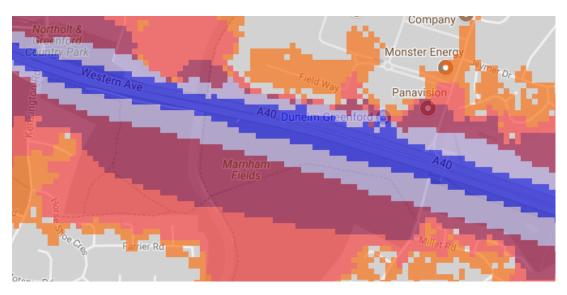

North Acton Playing Fields



# 5. Southfields Playing Fields



# 6. Springfield Gardens



# 7. Pitshanger Park



#### 8. Walpole Park



# 9. Bramley Road Open Space



# Blondin Park





# 10. Drayton Green



# 11. Ealing Common





#### 13.Northala Fields





14.Ravenor Park



15.Brent Lodge Park/Churchfields Rec Ground



# 16. Islip Manor Park



# 17. Belvue Park



#### 18. Down Way-



# 19.Lime Tree Park



# 20. Rectory Park



# 21. Ealing Central Sports Ground





#### 22. Perivale Park



#### 23. Southall Manor House Grounds-



#### 24. Southall Park



#### 25.Jubilee Park

# 26. Spikes Bridge Park



# 27. The Three Bridges Park





#### 28. King George's Field



#### 29. Northolt Park Play Centre



#### 30. Mandeville Rd Open Space



#### 31. Marnham Fields



# 32. Brent Valley Park



#### 33. Cuckoo Park



#### 34. Cleveland Park



#### 35. Hangar Hill Park (pitch &putt)



#### 36. Lammas Park



#### 37. Walpole Park



#### 38. Wendell Park



#### 39. Brent River Park



#### 40. Southall Green



#### 41. Glade Lane Canalside Park