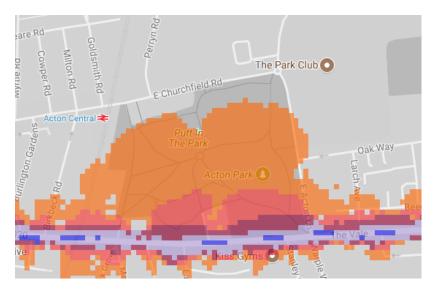

ailable for all London Boroughs. These were created as part of research into the impact of traffic noise in London's parks. They should be read in conjunction with the main report and data analysis which are available at <a href="http://www.cprelondon.org.uk/resources/item/2390-noiseinparks">http://www.cprelondon.org.uk/resources/item/2390-noiseinparks</a>.

The key to the traffic noise maps is shown here to the right. Orange denotes noise of 55 decibels (dB). Louder noises are denoted by reds and blues with dark blue showing the loudest. Where the maps appear with no colour and are just grey, this means there is no traffic noise of 55dB or above.

# Average noise level (dB) 75.0 and over 70.0 - 74.9 65.0 - 69.9 60.0 - 64.9 55.0 - 59.9



**London Borough of Ealing** 

#### 1. Acton Park



#### 2. Acton Green Common



#### 3. Mill Hill Gardens



# 4. North Acton Playing Fields



# 5. Southfields Playing Fields



# 6. Springfield Gardens



# 7. Pitshanger Park



#### 8. Walpole Park



# 9. Bramley Road Open Space



# Blondin Park





# 10. Drayton Green



# 11. Ealing Common





#### 13.Northala Fields





14.Ravenor Park



15.Brent Lodge Park/Churchfields Rec Ground



# 16. Islip Manor Park



# 17. Belvue Park



#### 18. Down Way-



# 19.Lime Tree Park



# 20. Rectory Park



# 21. Ealing Central Sports Ground





#### 22. Perivale Park



#### 23. Southall Manor House Grounds-



#### 24. Southall Park



#### 25.Jubilee Park

# 26. Spikes Bridge Park



# 27. The Three Bridges Park





#### 28. King George's Field



#### 29. Northolt Park Play Centre