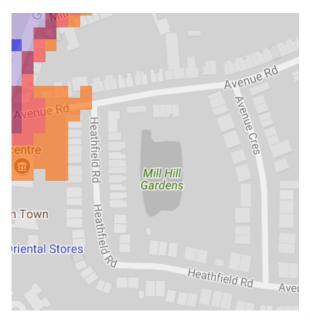

of research into the impact of traffic noise in London's parks. They should be read in conjunction with the main report and data analysis which are available at <a href="http://www.cprelondon.org.uk/resources/item/2390-noiseinparks">http://www.cprelondon.org.uk/resources/item/2390-noiseinparks</a>.

The key to the traffic noise maps is shown here to the right. Orange denotes noise of 55 decibels (dB). Louder noises are denoted by reds and blues with dark blue showing the loudest. Where the maps appear with no colour and are just grey, this means there is no traffic noise of 55dB or above.

# Average noise level (dB) 75.0 and over 70.0 - 74.9 65.0 - 69.9 60.0 - 64.9 55.0 - 59.9



**London Borough of Ealing** 

#### 1. Acton Park



#### 2. Acton Green Common



#### 3. Mill Hill Gardens



# 4. North Acton Playing Fields



# 5. Southfields Playing Fields



# 6. Springfield Gardens



# 7. Pitshanger Park



#### 8. Walpole Park



# 9. Bramley Road Open Space



# Blondin Park





# 10. Drayton Green



# 11. Ealing Common





#### 13.Northala Fields





14.Ravenor Park



15.Brent Lodge Park/Churchfields Rec Ground



# 16. Islip Manor Park



# 17. Belvue Park



#### 18. Down Way-



# 19.Lime Tree Park



# 20. Rectory Park



# 21. Ealing Central Sports Ground





#### 22. Perivale Park



#### 23. Southall Manor House Grounds-



#### 24. Southall Park



#### 25.Jubilee Park

# 26. Spikes Bridge Park



# 27. The Three Bridges Park





#### 28. King George's Field



#### 29. Northolt Park Play Centre



#### 30. Mandeville Rd Open Space



#### 31. Marnham F