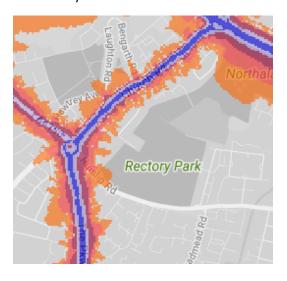

dark blue showing the loudest. Where the maps appear with no colour and are just grey, this means there is no traffic noise of 55dB or above.

# Average noise level (dB) 75.0 and over 70.0 - 74.9 65.0 - 69.9 60.0 - 64.9 55.0 - 59.9



**London Borough of Ealing** 

#### 1. Acton Park



#### 2. Acton Green Common



#### 3. Mill Hill Gardens



# 4. North Acton Playing Fields



# 5. Southfields Playing Fields



# 6. Springfield Gardens



# 7. Pitshanger Park



#### 8. Walpole Park



# 9. Bramley Road Open Space



# Blondin Park





# 10. Drayton Green



# 11. Ealing Common





#### 13.Northala Fields





14.Ravenor Park



15.Brent Lodge Park/Churchfields Rec Ground



# 16. Islip Manor Park



# 17. Belvue Park



#### 18. Down Way-



# 19.Lime Tree Park



# 20. Rectory Park



# 21. Ealing Central Sports Ground





#### 22. Perivale Park



#### 23. Southall Manor House Grounds-



#### 24. Southall Park



#### 25.Jubilee Park

# 26. Spikes Bridge Park



# 27. The Three Bridges Park





#### 28. King George's Field



#### 29. Northolt Park Play Centre



#### 30. Mandeville Rd Open Space



#### 31. Marnham Fields



# 32. Brent Valley Park



#### 33. Cuckoo Park



#### 34. Cleveland Park



#### 35. Hangar Hill Park (pitch &putt)



#### 36. Lammas Park



#### 37. Walpole Park



#### 38. Wendell Park



#### 39. Brent River Park



#### 40. Southall Green



#### 41. Glade Lane Canalside Park