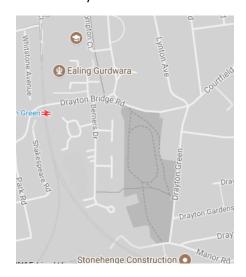

oiseinparks">http://www.cprelondon.org.uk/resources/item/2390-noiseinparks</a>.

The key to the traffic noise maps is shown here to the right. Orange denotes noise of 55 decibels (dB). Louder noises are denoted by reds and blues with dark blue showing the loudest. Where the maps appear with no colour and are just grey, this means there is no traffic noise of 55dB or above.

# Average noise level (dB) 75.0 and over 70.0 - 74.9 65.0 - 69.9 60.0 - 64.9 55.0 - 59.9



**London Borough of Ealing** 

#### 1. Acton Park



#### 2. Acton Green Common



#### 3. Mill Hill Gardens



# 4. North Acton Playing Fields



# 5. Southfields Playing Fields



# 6. Springfield Gardens



# 7. Pitshanger Park



#### 8. Walpole Park



# 9. Bramley Road Open Space



# Blondin Park





# 10. Drayton Green



# 11. Ealing Common





#### 13.Northala Fields





14.Ravenor Park



15.Brent Lodge Park/Churchfields Rec Ground



# 16. Islip Manor Park



# 17. Belvue Park



#### 18. Down Way-



# 19.Lime Tree Park



# 20. Rectory Park



# 21. Ealing Central Sports Ground





#### 22. Perivale Park



#### 23. Southall Manor House Grounds-



#### 24. Southall Park



#### 25.Jubilee Park

# 26. Spikes Bridge Park



# 27. The Three Bridges Park





#### 28. King George's Field



#### 29. Northolt Park Play Centre



#### 30. Mandeville Rd Open Space



#### 31. Marnham Fields



# 32. Brent Valley Park



#### 33. Cuckoo Park



#### 34. Cleveland Park



#### 35. Hangar Hill Park (pitch &putt)



#### 36. Lammas Park



#### 37. Walpole Park



#### 38. Wendell Park



#### 39. Brent Ri