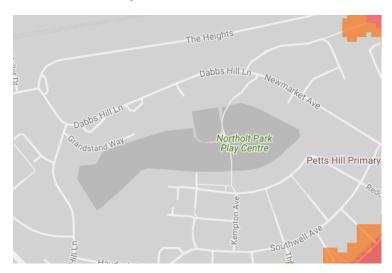

#### 2. Acton Green Common



#### 3. Mill Hill Gardens



# 4. North Acton Playing Fields



# 5. Southfields Playing Fields



# 6. Springfield Gardens



# 7. Pitshanger Park



#### 8. Walpole Park



# 9. Bramley Road Open Space



# Blondin Park





# 10. Drayton Green



# 11. Ealing Common





#### 13.Northala Fields





14.Ravenor Park



15.Brent Lodge Park/Churchfields Rec Ground



# 16. Islip Manor Park



# 17. Belvue Park



#### 18. Down Way-



# 19.Lime Tree Park



# 20. Rectory Park



# 21. Ealing Central Sports Ground





#### 22. Perivale Park



#### 23. Southall Manor House Grounds-



#### 24. Southall Park



#### 25.Jubilee Park

# 26. Spikes Bridge Park



# 27. The Three Bridges Park





#### 28. King George's Field



#### 29. Northolt Park Play Centre



#### 30. Mandeville Rd Open Space



#### 31. Marnham Fields



# 32. Brent Valley Park



#### 33. Cuckoo Park



#### 34. Cleveland Park



#### 35. Hangar Hill Park (pitch &putt)



#### 36. Lammas Park



#### 37. Walpole Park



#### 38. Wendell Park



#### 39. Brent River Park



#### 40. Southall Green



#### 41. Glade Lane Canalside Park