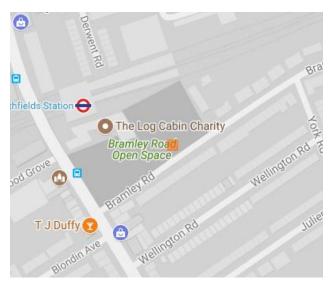

www.cprelondon.org.uk/resources/item/2390-noiseinparks">http://www.cprelondon.org.uk/resources/item/2390-noiseinparks</a>.

The key to the traffic noise maps is shown here to the right. Orange denotes noise of 55 decibels (dB). Louder noises are denoted by reds and blues with dark blue showing the loudest. Where the maps appear with no colour and are just grey, this means there is no traffic noise of 55dB or above.

# Average noise level (dB) 75.0 and over 70.0 - 74.9 65.0 - 69.9 60.0 - 64.9 55.0 - 59.9



**London Borough of Ealing** 

#### 1. Acton Park



#### 2. Acton Green Common



#### 3. Mill Hill Gardens



# 4. North Acton Playing Fields



# 5. Southfields Playing Fields



# 6. Springfield Gardens



# 7. Pitshanger Park



#### 8. Walpole Park



# 9. Bramley Road Open Space



# Blondin Park





# 10. Drayton Green



# 11. Ealing Common





#### 13.Northala Fields





14.Ravenor Park



15.Brent Lodge Park/Churchfields Rec Ground



# 16. Islip Manor Park



# 17. Belvue Park



#### 18. Down Way-



# 19.Lime Tree Park



# 20. Rectory Park



# 21. Ealing Central Sports Ground





#### 22. Perivale Park



#### 23. Southall Manor House Grounds-



#### 24. Southall Park



#### 25.Jubilee Park

# 26. Spikes Bridge Park



# 27. The Three Bridges Park





#### 28. King George's Field



#### 29. Northolt Park Play Centre



#### 30. Mandeville Rd Open Space



#### 31. Marnham Fields



# 32. Brent Valley Park



#### 33. Cuckoo Park



#### 34. Cleveland Park



#### 35. Hangar Hill Park (pitch &putt)



#### 36. Lammas Park



#### 37. Walpole Park