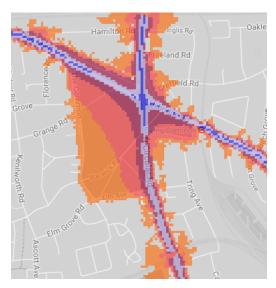

The key to the traffic noise maps is shown here to the right. Orange denotes noise of 55 decibels (dB). Louder noises are denoted by reds and blues with dark blue showing the loudest. Where the maps appear with no colour and are just grey, this means there is no traffic noise of 55dB or above.

# Average noise level (dB) 75.0 and over 70.0 - 74.9 65.0 - 69.9 60.0 - 64.9 55.0 - 59.9

**London Borough of Ealing** 

# 10. Drayton Green