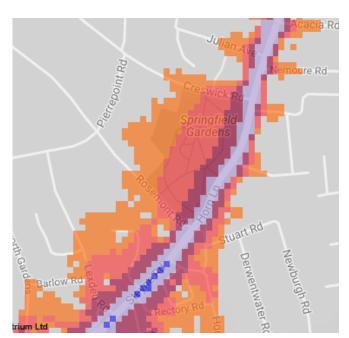

n with the main report and data analysis which are available at <a href="http://www.cprelondon.org.uk/resources/item/2390-noiseinparks">http://www.cprelondon.org.uk/resources/item/2390-noiseinparks</a>.

The key to the traffic noise maps is shown here to the right. Orange denotes noise of 55 decibels (dB). Louder noises are denoted by reds and blues with dark blue showing the loudest. Where the maps appear with no colour and are just grey, this means there is no traffic noise of 55dB or above.

# Average noise level (dB) 75.0 and over 70.0 - 74.9 65.0 - 69.9 60.0 - 64.9 55.0 - 59.9



**London Borough of Ealing** 

#### 1. Acton Park



#### 2. Acton Green Common



#### 3. Mill Hill Gardens



# 4. North Acton Playing Fields



# 5. Southfields Playing Fields



# 6. Springfield Gardens



# 7. Pitshanger Park



#### 8. Walpole Park



# 9. Bramley Road Open Space



# Blondin Park





# 10. Drayton Green



# 11. Ealing Common





#### 13.Northala Fields





14.Ravenor Park



15.Brent Lodge Park/Churchfields Rec Ground



# 16. Islip Manor Park



# 17. Belvue Park



#### 18. Down Way-



# 19.Lime Tree Park



# 20. Rectory Park



# 21. Ealing Central Sports Ground





#### 22. Perivale Park



#### 23. Southall Manor House Grounds-



#### 24. Southall Park



#### 25.Jubilee Park

# 26. Spikes Bridge Park



# 27. The Three Bridges Park





#### 28. King George's Field



#### 29. Northolt Park Play Centre



#### 30. Mandeville Rd Open Space



#### 31. Marnham Fields



# 32. Brent Valley Park



#### 33. Cuckoo Park



#### 34. Cleveland Park



#### 35. Ha