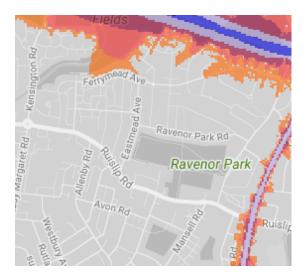

#### 13.Northala Fields

14.Ravenor Park

15.Brent Lodge Park/Churchfields Rec Ground