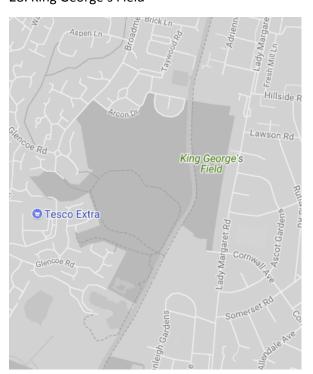

h of Ealing** 

#### 1. Acton Park



#### 2. Acton Green Common



#### 3. Mill Hill Gardens



# 4. North Acton Playing Fields



# 5. Southfields Playing Fields



# 6. Springfield Gardens



# 7. Pitshanger Park



#### 8. Walpole Park



# 9. Bramley Road Open Space



# Blondin Park





# 10. Drayton Green



# 11. Ealing Common





#### 13.Northala Fields





14.Ravenor Park



15.Brent Lodge Park/Churchfields Rec Ground



# 16. Islip Manor Park



# 17. Belvue Park



#### 18. Down Way-



# 19.Lime Tree Park



# 20. Rectory Park



# 21. Ealing Central Sports Ground





#### 22. Perivale Park



#### 23. Southall Manor House Grounds-



#### 24. Southall Park



#### 25.Jubilee Park

# 26. Spikes Bridge Park



# 27. The Three Bridges Park





#### 28. King George's Field



#### 29. Northolt Park Play Centre



#### 30. Mandeville Rd Open Space



#### 31. Marnham Fields



# 32. Brent Valley Park



#### 33. Cuckoo Park



#### 34. Cleveland Park



#### 35. Hangar Hill Park (pitch &putt)



#### 36. Lammas Park



#### 37. Walpole Park



#### 38. Wendell Park



#### 39. Brent River Park



#### 40. Southall Green



#### 41. Glade Lane Canalside Park