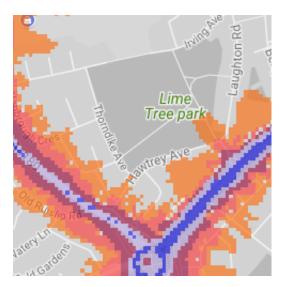

y reds and blues with dark blue showing the loudest. Where the maps appear with no colour and are just grey, this means there is no traffic noise of 55dB or above.

# Average noise level (dB) 75.0 and over 70.0 - 74.9 65.0 - 69.9 60.0 - 64.9 55.0 - 59.9



**London Borough of Ealing** 

#### 1. Acton Park



#### 2. Acton Green Common



#### 3. Mill Hill Gardens



# 4. North Acton Playing Fields



# 5. Southfields Playing Fields



# 6. Springfield Gardens



# 7. Pitshanger Park



#### 8. Walpole Park



# 9. Bramley Road Open Space



# Blondin Park





# 10. Drayton Green



# 11. Ealing Common





#### 13.Northala Fields





14.Ravenor Park



15.Brent Lodge Park/Churchfields Rec Ground



# 16. Islip Manor Park



# 17. Belvue Park



#### 18. Down Way-



# 19.Lime Tree Park



# 20. Rectory Park



# 21. Ealing Central Sports Ground





#### 22. Perivale Park



#### 23. Southall Manor House Grounds-



#### 24. Southall Park



#### 25.Jubilee Park

# 26. Spikes Bridge Park



# 27. The Three Bridges Park





#### 28. King George's Field



#### 29. Northolt Park Play Centre



#### 30. Mandeville Rd Open Space



#### 31. Marnham Fields



# 32. Brent Valley Park



#### 33. Cuckoo Park



#### 34. Cleveland Park



#### 35. Hangar Hill Park (pitch &putt)



#### 36. Lammas Park



#### 37. Walpole Park



#### 38. Wendell Park



#### 39. Brent River Park



#### 40. Southall Green



#### 41. Glade Lane Canalside Park