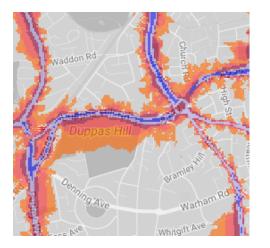

#### 8. Canterbury Road Recreation Ground

9. Coulsdon Memorial Ground

10. Farthing Downs/Happy Valley Park/Coulsdon Common

11. Duppas Hill Recreation Ground

12. Grange Park