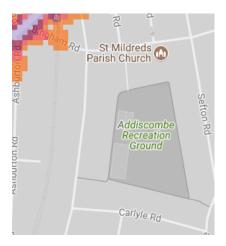

#### Average noise level (dB)

London Borough of Croydon

1. Addiscombe Recreation ground

2. Ashburton Playing Fields

3. Ashburton Park