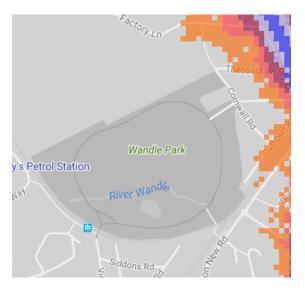

#### 17. Norbury Park

18. Norwood Grove Recreation Ground

- 19. Upper Norwood Recreation Ground
- 20. Westow Park

21. Parkfields Recreation Ground

22. Wandle Park

23. Green Lane Sports Grounds

24. .South Norwood Lake and Grounds