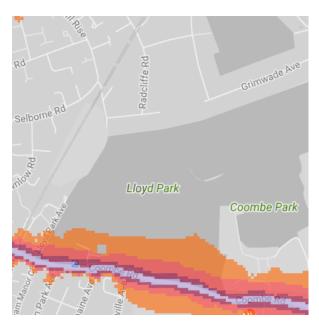

ls (dB). Louder noises are denoted by reds and blues with dark blue showing the loudest. Where the maps appear with no colour and are just grey, this means there is no traffic noise of 55dB or above.

#### Average noise level (dB)





London Borough of Croydon



1. Addiscombe Recreation ground



2. Ashburton Playing Fields



3. Ashburton Park





#### 4. Betts Mead Recreation Ground



5. Bourne Park



6. Bramley Bank Nature Reserve



#### 7. Boulogne Road Playground



#### 8. Canterbury Road Recreation Ground



9. Coulsdon Memorial Ground



10. Farthing Downs/Happy Valley Park/Coulsdon Common



11. Duppas Hill Recreation Ground





12. Grange Park



#### 13. Grangewood Park



14. Higher Drive Recreation Ground



15. King George's Field





#### 16. Lloyd Park/Coombe Park



#### 17. Norbury Park



18. Norwood Grove Recreation Ground



- 19. Upper Norwood Recreation Ground
- 20. Westow Park



21. Parkfields Recreation Ground



22. Wandle Park



23. Green Lane Sports Grounds



24. .South Norwood Lake and Grounds



25. South Norwood Country Park



#### 26. South Norwood Rec / Norbury Brook



27. Brickfields Meadow / Woodside Green



28. Riddlesdown / Bourne Park



#### 29. Kenley Common



30. Croham Hurst Woods



31. Selsdon Wood Nature Reserve



#### 32. Purley Way Playing Fields



33. Combe Wood