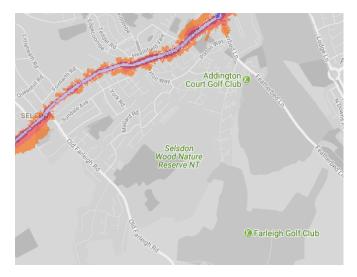

terbury Road Recreation Ground



9. Coulsdon Memorial Ground



10. Farthing Downs/Happy Valley Park/Coulsdon Common



11. Duppas Hill Recreation Ground





12. Grange Park



#### 13. Grangewood Park



14. Higher Drive Recreation Ground



15. King George's Field





#### 16. Lloyd Park/Coombe Park



#### 17. Norbury Park



18. Norwood Grove Recreation Ground



- 19. Upper Norwood Recreation Ground
- 20. Westow Park



21. Parkfields Recreation Ground



22. Wandle Park



23. Green Lane Sports Grounds



24. .South Norwood Lake and Grounds



25. South Norwood Country Park



#### 26. South Norwood Rec / Norbury Brook



27. Brickfields Meadow / Woodside Green



28. Riddlesdown / Bourne Park



#### 29. Kenley Common



30. Croham Hurst Woods



31. Selsdon Wood Nature Reserve



#### 32. Purley Way Playing Fields



33. Combe Wood