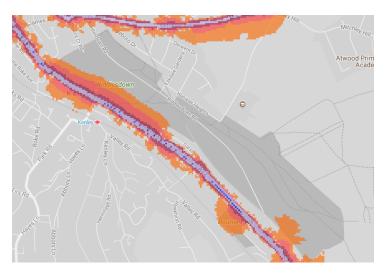

rk



6. Bramley Bank Nature Reserve



#### 7. Boulogne Road Playground



#### 8. Canterbury Road Recreation Ground



9. Coulsdon Memorial Ground



10. Farthing Downs/Happy Valley Park/Coulsdon Common



11. Duppas Hill Recreation Ground





12. Grange Park



#### 13. Grangewood Park



14. Higher Drive Recreation Ground



15. King George's Field





#### 16. Lloyd Park/Coombe Park



#### 17. Norbury Park



18. Norwood Grove Recreation Ground



- 19. Upper Norwood Recreation Ground
- 20. Westow Park



21. Parkfields Recreation Ground



22. Wandle Park



23. Green Lane Sports Grounds



24. .South Norwood Lake and Grounds



25. South Norwood Country Park



#### 26. South Norwood Rec / Norbury Brook



27. Brickfields Meadow / Woodside Green



28. Riddlesdown / Bourne Park



#### 29. Kenley Common



30. Croham Hurst Woods



31. Selsdon Wood Nature Reserve



#### 32. Purley Way Playing Fields



33. Combe Wood