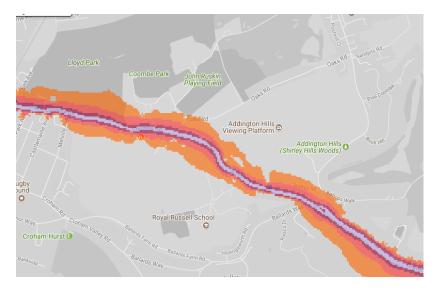

round



10. Farthing Downs/Happy Valley Park/Coulsdon Common



11. Duppas Hill Recreation Ground





12. Grange Park



#### 13. Grangewood Park



14. Higher Drive Recreation Ground



15. King George's Field





#### 16. Lloyd Park/Coombe Park



#### 17. Norbury Park



18. Norwood Grove Recreation Ground



- 19. Upper Norwood Recreation Ground
- 20. Westow Park



21. Parkfields Recreation Ground



22. Wandle Park



23. Green Lane Sports Grounds



24. .South Norwood Lake and Grounds



25. South Norwood Country Park



#### 26. South Norwood Rec / Norbury Brook



27. Brickfields Meadow / Woodside Green



28. Riddlesdown / Bourne Park



#### 29. Kenley Common



30. Croham Hurst Woods



31. Selsdon Wood Nature Reserve



#### 32. Purley Way Playing Fields



33. Combe Wood