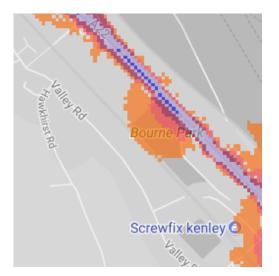

#### 4. Betts Mead Recreation Ground

5. Bourne Park

6. Bramley Bank Nature Reserve