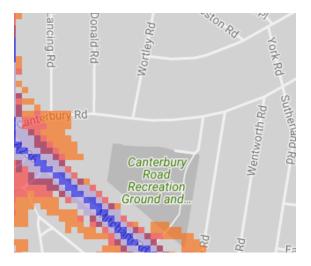

#### 8. Canterbury Road Recreation Ground

9. Coulsdon Memorial Ground

10. Farthing Downs/Happy Valley Park/Coulsdon Common

11. Duppas Hill Recreation Ground

12. Grange Park