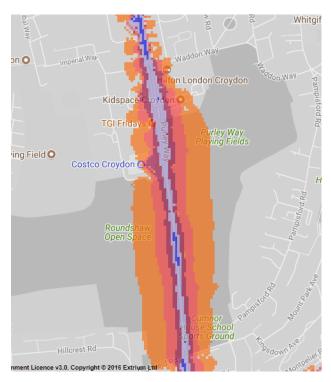

oulsdon Memorial Ground



10. Farthing Downs/Happy Valley Park/Coulsdon Common



11. Duppas Hill Recreation Ground





12. Grange Park



#### 13. Grangewood Park



14. Higher Drive Recreation Ground



15. King George's Field





#### 16. Lloyd Park/Coombe Park



#### 17. Norbury Park



18. Norwood Grove Recreation Ground



- 19. Upper Norwood Recreation Ground
- 20. Westow Park



21. Parkfields Recreation Ground



22. Wandle Park



23. Green Lane Sports Grounds



24. .South Norwood Lake and Grounds



25. South Norwood Country Park



#### 26. South Norwood Rec / Norbury Brook



27. Brickfields Meadow / Woodside Green



28. Riddlesdown / Bourne Park



#### 29. Kenley Common



30. Croham Hurst Woods



31. Selsdon Wood Nature Reserve



#### 32. Purley Way Playing Fields



33. Combe Wood