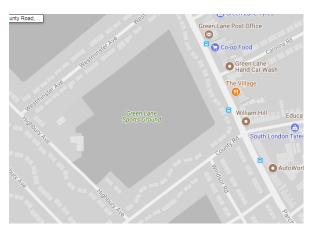

#### 17. Norbury Park

18. Norwood Grove Recreation Ground

- 19. Upper Norwood Recreation Ground
- 20. Westow Park

21. Parkfields Recreation Ground

22. Wandle Park

23. Green Lane Sports Grounds

24. .South Norwood Lake and Grounds