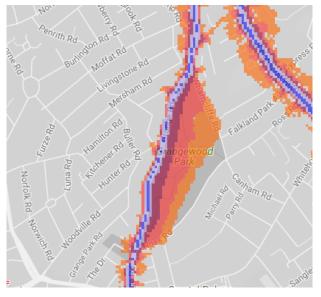

#### 13. Grangewood Park

14. Higher Drive Recreation Ground

15. King George's Field

The key to the traffic noise maps is shown here to the right. Orange denotes noise of 55 decibels (dB). Louder noises are denoted by reds and blues with dark blue showing the loudest. Where the maps appear with no colour and are just grey, this means there is no traffic noise of 55dB or above.