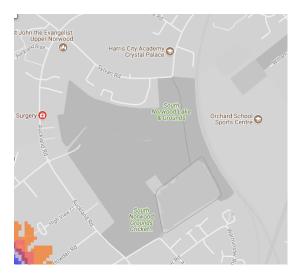

#### 17. Norbury Park

18. Norwood Grove Recreation Ground

- 19. Upper Norwood Recreation Ground
- 20. Westow Park

21. Parkfields Recreation Ground

22. Wandle Park

23. Green Lane Sports Grounds

24. .South Norwood Lake and Grounds