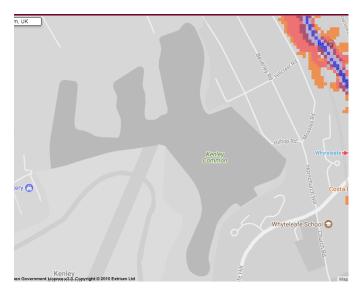

re Reserve



#### 7. Boulogne Road Playground



#### 8. Canterbury Road Recreation Ground



9. Coulsdon Memorial Ground



10. Farthing Downs/Happy Valley Park/Coulsdon Common



11. Duppas Hill Recreation Ground





12. Grange Park



#### 13. Grangewood Park



14. Higher Drive Recreation Ground



15. King George's Field





#### 16. Lloyd Park/Coombe Park



#### 17. Norbury Park



18. Norwood Grove Recreation Ground



- 19. Upper Norwood Recreation Ground
- 20. Westow Park



21. Parkfields Recreation Ground



22. Wandle Park



23. Green Lane Sports Grounds



24. .South Norwood Lake and Grounds



25. South Norwood Country Park



#### 26. South Norwood Rec / Norbury Brook



27. Brickfields Meadow / Woodside Green



28. Riddlesdown / Bourne Park



#### 29. Kenley Common



30. Croham Hurst Woods



31. Selsdon Wood Nature Reserve



#### 32. Purley Way Playing Fields



33. Combe Wood