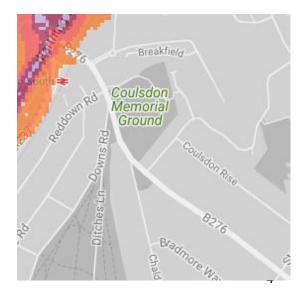

#### 8. Canterbury Road Recreation Ground

9. Coulsdon Memorial Ground

10. Farthing Downs/Happy Valley Park/Coulsdon Common

11. Duppas Hill Recreation Ground

12. Grange Park