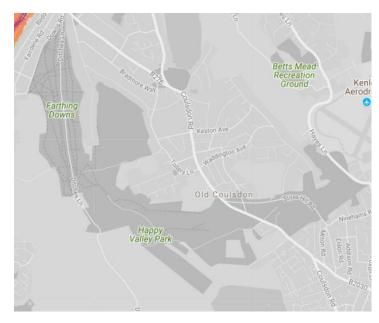

#### 8. Canterbury Road Recreation Ground

9. Coulsdon Memorial Ground

10. Farthing Downs/Happy Valley Park/Coulsdon Common

11. Duppas Hill Recreation Ground

12. Grange Park