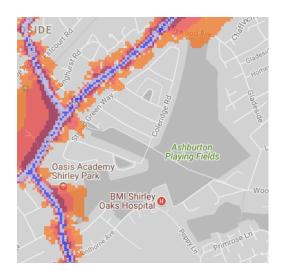

#### Average noise level (dB)

London Borough of Croydon

1. Addiscombe Recreation ground

2. Ashburton Playing Fields

3. Ashburton Park

#### 4. Betts Mead Recreation Ground

5. Bourne Park

6. Bramley Bank Nature Reserve