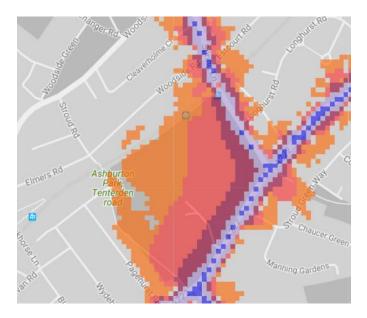

#### Average noise level (dB)

London Borough of Croydon

1. Addiscombe Recreation ground

2. Ashburton Playing Fields

3. Ashburton Park

The key to the traffic noise maps is shown here to the right. Orange denotes noise of 55 decibels (dB). Louder noises are denoted by reds and blues with dark blue showing the loudest. Where the maps appear with no colour and are just grey, this means there is no traffic noise of 55dB or above.