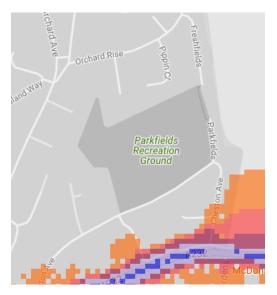

#### 17. Norbury Park

18. Norwood Grove Recreation Ground

- 19. Upper Norwood Recreation Ground
- 20. Westow Park

21. Parkfields Recreation Ground

22. Wandle Park

23. Green Lane Sports Grounds

24. .South Norwood Lake and Grounds