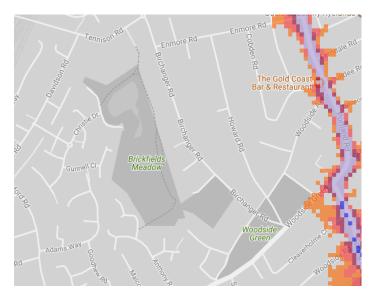

#### 26. South Norwood Rec / Norbury Brook

27. Brickfields Meadow / Woodside Green

28. Riddlesdown / Bourne Park