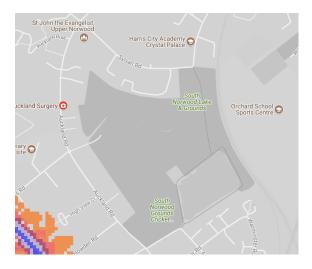

#### 17. Norbury Park

18. Norwood Grove Recreation Ground

- 19. Upper Norwood Recreation Ground
- 20. Westow Park

21. Parkfields Recreation Ground

22. Wandle Park

23. Green Lane Sports Grounds

24. .South Norwood Lake and Grounds