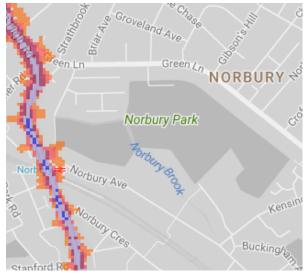

#### 17. Norbury Park

18. Norwood Grove Recreation Ground

- 19. Upper Norwood Recreation Ground
- 20. Westow Park

21. Parkfields Recreation Ground

22. Wandle Park

23. Green Lane Sports Grounds

24. .South Norwood Lake and Grounds