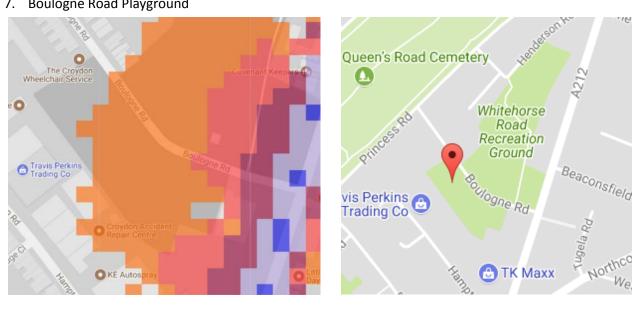

be read in conjunction with the main report and data analysis which are available at <a href="http://www.cprelondon.org.uk/resources/item/2390-noiseinparks">http://www.cprelondon.org.uk/resources/item/2390-noiseinparks</a>.

The key to the traffic noise maps is shown here to the right. Orange denotes noise of 55 decibels (dB). Louder noises are denoted by reds and blues with dark blue showing the loudest. Where the maps appear with no colour and are just grey, this means there is no traffic noise of 55dB or above.

#### Average noise level (dB)





London Borough of Croydon



1. Addiscombe Recreation ground



2. Ashburton Playing Fields



3. Ashburton Park





#### 4. Betts Mead Recreation Ground



5. Bourne Park



6. Bramley Bank Nature Reserve



#### 7. Boulogne Road Playground



#### 8. Canterbury Road Recreation Ground



9. Coulsdon Memorial Ground



10. Farthing Downs/Happy Valley Park/Coulsdon Common



11. Duppas Hill Recreation Ground





12. Grange Park



#### 13. Grangewood Park



14. Higher Drive Recreation Ground



15. King George's Field





#### 16. Lloyd Park/Coombe Park



#### 17. Norbury Park



18. Norwood Grove Recreation Ground



- 19. Upper Norwood Recreation Ground
- 20. Westow Park



21. Parkfields Recreation Ground



22. Wandle Park



23. Green Lane Sports Grounds



24. .South Norwood Lake and Grounds



25. South Norwood Country Park



#### 26. South Norwood Rec / Norbury Brook



27. Brickfields Meadow / Woodside Green



28. Riddlesdown / Bourne Park



#### 29. Kenley Common



30. Croham Hurst Woods



31. Selsdon Wood Nat