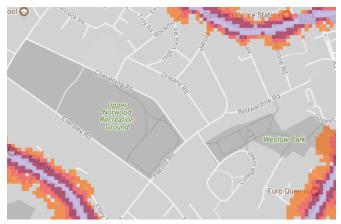

#### 17. Norbury Park

18. Norwood Grove Recreation Ground

- 19. Upper Norwood Recreation Ground
- 20. Westow Park

21. Parkfields Recreation Ground

22. Wandle Park

23. Green Lane Sports Grounds

24. .South Norwood Lake and Grounds