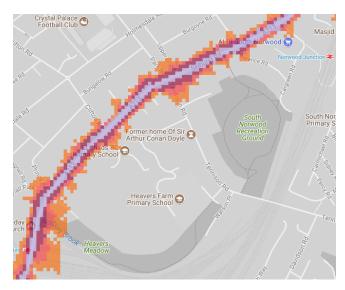

3. Ashburton Park





#### 4. Betts Mead Recreation Ground



5. Bourne Park



6. Bramley Bank Nature Reserve



#### 7. Boulogne Road Playground



#### 8. Canterbury Road Recreation Ground



9. Coulsdon Memorial Ground



10. Farthing Downs/Happy Valley Park/Coulsdon Common



11. Duppas Hill Recreation Ground





12. Grange Park



#### 13. Grangewood Park



14. Higher Drive Recreation Ground



15. King George's Field





#### 16. Lloyd Park/Coombe Park



#### 17. Norbury Park



18. Norwood Grove Recreation Ground



- 19. Upper Norwood Recreation Ground
- 20. Westow Park



21. Parkfields Recreation Ground



22. Wandle Park



23. Green Lane Sports Grounds



24. .South Norwood Lake and Grounds



25. South Norwood Country Park



#### 26. South Norwood Rec / Norbury Brook



27. Brickfields Meadow / Woodside Green



28. Riddlesdown / Bourne Park



#### 29. Kenley Common



30. Croham Hurst Woods



31. Selsdon Wood Nature Reserve



#### 32. Purley Way Playing Fields



33. Combe Wood