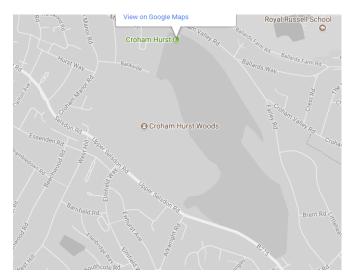

ogne Road Playground



#### 8. Canterbury Road Recreation Ground



9. Coulsdon Memorial Ground



10. Farthing Downs/Happy Valley Park/Coulsdon Common



11. Duppas Hill Recreation Ground





12. Grange Park



#### 13. Grangewood Park



14. Higher Drive Recreation Ground



15. King George's Field





#### 16. Lloyd Park/Coombe Park



#### 17. Norbury Park



18. Norwood Grove Recreation Ground



- 19. Upper Norwood Recreation Ground
- 20. Westow Park



21. Parkfields Recreation Ground



22. Wandle Park



23. Green Lane Sports Grounds



24. .South Norwood Lake and Grounds



25. South Norwood Country Park



#### 26. South Norwood Rec / Norbury Brook



27. Brickfields Meadow / Woodside Green



28. Riddlesdown / Bourne Park



#### 29. Kenley Common



30. Croham Hurst Woods



31. Selsdon Wood Nature Reserve



#### 32. Purley Way Playing Fields



33. Combe Wood