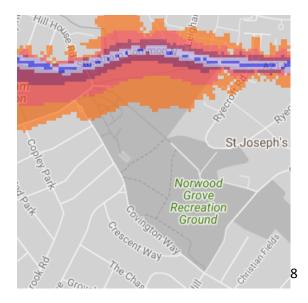

#### 8. Canterbury Road Recreation Ground

9. Coulsdon Memorial Ground

10. Farthing Downs/Happy Valley Park/Coulsdon Common

11. Duppas Hill Recreation Ground

12. Grange Park