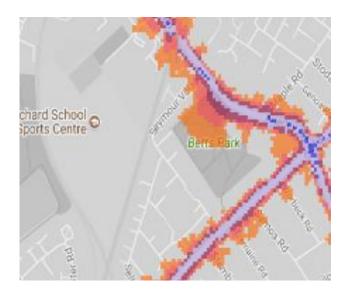

#### 1.Betts Park

The key to the traffic noise maps is shown here to the right. Orange denotes noise of 55 decibels (dB). Louder noises are denoted by reds and blues with dark blue showing the loudest. Where the maps appear with no colour and are just grey, this means there is no traffic noise of 55dB or above.