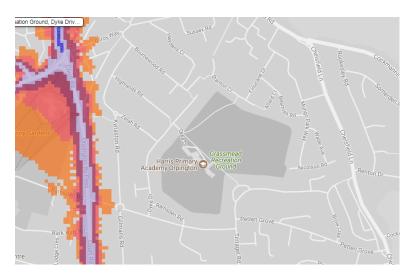

er 70.0 - 74.9 65.0 - 69.9 60.0 - 64.9 55.0 - 59.9



**London Borough of Bromley** 

#### 1.Betts Park



# 2.Crystal Palace Park



# 3.Elmstead Wood



# 4.Goddington Park



# 5. Harvington Sports Ground



# 6.Hayes Common





#### 7. High Elms Country Park



#### 8.Hoblingwell Wood

# 9.Scadbury Park



#### 10.Jubilee Country Park



#### 11.Kelsey Park



#### 12.South Park



13.Norman Park



# 14. Southborough Recreation Ground



15.Swanley Park



#### 16.Winsford Gardens



# 17. Spring Park





18. Langley Park Sports Ground



# 19. Croydon Road Rec



# 20. Crease Park



#### 21. Cator Park



# 22. Mottingham Sports Ground / Foxes Fields



# 23. St Pauls Cray Hill Country Park



#### 24. Pickhurst Rec



25. Sparrows Den /Coney Hall Rec





#### 26. Grassmead Rec



# 27. Poverest Park



# 28. Priory Gardens



#### 29. St Mary Cray Rec

#### 30. Riverside Gardens



#### 31. Tillingbourne Green Open Space



#### 32. Bromley Common & Recreation Ground