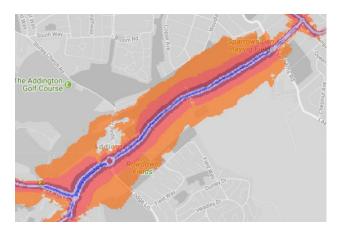

to the right. Orange denotes noise of 55 decibels (dB). Louder noises are denoted by reds and blues with dark blue showing the loudest. Where the maps appear with no colour and are just grey, this means there is no traffic noise of 55dB or above.

# Average noise level (dB) 75.0 and over 70.0 - 74.9 65.0 - 69.9 60.0 - 64.9 55.0 - 59.9



**London Borough of Bromley** 

#### 1.Betts Park



# 2.Crystal Palace Park



# 3.Elmstead Wood



# 4.Goddington Park



# 5. Harvington Sports Ground



# 6.Hayes Common





#### 7. High Elms Country Park



#### 8.Hoblingwell Wood

# 9.Scadbury Park



#### 10.Jubilee Country Park



#### 11.Kelsey Park



#### 12.South Park



13.Norman Park



# 14. Southborough Recreation Ground



15.Swanley Park



#### 16.Winsford Gardens



# 17. Spring Park





18. Langley Park Sports Ground



# 19. Croydon Road Rec



# 20. Crease Park



#### 21. Cator Park



# 22. Mottingham Sports Ground / Foxes Fields



# 23. St Pauls Cray Hill Country Park



#### 24. Pickhurst Rec



25. Sparrows Den /Coney Hall Rec





#### 26. Grassmead Rec



# 27. Poverest Park



# 28. Priory Gardens



#### 29. St Mary Cray Rec

#### 30. Riverside Gardens



#### 31. Tillingbourne Green Open Space



#### 32. Bromley Common & Recreation Ground