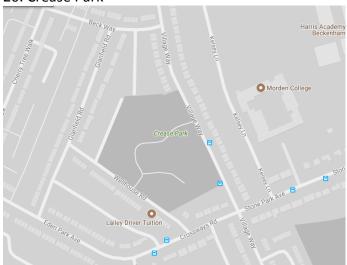

y reds and blues with dark blue showing the loudest. Where the maps appear with no colour and are just grey, this means there is no traffic noise of 55dB or above.

# Average noise level (dB) 75.0 and over 70.0 - 74.9 65.0 - 69.9 60.0 - 64.9 55.0 - 59.9



**London Borough of Bromley** 

#### 1.Betts Park



# 2.Crystal Palace Park



# 3.Elmstead Wood



# 4.Goddington Park



# 5. Harvington Sports Ground



# 6.Hayes Common





#### 7. High Elms Country Park



#### 8.Hoblingwell Wood

# 9.Scadbury Park



#### 10.Jubilee Country Park



#### 11.Kelsey Park



#### 12.South Park



13.Norman Park



# 14. Southborough Recreation Ground



15.Swanley Park



#### 16.Winsford Gardens



# 17. Spring Park





18. Langley Park Sports Ground



# 19. Croydon Road Rec



# 20. Crease Park



#### 21. Cator Park



# 22. Mottingham Sports Ground / Foxes Fields



# 23. St Pauls Cray Hill Country Park



#### 24. Pickhurst Rec



25. Sparrows Den /Coney Hall Rec





#### 26. Grassmead Rec



# 27. Poverest Park



# 28. Priory Gardens



#### 29. St Mary Cray Rec

#### 30. Riverside Gardens



#### 31. Tillingbourne Green Open Space



#### 32. Bromley Common & Recreation Ground