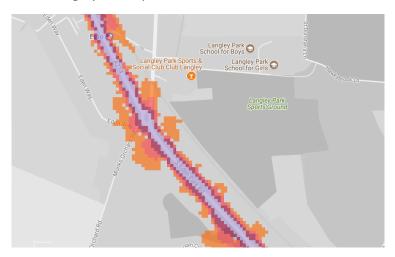

f 55 decibels (dB). Louder noises are denoted by reds and blues with dark blue showing the loudest. Where the maps appear with no colour and are just grey, this means there is no traffic noise of 55dB or above.

# Average noise level (dB) 75.0 and over 70.0 - 74.9 65.0 - 69.9 60.0 - 64.9 55.0 - 59.9



**London Borough of Bromley** 

#### 1.Betts Park



# 2.Crystal Palace Park



# 3.Elmstead Wood



# 4.Goddington Park



# 5. Harvington Sports Ground



# 6.Hayes Common





#### 7. High Elms Country Park



#### 8.Hoblingwell Wood

# 9.Scadbury Park



#### 10.Jubilee Country Park



#### 11.Kelsey Park



#### 12.South Park



13.Norman Park



# 14. Southborough Recreation Ground



15.Swanley Park



#### 16.Winsford Gardens



# 17. Spring Park





18. Langley Park Sports Ground



# 19. Croydon Road Rec



# 20. Crease Park



#### 21. Cator Park



# 22. Mottingham Sports Ground / Foxes Fields



# 23. St Pauls Cray Hill Country Park



#### 24. Pickhurst Rec



25. Sparrows Den /Coney Hall Rec





#### 26. Grassmead Rec



# 27. Poverest Park



# 28. Priory Gardens



#### 29. St Mary Cray Rec

#### 30. Riverside Gardens



#### 31. Tillingbourne Green Open Space



#### 32. Bromley Common & Recreation Ground