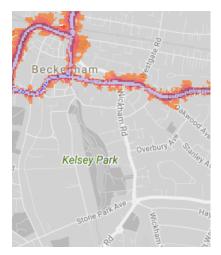

sources/item/2390-noiseinparks">http://www.cprelondon.org.uk/resources/item/2390-noiseinparks</a>.

The key to the traffic noise maps is shown here to the right. Orange denotes noise of 55 decibels (dB). Louder noises are denoted by reds and blues with dark blue showing the loudest. Where the maps appear with no colour and are just grey, this means there is no traffic noise of 55dB or above.

# Average noise level (dB) 75.0 and over 70.0 - 74.9 65.0 - 69.9 60.0 - 64.9 55.0 - 59.9



**London Borough of Bromley** 

#### 1.Betts Park



# 2.Crystal Palace Park



# 3.Elmstead Wood



# 4.Goddington Park



# 5. Harvington Sports Ground



# 6.Hayes Common





#### 7. High Elms Country Park



#### 8.Hoblingwell Wood

# 9.Scadbury Park



#### 10.Jubilee Country Park



#### 11.Kelsey Park



#### 12.South Park



13.Norman Park



# 14. Southborough Recreation Ground



15.Swanley Park



#### 16.Winsford Gardens



# 17. Spring Park





18. Langley Park Sports Ground



# 19. Croydon Road Rec



# 20. Crease Park



#### 21. Cator Park



# 22. Mottingham Sports Ground / Foxes Fields



# 23. St Pauls Cray Hill Country Park



#### 24. Pickhurst Rec



25. Sparrows Den /Coney Hall Rec





#### 26. Grassmead Rec



# 27. Poverest Park



# 28. Priory Gardens



#### 29. St Mary Cray Rec

#### 30. Riverside Gardens



#### 31. Tillingbourne Green Open Space



#### 32. Bromley Common & Recreation Ground