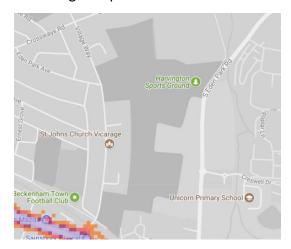

in London's parks. They should be read in conjunction with the main report and data analysis which are available at <a href="http://www.cprelondon.org.uk/resources/item/2390-noiseinparks">http://www.cprelondon.org.uk/resources/item/2390-noiseinparks</a>.

The key to the traffic noise maps is shown here to the right. Orange denotes noise of 55 decibels (dB). Louder noises are denoted by reds and blues with dark blue showing the loudest. Where the maps appear with no colour and are just grey, this means there is no traffic noise of 55dB or above.

# Average noise level (dB) 75.0 and over 70.0 - 74.9 65.0 - 69.9 60.0 - 64.9 55.0 - 59.9



**London Borough of Bromley** 

#### 1.Betts Park



# 2.Crystal Palace Park



# 3.Elmstead Wood



# 4.Goddington Park



# 5. Harvington Sports Ground



# 6.Hayes Common





#### 7. High Elms Country Park



#### 8.Hoblingwell Wood

# 9.Scadbury Park



#### 10.Jubilee Country Park



#### 11.Kelsey Park



#### 12.South Park



13.Norman Park



# 14. Southborough Recreation Ground



15.Swanley Park



#### 16.Winsford Gardens



# 17. Spring Park





18. Langley Park Sports Ground



# 19. Croydon Road Rec



# 20. Crease Park



#### 21. Cator Park



# 22. Mottingham Sports Ground / Foxes Fields



# 23. St Pauls Cray Hill Country Park



#### 24. Pickhurst Rec



25. Sparrows Den /Coney Hall Rec





#### 26. Grassmead Rec



# 27. Poverest Park



# 28. Priory Gardens



#### 29. St Mary Cray Rec

#### 30. Riverside Gardens



#### 31. Tillingbourne Green Open Space



#### 32. Bromley Common & Recreation Ground