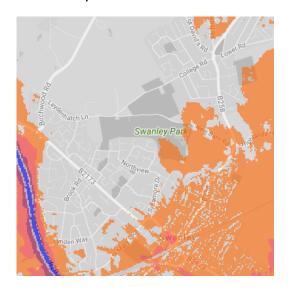

The key to the traffic noise maps is shown here to the right. Orange denotes noise of 55 decibels (dB). Louder noises are denoted by reds and blues with dark blue showing the loudest. Where the maps appear with no colour and are just grey, this means there is no traffic noise of 55dB or above.

# Average noise level (dB) 75.0 and over 70.0 - 74.9 65.0 - 69.9 60.0 - 64.9 55.0 - 59.9



**London Borough of Bromley** 

#### 1.Betts Park



# 2.Crystal Palace Park



# 3.Elmstead Wood



# 4.Goddington Park



# 5. Harvington Sports Ground



# 6.Hayes Common





#### 7. High Elms Country Park



#### 8.Hoblingwell Wood

# 9.Scadbury Park



#### 10.Jubilee Country Park



#### 11.Kelsey Park



#### 12.South Park



13.Norman Park



# 14. Southborough Recreation Ground



15.Swanley Park



#### 16.Winsford Gardens



# 17. Spring Park





18. Langley Park Sports Ground



# 19. Croydon Road Rec



# 20. Crease Park



#### 21. Cator Park



# 22. Mottingham Sports Ground / Foxes Fields



# 23. St Pauls Cray Hill Country Park



#### 24. Pickhurst Rec



25. Sparrows Den /Coney Hall Rec





#### 26. Grassmead Rec



# 27. Poverest Park



# 28. Priory Gardens



#### 29. St Mary Cray Rec

#### 30. Riverside Gardens



#### 31. Tillingbourne Green Open Space



#### 32. Bromley Common & Recreation Ground