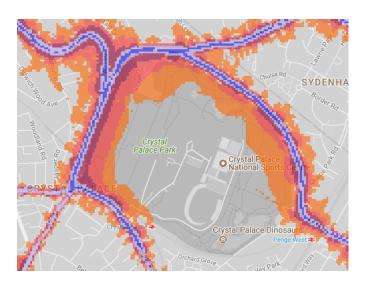

# 2.Crystal Palace Park

The key to the traffic noise maps is shown here to the right. Orange denotes noise of 55 decibels (dB). Louder noises are denoted by reds and blues with dark blue showing the loudest. Where the maps appear with no colour and are just grey, this means there is no traffic noise of 55dB or above.