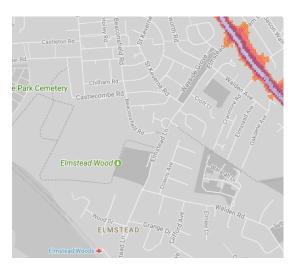

# 3.Elmstead Wood

The key to the traffic noise maps is shown here to the right. Orange denotes noise of 55 decibels (dB). Louder noises are denoted by reds and blues with dark blue showing the loudest. Where the maps appear with no colour and are just grey, this means there is no traffic noise of 55dB or above.