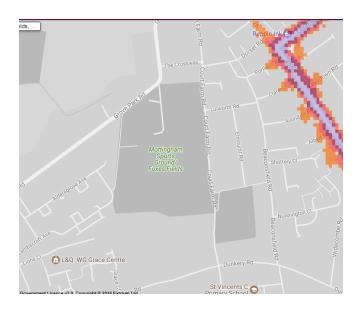

ar with no colour and are just grey, this means there is no traffic noise of 55dB or above.

# Average noise level (dB) 75.0 and over 70.0 - 74.9 65.0 - 69.9 60.0 - 64.9 55.0 - 59.9



**London Borough of Bromley** 

#### 1.Betts Park



# 2.Crystal Palace Park



# 3.Elmstead Wood



# 4.Goddington Park



# 5. Harvington Sports Ground



# 6.Hayes Common





#### 7. High Elms Country Park



#### 8.Hoblingwell Wood

# 9.Scadbury Park



#### 10.Jubilee Country Park



#### 11.Kelsey Park



#### 12.South Park



13.Norman Park



# 14. Southborough Recreation Ground



15.Swanley Park



#### 16.Winsford Gardens



# 17. Spring Park





18. Langley Park Sports Ground



# 19. Croydon Road Rec



# 20. Crease Park



#### 21. Cator Park



# 22. Mottingham Sports Ground / Foxes Fields



# 23. St Pauls Cray Hill Country Park



#### 24. Pickhurst Rec



25. Sparrows Den /Coney Hall Rec





#### 26. Grassmead Rec



# 27. Poverest Park



# 28. Priory Gardens



#### 29. St Mary Cray Rec

#### 30. Riverside Gardens



#### 31. Tillingbourne Green Open Space



#### 32. Bromley Common & Recreation Ground