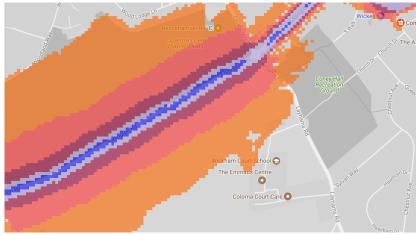

ise level (dB) 75.0 and over 70.0 - 74.9 65.0 - 69.9 60.0 - 64.9 55.0 - 59.9



**London Borough of Bromley** 

#### 1.Betts Park



# 2.Crystal Palace Park



# 3.Elmstead Wood



# 4.Goddington Park



# 5. Harvington Sports Ground



# 6.Hayes Common





#### 7. High Elms Country Park



#### 8.Hoblingwell Wood

# 9.Scadbury Park



#### 10.Jubilee Country Park



#### 11.Kelsey Park



#### 12.South Park



13.Norman Park



# 14. Southborough Recreation Ground



15.Swanley Park



#### 16.Winsford Gardens



# 17. Spring Park





18. Langley Park Sports Ground



# 19. Croydon Road Rec



# 20. Crease Park



#### 21. Cator Park



# 22. Mottingham Sports Ground / Foxes Fields



# 23. St Pauls Cray Hill Country Park



#### 24. Pickhurst Rec



25. Sparrows Den /Coney Hall Rec





#### 26. Grassmead Rec



# 27. Poverest Park



# 28. Priory Gardens



#### 29. St Mary Cray Rec

#### 30. Riverside Gardens



#### 31. Tillingbourne Green Open Space



#### 32. Bromley Common & Recreation Ground