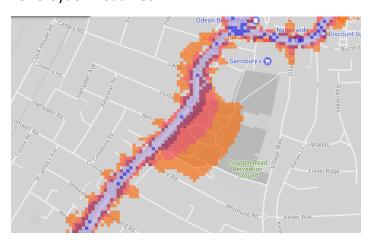

noises are denoted by reds and blues with dark blue showing the loudest. Where the maps appear with no colour and are just grey, this means there is no traffic noise of 55dB or above.

# Average noise level (dB) 75.0 and over 70.0 - 74.9 65.0 - 69.9 60.0 - 64.9 55.0 - 59.9



**London Borough of Bromley** 

#### 1.Betts Park



# 2.Crystal Palace Park



# 3.Elmstead Wood



# 4.Goddington Park



# 5. Harvington Sports Ground



# 6.Hayes Common





#### 7. High Elms Country Park



#### 8.Hoblingwell Wood

# 9.Scadbury Park



#### 10.Jubilee Country Park



#### 11.Kelsey Park



#### 12.South Park



13.Norman Park



# 14. Southborough Recreation Ground



15.Swanley Park



#### 16.Winsford Gardens



# 17. Spring Park





18. Langley Park Sports Ground



# 19. Croydon Road Rec



# 20. Crease Park



#### 21. Cator Park



# 22. Mottingham Sports Ground / Foxes Fields



# 23. St Pauls Cray Hill Country Park



#### 24. Pickhurst Rec



25. Sparrows Den /Coney Hall Rec





#### 26. Grassmead Rec



# 27. Poverest Park



# 28. Priory Gardens



#### 29. St Mary Cray Rec

#### 30. Riverside Gardens



#### 31. Tillingbourne Green Open Space



#### 32. Bromley Common & Recreation Ground