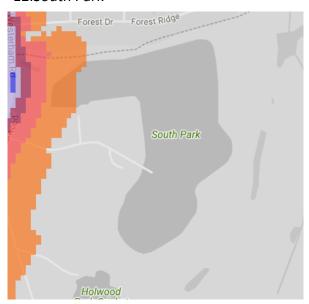

einparks">http://www.cprelondon.org.uk/resources/item/2390-noiseinparks</a>.

The key to the traffic noise maps is shown here to the right. Orange denotes noise of 55 decibels (dB). Louder noises are denoted by reds and blues with dark blue showing the loudest. Where the maps appear with no colour and are just grey, this means there is no traffic noise of 55dB or above.

# Average noise level (dB) 75.0 and over 70.0 - 74.9 65.0 - 69.9 60.0 - 64.9 55.0 - 59.9



**London Borough of Bromley** 

#### 1.Betts Park



# 2.Crystal Palace Park



# 3.Elmstead Wood



# 4.Goddington Park



# 5. Harvington Sports Ground



# 6.Hayes Common





#### 7. High Elms Country Park



#### 8.Hoblingwell Wood

# 9.Scadbury Park



#### 10.Jubilee Country Park



#### 11.Kelsey Park



#### 12.South Park



13.Norman Park



# 14. Southborough Recreation Ground



15.Swanley Park



#### 16.Winsford Gardens



# 17. Spring Park





18. Langley Park Sports Ground



# 19. Croydon Road Rec



# 20. Crease Park



#### 21. Cator Park



# 22. Mottingham Sports Ground / Foxes Fields



# 23. St Pauls Cray Hill Country Park



#### 24. Pickhurst Rec



25. Sparrows Den /Coney Hall Rec





#### 26. Grassmead Rec



# 27. Poverest Park



# 28. Priory Gardens



#### 29. St Mary Cray Rec

#### 30. Riverside Gardens



#### 31. Tillingbourne Green Open Space



#### 32. Bromley Common & Recreation Ground