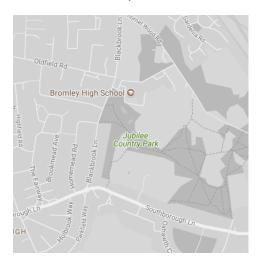

ww.cprelondon.org.uk/resources/item/2390-noiseinparks">http://www.cprelondon.org.uk/resources/item/2390-noiseinparks</a>.

The key to the traffic noise maps is shown here to the right. Orange denotes noise of 55 decibels (dB). Louder noises are denoted by reds and blues with dark blue showing the loudest. Where the maps appear with no colour and are just grey, this means there is no traffic noise of 55dB or above.

# Average noise level (dB) 75.0 and over 70.0 - 74.9 65.0 - 69.9 60.0 - 64.9 55.0 - 59.9



**London Borough of Bromley** 

#### 1.Betts Park



# 2.Crystal Palace Park



# 3.Elmstead Wood



# 4.Goddington Park



# 5. Harvington Sports Ground



# 6.Hayes Common





#### 7. High Elms Country Park



#### 8.Hoblingwell Wood

# 9.Scadbury Park



#### 10.Jubilee Country Park



#### 11.Kelsey Park



#### 12.South Park



13.Norman Park



# 14. Southborough Recreation Ground



15.Swanley Park



#### 16.Winsford Gardens



# 17. Spring Park





18. Langley Park Sports Ground



# 19. Croydon Road Rec



# 20. Crease Park



#### 21. Cator Park



# 22. Mottingham Sports Ground / Foxes Fields



# 23. St Pauls Cray Hill Country Park



#### 24. Pickhurst Rec



25. Sparrows Den /Coney Hall Rec





#### 26. Grassmead Rec



# 27. Poverest Park



# 28. Priory Gardens



#### 29. St Mary Cray Rec

#### 30. Riverside Gardens



#### 31. Tillingbourne Green Open Space



#### 32. Bromley Common & Recreation Ground