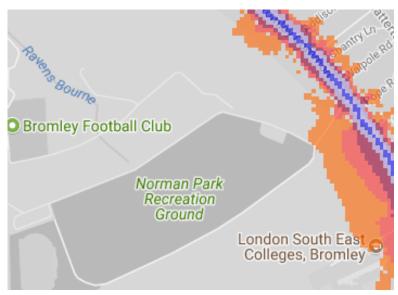

ww.cprelondon.org.uk/resources/item/2390-noiseinparks</a>.

The key to the traffic noise maps is shown here to the right. Orange denotes noise of 55 decibels (dB). Louder noises are denoted by reds and blues with dark blue showing the loudest. Where the maps appear with no colour and are just grey, this means there is no traffic noise of 55dB or above.

# Average noise level (dB) 75.0 and over 70.0 - 74.9 65.0 - 69.9 60.0 - 64.9 55.0 - 59.9



**London Borough of Bromley** 

#### 1.Betts Park



# 2.Crystal Palace Park



# 3.Elmstead Wood



# 4.Goddington Park



# 5. Harvington Sports Ground



# 6.Hayes Common





#### 7. High Elms Country Park



#### 8.Hoblingwell Wood

# 9.Scadbury Park



#### 10.Jubilee Country Park



#### 11.Kelsey Park



#### 12.South Park



13.Norman Park



# 14. Southborough Recreation Ground



15.Swanley Park



#### 16.Winsford Gardens



# 17. Spring Park





18. Langley Park Sports Ground



# 19. Croydon Road Rec



# 20. Crease Park



#### 21. Cator Park



# 22. Mottingham Sports Ground / Foxes Fields



# 23. St Pauls Cray Hill Country Park



#### 24. Pickhurst Rec



25. Sparrows Den /Coney Hall Rec





#### 26. Grassmead Rec



# 27. Poverest Park



# 28. Priory Gardens



#### 29. St Mary Cray Rec

#### 30. Riverside Gardens



#### 31. Tillingbourne Green Open Space



#### 32. Bromley Common & Recreation Ground