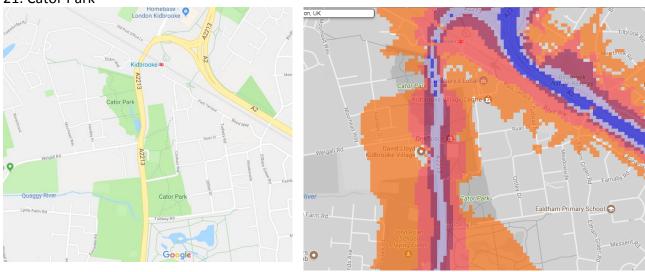

ark blue showing the loudest. Where the maps appear with no colour and are just grey, this means there is no traffic noise of 55dB or above.

# Average noise level (dB) 75.0 and over 70.0 - 74.9 65.0 - 69.9 60.0 - 64.9 55.0 - 59.9



**London Borough of Bromley** 

#### 1.Betts Park



# 2.Crystal Palace Park



# 3.Elmstead Wood



# 4.Goddington Park



# 5. Harvington Sports Ground



# 6.Hayes Common





#### 7. High Elms Country Park



#### 8.Hoblingwell Wood

# 9.Scadbury Park



#### 10.Jubilee Country Park



#### 11.Kelsey Park



#### 12.South Park



13.Norman Park



# 14. Southborough Recreation Ground



15.Swanley Park



#### 16.Winsford Gardens



# 17. Spring Park





18. Langley Park Sports Ground



# 19. Croydon Road Rec



# 20. Crease Park



#### 21. Cator Park



# 22. Mottingham Sports Ground / Foxes Fields



# 23. St Pauls Cray Hill Country Park



#### 24. Pickhurst Rec



25. Sparrows Den /Coney Hall Rec





#### 26. Grassmead Rec



# 27. Poverest Park



# 28. Priory Gardens



#### 29. St Mary Cray Rec

#### 30. Riverside Gardens



#### 31. Tillingbourne Green Open Space



#### 32. Bromley Common & Recreation Ground