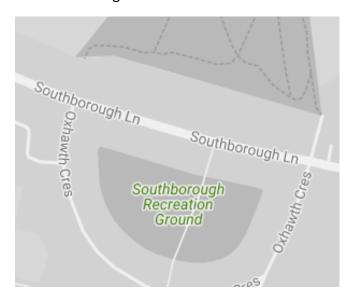

-noiseinparks</a>.

The key to the traffic noise maps is shown here to the right. Orange denotes noise of 55 decibels (dB). Louder noises are denoted by reds and blues with dark blue showing the loudest. Where the maps appear with no colour and are just grey, this means there is no traffic noise of 55dB or above.

# Average noise level (dB) 75.0 and over 70.0 - 74.9 65.0 - 69.9 60.0 - 64.9 55.0 - 59.9



**London Borough of Bromley** 

#### 1.Betts Park



# 2.Crystal Palace Park



# 3.Elmstead Wood



# 4.Goddington Park



# 5. Harvington Sports Ground



# 6.Hayes Common





#### 7. High Elms Country Park



#### 8.Hoblingwell Wood

# 9.Scadbury Park



#### 10.Jubilee Country Park



#### 11.Kelsey Park



#### 12.South Park



13.Norman Park



# 14. Southborough Recreation Ground



15.Swanley Park



#### 16.Winsford Gardens



# 17. Spring Park





18. Langley Park Sports Ground



# 19. Croydon Road Rec



# 20. Crease Park



#### 21. Cator Park



# 22. Mottingham Sports Ground / Foxes Fields



# 23. St Pauls Cray Hill Country Park



#### 24. Pickhurst Rec



25. Sparrows Den /Coney Hall Rec





#### 26. Grassmead Rec



# 27. Poverest Park



# 28. Priory Gardens



#### 29. St Mary Cray Rec

#### 30. Riverside Gardens



#### 31. Tillingbourne Green Open Space



#### 32. Bromley Common & Recreation Ground