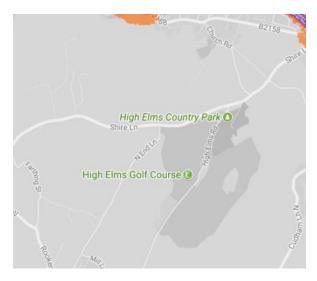

ith the main report and data analysis which are available at <a href="http://www.cprelondon.org.uk/resources/item/2390-noiseinparks">http://www.cprelondon.org.uk/resources/item/2390-noiseinparks</a>.

The key to the traffic noise maps is shown here to the right. Orange denotes noise of 55 decibels (dB). Louder noises are denoted by reds and blues with dark blue showing the loudest. Where the maps appear with no colour and are just grey, this means there is no traffic noise of 55dB or above.

# Average noise level (dB) 75.0 and over 70.0 - 74.9 65.0 - 69.9 60.0 - 64.9 55.0 - 59.9



**London Borough of Bromley** 

#### 1.Betts Park



# 2.Crystal Palace Park



# 3.Elmstead Wood



# 4.Goddington Park



# 5. Harvington Sports Ground



# 6.Hayes Common





#### 7. High Elms Country Park



#### 8.Hoblingwell Wood

# 9.Scadbury Park



#### 10.Jubilee Country Park



#### 11.Kelsey Park



#### 12.South Park



13.Norman Park



# 14. Southborough Recreation Ground



15.Swanley Park



#### 16.Winsford Gardens



# 17. Spring Park





18. Langley Park Sports Ground



# 19. Croydon Road Rec



# 20. Crease Park



#### 21. Cator Park



# 22. Mottingham Sports Ground / Foxes Fields



# 23. St Pauls Cray Hill Country Park



#### 24. Pickhurst Rec



25. Sparrows Den /Coney Hall Rec





#### 26. Grassmead Rec



# 27. Poverest Park



# 28. Priory Gardens



#### 29. St Mary Cray Rec

#### 30. Riverside Gardens



#### 31. Tillingbourne Green Open Space



#### 32. Bromley Common & Recreation Ground