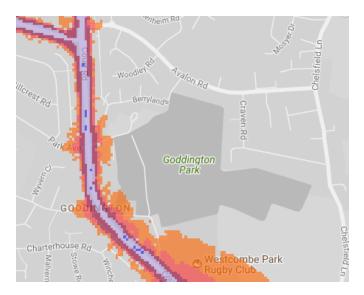

into the impact of traffic noise in London's parks. They should be read in conjunction with the main report and data analysis which are available at <a href="http://www.cprelondon.org.uk/resources/item/2390-noiseinparks">http://www.cprelondon.org.uk/resources/item/2390-noiseinparks</a>.

The key to the traffic noise maps is shown here to the right. Orange denotes noise of 55 decibels (dB). Louder noises are denoted by reds and blues with dark blue showing the loudest. Where the maps appear with no colour and are just grey, this means there is no traffic noise of 55dB or above.

# Average noise level (dB) 75.0 and over 70.0 - 74.9 65.0 - 69.9 60.0 - 64.9 55.0 - 59.9



**London Borough of Bromley** 

#### 1.Betts Park



# 2.Crystal Palace Park



# 3.Elmstead Wood



# 4.Goddington Park



# 5. Harvington Sports Ground



# 6.Hayes Common





#### 7. High Elms Country Park



#### 8.Hoblingwell Wood

# 9.Scadbury Park



#### 10.Jubilee Country Park



#### 11.Kelsey Park



#### 12.South Park



13.Norman Park



# 14. Southborough Recreation Ground



15.Swanley Park



#### 16.Winsford Gardens



# 17. Spring Park





18. Langley Park Sports Ground



# 19. Croydon Road Rec



# 20. Crease Park



#### 21. Cator Park



# 22. Mottingham Sports Ground / Foxes Fields



# 23. St Pauls Cray Hill Country Park



#### 24. Pickhurst Rec



25. Sparrows Den /Coney Hall Rec





#### 26. Grassmead Rec



# 27. Poverest Park



# 28. Priory Gardens



#### 29. St Mary Cray Rec

#### 30. Riverside Gardens



#### 31. Tillingbourne Green Open Space



#### 32. Bromley Common & R