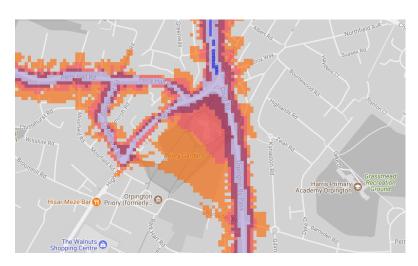

9.9



**London Borough of Bromley** 

#### 1.Betts Park



# 2.Crystal Palace Park



# 3.Elmstead Wood



# 4.Goddington Park



# 5. Harvington Sports Ground



# 6.Hayes Common





#### 7. High Elms Country Park



#### 8.Hoblingwell Wood

# 9.Scadbury Park



#### 10.Jubilee Country Park



#### 11.Kelsey Park



#### 12.South Park



13.Norman Park



# 14. Southborough Recreation Ground



15.Swanley Park



#### 16.Winsford Gardens



# 17. Spring Park





18. Langley Park Sports Ground



# 19. Croydon Road Rec



# 20. Crease Park



#### 21. Cator Park



# 22. Mottingham Sports Ground / Foxes Fields



# 23. St Pauls Cray Hill Country Park



#### 24. Pickhurst Rec



25. Sparrows Den /Coney Hall Rec





#### 26. Grassmead Rec



# 27. Poverest Park



# 28. Priory Gardens



#### 29. St Mary Cray Rec

#### 30. Riverside Gardens



#### 31. Tillingbourne Green Open Space



#### 32. Bromley Common & Recreation Ground