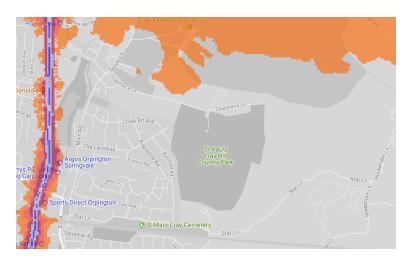

means there is no traffic noise of 55dB or above.

# Average noise level (dB) 75.0 and over 70.0 - 74.9 65.0 - 69.9 60.0 - 64.9 55.0 - 59.9



**London Borough of Bromley** 

#### 1.Betts Park



# 2.Crystal Palace Park



# 3.Elmstead Wood



# 4.Goddington Park



# 5. Harvington Sports Ground



# 6.Hayes Common





#### 7. High Elms Country Park



#### 8.Hoblingwell Wood

# 9.Scadbury Park



#### 10.Jubilee Country Park



#### 11.Kelsey Park



#### 12.South Park



13.Norman Park



# 14. Southborough Recreation Ground



15.Swanley Park



#### 16.Winsford Gardens



# 17. Spring Park





18. Langley Park Sports Ground



# 19. Croydon Road Rec



# 20. Crease Park



#### 21. Cator Park



# 22. Mottingham Sports Ground / Foxes Fields



# 23. St Pauls Cray Hill Country Park



#### 24. Pickhurst Rec



25. Sparrows Den /Coney Hall Rec





#### 26. Grassmead Rec



# 27. Poverest Park



# 28. Priory Gardens



#### 29. St Mary Cray Rec

#### 30. Riverside Gardens



#### 31. Tillingbourne Green Open Space



#### 32. Bromley Common & Recreation Ground