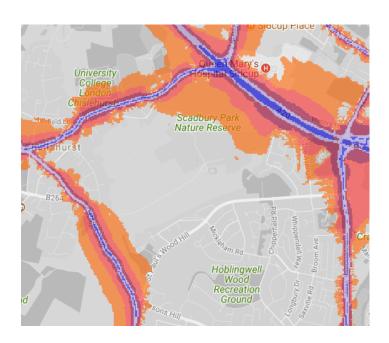

e available at <a href="http://www.cprelondon.org.uk/resources/item/2390-noiseinparks">http://www.cprelondon.org.uk/resources/item/2390-noiseinparks</a>.

The key to the traffic noise maps is shown here to the right. Orange denotes noise of 55 decibels (dB). Louder noises are denoted by reds and blues with dark blue showing the loudest. Where the maps appear with no colour and are just grey, this means there is no traffic noise of 55dB or above.

# Average noise level (dB) 75.0 and over 70.0 - 74.9 65.0 - 69.9 60.0 - 64.9 55.0 - 59.9



**London Borough of Bromley** 

#### 1.Betts Park



# 2.Crystal Palace Park



# 3.Elmstead Wood



# 4.Goddington Park



# 5. Harvington Sports Ground



# 6.Hayes Common





#### 7. High Elms Country Park



#### 8.Hoblingwell Wood

# 9.Scadbury Park



#### 10.Jubilee Country Park



#### 11.Kelsey Park



#### 12.South Park



13.Norman Park



# 14. Southborough Recreation Ground



15.Swanley Park



#### 16.Winsford Gardens



# 17. Spring Park





18. Langley Park Sports Ground



# 19. Croydon Road Rec



# 20. Crease Park



#### 21. Cator Park



# 22. Mottingham Sports Ground / Foxes Fields



# 23. St Pauls Cray Hill Country Park



#### 24. Pickhurst Rec



25. Sparrows Den /Coney Hall Rec





#### 26. Grassmead Rec



# 27. Poverest Park



# 28. Priory Gardens



#### 29. St Mary Cray Rec

#### 30. Riverside Gardens



#### 31. Tillingbourne Green Open Space



#### 32. Bromley Common & Recreation Ground