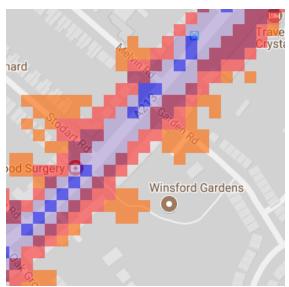

e maps is shown here to the right. Orange denotes noise of 55 decibels (dB). Louder noises are denoted by reds and blues with dark blue showing the loudest. Where the maps appear with no colour and are just grey, this means there is no traffic noise of 55dB or above.

# Average noise level (dB) 75.0 and over 70.0 - 74.9 65.0 - 69.9 60.0 - 64.9 55.0 - 59.9



**London Borough of Bromley** 

#### 1.Betts Park



# 2.Crystal Palace Park



# 3.Elmstead Wood



# 4.Goddington Park



# 5. Harvington Sports Ground



# 6.Hayes Common





#### 7. High Elms Country Park



#### 8.Hoblingwell Wood

# 9.Scadbury Park



#### 10.Jubilee Country Park



#### 11.Kelsey Park



#### 12.South Park



13.Norman Park



# 14. Southborough Recreation Ground



15.Swanley Park



#### 16.Winsford Gardens



# 17. Spring Park





18. Langley Park Sports Ground



# 19. Croydon Road Rec



# 20. Crease Park



#### 21. Cator Park



# 22. Mottingham Sports Ground / Foxes Fields



# 23. St Pauls Cray Hill Country Park



#### 24. Pickhurst Rec



25. Sparrows Den /Coney Hall Rec





#### 26. Grassmead Rec



# 27. Poverest Park



# 28. Priory Gardens



#### 29. St Mary Cray Rec

#### 30. Riverside Gardens



#### 31. Tillingbourne Green Open Space



#### 32. Bromley Common & Recreation Ground