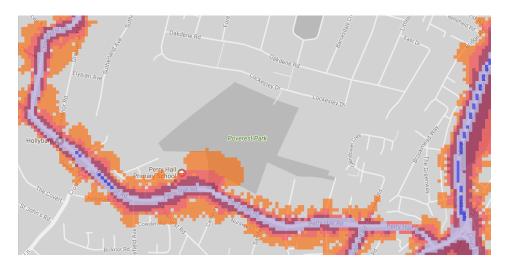

9.9 60.0 - 64.9 55.0 - 59.9



**London Borough of Bromley** 

#### 1.Betts Park



# 2.Crystal Palace Park



# 3.Elmstead Wood



# 4.Goddington Park



# 5. Harvington Sports Ground



# 6.Hayes Common





#### 7. High Elms Country Park



#### 8.Hoblingwell Wood

# 9.Scadbury Park



#### 10.Jubilee Country Park



#### 11.Kelsey Park



#### 12.South Park



13.Norman Park



# 14. Southborough Recreation Ground



15.Swanley Park



#### 16.Winsford Gardens



# 17. Spring Park





18. Langley Park Sports Ground



# 19. Croydon Road Rec



# 20. Crease Park



#### 21. Cator Park



# 22. Mottingham Sports Ground / Foxes Fields



# 23. St Pauls Cray Hill Country Park



#### 24. Pickhurst Rec



25. Sparrows Den /Coney Hall Rec





#### 26. Grassmead Rec



# 27. Poverest Park



# 28. Priory Gardens



#### 29. St Mary Cray Rec

#### 30. Riverside Gardens



#### 31. Tillingbourne Green Open Space



#### 32. Bromley Common & Recreation Ground