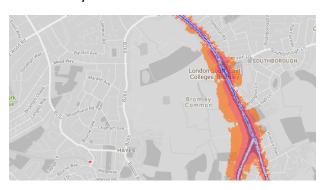

The key to the traffic noise maps is shown here to the right. Orange denotes noise of 55 decibels (dB). Louder noises are denoted by reds and blues with dark blue showing the loudest. Where the maps appear with no colour and are just grey, this means there is no traffic noise of 55dB or above.

# Average noise level (dB) 75.0 and over 70.0 - 74.9 65.0 - 69.9 60.0 - 64.9 55.0 - 59.9

**London Borough of Bromley** 

#### 31. Tillingbourne Green Open Space