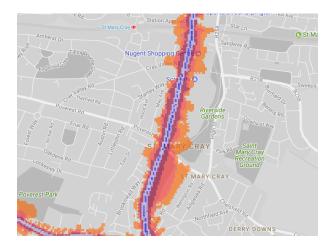

# 2.Crystal Palace Park



# 3.Elmstead Wood



# 4.Goddington Park



# 5. Harvington Sports Ground



# 6.Hayes Common





#### 7. High Elms Country Park



#### 8.Hoblingwell Wood

# 9.Scadbury Park



#### 10.Jubilee Country Park



#### 11.Kelsey Park



#### 12.South Park



13.Norman Park



# 14. Southborough Recreation Ground



15.Swanley Park



#### 16.Winsford Gardens



# 17. Spring Park





18. Langley Park Sports Ground



# 19. Croydon Road Rec



# 20. Crease Park



#### 21. Cator Park



# 22. Mottingham Sports Ground / Foxes Fields



# 23. St Pauls Cray Hill Country Park



#### 24. Pickhurst Rec



25. Sparrows Den /Coney Hall Rec





#### 26. Grassmead Rec



# 27. Poverest Park



# 28. Priory Gardens



#### 29. St Mary Cray Rec

#### 30. Riverside Gardens



#### 31. Tillingbourne Green Open Space



#### 32. Bromley Common & Recreation Ground