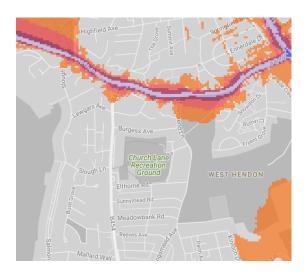

# 4. Brentfield Open Space

5. Butler's Green Park

6. Chalkhill Linear Park

7. Church Lane Recreation Ground

8. Elmwood Park (Sudbury Ct Road)

9. Eton Grove Open Space