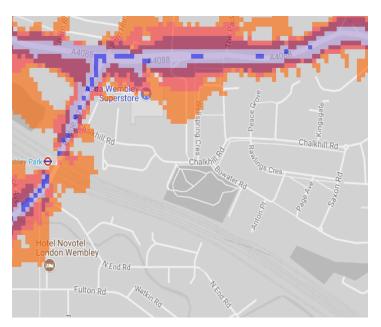

The key to the traffic noise maps is shown here to the right. Orange denotes noise of 55 decibels (dB). Louder noises are denoted by reds and blues with dark blue showing the loudest. Where the maps appear with no colour and are just grey, this means there is no traffic noise of 55dB or above.