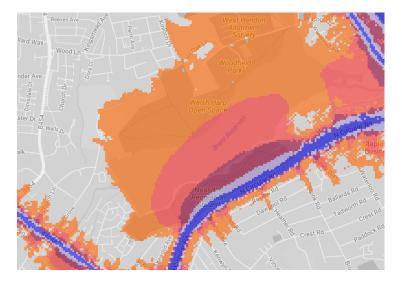

#### 22. Sherrans Farm Open Space

23. Silver Jubilee Park, West Hendon Playing Fields

24. Sudbury Court

25. Tiverton Green