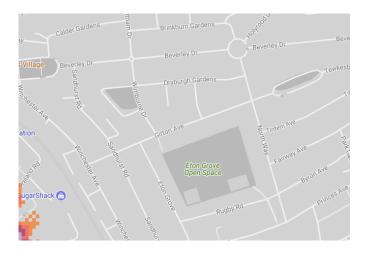

# 4. Brentfield Open Space

5. Butler's Green Park

6. Chalkhill Linear Park

7. Church Lane Recreation Ground

8. Elmwood Park (Sudbury Ct Road)

9. Eton Grove Open Space