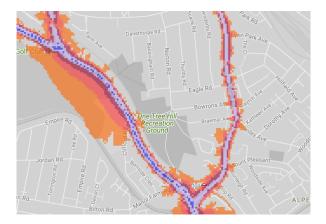

# 16. Mount Pleasant Open space

17. Neasden Recreation Ground

18. One Tree Hill Recreation Ground