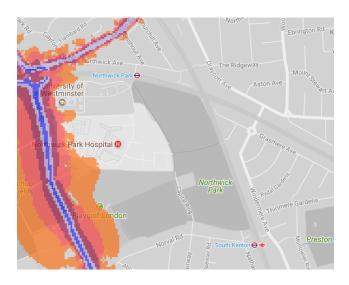

m/2390-noiseinparks</a>.

The key to the traffic noise maps is shown here to the right. Orange denotes noise of 55 decibels (dB). Louder noises are denoted by reds and blues with dark blue showing the loudest. Where the maps appear with no colour and are just grey, this means there is no traffic noise of 55dB or above.

#### Average noise level (dB)





London Borough of Brent



# 1. Alperton Sports Ground



2. Barham Park



3. Brent River Park



# 4. Brentfield Open Space



5. Butler's Green Park



6. Chalkhill Linear Park



7. Church Lane Recreation Ground



8. Elmwood Park (Sudbury Ct Road)



9. Eton Grove Open Space





# 10. Fryent Country Park, Kingsbury Sports Ground

11. Gibbons Recreation Ground



12. Gladstone Park and Gladstone Open Space



#### 13. Northwick Park



#### 14. Preston Park



15. Lindsay Park



# 16. Mount Pleasant Open space



17. Neasden Recreation Ground



18. One Tree Hill Recreation Ground



#### 19. Queen's Park



20. Roe Green Park



21. Roundwood Park



#### 22. Sherrans Farm Open Space



23. Silver Jubilee Park, West Hendon Playing Fields



24. Sudbury Court



25. Tiverton Green



#### 26. Tokyngton Recreation Ground



27. Tenterden Sports Ground/John Billam Sport Ground



#### 28. Woodcock Park / Kenton Grange / Retreat Close



29. King Edward VII Park (Willesdon)



30. King Edward VII Park (Wembley)



31. Vale Farm Sports Ground