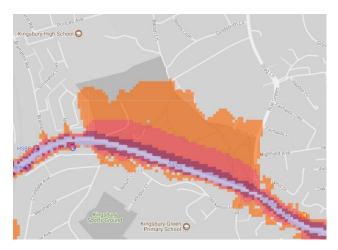

#### 22. Sherrans Farm Open Space

23. Silver Jubilee Park, West Hendon Playing Fields

24. Sudbury Court

25. Tiverton Green