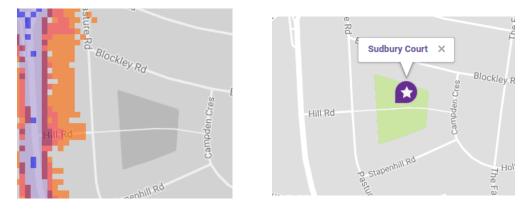

#### 22. Sherrans Farm Open Space

23. Silver Jubilee Park, West Hendon Playing Fields

24. Sudbury Court

25. Tiverton Green