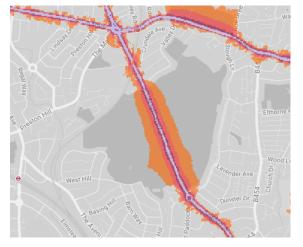

#### 22. Sherrans Farm Open Space

23. Silver Jubilee Park, West Hendon Playing Fields

24. Sudbury Court

25. Tiverton Green