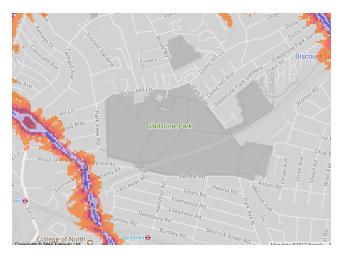

london.org.uk/resources/item/2390-noiseinparks</a>.

The key to the traffic noise maps is shown here to the right. Orange denotes noise of 55 decibels (dB). Louder noises are denoted by reds and blues with dark blue showing the loudest. Where the maps appear with no colour and are just grey, this means there is no traffic noise of 55dB or above.

#### Average noise level (dB)





London Borough of Brent



# 1. Alperton Sports Ground



2. Barham Park



3. Brent River Park



# 4. Brentfield Open Space



5. Butler's Green Park



6. Chalkhill Linear Park



7. Church Lane Recreation Ground



8. Elmwood Park (Sudbury Ct Road)



9. Eton Grove Open Space





# 10. Fryent Country Park, Kingsbury Sports Ground

11. Gibbons Recreation Ground



12. Gladstone Park and Gladstone Open Space



#### 13. Northwick Park



#### 14. Preston Park



15. Lindsay Park



# 16. Mount Pleasant Open space



17. Neasden Recreation Ground



18. One Tree Hill Recreation Ground



#### 19. Queen's Park



20. Roe Green Park



21. Roundwood Park



#### 22. Sherrans Farm Open Space



23. Silver Jubilee Park, West Hendon Playing Fields



24. Sudbury Court



25. Tiverton Green



#### 26. Tokyngton Recreation Ground



27. Tenterden Sports Ground/John Billam Sport Ground



#### 28. Woodcock Park / Kenton Grange / Retreat Close



29. King Edward VII Park (Willesdon)



30. King Edward VII Park (Wembley)



31. Vale Farm Sports Ground