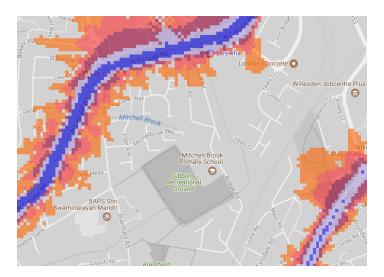

# 10. Fryent Country Park, Kingsbury Sports Ground

11. Gibbons Recreation Ground

12. Gladstone Park and Gladstone Open Space