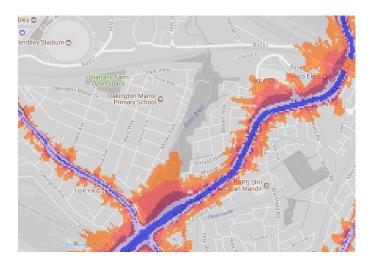

The key to the traffic noise maps is shown here to the right. Orange denotes noise of 55 decibels (dB). Louder noises are denoted by reds and blues with dark blue showing the loudest. Where the maps appear with no colour and are just grey, this means there is no traffic noise of 55dB or above.

#### 26. Tokyngton Recreation Ground

27. Tenterden Sports Ground/John Billam Sport Ground