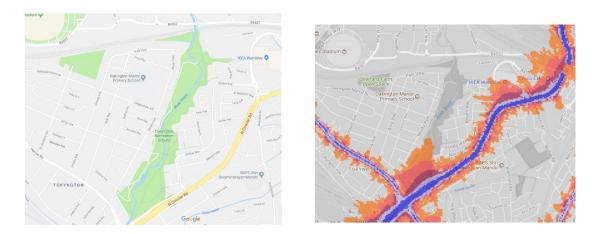

n Sports Ground



2. Barham Park



3. Brent River Park



# 4. Brentfield Open Space



5. Butler's Green Park



6. Chalkhill Linear Park



7. Church Lane Recreation Ground



8. Elmwood Park (Sudbury Ct Road)



9. Eton Grove Open Space





# 10. Fryent Country Park, Kingsbury Sports Ground

11. Gibbons Recreation Ground



12. Gladstone Park and Gladstone Open Space



#### 13. Northwick Park



#### 14. Preston Park



15. Lindsay Park



# 16. Mount Pleasant Open space



17. Neasden Recreation Ground



18. One Tree Hill Recreation Ground



#### 19. Queen's Park



20. Roe Green Park



21. Roundwood Park



#### 22. Sherrans Farm Open Space



23. Silver Jubilee Park, West Hendon Playing Fields



24. Sudbury Court



25. Tiverton Green



#### 26. Tokyngton Recreation Ground



27. Tenterden Sports Ground/John Billam Sport Ground



#### 28. Woodcock Park / Kenton Grange / Retreat Close



29. King Edward VII Park (Willesdon)



30. King Edward VII Park (Wembley)



31. Vale Farm Sports Ground