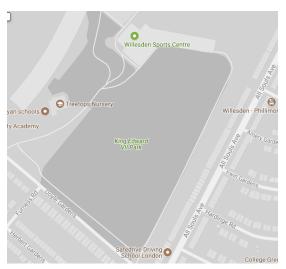

#### 28. Woodcock Park / Kenton Grange / Retreat Close

29. King Edward VII Park (Willesdon)

30. King Edward VII Park (Wembley)

31. Vale Farm Sports Ground