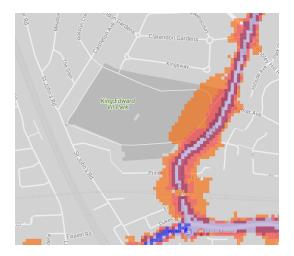

#### 28. Woodcock Park / Kenton Grange / Retreat Close

29. King Edward VII Park (Willesdon)

30. King Edward VII Park (Wembley)

31. Vale Farm Sports Ground