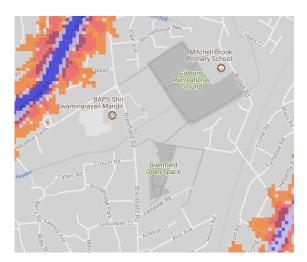

The key to the traffic noise maps is shown here to the right. Orange denotes noise of 55 decibels (dB). Louder noises are denoted by reds and blues with dark blue showing the loudest. Where the maps appear with no colour and are just grey, this means there is no traffic noise of 55dB or above.

# 4. Brentfield Open Space

5. Butler's Green Park

6. Chalkhill Linear Park

7. Church Lane Recreation Ground

8. Elmwood Park (Sudbury Ct Road)

9. Eton Grove Open Space