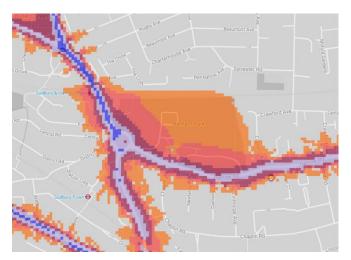

# 1. Alperton Sports Ground

2. Barham Park

3. Brent River Park

The key to the traffic noise maps is shown here to the right. Orange denotes noise of 55 decibels (dB). Louder noises are denoted by reds and blues with dark blue showing the loudest. Where the maps appear with no colour and are just grey, this means there is no traffic noise of 55dB or above.