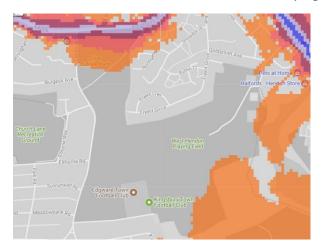

The key to the traffic noise maps is shown here to the right. Orange denotes noise of 55 decibels (dB). Louder noises are denoted by reds and blues with dark blue showing the loudest. Where the maps appear with no colour and are just grey, this means there is no traffic noise of 55dB or above.