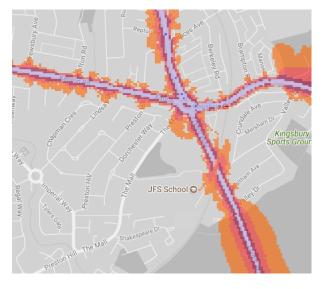

# 10. Fryent Country Park, Kingsbury Sports Ground

11. Gibbons Recreation Ground

12. Gladstone Park and Gladstone Open Space