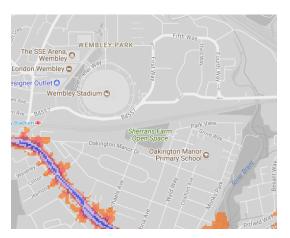

#### 22. Sherrans Farm Open Space

23. Silver Jubilee Park, West Hendon Playing Fields

24. Sudbury Court

25. Tiverton Green