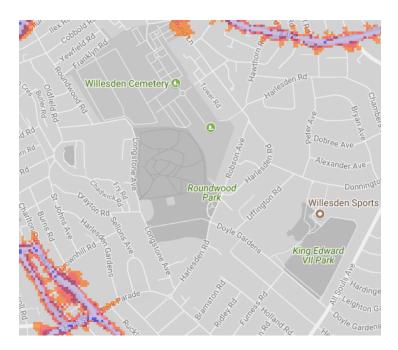

aps appear with no colour and are just grey, this means there is no traffic noise of 55dB or above.

#### Average noise level (dB)





London Borough of Brent



# 1. Alperton Sports Ground



2. Barham Park



3. Brent River Park



# 4. Brentfield Open Space



5. Butler's Green Park



6. Chalkhill Linear Park



7. Church Lane Recreation Ground



8. Elmwood Park (Sudbury Ct Road)



9. Eton Grove Open Space





# 10. Fryent Country Park, Kingsbury Sports Ground

11. Gibbons Recreation Ground



12. Gladstone Park and Gladstone Open Space



#### 13. Northwick Park



#### 14. Preston Park



15. Lindsay Park



# 16. Mount Pleasant Open space



17. Neasden Recreation Ground



18. One Tree Hill Recreation Ground



#### 19. Queen's Park



20. Roe Green Park



21. Roundwood Park



#### 22. Sherrans Farm Open Space



23. Silver Jubilee Park, West Hendon Playing Fields



24. Sudbury Court



25. Tiverton Green



#### 26. Tokyngton Recreation Ground



27. Tenterden Sports Ground/John Billam Sport Ground



#### 28. Woodcock Park / Kenton Grange / Retreat Close



29. King Edward VII Park (Willesdon)



30. King Edward VII Park (Wembley)



31. Vale Farm Sports Ground