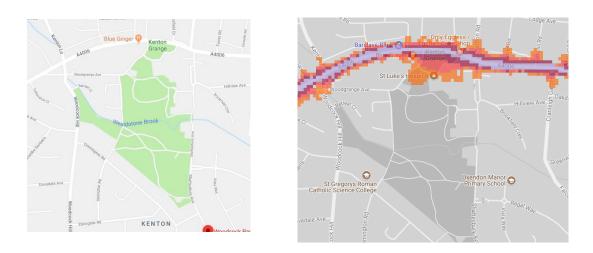

#### 28. Woodcock Park / Kenton Grange / Retreat Close

29. King Edward VII Park (Willesdon)

30. King Edward VII Park (Wembley)

31. Vale Farm Sports Ground