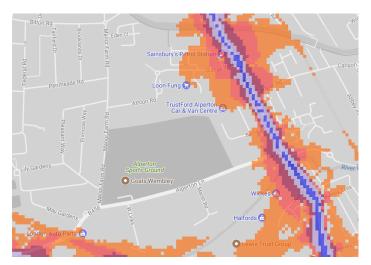

# 1. Alperton Sports Ground

2. Barham Park

3. Brent River Park

The key to the traffic noise maps is shown here to the right. Orange denotes noise of 55 decibels (dB). Louder noises are denoted by reds and blues with dark blue showing the loudest. Where the maps appear with no colour and are just grey, this means there is no traffic noise of 55dB or above.