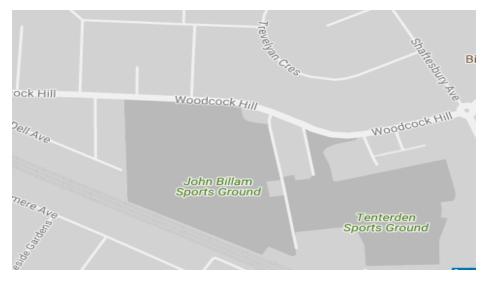

#### 26. Tokyngton Recreation Ground

27. Tenterden Sports Ground/John Billam Sport Ground