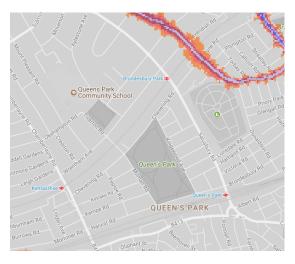

h dark blue showing the loudest. Where the maps appear with no colour and are just grey, this means there is no traffic noise of 55dB or above.

#### Average noise level (dB)





London Borough of Brent



# 1. Alperton Sports Ground



2. Barham Park



3. Brent River Park



# 4. Brentfield Open Space



5. Butler's Green Park



6. Chalkhill Linear Park



7. Church Lane Recreation Ground



8. Elmwood Park (Sudbury Ct Road)



9. Eton Grove Open Space





# 10. Fryent Country Park, Kingsbury Sports Ground

11. Gibbons Recreation Ground



12. Gladstone Park and Gladstone Open Space



#### 13. Northwick Park



#### 14. Preston Park



15. Lindsay Park



# 16. Mount Pleasant Open space



17. Neasden Recreation Ground



18. One Tree Hill Recreation Ground



#### 19. Queen's Park



20. Roe Green Park



21. Roundwood Park



#### 22. Sherrans Farm Open Space



23. Silver Jubilee Park, West Hendon Playing Fields



24. Sudbury Court



25. Tiverton Green



#### 26. Tokyngton Recreation Ground



27. Tenterden Sports Ground/John Billam Sport Ground



#### 28. Woodcock Park / Kenton Grange / Retreat Close



29. King Edward VII Park (Willesdon)



30. King Edward VII Park (Wembley)



31. Vale Farm Sports Ground