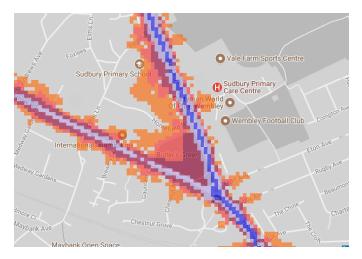

The key to the traffic noise maps is shown here to the right. Orange denotes noise of 55 decibels (dB). Louder noises are denoted by reds and blues with dark blue showing the loudest. Where the maps appear with no colour and are just grey, this means there is no traffic noise of 55dB or above.

#### 28. Woodcock Park / Kenton Grange / Retreat Close

29. King Edward VII Park (Willesdon)

30. King Edward VII Park (Wembley)

31. Vale Farm Sports Ground