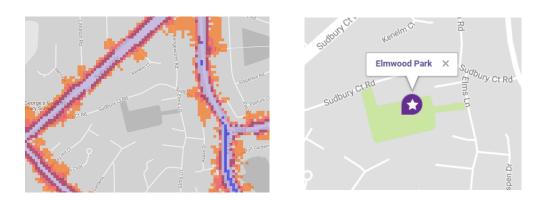

# 4. Brentfield Open Space

5. Butler's Green Park

6. Chalkhill Linear Park

7. Church Lane Recreation Ground

8. Elmwood Park (Sudbury Ct Road)

9. Eton Grove Open Space