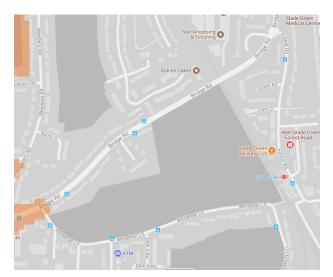

# Average noise level (dB)





London Borough of Bexley



1. Birchmere Park, Southmere Park, Woodland Way, Crossway Park





2. Frank's Park



3. Northumberland Heath Recreation Ground



4. Lamborbey Park



5. Waring Park



6. Abbey Hill Park



#### 7. Penhill Park



8. King George's Recreation Ground



9. Footcrays Meadows, Stable Meadow Sports Ground





10. Holly Oak Wood Park, Willersley Park, Marlborough Park

#### 11. Parish Park



12. East Wickham Open Space



#### 13. Russell Park



14. Danson Park



15. Bursted Wood



## 16. Shenstone Park, Big Hills Wood



17. Longlands Recreation Ground



18. Old Farm Park



#### 19. Hurst Recreation Ground



20. St Mary's Recreation ground



21. Hall Place and Gardens



#### 22. Martens Grove Park



23. Slade Green Park



24. Crayford Way





#### 25. Riverdale Road Park



26. Midhurst Hill Park



27. Abbey Wood ( including Abbey Wood Rec & Clam Field Rec)