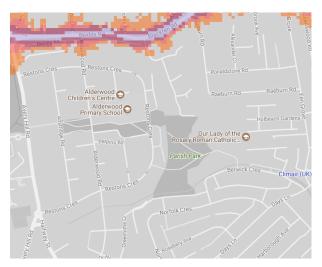

don.org.uk/resources/item/2390-noiseinparks</a>.

The key to the traffic noise maps is shown here to the right. Orange denotes noise of 55 decibels (dB). Louder noises are denoted by reds and blues with dark blue showing the loudest. Where the maps appear with no colour and are just grey, this means there is no traffic noise of 55dB or above.

### Average noise level (dB)





London Borough of Bexley



1. Birchmere Park, Southmere Park, Woodland Way, Crossway Park





2. Frank's Park



3. Northumberland Heath Recreation Ground



4. Lamborbey Park



5. Waring Park



6. Abbey Hill Park



#### 7. Penhill Park



8. King George's Recreation Ground



9. Footcrays Meadows, Stable Meadow Sports Ground





10. Holly Oak Wood Park, Willersley Park, Marlborough Park

#### 11. Parish Park



12. East Wickham Open Space



#### 13. Russell Park



14. Danson Park



15. Bursted Wood



## 16. Shenstone Park, Big Hills Wood



17. Longlands Recreation Ground



18. Old Farm Park



#### 19. Hurst Recreation Ground



20. St Mary's Recreation ground



21. Hall Place and Gardens



#### 22. Martens Grove Park



23. Slade Green Park



24. Crayford Way





#### 25. Riverdale Road Park



26. Midhurst Hill Park



27. Abbey Wood ( including Abbey Wood Rec & Clam Field Rec)