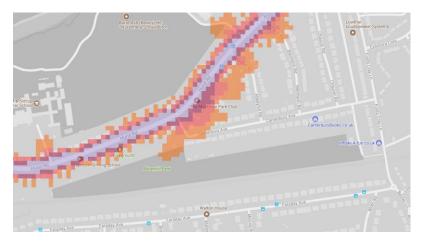

The key to the traffic noise maps is shown here to the right. Orange denotes noise of 55 decibels (dB). Louder noises are denoted by reds and blues with dark blue showing the loudest. Where the maps appear with no colour and are just grey, this means there is no traffic noise of 55dB or above.

### Average noise level (dB)

London Borough of Bexley

1. Birchmere Park, Southmere Park, Woodland Way, Crossway Park

2. Frank's Park

3. Northumberland Heath Recreation Ground

4. Lamborbey Park

5. Waring Park