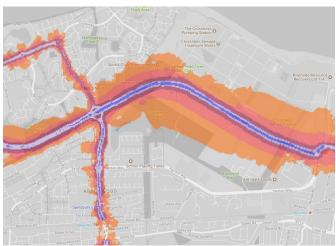

The key to the traffic noise maps is shown here to the right. Orange denotes noise of 55 decibels (dB). Louder noises are denoted by reds and blues with dark blue showing the loudest. Where the maps appear with no colour and are just grey, this means there is no traffic noise of 55dB or above.