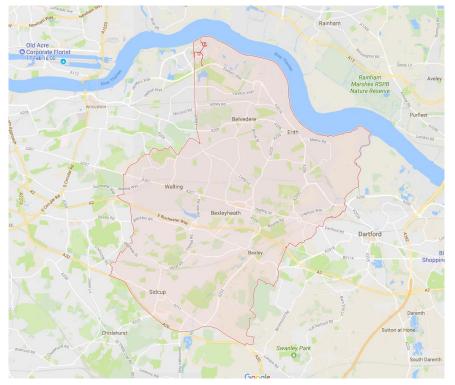

### Average noise level (dB)

London Borough of Bexley

1. Birchmere Park, Southmere Park, Woodland Way, Crossway Park

2. Frank's Park

3. Northumberland Heath Recreation Ground

4. Lamborbey Park

5. Waring Park