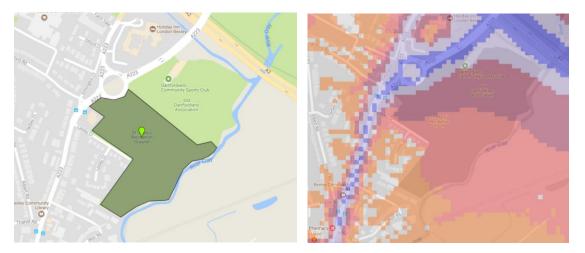

The key to the traffic noise maps is shown here to the right. Orange denotes noise of 55 decibels (dB). Louder noises are denoted by reds and blues with dark blue showing the loudest. Where the maps appear with no colour and are just grey, this means there is no traffic noise of 55dB or above.