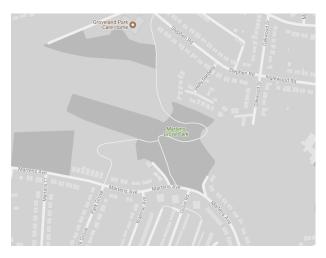

se of 55dB or above.

### Average noise level (dB)





London Borough of Bexley



1. Birchmere Park, Southmere Park, Woodland Way, Crossway Park





2. Frank's Park



3. Northumberland Heath Recreation Ground



4. Lamborbey Park



5. Waring Park



6. Abbey Hill Park



#### 7. Penhill Park



8. King George's Recreation Ground



9. Footcrays Meadows, Stable Meadow Sports Ground





10. Holly Oak Wood Park, Willersley Park, Marlborough Park

#### 11. Parish Park



12. East Wickham Open Space



#### 13. Russell Park



14. Danson Park



15. Bursted Wood



## 16. Shenstone Park, Big Hills Wood



17. Longlands Recreation Ground



18. Old Farm Park



#### 19. Hurst Recreation Ground



20. St Mary's Recreation ground



21. Hall Place and Gardens



#### 22. Martens Grove Park



23. Slade Green Park



24. Crayford Way





#### 25. Riverdale Road Park



26. Midhurst Hill Park



27. Abbey Wood ( including Abbey Wood Rec & Clam Field Rec)