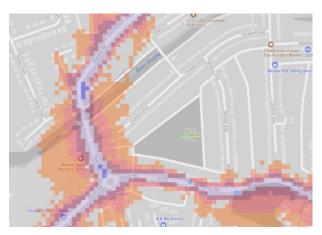

The key to the traffic noise maps is shown here to the right. Orange denotes noise of 55 decibels (dB). Louder noises are denoted by reds and blues with dark blue showing the loudest. Where the maps appear with no colour and are just grey, this means there is no traffic noise of 55dB or above.