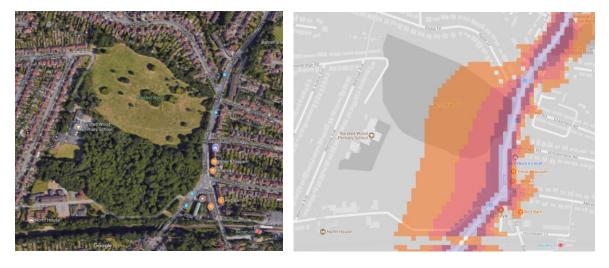

#### 25. Riverdale Road Park

26. Midhurst Hill Park

27. Abbey Wood ( including Abbey Wood Rec & Clam Field Rec)