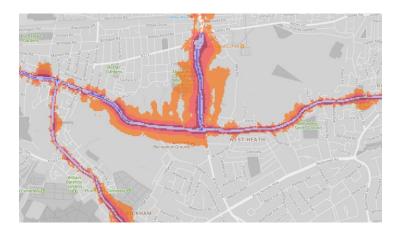

The key to the traffic noise maps is shown here to the right. Orange denotes noise of 55 decibels (dB). Louder noises are denoted by reds and blues with dark blue showing the loudest. Where the maps appear with no colour and are just grey, this means there is no traffic noise of 55dB or above.