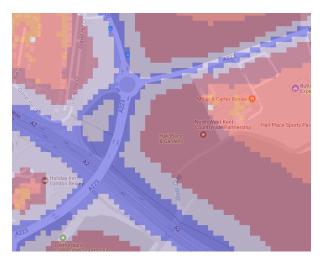

The key to the traffic noise maps is shown here to the right. Orange denotes noise of 55 decibels (dB). Louder noises are denoted by reds and blues with dark blue showing the loudest. Where the maps appear with no colour and are just grey, this means there is no traffic noise of 55dB or above.