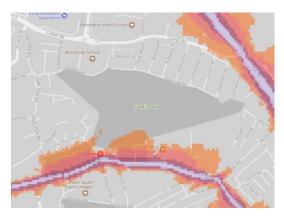

The key to the traffic noise maps is shown here to the right. Orange denotes noise of 55 decibels (dB). Louder noises are denoted by reds and blues with dark blue showing the loudest. Where the maps appear with no colour and are just grey, this means there is no traffic noise of 55dB or above.

### Average noise level (dB)

London Borough of Bexley

1. Birchmere Park, Southmere Park, Woodland Way, Crossway Park

2. Frank's Park

3. Northumberland Heath Recreation Ground

4. Lamborbey Park

5. Waring Park