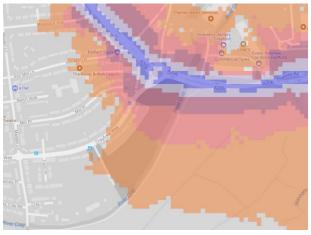

The key to the traffic noise maps is shown here to the right. Orange denotes noise of 55 decibels (dB). Louder noises are denoted by reds and blues with dark blue showing the loudest. Where the maps appear with no colour and are just grey, this means there is no traffic noise of 55dB or above.

#### 25. Riverdale Road Park

26. Midhurst Hill Park

27. Abbey Wood ( including Abbey Wood Rec & Clam Field Rec)