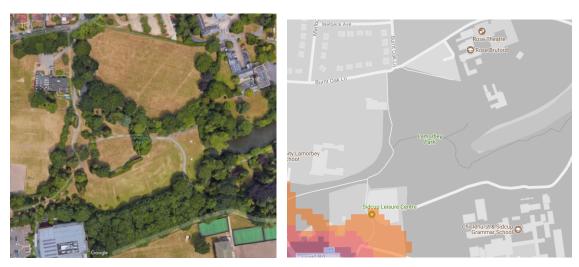

### Average noise level (dB)

London Borough of Bexley

1. Birchmere Park, Southmere Park, Woodland Way, Crossway Park

2. Frank's Park

3. Northumberland Heath Recreation Ground

4. Lamborbey Park

5. Waring Park