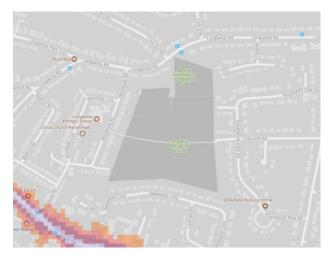

#### 19. Hurst Recreation Ground

20. St Mary's Recreation ground

21. Hall Place and Gardens