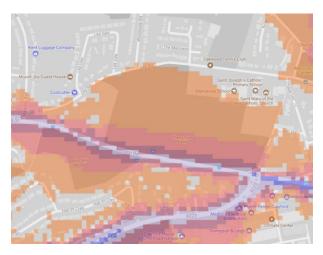

55 decibels (dB). Louder noises are denoted by reds and blues with dark blue showing the loudest. Where the maps appear with no colour and are just grey, this means there is no traffic noise of 55dB or above.

### Average noise level (dB)





London Borough of Bexley



1. Birchmere Park, Southmere Park, Woodland Way, Crossway Park





2. Frank's Park



3. Northumberland Heath Recreation Ground



4. Lamborbey Park



5. Waring Park



6. Abbey Hill Park



#### 7. Penhill Park



8. King George's Recreation Ground



9. Footcrays Meadows, Stable Meadow Sports Ground





10. Holly Oak Wood Park, Willersley Park, Marlborough Park

#### 11. Parish Park



12. East Wickham Open Space



#### 13. Russell Park



14. Danson Park



15. Bursted Wood



## 16. Shenstone Park, Big Hills Wood



17. Longlands Recreation Ground



18. Old Farm Park



#### 19. Hurst Recreation Ground



20. St Mary's Recreation ground



21. Hall Place and Gardens



#### 22. Martens Grove Park



23. Slade Green Park



24. Crayford Way





#### 25. Riverdale Road Park



26. Midhurst Hill Park



27. Abbey Wood ( including Abbey Wood Rec & Clam Field Rec)