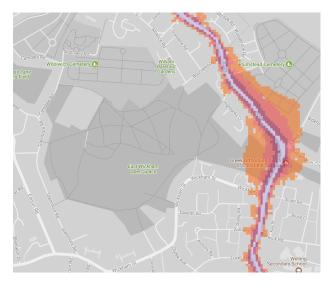

noiseinparks</a>.

The key to the traffic noise maps is shown here to the right. Orange denotes noise of 55 decibels (dB). Louder noises are denoted by reds and blues with dark blue showing the loudest. Where the maps appear with no colour and are just grey, this means there is no traffic noise of 55dB or above.

### Average noise level (dB)





London Borough of Bexley



1. Birchmere Park, Southmere Park, Woodland Way, Crossway Park





2. Frank's Park



3. Northumberland Heath Recreation Ground



4. Lamborbey Park



5. Waring Park



6. Abbey Hill Park



#### 7. Penhill Park



8. King George's Recreation Ground



9. Footcrays Meadows, Stable Meadow Sports Ground





10. Holly Oak Wood Park, Willersley Park, Marlborough Park

#### 11. Parish Park



12. East Wickham Open Space



#### 13. Russell Park



14. Danson Park



15. Bursted Wood



## 16. Shenstone Park, Big Hills Wood



17. Longlands Recreation Ground



18. Old Farm Park



#### 19. Hurst Recreation Ground



20. St Mary's Recreation ground



21. Hall Place and Gardens



#### 22. Martens Grove Park



23. Slade Green Park



24. Crayford Way





#### 25. Riverdale Road Park



26. Midhurst Hill Park



27. Abbey Wood ( including Abbey Wood Rec & Clam Field Rec)