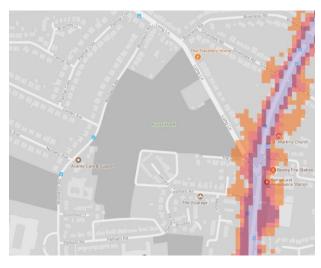

y to the traffic noise maps is shown here to the right. Orange denotes noise of 55 decibels (dB). Louder noises are denoted by reds and blues with dark blue showing the loudest. Where the maps appear with no colour and are just grey, this means there is no traffic noise of 55dB or above.

### Average noise level (dB)





London Borough of Bexley



1. Birchmere Park, Southmere Park, Woodland Way, Crossway Park





2. Frank's Park



3. Northumberland Heath Recreation Ground



4. Lamborbey Park



5. Waring Park



6. Abbey Hill Park



#### 7. Penhill Park



8. King George's Recreation Ground



9. Footcrays Meadows, Stable Meadow Sports Ground





10. Holly Oak Wood Park, Willersley Park, Marlborough Park

#### 11. Parish Park



12. East Wickham Open Space



#### 13. Russell Park



14. Danson Park



15. Bursted Wood



## 16. Shenstone Park, Big Hills Wood



17. Longlands Recreation Ground



18. Old Farm Park



#### 19. Hurst Recreation Ground



20. St Mary's Recreation ground



21. Hall Place and Gardens



#### 22. Martens Grove Park



23. Slade Green Park



24. Crayford Way





#### 25. Riverdale Road Park



26. Midhurst Hill Park



27. Abbey Wood ( including Abbey Wood Rec & Clam Field Rec)