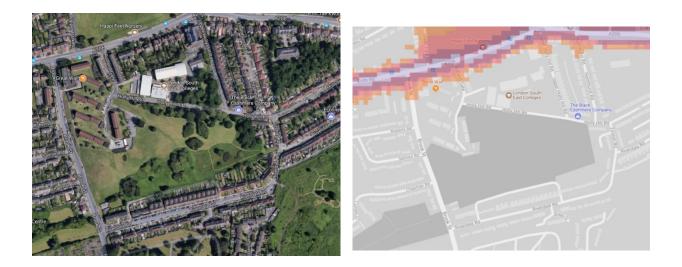

The key to the traffic noise maps is shown here to the right. Orange denotes noise of 55 decibels (dB). Louder noises are denoted by reds and blues with dark blue showing the loudest. Where the maps appear with no colour and are just grey, this means there is no traffic noise of 55dB or above.

#### 7. Penhill Park

8. King George's Recreation Ground

9. Footcrays Meadows, Stable Meadow Sports Ground

10. Holly Oak Wood Park, Willersley Park, Marlborough Park