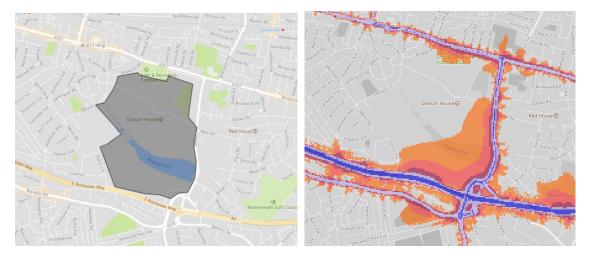

ise maps is shown here to the right. Orange denotes noise of 55 decibels (dB). Louder noises are denoted by reds and blues with dark blue showing the loudest. Where the maps appear with no colour and are just grey, this means there is no traffic noise of 55dB or above.

### Average noise level (dB)





London Borough of Bexley



1. Birchmere Park, Southmere Park, Woodland Way, Crossway Park





2. Frank's Park



3. Northumberland Heath Recreation Ground



4. Lamborbey Park



5. Waring Park



6. Abbey Hill Park



#### 7. Penhill Park



8. King George's Recreation Ground



9. Footcrays Meadows, Stable Meadow Sports Ground





10. Holly Oak Wood Park, Willersley Park, Marlborough Park

#### 11. Parish Park



12. East Wickham Open Space



#### 13. Russell Park



14. Danson Park



15. Bursted Wood



## 16. Shenstone Park, Big Hills Wood



17. Longlands Recreation Ground



18. Old Farm Park



#### 19. Hurst Recreation Ground



20. St Mary's Recreation ground



21. Hall Place and Gardens



#### 22. Martens Grove Park



23. Slade Green Park



24. Crayford Way





#### 25. Riverdale Road Park



26. Midhurst Hill Park



27. Abbey Wood ( including Abbey Wood Rec & Clam Field Rec)