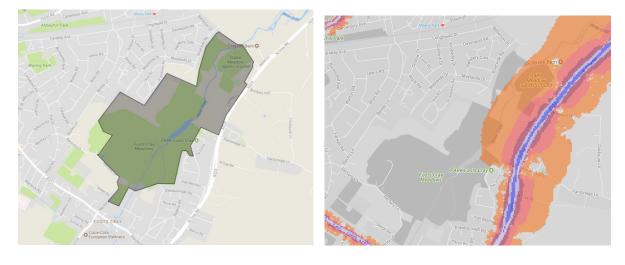

### Average noise level (dB)

London Borough of Bexley

1. Birchmere Park, Southmere Park, Woodland Way, Crossway Park

2. Frank's Park

3. Northumberland Heath Recreation Ground

4. Lamborbey Park

5. Waring Park