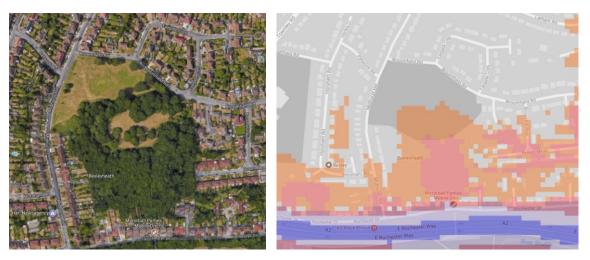

outhmere Park, Woodland Way, Crossway Park





2. Frank's Park



3. Northumberland Heath Recreation Ground



4. Lamborbey Park



5. Waring Park



6. Abbey Hill Park



#### 7. Penhill Park



8. King George's Recreation Ground



9. Footcrays Meadows, Stable Meadow Sports Ground





10. Holly Oak Wood Park, Willersley Park, Marlborough Park

#### 11. Parish Park



12. East Wickham Open Space



#### 13. Russell Park



14. Danson Park



15. Bursted Wood



## 16. Shenstone Park, Big Hills Wood



17. Longlands Recreation Ground



18. Old Farm Park



#### 19. Hurst Recreation Ground



20. St Mary's Recreation ground



21. Hall Place and Gardens



#### 22. Martens Grove Park



23. Slade Green Park



24. Crayford Way





#### 25. Riverdale Road Park



26. Midhurst Hill Park



27. Abbey Wood ( including Abbey Wood Rec & Clam Field Rec)