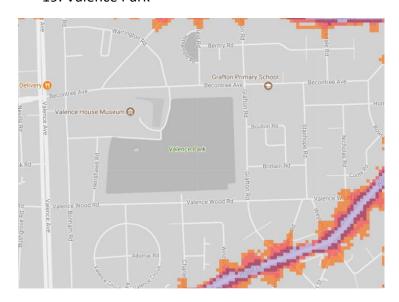

ur and are just grey, this means there is no traffic noise of 55dB or above.

# Average noise level (dB) 75.0 and over 70.0 - 74.9 65.0 - 69.9 60.0 - 64.9 55.0 - 59.9



**London Borough of Barking & Dagenham** 

# 1. Barking Abbey Grounds / Abbey Green



# 2. Barking Park



# 3. Beam Valley Country Park / The Leys



# 4. Castle Green (Goresbrook Road)



- 5. Central Park
- 6. Eastbrookend country Park



#### 7. Goresbrook Park



#### 8. Greatfields Park



# 9. Heath Park Open Space (Stansgate road)



10. Mayesbrook Park





#### 11. Newlands Park



# 12. Old Dagenham Park



#### 13. Padnall open space





#### 14. Parsloes Park





#### 15. Pondfield Park





# 16. The Ripple Nature Reserve



#### 17. St Chad's Park



# 18. Scrattons Farm Eco Park





# 19. Valence Park