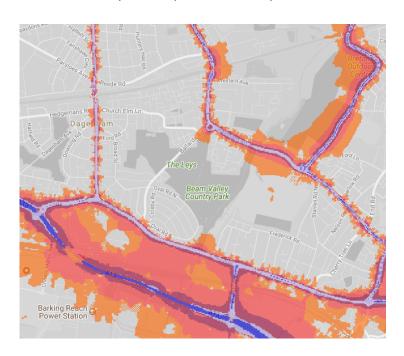

noise in London's parks. They should be read in conjunction with the main report and data analysis which are available at <a href="http://www.cprelondon.org.uk/resources/item/2390-noiseinparks">http://www.cprelondon.org.uk/resources/item/2390-noiseinparks</a>.

The key to the traffic noise maps is shown here to the right. Orange denotes noise of 55 decibels (dB). Louder noises are denoted by reds and blues with dark blue showing the loudest. Where the maps appear with no colour and are just grey, this means there is no traffic noise of 55dB or above.

# Average noise level (dB) 75.0 and over 70.0 - 74.9 65.0 - 69.9 60.0 - 64.9 55.0 - 59.9



**London Borough of Barking & Dagenham** 

# 1. Barking Abbey Grounds / Abbey Green



# 2. Barking Park



# 3. Beam Valley Country Park / The Leys



# 4. Castle Green (Goresbrook Road)



- 5. Central Park
- 6. Eastbrookend country Park



#### 7. Goresbrook Park



#### 8. Greatfields Park



# 9. Heath Park Open Space (Stansgate road)



10. Mayesbrook Park





#### 11. Newlands Park



# 12. Old Dagenham Park



#### 13. Padnall open space





#### 14. Parsloes Park





#### 15. Pondfield Park





# 16. The Ripple Nature Reserve



#### 17. St Chad's Park



# 18. Scrattons Farm Eco Park





# 19. Valence Park