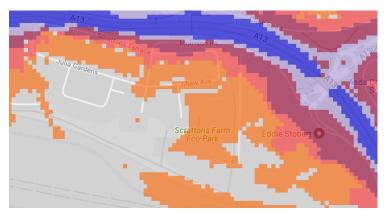

maps appear with no colour and are just grey, this means there is no traffic noise of 55dB or above.

# Average noise level (dB) 75.0 and over 70.0 - 74.9 65.0 - 69.9 60.0 - 64.9 55.0 - 59.9



**London Borough of Barking & Dagenham** 

# 1. Barking Abbey Grounds / Abbey Green



# 2. Barking Park



# 3. Beam Valley Country Park / The Leys



# 4. Castle Green (Goresbrook Road)



- 5. Central Park
- 6. Eastbrookend country Park



#### 7. Goresbrook Park



#### 8. Greatfields Park



# 9. Heath Park Open Space (Stansgate road)



10. Mayesbrook Park





#### 11. Newlands Park



# 12. Old Dagenham Park



#### 13. Padnall open space





#### 14. Parsloes Park





#### 15. Pondfield Park





# 16. The Ripple Nature Reserve



#### 17. St Chad's Park



# 18. Scrattons Farm Eco Park





# 19. Valence Park