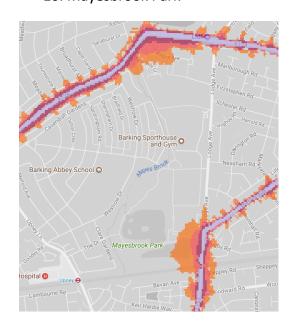

org.uk/resources/item/2390-noiseinparks</a>.

The key to the traffic noise maps is shown here to the right. Orange denotes noise of 55 decibels (dB). Louder noises are denoted by reds and blues with dark blue showing the loudest. Where the maps appear with no colour and are just grey, this means there is no traffic noise of 55dB or above.

# Average noise level (dB) 75.0 and over 70.0 - 74.9 65.0 - 69.9 60.0 - 64.9 55.0 - 59.9



**London Borough of Barking & Dagenham** 

# 1. Barking Abbey Grounds / Abbey Green



# 2. Barking Park



# 3. Beam Valley Country Park / The Leys



# 4. Castle Green (Goresbrook Road)



- 5. Central Park
- 6. Eastbrookend country Park



#### 7. Goresbrook Park



#### 8. Greatfields Park



# 9. Heath Park Open Space (Stansgate road)



10. Mayesbrook Park





#### 11. Newlands Park



# 12. Old Dagenham Park



#### 13. Padnall open space





#### 14. Parsloes Park





#### 15. Pondfield Park





# 16. The Ripple Nature Reserve



#### 17. St Chad's Park



# 18. Scrattons Farm Eco Park





# 19. Valence Park