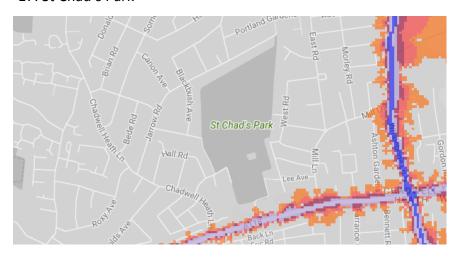

e showing the loudest. Where the maps appear with no colour and are just grey, this means there is no traffic noise of 55dB or above.

# Average noise level (dB) 75.0 and over 70.0 - 74.9 65.0 - 69.9 60.0 - 64.9 55.0 - 59.9



**London Borough of Barking & Dagenham** 

# 1. Barking Abbey Grounds / Abbey Green



# 2. Barking Park



# 3. Beam Valley Country Park / The Leys



# 4. Castle Green (Goresbrook Road)



- 5. Central Park
- 6. Eastbrookend country Park



#### 7. Goresbrook Park



#### 8. Greatfields Park



# 9. Heath Park Open Space (Stansgate road)



10. Mayesbrook Park





#### 11. Newlands Park



# 12. Old Dagenham Park



#### 13. Padnall open space





#### 14. Parsloes Park





#### 15. Pondfield Park





# 16. The Ripple Nature Reserve



#### 17. St Chad's Park



# 18. Scrattons Farm Eco Park





# 19. Valence Park