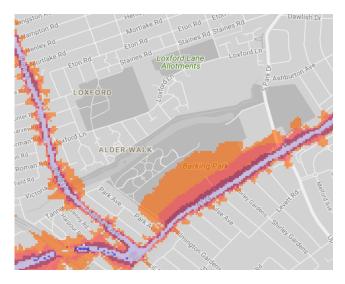

part of research into the impact of traffic noise in London's parks. They should be read in conjunction with the main report and data analysis which are available at <a href="http://www.cprelondon.org.uk/resources/item/2390-noiseinparks">http://www.cprelondon.org.uk/resources/item/2390-noiseinparks</a>.

The key to the traffic noise maps is shown here to the right. Orange denotes noise of 55 decibels (dB). Louder noises are denoted by reds and blues with dark blue showing the loudest. Where the maps appear with no colour and are just grey, this means there is no traffic noise of 55dB or above.

# Average noise level (dB) 75.0 and over 70.0 - 74.9 65.0 - 69.9 60.0 - 64.9 55.0 - 59.9



**London Borough of Barking & Dagenham** 

# 1. Barking Abbey Grounds / Abbey Green



# 2. Barking Park



# 3. Beam Valley Country Park / The Leys



# 4. Castle Green (Goresbrook Road)



- 5. Central Park
- 6. Eastbrookend country Park



#### 7. Goresbrook Park



#### 8. Greatfields Park



# 9. Heath Park Open Space (Stansgate road)



10. Mayesbrook Park





#### 11. Newlands Park



# 12. Old Dagenham Park



#### 13. Padnall open space





#### 14. Parsloes Park





#### 15. Pondfield Park





# 16. The Ripple Nature Reserve



#### 17. St Chad's Park



# 18. Scrattons Farm Eco Park





# 19. Valence Park