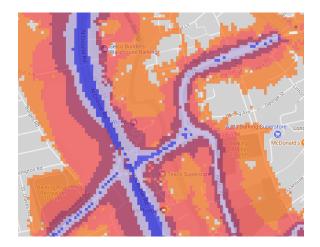

The key to the traffic noise maps is shown here to the right. Orange denotes noise of 55 decibels (dB). Louder noises are denoted by reds and blues with dark blue showing the loudest. Where the maps appear with no colour and are just grey, this means there is no traffic noise of 55dB or above.