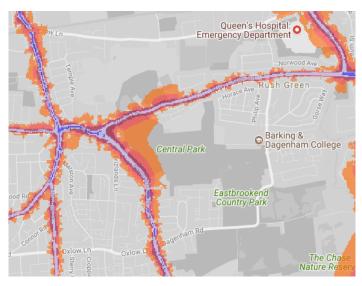

# Average noise level (dB) 75.0 and over 70.0 - 74.9 65.0 - 69.9 60.0 - 64.9 55.0 - 59.9

**London Borough of Barking & Dagenham** 

# 4. Castle Green (Goresbrook Road)

- 5. Central Park
- 6. Eastbrookend country Park