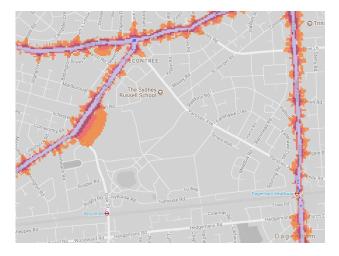

enotes noise of 55 decibels (dB). Louder noises are denoted by reds and blues with dark blue showing the loudest. Where the maps appear with no colour and are just grey, this means there is no traffic noise of 55dB or above.

# Average noise level (dB) 75.0 and over 70.0 - 74.9 65.0 - 69.9 60.0 - 64.9 55.0 - 59.9



**London Borough of Barking & Dagenham** 

# 1. Barking Abbey Grounds / Abbey Green



# 2. Barking Park



# 3. Beam Valley Country Park / The Leys



# 4. Castle Green (Goresbrook Road)



- 5. Central Park
- 6. Eastbrookend country Park



#### 7. Goresbrook Park



#### 8. Greatfields Park



# 9. Heath Park Open Space (Stansgate road)



10. Mayesbrook Park





#### 11. Newlands Park



# 12. Old Dagenham Park



#### 13. Padnall open space





#### 14. Parsloes Park





#### 15. Pondfield Park





# 16. The Ripple Nature Reserve



#### 17. St Chad's Park



# 18. Scrattons Farm Eco Park





# 19. Valence Park