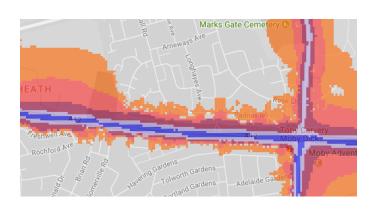

wn here to the right. Orange denotes noise of 55 decibels (dB). Louder noises are denoted by reds and blues with dark blue showing the loudest. Where the maps appear with no colour and are just grey, this means there is no traffic noise of 55dB or above.

# Average noise level (dB) 75.0 and over 70.0 - 74.9 65.0 - 69.9 60.0 - 64.9 55.0 - 59.9



**London Borough of Barking & Dagenham** 

# 1. Barking Abbey Grounds / Abbey Green



# 2. Barking Park



# 3. Beam Valley Country Park / The Leys



# 4. Castle Green (Goresbrook Road)



- 5. Central Park
- 6. Eastbrookend country Park



#### 7. Goresbrook Park



#### 8. Greatfields Park



# 9. Heath Park Open Space (Stansgate road)



10. Mayesbrook Park





#### 11. Newlands Park



# 12. Old Dagenham Park



#### 13. Padnall open space





#### 14. Parsloes Park





#### 15. Pondfield Park





# 16. The Ripple Nature Reserve



#### 17. St Chad's Park



# 18. Scrattons Farm Eco Park





# 19. Valence Park