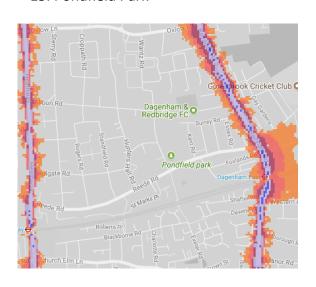

(dB). Louder noises are denoted by reds and blues with dark blue showing the loudest. Where the maps appear with no colour and are just grey, this means there is no traffic noise of 55dB or above.

# Average noise level (dB) 75.0 and over 70.0 - 74.9 65.0 - 69.9 60.0 - 64.9 55.0 - 59.9



**London Borough of Barking & Dagenham** 

# 1. Barking Abbey Grounds / Abbey Green



# 2. Barking Park



# 3. Beam Valley Country Park / The Leys



# 4. Castle Green (Goresbrook Road)



- 5. Central Park
- 6. Eastbrookend country Park



#### 7. Goresbrook Park



#### 8. Greatfields Park



# 9. Heath Park Open Space (Stansgate road)



10. Mayesbrook Park





#### 11. Newlands Park



# 12. Old Dagenham Park



#### 13. Padnall open space





#### 14. Parsloes Park





#### 15. Pondfield Park





# 16. The Ripple Nature Reserve



#### 17. St Chad's Park



# 18. Scrattons Farm Eco Park





# 19. Valence Park