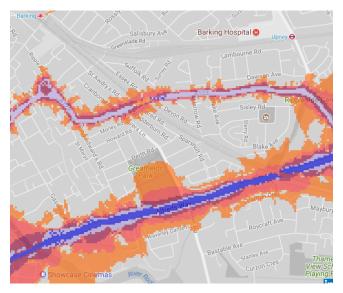

# Average noise level (dB) 75.0 and over 70.0 - 74.9 65.0 - 69.9 60.0 - 64.9 55.0 - 59.9

**London Borough of Barking & Dagenham** 

#### 8. Greatfields Park