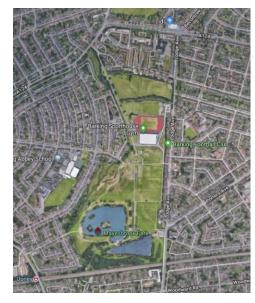

g.uk/resources/item/2390-noiseinparks</a>.

The key to the traffic noise maps is shown here to the right. Orange denotes noise of 55 decibels (dB). Louder noises are denoted by reds and blues with dark blue showing the loudest. Where the maps appear with no colour and are just grey, this means there is no traffic noise of 55dB or above.

# Average noise level (dB) 75.0 and over 70.0 - 74.9 65.0 - 69.9 60.0 - 64.9 55.0 - 59.9



**London Borough of Barking & Dagenham** 

# 1. Barking Abbey Grounds / Abbey Green



# 2. Barking Park



# 3. Beam Valley Country Park / The Leys



# 4. Castle Green (Goresbrook Road)



- 5. Central Park
- 6. Eastbrookend country Park



#### 7. Goresbrook Park



#### 8. Greatfields Park



# 9. Heath Park Open Space (Stansgate road)



10. Mayesbrook Park





#### 11. Newlands Park



# 12. Old Dagenham Park



#### 13. Padnall open space





#### 14. Parsloes Park





#### 15. Pondfield Park





# 16. The Ripple Nature Reserve



#### 17. St Chad's Park



# 18. Scrattons Farm Eco Park





# 19. Valence Park