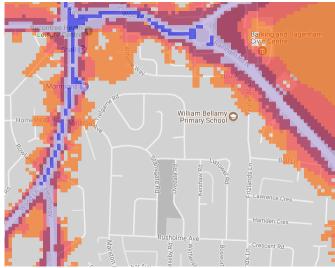

>http://www.cprelondon.org.uk/resources/item/2390-noiseinparks</a>.

The key to the traffic noise maps is shown here to the right. Orange denotes noise of 55 decibels (dB). Louder noises are denoted by reds and blues with dark blue showing the loudest. Where the maps appear with no colour and are just grey, this means there is no traffic noise of 55dB or above.

# Average noise level (dB) 75.0 and over 70.0 - 74.9 65.0 - 69.9 60.0 - 64.9 55.0 - 59.9



**London Borough of Barking & Dagenham** 

# 1. Barking Abbey Grounds / Abbey Green



# 2. Barking Park



# 3. Beam Valley Country Park / The Leys



# 4. Castle Green (Goresbrook Road)



- 5. Central Park
- 6. Eastbrookend country Park



#### 7. Goresbrook Park



#### 8. Greatfields Park



# 9. Heath Park Open Space (Stansgate road)



10. Mayesbrook Park





#### 11. Newlands Park



# 12. Old Dagenham Park



#### 13. Padnall open space





#### 14. Parsloes Park





#### 15. Pondfield Park





# 16. The Ripple Nature Reserve



#### 17. St Chad's Park



# 18. Scrattons Farm Eco Park





# 19. Valence Park