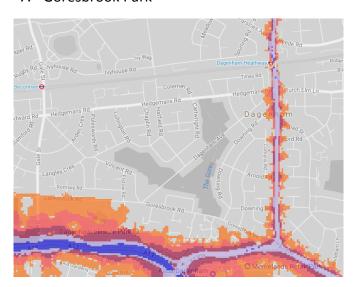

# Average noise level (dB) 75.0 and over 70.0 - 74.9 65.0 - 69.9 60.0 - 64.9 55.0 - 59.9

**London Borough of Barking & Dagenham** 

#### 7. Goresbrook Park