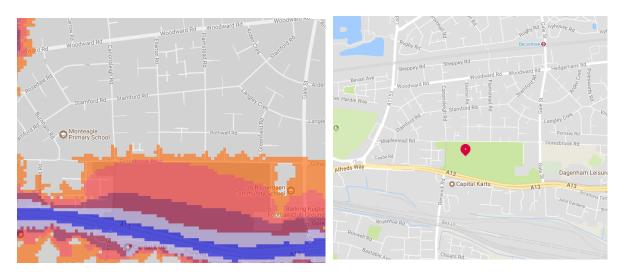

The key to the traffic noise maps is shown here to the right. Orange denotes noise of 55 decibels (dB). Louder noises are denoted by reds and blues with dark blue showing the loudest. Where the maps appear with no colour and are just grey, this means there is no traffic noise of 55dB or above.

# Average noise level (dB) 75.0 and over 70.0 - 74.9 65.0 - 69.9 60.0 - 64.9 55.0 - 59.9

**London Borough of Barking & Dagenham** 