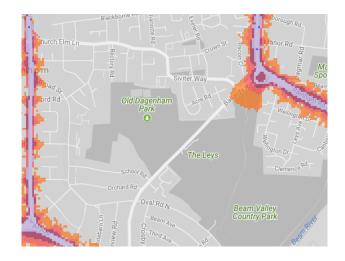

o the traffic noise maps is shown here to the right. Orange denotes noise of 55 decibels (dB). Louder noises are denoted by reds and blues with dark blue showing the loudest. Where the maps appear with no colour and are just grey, this means there is no traffic noise of 55dB or above.

# Average noise level (dB) 75.0 and over 70.0 - 74.9 65.0 - 69.9 60.0 - 64.9 55.0 - 59.9



**London Borough of Barking & Dagenham** 

# 1. Barking Abbey Grounds / Abbey Green



# 2. Barking Park



# 3. Beam Valley Country Park / The Leys



# 4. Castle Green (Goresbrook Road)



- 5. Central Park
- 6. Eastbrookend country Park



#### 7. Goresbrook Park



#### 8. Greatfields Park



# 9. Heath Park Open Space (Stansgate road)



10. Mayesbrook Park





#### 11. Newlands Park



# 12. Old Dagenham Park



#### 13. Padnall open space





#### 14. Parsloes Park





#### 15. Pondfield Park





# 16. The Ripple Nature Reserve



#### 17. St Chad's Park



# 18. Scrattons Farm Eco Park





# 19. Valence Park