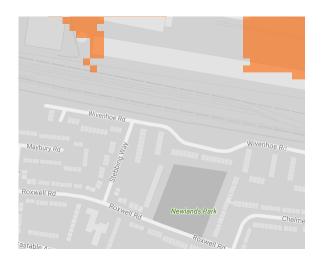

oiseinparks</a>.

The key to the traffic noise maps is shown here to the right. Orange denotes noise of 55 decibels (dB). Louder noises are denoted by reds and blues with dark blue showing the loudest. Where the maps appear with no colour and are just grey, this means there is no traffic noise of 55dB or above.

# Average noise level (dB) 75.0 and over 70.0 - 74.9 65.0 - 69.9 60.0 - 64.9 55.0 - 59.9



**London Borough of Barking & Dagenham** 

# 1. Barking Abbey Grounds / Abbey Green



# 2. Barking Park



# 3. Beam Valley Country Park / The Leys



# 4. Castle Green (Goresbrook Road)



- 5. Central Park
- 6. Eastbrookend country Park



#### 7. Goresbrook Park



#### 8. Greatfields Park



# 9. Heath Park Open Space (Stansgate road)



10. Mayesbrook Park





#### 11. Newlands Park



# 12. Old Dagenham Park



#### 13. Padnall open space





#### 14. Parsloes Park





#### 15. Pondfield Park





# 16. The Ripple Nature Reserve



#### 17. St Chad's Park



# 18. Scrattons Farm Eco Park





# 19. Valence Park