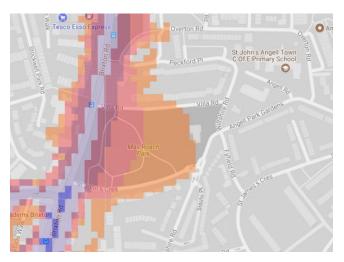

n conjunction with the main report and data analysis which are available at <a href="http://www.cprelondon.org.uk/resources/item/2390-noiseinparks">http://www.cprelondon.org.uk/resources/item/2390-noiseinparks</a>.

The key to the traffic noise maps is shown here to the right. Orange denotes noise of 55 decibels (dB). Louder noises are denoted by reds and blues with dark blue showing the loudest. Where the maps appear with no colour and are just grey, this means there is no traffic noise of 55dB or above.

#### Average noise level (dB) 75.0 and over





London Borough of Lambeth



1. Archbishop's Park, Lambeth Palace Gardens, St Mary's Gardens



2. Kennington Park



3. Vauxhall Pleasure Gardens



#### 4. Vauxhall Park



5. Myatt's Fields



6. Larkhall Park



### 7. Max Roach Park



8. Clapham Common



9. Ruskin Park



## 10. Loughborough Park



### 11. Wyck Gardens



12. Brockwell Park



#### 13. Rush Common



14. Agnes Riley Gardens



15. Hillside Gardens



16. Streatham Common, The Rookery, Norwood Grove Recreation Ground



17. Norwood Park



18. Streatham Vale Park



## 19. Jubilee Gardens



20. Bernie Spain Gardens



21. Lambeth Walk Open Space



#### 22. Slade Gardens



23. Rosendale Playing Field



24. Peabody Hill