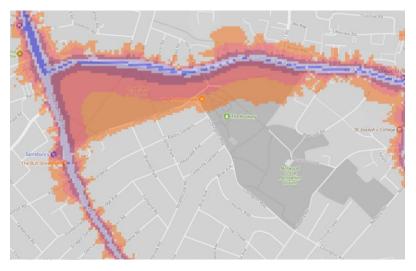

#### 13. Rush Common

14. Agnes Riley Gardens

15. Hillside Gardens

16. Streatham Common, The Rookery, Norwood Grove Recreation Ground

17. Norwood Park

18. Streatham Vale Park