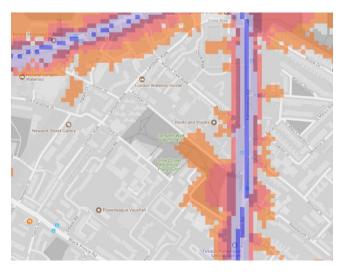

loudest. Where the maps appear with no colour and are just grey, this means there is no traffic noise of 55dB or above.

#### Average noise level (dB) 75.0 and over





London Borough of Lambeth



1. Archbishop's Park, Lambeth Palace Gardens, St Mary's Gardens



2. Kennington Park



3. Vauxhall Pleasure Gardens



#### 4. Vauxhall Park



5. Myatt's Fields



6. Larkhall Park



### 7. Max Roach Park



8. Clapham Common



9. Ruskin Park



## 10. Loughborough Park



### 11. Wyck Gardens



12. Brockwell Park



#### 13. Rush Common



14. Agnes Riley Gardens



15. Hillside Gardens



16. Streatham Common, The Rookery, Norwood Grove Recreation Ground



17. Norwood Park



18. Streatham Vale Park



## 19. Jubilee Gardens



20. Bernie Spain Gardens



21. Lambeth Walk Open Space



#### 22. Slade Gardens



23. Rosendale Playing Field



24. Peabody Hill