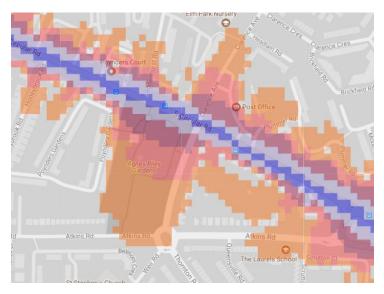

The key to the traffic noise maps is shown here to the right. Orange denotes noise of 55 decibels (dB). Louder noises are denoted by reds and blues with dark blue showing the loudest. Where the maps appear with no colour and are just grey, this means there is no traffic noise of 55dB or above.

#### 22. Slade Gardens

23. Rosendale Playing Field

24. Peabody Hill