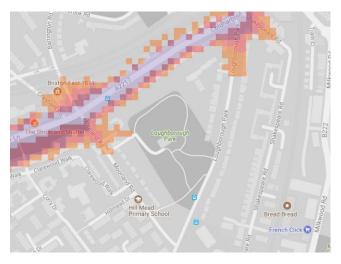

lable at <a href="http://www.cprelondon.org.uk/resources/item/2390-noiseinparks">http://www.cprelondon.org.uk/resources/item/2390-noiseinparks</a>.

The key to the traffic noise maps is shown here to the right. Orange denotes noise of 55 decibels (dB). Louder noises are denoted by reds and blues with dark blue showing the loudest. Where the maps appear with no colour and are just grey, this means there is no traffic noise of 55dB or above.

#### Average noise level (dB) 75.0 and over





London Borough of Lambeth



1. Archbishop's Park, Lambeth Palace Gardens, St Mary's Gardens



2. Kennington Park



3. Vauxhall Pleasure Gardens



#### 4. Vauxhall Park



5. Myatt's Fields



6. Larkhall Park



### 7. Max Roach Park



8. Clapham Common



9. Ruskin Park



## 10. Loughborough Park



### 11. Wyck Gardens



12. Brockwell Park



#### 13. Rush Common



14. Agnes Riley Gardens



15. Hillside Gardens



16. Streatham Common, The Rookery, Norwood Grove Recreation Ground



17. Norwood Park



18. Streatham Vale Park



## 19. Jubilee Gardens



20. Bernie Spain Gardens



21. Lambeth Walk Open Space



#### 22. Slade Gardens



23. Rosendale Playing Field



24. Peabody Hill