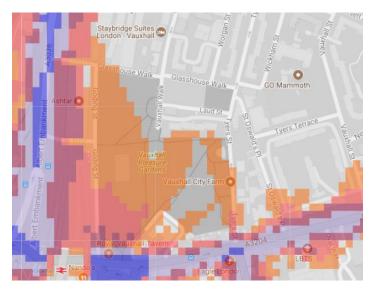

#### Average noise level (dB) 75.0 and over

London Borough of Lambeth

1. Archbishop's Park, Lambeth Palace Gardens, St Mary's Gardens

2. Kennington Park

3. Vauxhall Pleasure Gardens