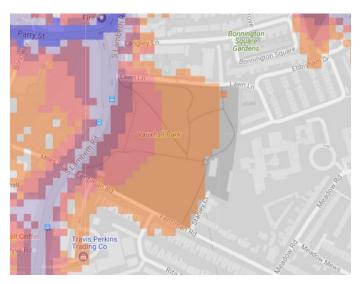

e impact of traffic noise in London's parks. They should be read in conjunction with the main report and data analysis which are available at <a href="http://www.cprelondon.org.uk/resources/item/2390-noiseinparks">http://www.cprelondon.org.uk/resources/item/2390-noiseinparks</a>.

The key to the traffic noise maps is shown here to the right. Orange denotes noise of 55 decibels (dB). Louder noises are denoted by reds and blues with dark blue showing the loudest. Where the maps appear with no colour and are just grey, this means there is no traffic noise of 55dB or above.

#### Average noise level (dB) 75.0 and over





London Borough of Lambeth



1. Archbishop's Park, Lambeth Palace Gardens, St Mary's Gardens



2. Kennington Park



3. Vauxhall Pleasure Gardens



#### 4. Vauxhall Park



5. Myatt's Fields



6. Larkhall Park



### 7. Max Roach Park



8. Clapham Common



9. Ruskin Park



## 10. Loughborough Park



### 11. Wyck Gardens



12. Brockwell Park



#### 13. Rush Common



14. Agnes Riley Gardens



15. Hillside Gardens



16. Streatham Common, The Rookery, Norwood Grove Recreation Ground



17. Norwood Park



18. Streatham Vale Park



## 19. Jubilee Gardens



20. Bernie Spain Gardens



21. Lambeth Walk Open Space



#### 22. Slade Gardens



23. Rosendale Playing Field



24. Peabody Hill