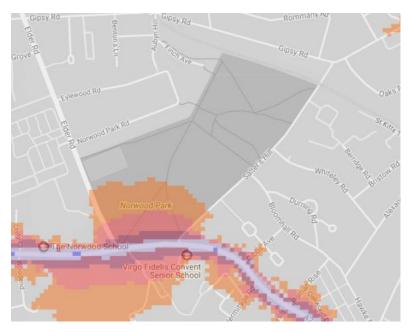

#### 13. Rush Common

14. Agnes Riley Gardens

15. Hillside Gardens

16. Streatham Common, The Rookery, Norwood Grove Recreation Ground

17. Norwood Park

18. Streatham Vale Park