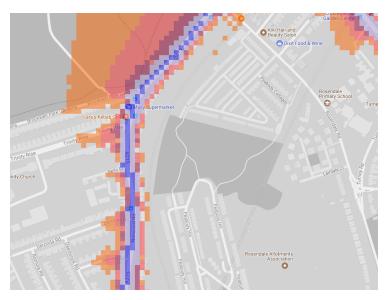

The key to the traffic noise maps is shown here to the right. Orange denotes noise of 55 decibels (dB). Louder noises are denoted by reds and blues with dark blue showing the loudest. Where the maps appear with no colour and are just grey, this means there is no traffic noise of 55dB or above.