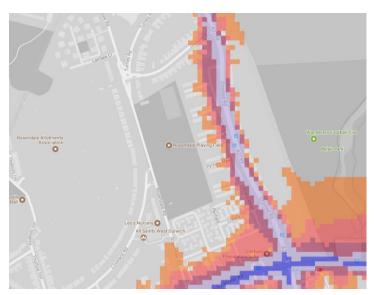

The key to the traffic noise maps is shown here to the right. Orange denotes noise of 55 decibels (dB). Louder noises are denoted by reds and blues with dark blue showing the loudest. Where the maps appear with no colour and are just grey, this means there is no traffic noise of 55dB or above.

#### 22. Slade Gardens

23. Rosendale Playing Field

24. Peabody Hill