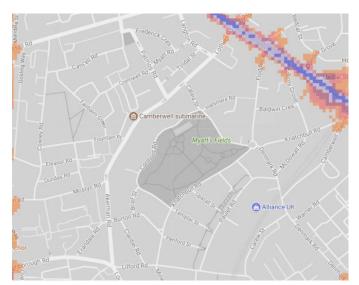

oise in London's parks. They should be read in conjunction with the main report and data analysis which are available at <a href="http://www.cprelondon.org.uk/resources/item/2390-noiseinparks">http://www.cprelondon.org.uk/resources/item/2390-noiseinparks</a>.

The key to the traffic noise maps is shown here to the right. Orange denotes noise of 55 decibels (dB). Louder noises are denoted by reds and blues with dark blue showing the loudest. Where the maps appear with no colour and are just grey, this means there is no traffic noise of 55dB or above.

#### Average noise level (dB) 75.0 and over





London Borough of Lambeth



1. Archbishop's Park, Lambeth Palace Gardens, St Mary's Gardens



2. Kennington Park



3. Vauxhall Pleasure Gardens



#### 4. Vauxhall Park



5. Myatt's Fields



6. Larkhall Park



### 7. Max Roach Park



8. Clapham Common



9. Ruskin Park



## 10. Loughborough Park



### 11. Wyck Gardens



12. Brockwell Park



#### 13. Rush Common



14. Agnes Riley Gardens



15. Hillside Gardens



16. Streatham Common, The Rookery, Norwood Grove Recreation Ground



17. Norwood Park



18. Streatham Vale Park



## 19. Jubilee Gardens



20. Bernie Spain Gardens



21. Lambeth Walk Open Space



#### 22. Slade Gardens



23. Rosendale Playing Field



24. Peabody Hill