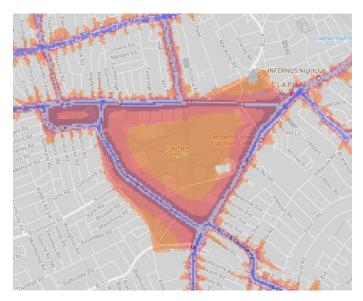

e main report and data analysis which are available at <a href="http://www.cprelondon.org.uk/resources/item/2390-noiseinparks">http://www.cprelondon.org.uk/resources/item/2390-noiseinparks</a>.

The key to the traffic noise maps is shown here to the right. Orange denotes noise of 55 decibels (dB). Louder noises are denoted by reds and blues with dark blue showing the loudest. Where the maps appear with no colour and are just grey, this means there is no traffic noise of 55dB or above.

#### Average noise level (dB) 75.0 and over





London Borough of Lambeth



1. Archbishop's Park, Lambeth Palace Gardens, St Mary's Gardens



2. Kennington Park



3. Vauxhall Pleasure Gardens



#### 4. Vauxhall Park



5. Myatt's Fields



6. Larkhall Park



### 7. Max Roach Park



8. Clapham Common



9. Ruskin Park



## 10. Loughborough Park



### 11. Wyck Gardens



12. Brockwell Park



#### 13. Rush Common



14. Agnes Riley Gardens



15. Hillside Gardens



16. Streatham Common, The Rookery, Norwood Grove Recreation Ground



17. Norwood Park



18. Streatham Vale Park



## 19. Jubilee Gardens



20. Bernie Spain Gardens



21. Lambeth Walk Open Space



#### 22. Slade Gardens



23. Rosendale Playing Field



24. Peabody Hill