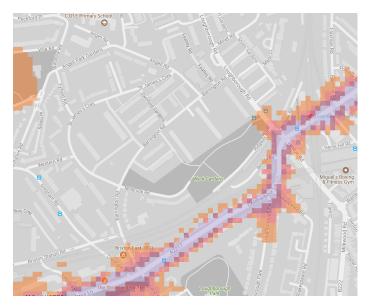

The key to the traffic noise maps is shown here to the right. Orange denotes noise of 55 decibels (dB). Louder noises are denoted by reds and blues with dark blue showing the loudest. Where the maps appear with no colour and are just grey, this means there is no traffic noise of 55dB or above.