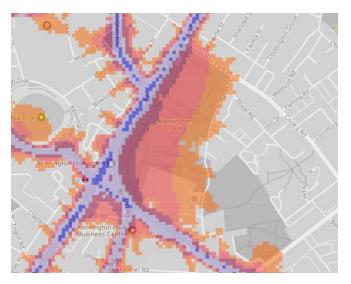

Boroughs. These were created as part of research into the impact of traffic noise in London's parks. They should be read in conjunction with the main report and data analysis which are available at <a href="http://www.cprelondon.org.uk/resources/item/2390-noiseinparks">http://www.cprelondon.org.uk/resources/item/2390-noiseinparks</a>.

The key to the traffic noise maps is shown here to the right. Orange denotes noise of 55 decibels (dB). Louder noises are denoted by reds and blues with dark blue showing the loudest. Where the maps appear with no colour and are just grey, this means there is no traffic noise of 55dB or above.

#### Average noise level (dB) 75.0 and over





London Borough of Lambeth



1. Archbishop's Park, Lambeth Palace Gardens, St Mary's Gardens



2. Kennington Park



3. Vauxhall Pleasure Gardens



#### 4. Vauxhall Park



5. Myatt's Fields



6. Larkhall Park



### 7. Max Roach Park



8. Clapham Common



9. Ruskin Park



## 10. Loughborough Park



### 11. Wyck Gardens



12. Brockwell Park



#### 13. Rush Common



14. Agnes Riley Gardens



15. Hillside Gardens



16. Streatham Common, The Rookery, Norwood Grove Recreation Ground



17. Norwood Park



18. Streatham Vale Park



## 19. Jubilee Gardens



20. Bernie Spain Gardens



21. Lambeth Walk Open Space



#### 22. Slade Gardens



23. Rosendale Playing Field



24. Peabody Hill