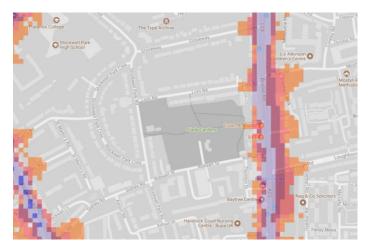

ppear with no colour and are just grey, this means there is no traffic noise of 55dB or above.

#### Average noise level (dB) 75.0 and over





London Borough of Lambeth



1. Archbishop's Park, Lambeth Palace Gardens, St Mary's Gardens



2. Kennington Park



3. Vauxhall Pleasure Gardens



#### 4. Vauxhall Park



5. Myatt's Fields



6. Larkhall Park



### 7. Max Roach Park



8. Clapham Common



9. Ruskin Park



## 10. Loughborough Park



### 11. Wyck Gardens



12. Brockwell Park



#### 13. Rush Common



14. Agnes Riley Gardens



15. Hillside Gardens



16. Streatham Common, The Rookery, Norwood Grove Recreation Ground



17. Norwood Park



18. Streatham Vale Park



## 19. Jubilee Gardens



20. Bernie Spain Gardens



21. Lambeth Walk Open Space



#### 22. Slade Gardens



23. Rosendale Playing Field



24. Peabody Hill