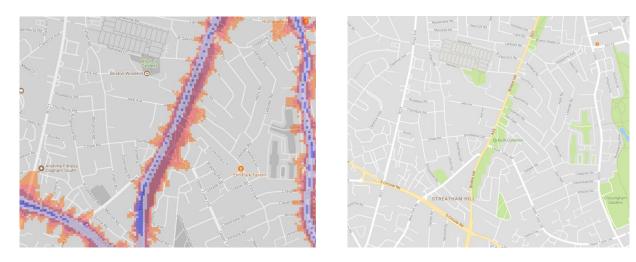

The key to the traffic noise maps is shown here to the right. Orange denotes noise of 55 decibels (dB). Louder noises are denoted by reds and blues with dark blue showing the loudest. Where the maps appear with no colour and are just grey, this means there is no traffic noise of 55dB or above.

#### 13. Rush Common

14. Agnes Riley Gardens

15. Hillside Gardens

16. Streatham Common, The Rookery, Norwood Grove Recreation Ground

17. Norwood Park

18. Streatham Vale Park