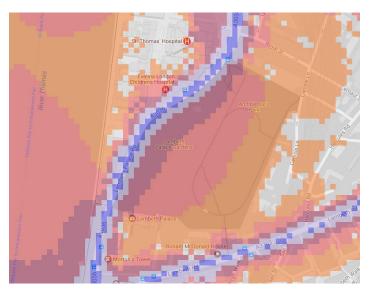

#### Average noise level (dB) 75.0 and over

London Borough of Lambeth

1. Archbishop's Park, Lambeth Palace Gardens, St Mary's Gardens

2. Kennington Park

3. Vauxhall Pleasure Gardens