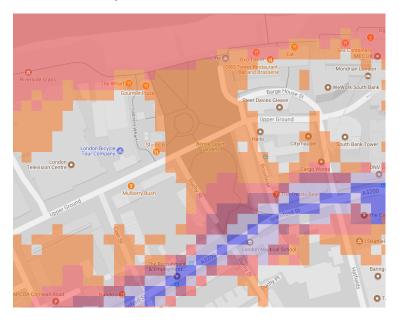

lues with dark blue showing the loudest. Where the maps appear with no colour and are just grey, this means there is no traffic noise of 55dB or above.

#### Average noise level (dB) 75.0 and over





London Borough of Lambeth



1. Archbishop's Park, Lambeth Palace Gardens, St Mary's Gardens



2. Kennington Park



3. Vauxhall Pleasure Gardens



#### 4. Vauxhall Park



5. Myatt's Fields



6. Larkhall Park



### 7. Max Roach Park



8. Clapham Common



9. Ruskin Park



## 10. Loughborough Park



### 11. Wyck Gardens



12. Brockwell Park



#### 13. Rush Common



14. Agnes Riley Gardens



15. Hillside Gardens



16. Streatham Common, The Rookery, Norwood Grove Recreation Ground



17. Norwood Park



18. Streatham Vale Park



## 19. Jubilee Gardens



20. Bernie Spain Gardens



21. Lambeth Walk Open Space



#### 22. Slade Gardens



23. Rosendale Playing Field



24. Peabody Hill