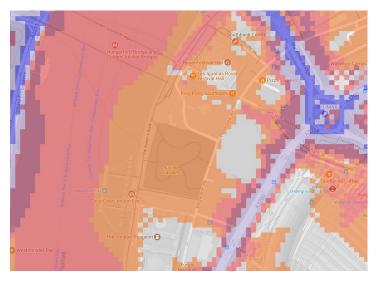

#### Average noise level (dB) 75.0 and over

London Borough of Lambeth

1. Archbishop's Park, Lambeth Palace Gardens, St Mary's Gardens

2. Kennington Park

3. Vauxhall Pleasure Gardens