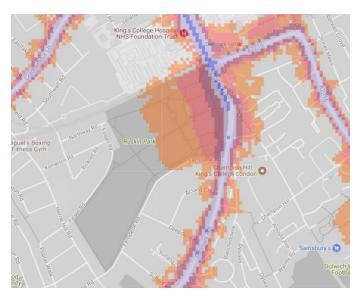

data analysis which are available at <a href="http://www.cprelondon.org.uk/resources/item/2390-noiseinparks">http://www.cprelondon.org.uk/resources/item/2390-noiseinparks</a>.

The key to the traffic noise maps is shown here to the right. Orange denotes noise of 55 decibels (dB). Louder noises are denoted by reds and blues with dark blue showing the loudest. Where the maps appear with no colour and are just grey, this means there is no traffic noise of 55dB or above.

#### Average noise level (dB) 75.0 and over





London Borough of Lambeth



1. Archbishop's Park, Lambeth Palace Gardens, St Mary's Gardens



2. Kennington Park



3. Vauxhall Pleasure Gardens



#### 4. Vauxhall Park



5. Myatt's Fields



6. Larkhall Park



### 7. Max Roach Park



8. Clapham Common



9. Ruskin Park



## 10. Loughborough Park



### 11. Wyck Gardens



12. Brockwell Park



#### 13. Rush Common



14. Agnes Riley Gardens



15. Hillside Gardens



16. Streatham Common, The Rookery, Norwood Grove Recreation Ground



17. Norwood Park



18. Streatham Vale Park



## 19. Jubilee Gardens



20. Bernie Spain Gardens



21. Lambeth Walk Open Space



#### 22. Slade Gardens



23. Rosendale Playing Field



24. Peabody Hill