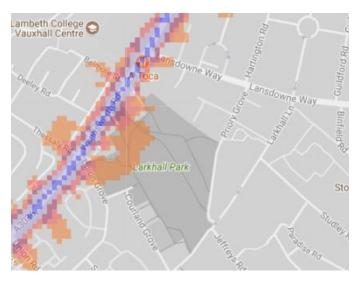

ks. They should be read in conjunction with the main report and data analysis which are available at <a href="http://www.cprelondon.org.uk/resources/item/2390-noiseinparks">http://www.cprelondon.org.uk/resources/item/2390-noiseinparks</a>.

The key to the traffic noise maps is shown here to the right. Orange denotes noise of 55 decibels (dB). Louder noises are denoted by reds and blues with dark blue showing the loudest. Where the maps appear with no colour and are just grey, this means there is no traffic noise of 55dB or above.

#### Average noise level (dB) 75.0 and over





London Borough of Lambeth



1. Archbishop's Park, Lambeth Palace Gardens, St Mary's Gardens



2. Kennington Park



3. Vauxhall Pleasure Gardens



#### 4. Vauxhall Park



5. Myatt's Fields



6. Larkhall Park



### 7. Max Roach Park



8. Clapham Common



9. Ruskin Park



## 10. Loughborough Park



### 11. Wyck Gardens



12. Brockwell Park



#### 13. Rush Common



14. Agnes Riley Gardens



15. Hillside Gardens



16. Streatham Common, The Rookery, Norwood Grove Recreation Ground



17. Norwood Park



18. Streatham Vale Park



## 19. Jubilee Gardens



20. Bernie Spain Gardens



21. Lambeth Walk Open Space



#### 22. Slade Gardens



23. Rosendale Playing Field



24. Peabody Hill