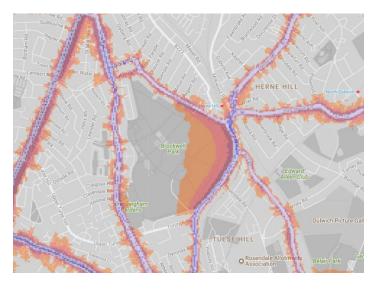

The key to the traffic noise maps is shown here to the right. Orange denotes noise of 55 decibels (dB). Louder noises are denoted by reds and blues with dark blue showing the loudest. Where the maps appear with no colour and are just grey, this means there is no traffic noise of 55dB or above.

### 11. Wyck Gardens

12. Brockwell Park